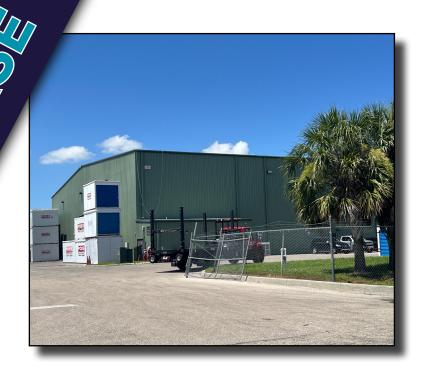

-Available: <u>+</u>20,200 SF

-Lease Rate: \$11.00 NNN

-Fenced Lot

-Great Demographics

11891 Amedicus Ln Fort Myers, FL 33907

## **Property Highlights**

Address 11891 Amedicus Ln

Fort Myers, FL 33907

**Building Size** 40,368 <u>+</u> SF

**Available SF** ± 20,200 SF

Lease Rate \$11.00

**CAM** \$0.69

Monthly Total \$19,678.17 \*Taxes not included

**Sublease Expiration** 6/30/2026

Zoning

**Submarket** Fort Myers

**Parcel ID** 13-45-24-00-00010.0100

35' Clear Height

**3-Phase** Power

**Fenced Lot** 

Sublease Expires 6/30/26