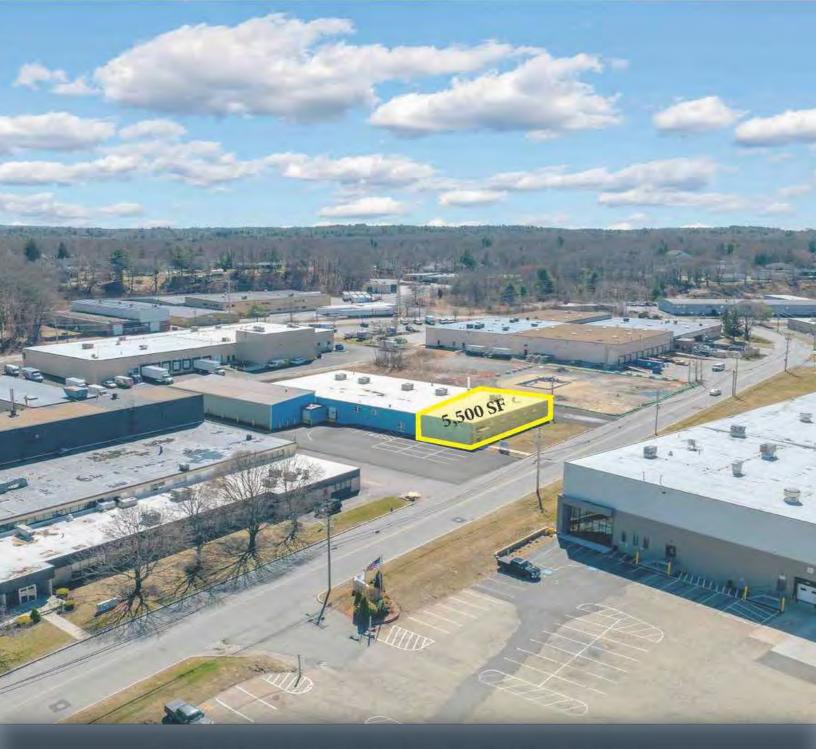

#### **PROPERTY HIGHLIGHTS**

- 1.5 Miles to I-93 & 2 Miles to I-495
- Multiple loading options
- Industrial Park
- Ample Power
- Clear Height 8-9' (lower level)
- Ideal space for Data Storage

#### OFFERING SUMMARY

| Available SF:  | 5,500 SF  |
|----------------|-----------|
| Building Size: | 29,525 SF |

Google

Average house value

\$306,278

\$353,734

\$378,092

Map data ©2024 Imagery ©2024 Airbus, CNES / Airbus, Landsat / Copernicus, Maxar Technologies