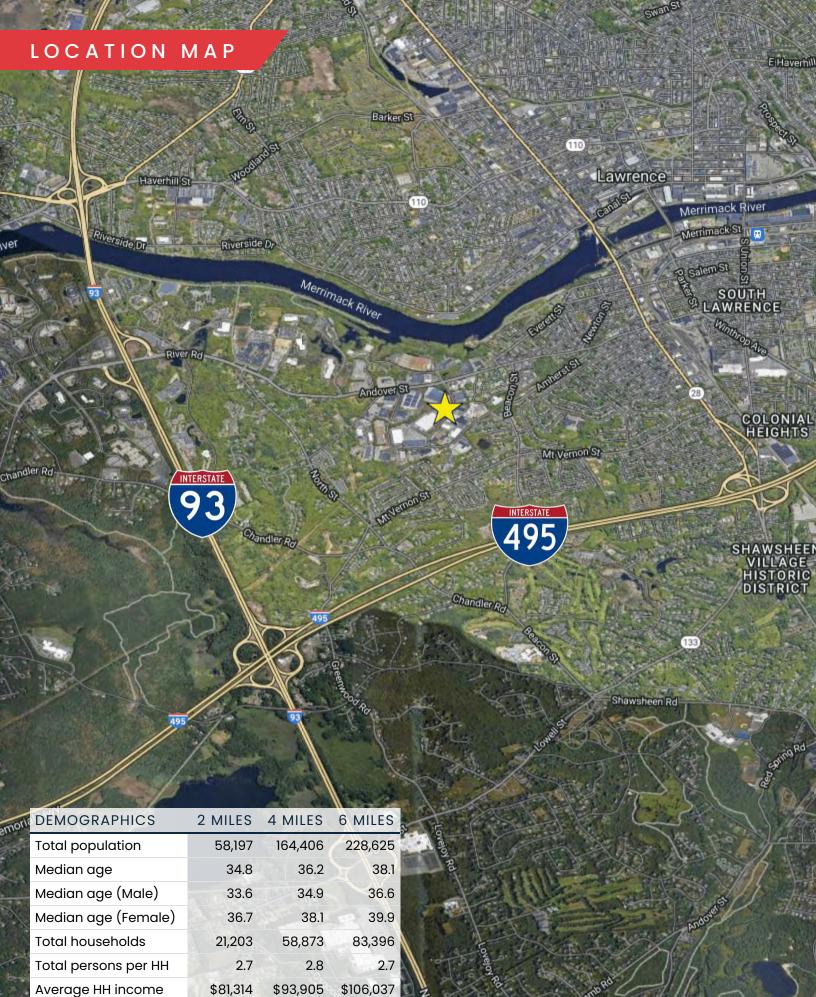

#### **PROPERTY HIGHLIGHTS**

- 1.5 Miles to I-93 & 2 Miles to I-495
- Multiple loading options
- Industrial Park
- Ample Power
- Clear Height 8-9' (lower level)
- Ideal space for Data Storage

#### OFFERING SUMMARY

| Available SF:  | 5,500 SF  |
|----------------|-----------|
| Building Size: | 29,525 SF |

Google

Average house value

\$306,278

\$353,734

\$378,092

Map data ©2024 Imagery ©2024 Airbus, CNES / Airbus, Landsat / Copernicus, Maxar Technologies