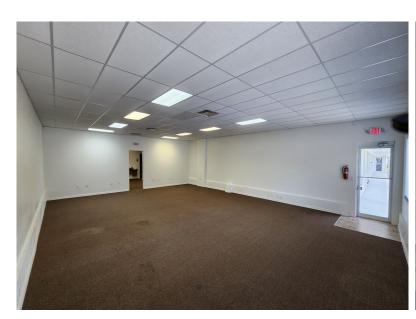

This well-maintained and landscaped Professional Center has excellent curb appeal with a highly visible location and 250 FT of frontage along Cortez Blvd (SR50). The professional office space provides a typical open office floorplan set up for cubicles or easy addition of internal walls for conversion to medical. LL will paint and install new flooring. A Tenant Improvement Allowance (TIA) can be negotiated. In addition to two large open areas there are (2) ADA restrooms.