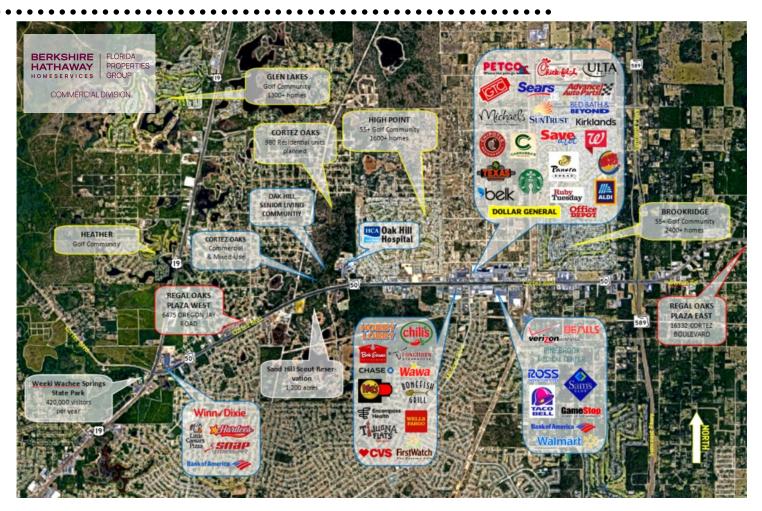

Built in 2007, the 11,370 SF Regal Oaks Plaza East Professional Center is zoned C1. The new LL has recently cleaned the roof, provided new Exterior Paint, new HVAC systems and new Landscaping.

The Regal Oaks Plaza East Professional Center is conveniently located less than a mile from Tampa General Hospital (TGH) Brooksville and about five miles east of Oak Hill Hospital (HCA). In addition, the building is situated just east of a well-developed section of