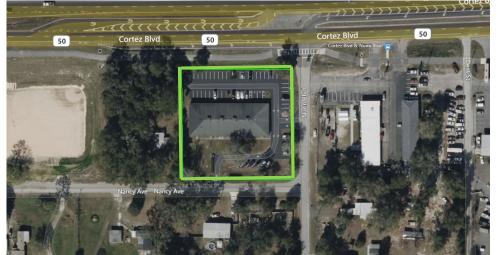

This well-maintained and landscaped Professional Center has excellent curb appeal with a highly visible location and 250 FT of frontage along Cortez Blvd (SR50). The professional office space provides a typical open office floorplan set up for cubicles or easy addition of internal walls for conversion to medical. LL will paint and install new flooring. A Tenant Improvement Allowance (TIA) can be negotiated. In addition to two large open areas there are (2) ADA restrooms.

Built in 2007, the 11,370 SF Regal Oaks Plaza East Professional Center is zoned C1. The new LL has recently cleaned the roof, provided new Exterior Paint, new HVAC systems and new Landscaping.

The Regal Oaks Plaza East Professional Center is conveniently located less than a mile from Tampa General Hospital (TGH) Brooksville and about five miles east of Oak Hill Hospital (HCA). In addition, the building is situated just east of a well-developed section of