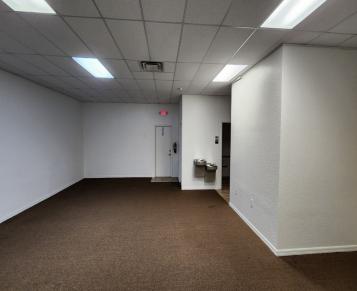

This well-maintained and landscaped Professional Center has excellent curb appeal with a highly visible location and 250 FT of frontage along Cortez Blvd (SR50). The professional office space provides a typical open office floorplan set up for cubicles or easy addition of internal walls for conversion to medical. LL will paint and install new flooring. A Tenant Improvement Allowance (TIA) can be negotiated. In addition to two large open areas there are (2) ADA restrooms.