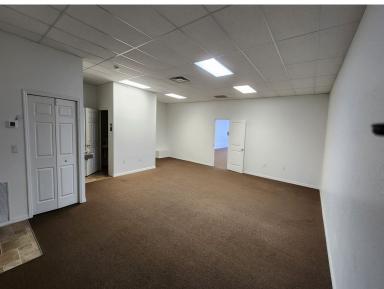

This well-maintained and landscaped Professional Center has excellent curb appeal with a highly visible location and 250 FT of frontage along Cortez Blvd (SR50). The professional office space provides a typical open office floorplan set up for cubicles or easy addition of internal walls for conversion to medical. LL will paint and install new flooring. A Tenant Improvement Allowance (TIA) can be negotiated. In addition to two large open areas there are (2) ADA restrooms.

## PROPOSED FLOOR PLAN

## **UNIT A**