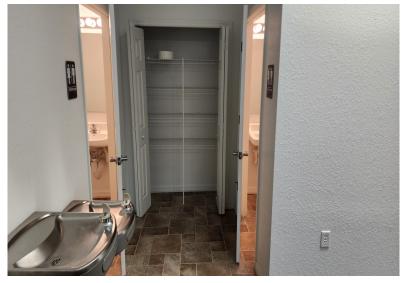

This well-maintained and landscaped Professional Center has excellent curb appeal with a highly visible location and 250 FT of frontage along Cortez Blvd (SR50). The professional office space provides a typical open office floorplan set up for cubicles or easy addition of internal walls for conversion to medical. LL will paint and install new flooring. A Tenant Improvement Allowance (TIA) can be negotiated. In addition to two large open areas there are (2) ADA restrooms.