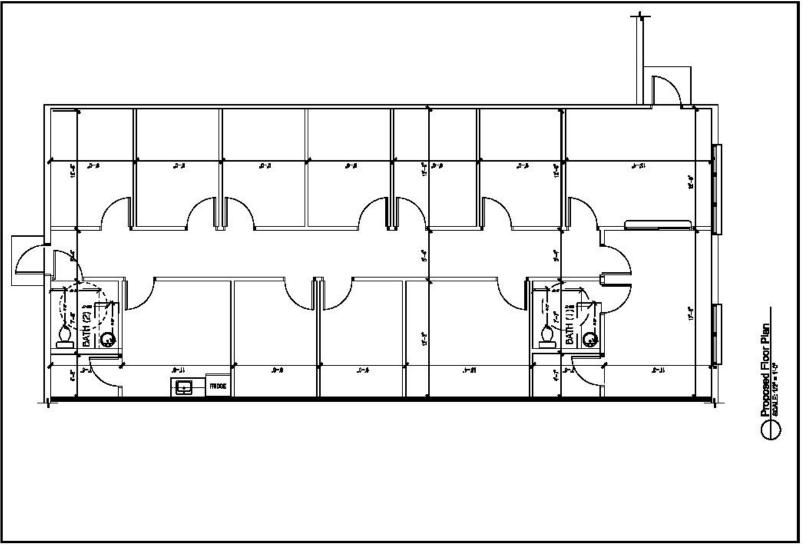

## PROPOSED FLOOR PLAN

## **UNIT A**

This well-maintained and landscaped Professional Center has excellent curb appeal with a highly visible location and 250 FT of frontage along Cortez Blvd (SR50). The professional office space provides a typical open office floorplan set up for cubicles or easy addition of internal walls for conversion to medical. LL will paint and install new flooring. A Tenant Improvement Allowance (TIA) can be negotiated. In addition to two large open areas there are (2) ADA restrooms.