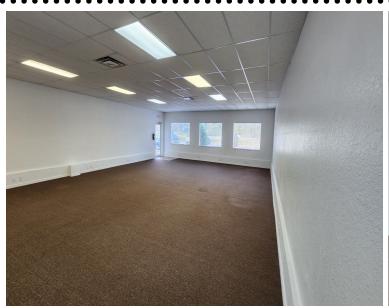

This well-maintained and landscaped Professional Center has excellent curb appeal with a highly visible location and 250 FT of frontage along Cortez Blvd (SR50). The professional office space provides a typical open office floorplan set up for cubicles or easy addition of internal walls for conversion to medical. LL will paint and install new flooring. A Tenant Improvement Allowance (TIA) can be negotiated. In addition to two large open areas there are (2) ADA restrooms.