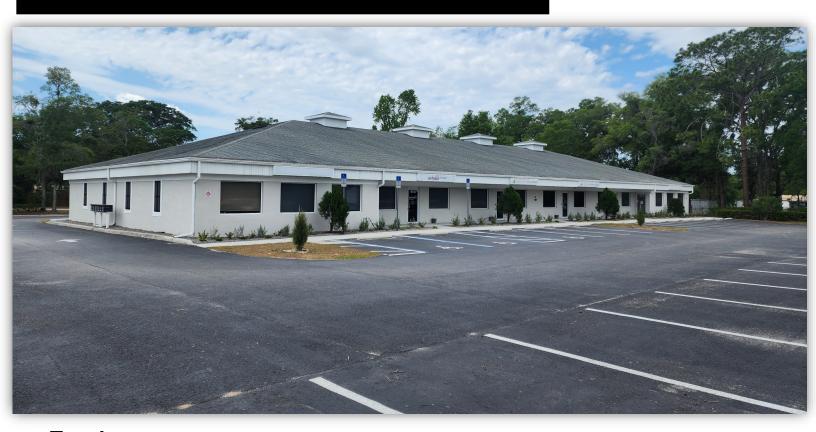

16332 Cortez Blvd - Unit A, Brooksville, FL 34601

**COMMERCIAL DIVISION** 

Premier 2,081± SF Office Space in the Regal Oaks Plaza East Professional Center, Brooks-ville, FL. Located just east of Suncoast Pkwy, this office building offers excellent visibility and access.

This well-maintained and landscaped Professional Center has excellent curb appeal with a highly visible location and 250 FT of frontage along Cortez Blvd (SR50). The professional office space provides a typical open office floorplan set up for cubicles or easy addition of internal walls for conversion to medical. LL will paint and install new flooring. A Tenant Improvement Allowance (TIA) can be negotiated. In addition to two large open areas there are (2) ADA restrooms.

Built in 2007, the 11,370 SF Regal Oaks Plaza East Professional Center is zoned C1. The new LL has recently cleaned the roof, provided new Exterior Paint, new HVAC systems and new Landscaping.

The Regal Oaks Plaza East Professional Center is conveniently located less than a mile from Tampa General Hospital (TGH) Brooksville and about five miles east of Oak Hill Hospital (HCA). In addition, the building is situated just east of a well-developed section of