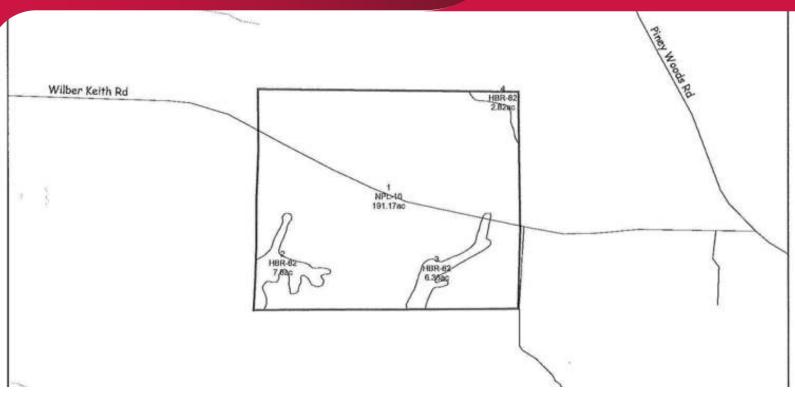

## **MERIWETHER COUNTY-TRACT 18316**

## **PROPERTY HIGHLIGHTS**

- 208 +/- Acres
- Great recreational/timber tract
- Excellent timber productivity
- Access of off Wilber Keith Rd