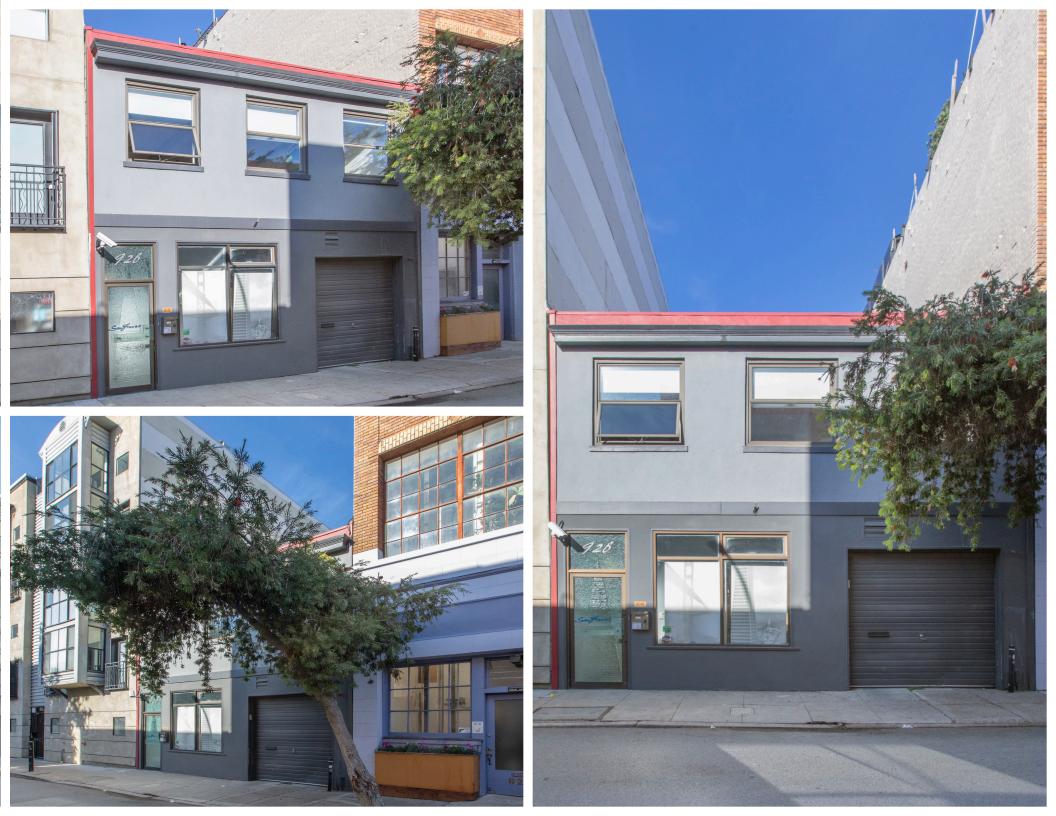

### 926 NATOMA STREET

| Lease Rate     | \$24 PSF M.G. |
|----------------|---------------|
| Building Sq Ft | ± 3,750       |
| Cross Street   | 10th Street   |
| Year Built     | 1924          |
| APN            | 3510-031      |
| Zoning         | RED-MX        |

926 Natoma Street is a flex/office building that consists of approximately 3,750 square feet across two floors in the South of Market neighborhood of San Francisco.

The ground floor features a 10' foot drive-in door, one restroom with a shower, and five parking spaces. The second floor is an office space that has a reception area, one conference room, one private office, an open work area, a kitchen, and one restroom.