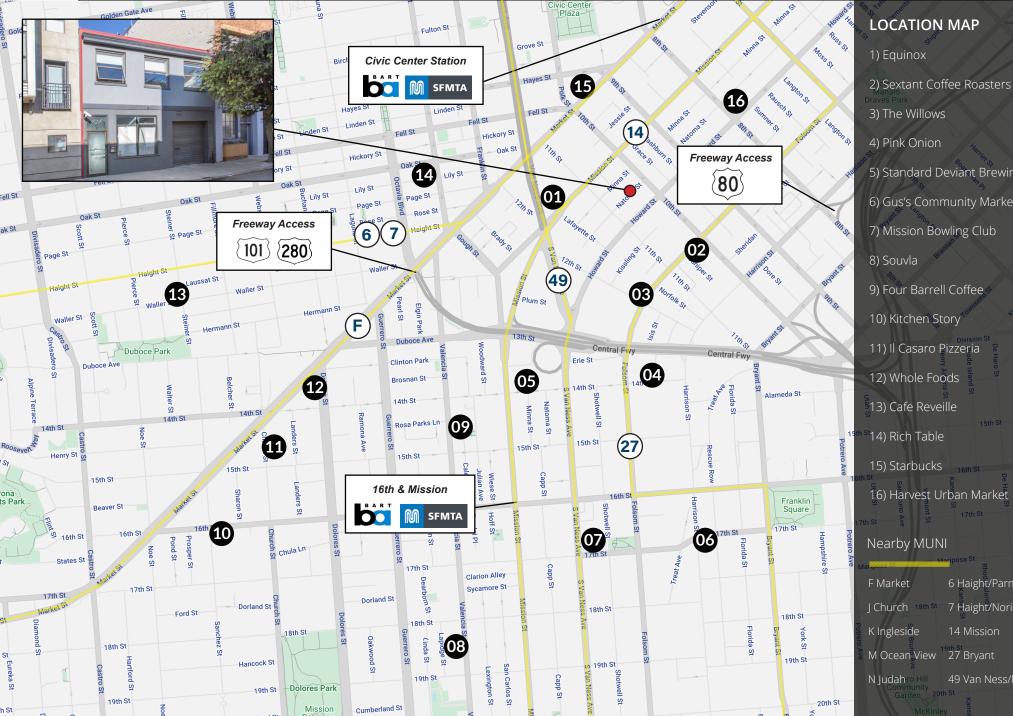

# LOCATION MAP

#### LOCATION MAP

3) The Willows 4) Pink Onion 5) Standard Deviant Brewing 6) Gus's Community Market 7) Mission Bowling Club 8) Souvla 9) Four Barrell Coffee 10) Kitchen Story 11) Il Casaro Pizzeria 12) Whole Foods 13) Cafe Reveille 14) Rich Table 15) Starbucks 16) Harvest Urban Market

Nearby MUNI

|                    | thoc                    |
|--------------------|-------------------------|
| t                  | 6 Haight/Parnassus      |
| 18th St            | 7 Haight/Noriega        |
| de                 | 14 Mission<br>27 Bryant |
| View               | 27 Bryant               |
|                    | 49 Van Ness/Mission     |
| nunity<br>dén 20th | St                      |