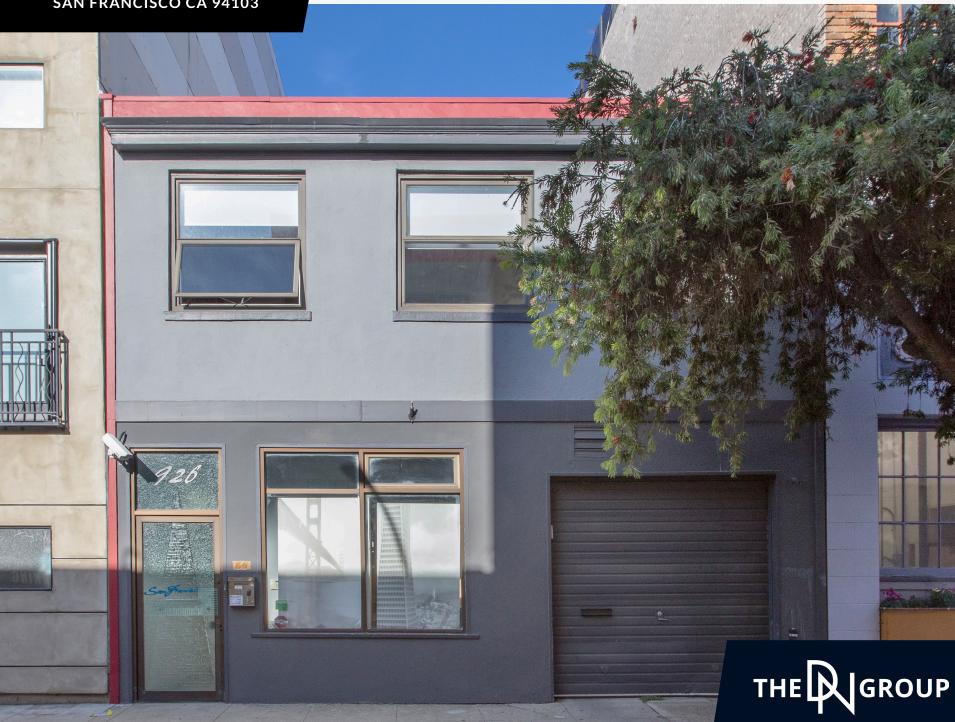

### 926 NATOMA STREET

| Lease Rate     | \$24 PSF M.G. |
|----------------|---------------|
| Building Sq Ft | ± 3,750       |
| Cross Street   | 10th Street   |
| Year Built     | 1924          |
| APN            | 3510-031      |
| Zoning         | RED-MX        |

926 Natoma Street is a flex/office building that consists of approximately 3,750 square feet across two floors in the South of Market neighborhood of San Francisco.

The ground floor features a 10' foot drive-in door, one restroom with a shower, and five parking spaces. The second floor is an office space that has a reception area, one conference room, one private office, an open work area, a kitchen, and one restroom.

926 Natoma Street offers full building identity, significant power with 400 amps, and flexible zoning which makes this an ideal space for a variety of businesses.

This property is close to freeway acess points, making it easily accessible by car, and has an abundance of public transportation nearby. 926 Natoma Street is also close to cafés, restaurants, and many well-established local businesses.

- Full Building Identity
- Five (5) Car Parking
- 10' Drive-In Door | Heavy Power
- Second Floor Office Space
- Reception Area, Kitchen, Conference Room, Office(s)
- Freeway Access & Public Transportation Nearby