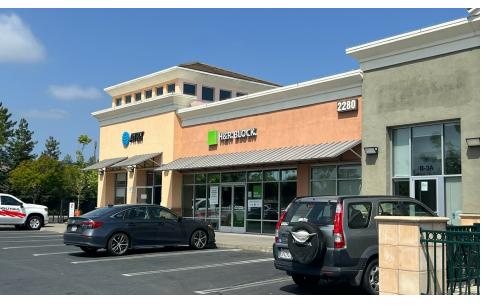

- 2,067 SF | Lease Rate: | \$4.00 - \$4.25 SF/month |

#### **AVAILABLE SPACES**

| SUITE              | TENANT    | SIZE (SF) | LEASE RATE      | DESCRIPTION                      |
|--------------------|-----------|-----------|-----------------|----------------------------------|
| Suite B-3A         | Available | 1,701 SF  | \$4.00 SF/month | Former financial planning office |
| Suite B-3B         | Available | 2,067 SF  | \$48.00 SF/yr   | Second generation QSR space      |
| Suite C4           | Available | 880 SF    | \$4.25 SF/month | Former jewelry store             |
| 2360 Mendocino Ave | Available | 1,291 SF  | \$4.00 SF/month | Fully built-out dental office    |

#### **MATT KRUPP**



Additional Photos

## **MENDOCINO MARKETPLACE**

2300 Mendocino Ave, Santa Rosa, CA 95403









#### **MATT KRUPP**



Retailer Map

2300 Mendocino Ave, Santa Rosa, CA 95403



#### **MATT KRUPP**



Demographics Map & Report

## **MENDOCINO MARKETPLACE**

2300 Mendocino Ave, Santa Rosa, CA 95403

| POPULATION                            | 1 MILE              | 5 MILES               | 10 MILES                |
|---------------------------------------|---------------------|-----------------------|-------------------------|
| Total Population                      | 15,617              | 194,738               | 321,698                 |
| Average Age                           | 38.9                | 39.9                  | 41.2                    |
| Average Age (Male)                    | 37.2                | 38.1                  | 40.1                    |
| Average Age (Female