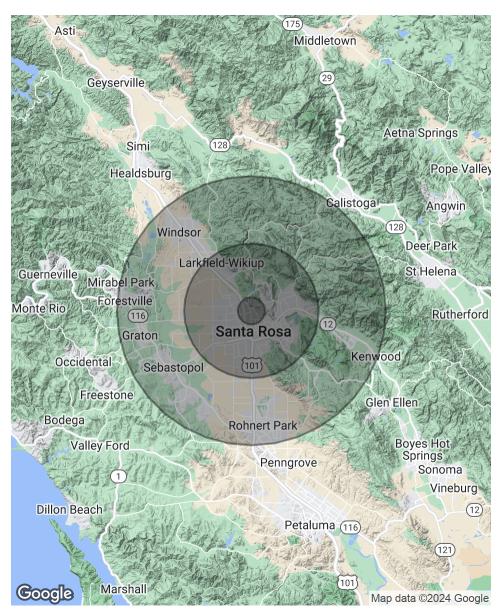

#### **MATT KRUPP**

Demographics Map & Report

## **MENDOCINO MARKETPLACE**

2300 Mendocino Ave, Santa Rosa, CA 95403

| POPULATION                            | 1 MILE              | 5 MILES               | 10 MILES                |
|---------------------------------------|---------------------|-----------------------|-------------------------|
| Total Population                      | 15,617              | 194,738               | 321,698                 |
| Average Age                           | 38.9                | 39.9                  | 41.2                    |
| Average Age (Male)                    | 37.2                | 38.1                  | 40.1                    |
| Average Age (Female)                  | 40.0                | 41.5                  | 42.3                    |
|                                       |                     |                       |                         |
| HOUSEHOLDS & INCOME                   | 1 MILE              | 5 MILES               | 10 MILES                |
| HOUSEHOLDS & INCOME  Total Households | <b>1 MILE</b> 6,827 | <b>5 MILES</b> 73,647 | <b>10 MILES</b> 125,671 |
|                                       |                     |                       |                         |
| Total Households                      | 6,827               | 73,647                | 125,671                 |