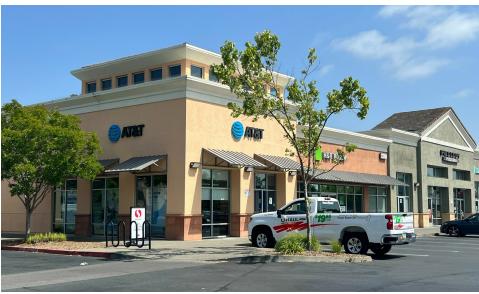

2,067 SF | Lease Rate: | \$4.00 - \$4.25 SF/month |

#### **AVAILABLE SPACES**

| SUITE              | TENANT    | SIZE (SF) | LEASE RATE      | DESCRIPTION                      |
|--------------------|-----------|-----------|-----------------|----------------------------------|
| Suite B-3A         | Available | 1,701 SF  | \$4.00 SF/month | Former financial planning office |
| Suite B-3B         | Available | 2,067 SF  | \$48.00 SF/yr   | Second generation QSR space      |
| Suite C4           | Available | 880 SF    | \$4.25 SF/month | Former jewelry store             |
| 2360 Mendocino Ave | Available | 1,291 SF  | \$4.00 SF/month | Fully built-out dental office    |

#### **MATT KRUPP**



Additional Photos

## **MENDOCINO MARKETPLACE**

2300 Mendocino Ave, Santa Rosa, CA 95403









#### **MATT KRUPP**



Retailer Map

2300 Mendocino Ave, Santa Rosa, CA 95403



#### **MATT KRUPP**



Demographics Map & Report

## **MENDOCINO MARKETPLACE**

2300 Mendocino Ave, Santa Rosa, CA 95403

| POPULATION                            | 1 MILE              | 5 MILES               | 10 MILES                |
|---------------------------------------|---------------------|-----------------------|-------------------------|
| Total Population                      | 15,617              | 194,738               | 321,698                 |
| Average Age                           | 38.9                | 39.9                  | 41.2                    |
| Average Age (Male)                    | 37.2                | 38.1                  | 40.1                    |
| Average Age (Female)