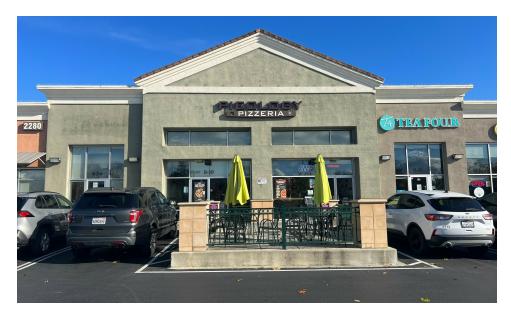

80 - 2,067 SF | Lease Rate: | \$4.00 - \$4.25 SF/month |

#### **AVAILABLE SPACES**

| SUITE              | TENANT    | SIZE (SF) | LEASE RATE      | DESCRIPTION                      |
|--------------------|-----------|-----------|-----------------|----------------------------------|
| Suite B-3A         | Available | 1,701 SF  | \$4.00 SF/month | Former financial planning office |
| Suite B-3B         | Available | 2,067 SF  | \$48.00 SF/yr   | Second generation QSR space      |
| Suite C4           | Available | 880 SF    | \$4.25 SF/month | Former jewelry store             |
| 2360 Mendocino Ave | Available | 1,291 SF  | \$4.00 SF/month | Fully built-out dental office    |

#### **MATT KRUPP**



Additional Photos

## **MENDOCINO MARKETPLACE**

2300 Mendocino Ave, Santa Rosa, CA 95403









#### **MATT KRUPP**



Retailer Map

2300 Mendocino Ave, Santa Rosa, CA 95403



#### **MATT KRUPP**



Demographics Map & Report

## **MENDOCINO MARKETPLACE**

2300 Mendocino Ave, Santa Rosa, CA 95403

| POPULATION                            | 1 MILE              | 5 MILES               | 10 MILES                |
|---------------------------------------|---------------------|-----------------------|-------------------------|
| Total Population                      | 15,617              | 194,738               | 321,698                 |
| Average Age                           | 38.9                | 39.9                  | 41.2                    |
| Average Age (Male)                    | 37.2                | 38.1                  | 40.1                    |
| Average Age (Fema