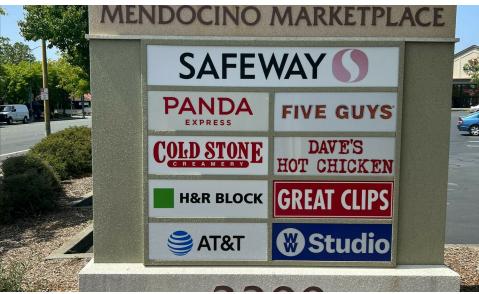

The center is anchored by an extremely high volume Safeway Market store with a gas station. Major tenants include AT&T, Cold Stone Creamery, Dave's Hot Chicken, Five Guys Burgers, Great Clips, Jamba Juice, Panda Express, and Starbucks.

#### **MATT KRUPP**

Retailer Map

2300 Mendocino Ave, Santa Rosa, CA 95403