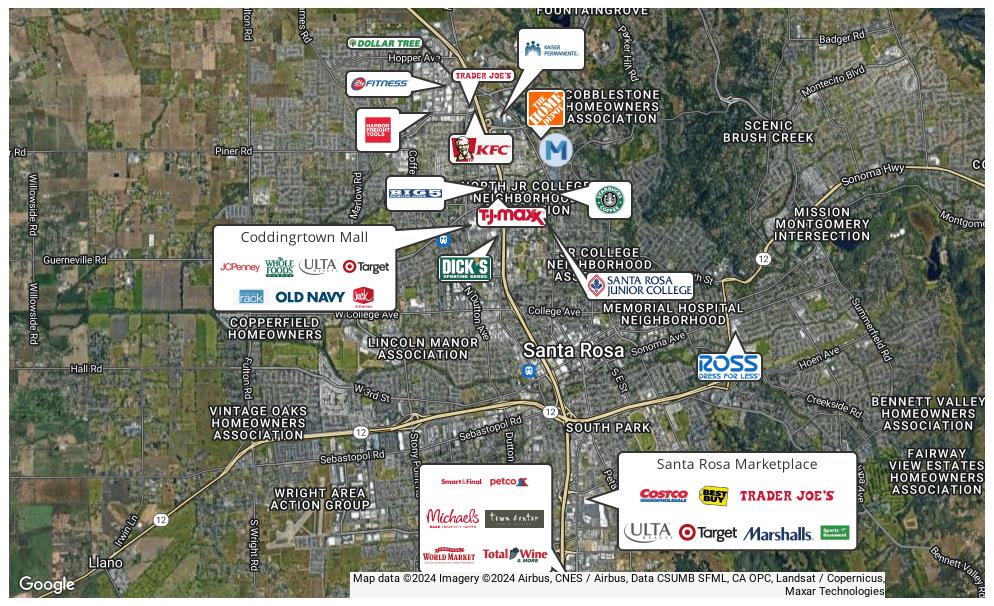

#### **MATT KRUPP**

Retailer Map

2300 Mendocino Ave, Santa Rosa, CA 95403

The center is anchored by an extremely high volume Safeway Market store with a gas station. Major tenants include AT&T, Cold Stone Creamery, Dave's Hot Chicken, Five Guys Burgers, Great Clips, Jamba Juice, Panda Express, and Starbucks.