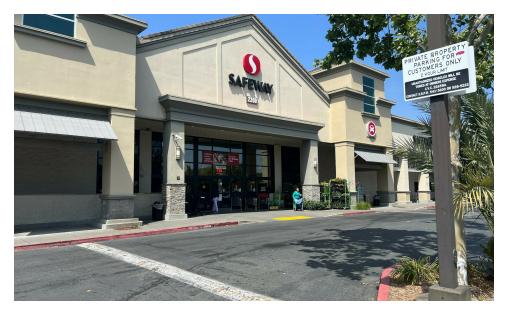

## **MENDOCINO MARKETPLACE**

2300 Mendocino Ave, Santa Rosa, CA 95403



The information herein has not been independently verified by the real estate brokers. Interested parties should have experts of their choice inspect and verify all information. Real estate brokers are not experts with respect to building construction, environmental, legal, tax, and other such matters.

#### **MATT KRUPP**



**Property Summary** 

## **MENDOCINO MARKETPLACE**

2300 Mendocino Ave, Santa Rosa, CA 95403





Premier Daily Needs Shopping Center in Santa Rosa. Surrounded by dense residential population, many K-12 schools, and within one mile of the main campus for Santa Rosa Junior College, which boasts a total enrollment of over 36.500 students.

The center is anchored by an extremely high volume Safeway Market store with a gas station. Major tenants include AT&T, Cold Stone Creamery, Dave's Hot Chicken, Five Guys Burgers, Great Clips, Jamba Juice, Panda Express, and Starbucks.

#### **PROPERTY HIGHLIGHTS**

- High volume Safeway Market Store with gas station
- 33,557 ADT at the intersection of Mendocino Ave. and Steele Lane
- Santa Rosa is the largest city in Sonoma County, and the trade area has over 123,555 people within a three-mile radius



#### LOCATION DESCRIPTION

Mendocino Marketp