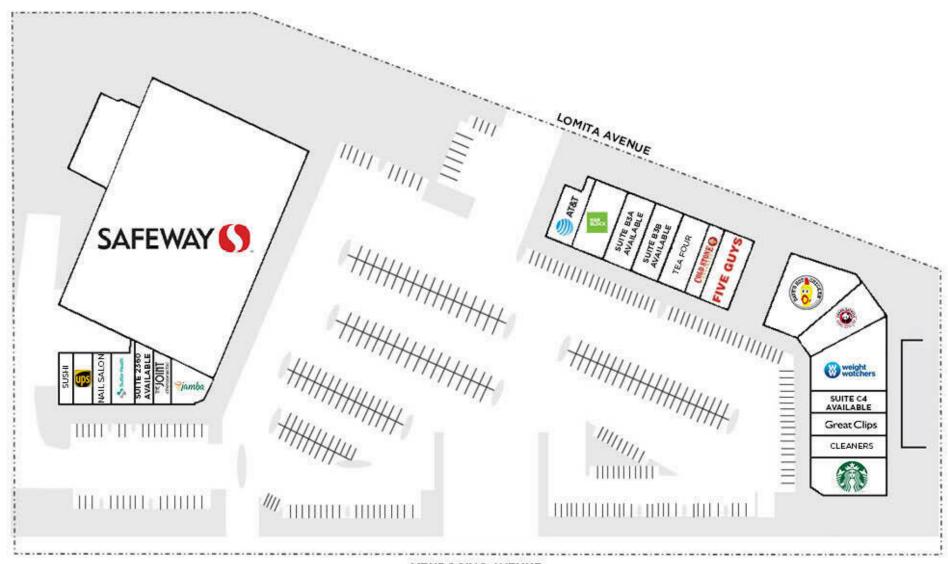

#### **MATT KRUPP**

Retailer Map

2300 Mendocino Ave, Santa Rosa, CA 95403

The center is anchored by an extremely high volume Safeway Market store with a gas station. Major tenants include AT&T, Cold Stone Creamery, Dave's Hot Chicken, Five Guys Burgers, Great Clips, Jamba Juice, Panda Express, and Starbucks.

#### **AVAILABLE SPACES**

| SUITE              | TENANT    | SIZE (SF) | LEASE RATE      | DESCRIPTION                      |
|--------------------|-----------|-----------|-----------------|----------------------------------|
| Suite B-3A         | Available | 1,701 SF  | \$4.00 SF/month | Former financial planning office |
| Suite B-3B         | Available | 2,067 SF  | \$48.00 SF/yr   | Second generation QSR space      |
| Suite C4           | Available | 880 SF    | \$4.25 SF/month | Former jewelry store             |
| 2360 Mendocino Ave | Available | 1,291 SF  | \$4.00 SF/month | Fully built-out dental office    |