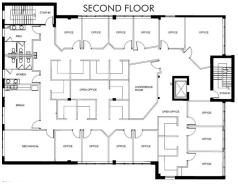

# Three-Story Freestanding Building in the Heart of Midtown

1450 West Peachtree Street NW, the "Mastermind Building," is approximately 15,000 square feet on roughly .71 acres in the leading office and development submarket in the Southeast. This prominent location allows for quick access to all major highways and has excellent walkability in Midtown. The Property has frontage on West Peachtree Street, Spring Street, and 19th Street, providing visibility to 54K+vehicles per day.

## **Property Details**

- Surrounded by New Developments: Ascent Midtown, Midtown Union, SCAD's Mixed Use and Residential, Amli Arts Center, and Hampton Inn & Suites
- ♦ 1/2 Mile to the High Museum of Art, MARTA Arts Center, Amtrak Peachtree, and Colony Square
- ♦ 1 mile to Piedmont Park and Georgia Tech
- Loft-Style Finishes with Exposed Ceiling & Polished Concrete Floor
- Rooftop Entertainment Area with Great Views
- 56 Parking Spaces with Access via 19th Street