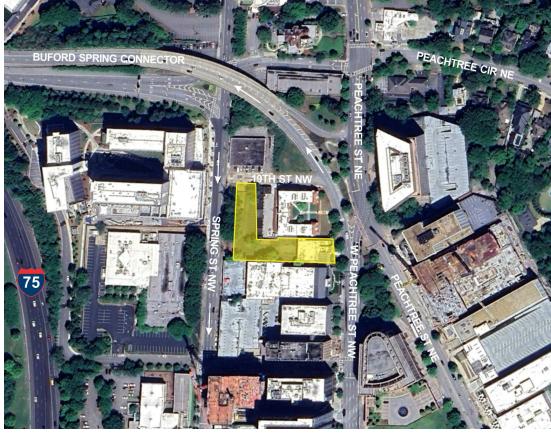

# Three-Story Freestanding Building in the Heart of Midtown

1450 West Peachtree Street NW, the "Mastermind Building," is approximately 15,000 square feet on roughly .71 acres in the leading office and development submarket in the Southeast. This prominent location allows for quick access to all major highways and has excellent walkability in Midtown. The Property has frontage on West Peachtree Street, Spring Street, and 19th Street, providing visibility to 54K+vehicles per day.

## **Property Details**

- Surrounded by New Developments: Ascent Midtown, Midtown Union, SCAD's Mixed Use and Residential, Amli Arts Center, and Hampton Inn & Suites
- ♦ 1/2 Mile to the High Museum of Art, MARTA Arts Center, Amtrak Peachtree, and Colony Square
- ♦ 1 mile to Piedmont Park and Georgia Tech
- Loft-Style Finishes with Exposed Ceiling & Polished Concrete Floor
- Rooftop Entertainment Area with Great Views
- 56 Parking Spaces with Access via 19th Street