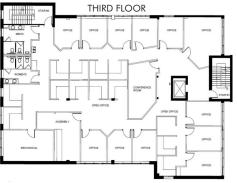

# Three-Story Freestanding Building in the Heart of Midtown

1450 West Peachtree Street NW, the "Mastermind Building," is approximately 15,000 square feet on roughly .71 acres in the leading office and development submarket in the Southeast. This prominent location allows for quick access to all major highways and has excellent walkability in Midtown. The Property has frontage on West Peachtree Street, Spring Street, and 19th Street, providing visibility to 54K+vehicles per day.

## **Property Details**

- Surrounded by New Developments: Ascent Midtown, Midtown Union, SCAD's Mixed Use and Residential, Amli Arts Center, and Hampton Inn & Suites
- ♦ 1/2 Mile to the High Museum of Art, MARTA Arts Center, Amtrak Peachtree, and Colony Square
- ♦ 1 mile to Piedmont Park and Georgia Tech
- Loft-Style Finishes with Exposed Ceiling & Polished Concrete Floor
- Rooftop Entertainment Area with Great Views
- 56 Parking Spaces with Access via 19th Street