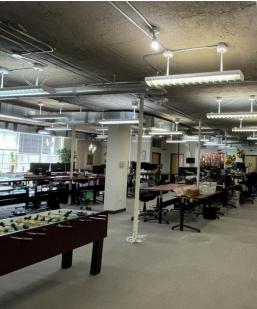

## **Property Details**

- Surrounded by New Developments: Ascent Midtown, Midtown Union, SCAD's Mixed Use and Residential, Amli Arts Center, and Hampton Inn & Suites
- ♦ 1/2 Mile to the High Museum of Art, MARTA Arts Center, Amtrak Peachtree, and Colony Square
- ♦ 1 mile to Piedmont Park and Georgia Tech
- Loft-Style Finishes with Exposed Ceiling & Polished Concrete Floor
- Rooftop Entertainment Area with Great Views
- 56 Parking Spaces with Access via 19th Street