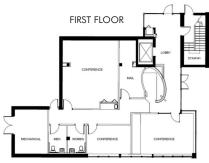

# Three-Story Freestanding Building in the Heart of Midtown

1450 West Peachtree Street NW, the "Mastermind Building," is approximately 15,000 square feet on roughly .71 acres in the leading office and development submarket in the Southeast. This prominent location allows for quick access to all major highways and has excellent walkability in Midtown. The Property has frontage on West Peachtree Street, Spring Street, and 19th Street, providing visibility to 54K+vehicles per day.

## **Property Details**

- Surrounded by New Developments: Ascent Midtown, Midtown Union, SCAD's Mixed Use and Residential, Amli Arts Center, and Hampton Inn & Suites
- ♦ 1/2 Mile to the High Museum of Art, MARTA Arts Center, Amtrak Peachtree, and Colony Square
- ♦ 1 mile to Piedmont Park and Georgia Tech
- Loft-Style Finishes with Exposed Ceiling & Polished Concrete Floor
- Rooftop Entertainment Area with Great Views
- 56 Parking Spaces with Access via 19th Street