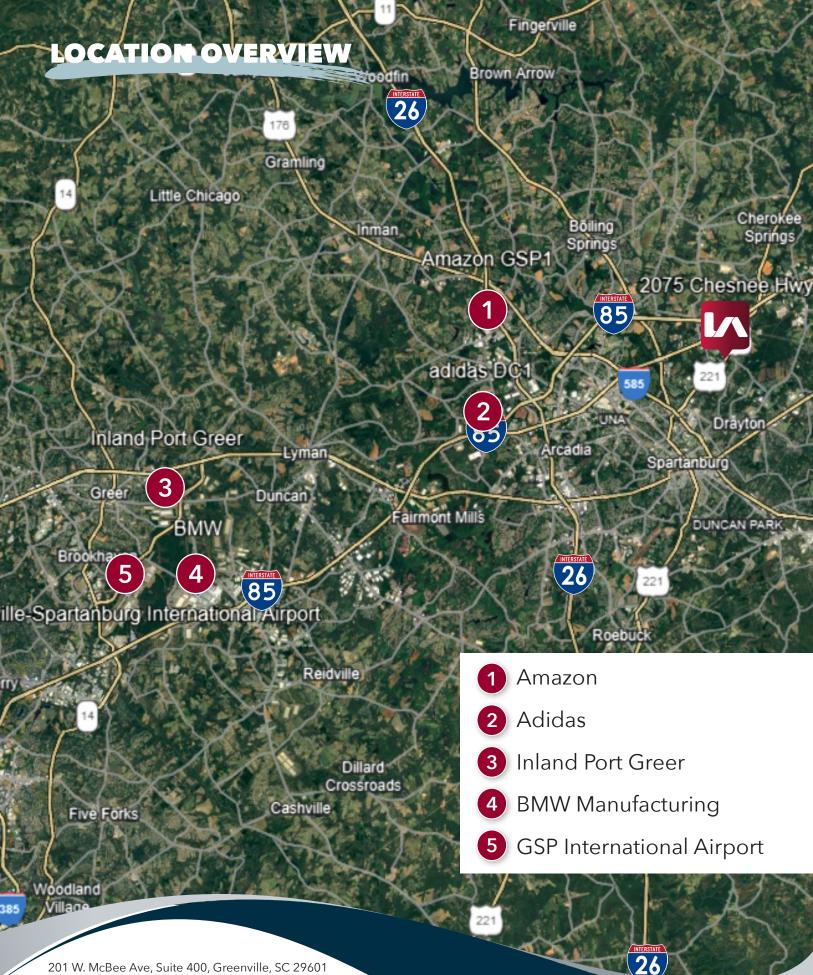

## ±21,000 SF WAREHOUSE AND OUTDOOR STORAGE FOR LEASE

2075 Chesnee Hwy Spartanburg, SC

## **PROPERTY OVERVIEW**

| PROPERTY NAME      | 2075 Chesnee Highway               |
|--------------------|------------------------------------|
| ТҮРЕ               | Industrial                         |
| TOTAL AVAILABLE SF | ±21,000 SF                         |
| TOTAL BUILDING SF  | ±21,000 SF                         |
| TAX MAP #          | 7-04-00-072.00 &<br>7-04-00-073.00 |
| COUNTY             | Spartanburg                        |
| CITY LIMITS        | No                                 |
| ZONING             | Unzoned Allows for<br>Industrial   |

| YEAR BUILT         | 1988                   |
|--------------------|------------------------|
| WAREHOUSE SF       | 15,000 SF              |
| OFFICE SF          | Showroom: 6,000 SF     |
| CEILING HEIGHT     | 14' - 17'              |
| DOCK DOORS         | Three (3)              |
| DRIVE-IN DOORS     | One (1)                |
| ADDITIONAL STORAGE | 3,250 SF (conditioned) |