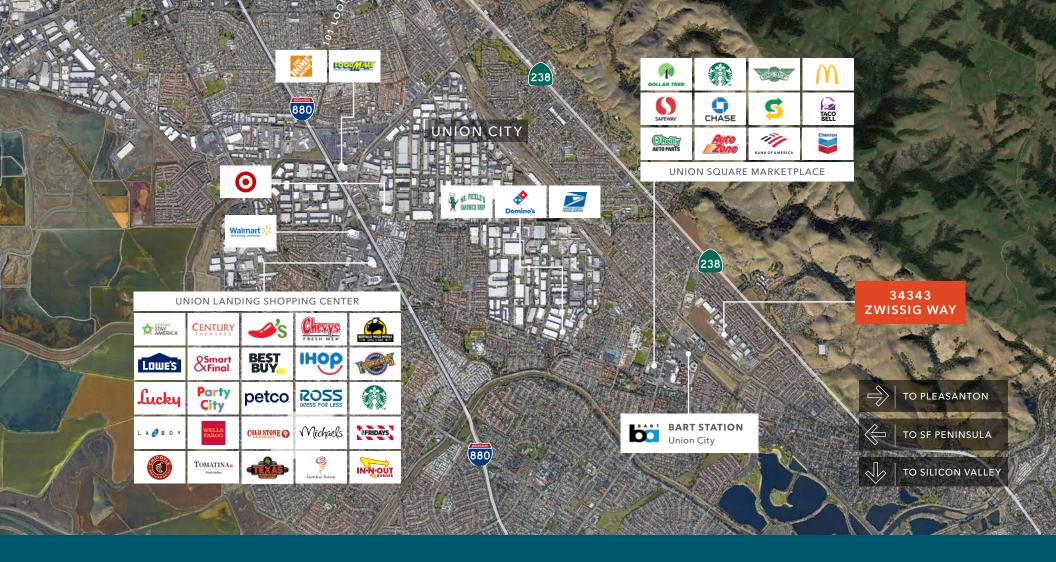

### HIGHLY-ACCESSIBLE LOCATION

In 84/Decoto Business Center between I-880, I-680, Hwy 84 and Hwy 238

Easy access to Dumbarton and San Mateo Bridges

Near Union City BART and one block away from Union City Transit

Located near Downtown Area with full range of services including Union Shopping Center, Union Marketplace and more

Convenient access to San Francisco, San Jose and Oakland International Airports