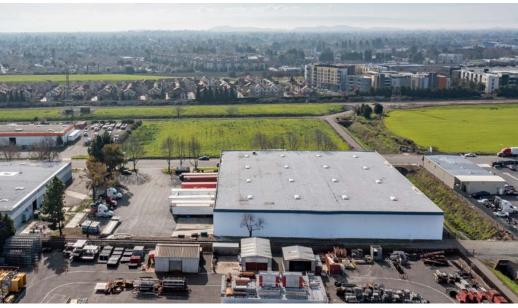

### Warehouse Improvements in Process

# PLANNED IMPROVEMENTS

**ESFR SPRINKLER SYSTEM** 

(Early Suppression Fast Response)

NEW BUILDING ROOF PROPERTY LOT RESURFACING

NEW LED LIGHTING NEWLY RENOVATED WAREHOUSE & OFFICE

— ZWISSIG WAY — —

 $\pm 51,934$  SF