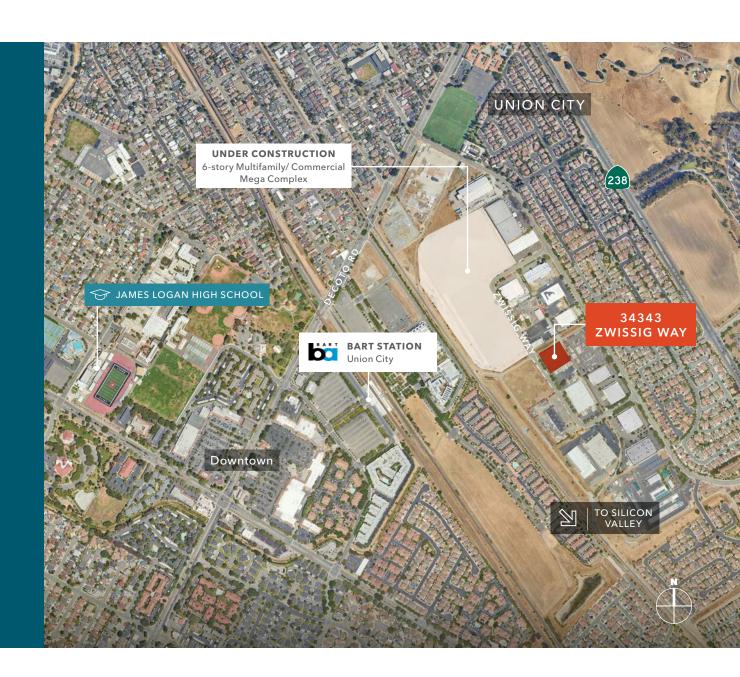

### HIGHLY-ACCESSIBLE LOCATION

In 84/Decoto Business Center between I-880, I-680, Hwy 84 and Hwy 238

Easy access to Dumbarton and San Mateo Bridges

Near Union City BART and one block away from Union City Transit

Located near Downtown Area with full range of services including Union Shopping Center, Union Marketplace and more

Convenient access to San Francisco, San Jose and Oakland International Airports

#### PLANNED AREA DEVELOPMENT

974 units of multifamily space

±30,000 SF commercial space

2026 estimated completion