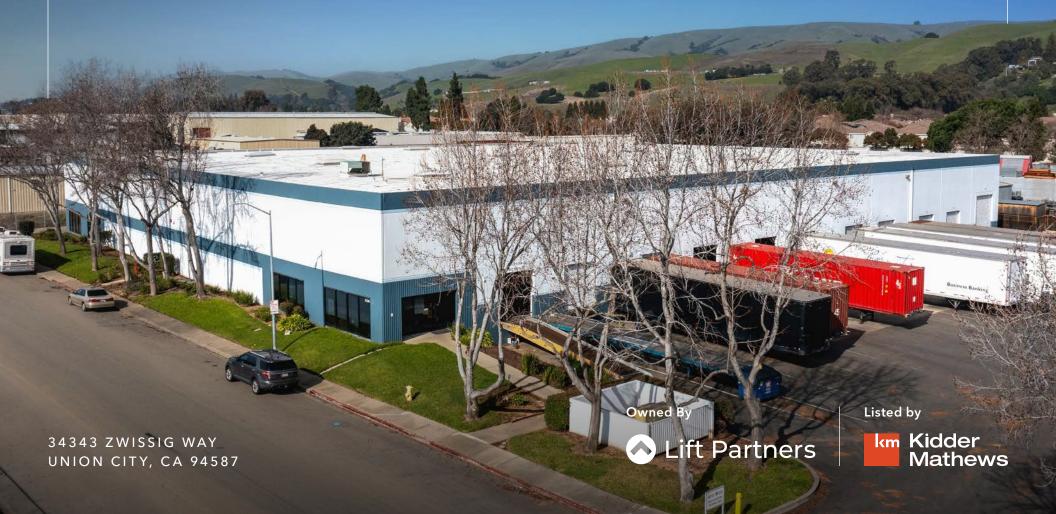

## 84 DECOTO BUSINESS PARK

INDUSTRIAL FOR SALE OR LEASE
WAREHOUSE/DISTRIBUTION USES ALLOWED

±51,934 SF

TOTAL WAREHOUSE

±2.31AC

TOTAL LAND

±2,500 SF

TOTAL OFFICE

# $\pm 51,934$ SF warehouse with office space available for sale or lease in North Silicon Valley

±2.31 acre site

±2,500 SF office Space, 5% front corner

10 dock highs and 1 drive-in

152+ feet truck staging exclusive use

### HIGHLY-ACCESSIBLE LOCATION

In 84/Decoto Business Center between I-880, I-680, Hwy 84 and Hwy 238

Easy access to Dumbarton and San Mateo Bridges

Near Union City BART and one block away from Union City Transit