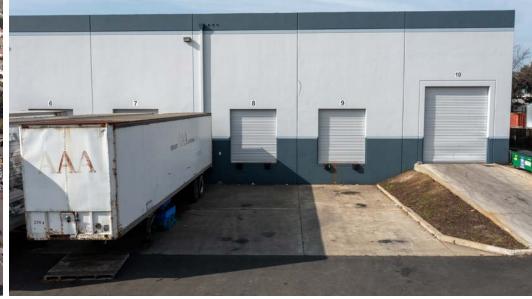

# $\pm 51,934$ SF warehouse with office space available for sale or lease in North Silicon Valley

±2.31 acre site

±2,500 SF office Space, 5% front corner

10 dock highs and 1 drive-in

152+ feet truck staging exclusive use

Large truck/parking lot

Clearance ±28 ft

ESFR Sprinkler System (Early Suppression Fast Response)

800 AMPS @ 480V, 3Q and 4W

Warehouse/distribution uses allowed