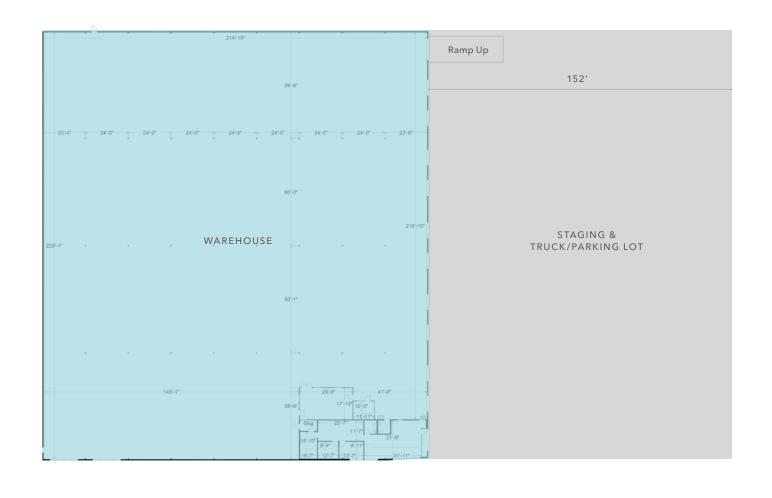

## 84 DECOTO BUSINESS PARK

INDUSTRIAL FOR SALE OR LEASE
WAREHOUSE/DISTRIBUTION USES ALLOWED

±51,934 SF

TOTAL WAREHOUSE

±2.31AC

TOTAL LAND

±2,500 SF

TOTAL OFFICE

±28 FT

CLEARANCE

# $\pm 51,934$ SF warehouse with office space available for sale or lease in North Silicon Valley

±2.31 acre site

±2,500 SF office Space, 5% front corner

10 dock highs and 1 drive-in

152+ feet truck staging exclusive use

Large truck/parking lot

Clearance ±28 ft

ESFR Sprinkler System (Early Suppression Fast Response)

800 AMPS @ 480V, 3Q and 4W

Warehouse/distribution uses allowed