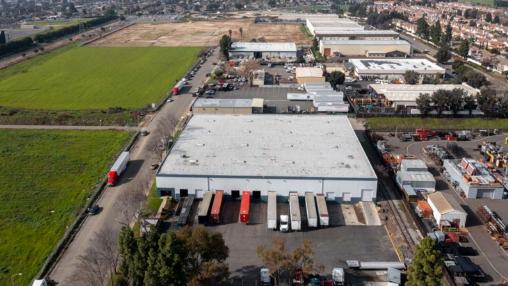

## 84 DECOTO BUSINESS PARK

INDUSTRIAL FOR SALE OR LEASE
WAREHOUSE/DISTRIBUTION USES ALLOWED

±51,934 SF

TOTAL WAREHOUSE

±2.31AC

TOTAL LAND

±2,500 SF

TOTAL OFFICE

±28 FT

CLEARANCE

# $\pm 51,934$ SF warehouse with office space available for sale or lease in North Silicon Valley

±2.31 acre site

±2,500 SF office Space, 5% front corner

10 dock highs and 1 drive-in

152+ feet truck staging exclusive use

Large truck/parking lot

Clearance ±28 ft

ESFR Sprinkler System (Early Suppression Fast Response)

800 AMPS @ 480V, 3Q and 4W

Warehouse/distribution uses allowed