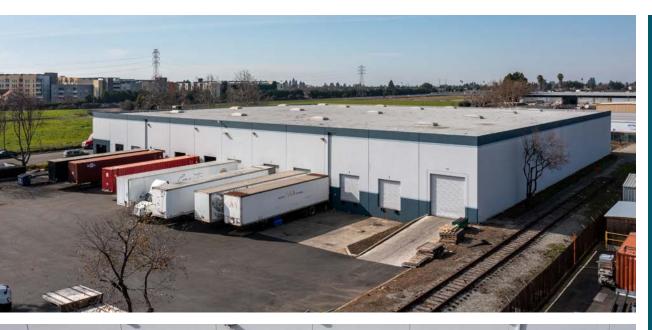

# $\pm 51,934$ SF warehouse with office space available for sale or lease in North Silicon Valley

±2.31 acre site

±2,500 SF office Space, 5% front corner

10 dock highs and 1 drive-in

152+ feet truck staging exclusive use

Large truck/parking lot

Clearance ±28 ft

ESFR Sprinkler System (Early Suppression Fast Response)

800 AMPS @ 480V, 3Q and 4W

Warehouse/distribution uses allowed