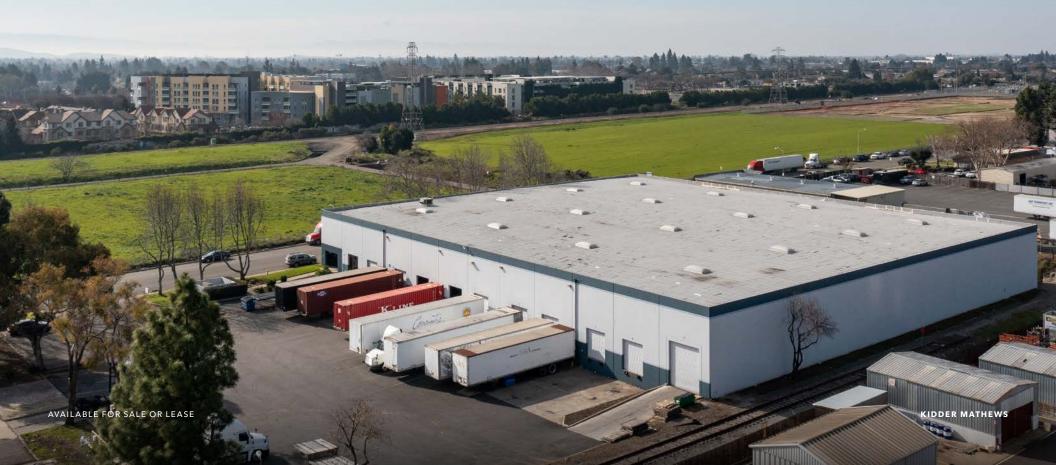

# $\pm 51,934$ SF warehouse with office space available for sale or lease in North Silicon Valley

±2.31 acre site

±2,500 SF office Space, 5% front corner

10 dock highs and 1 drive-in

152+ feet truck staging exclusive use

Large truck/parking lot

Clearance ±28 ft

ESFR Sprinkler System (Early Suppression Fast Response)

800 AMPS @ 480V, 3Q and 4W

Warehouse/distribution uses allowed

### HIGHLY-ACCESSIBLE LOCATION

In 84/Decoto Business Center between I-880, I-680, Hwy 84 and Hwy 238

Easy access to Dumbarton and San Mateo Bridges

Near Union City BART and one block away from Union City Transit

Located near Downtown Area with full range of services including Union Shopping Center, Union Marketplace and more

Convenient access to San Francisco, San Jose and Oakland International Airports