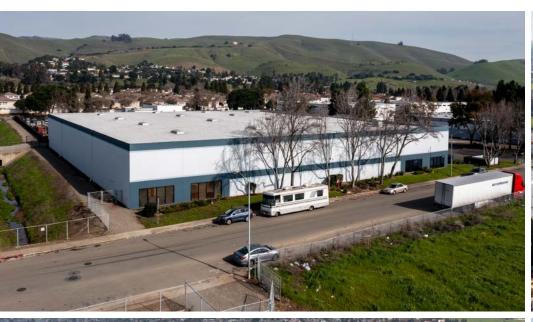

### Warehouse Improvements in Process

# PLANNED IMPROVEMENTS

**ESFR SPRINKLER SYSTEM** 

(Early Suppression Fast Response)

NEW BUILDING ROOF PROPERTY LOT RESURFACING

NEW LED LIGHTING NEWLY RENOVATED WAREHOUSE & OFFICE

— ZWISSIG WAY — —

 $\pm 51,934$  SF