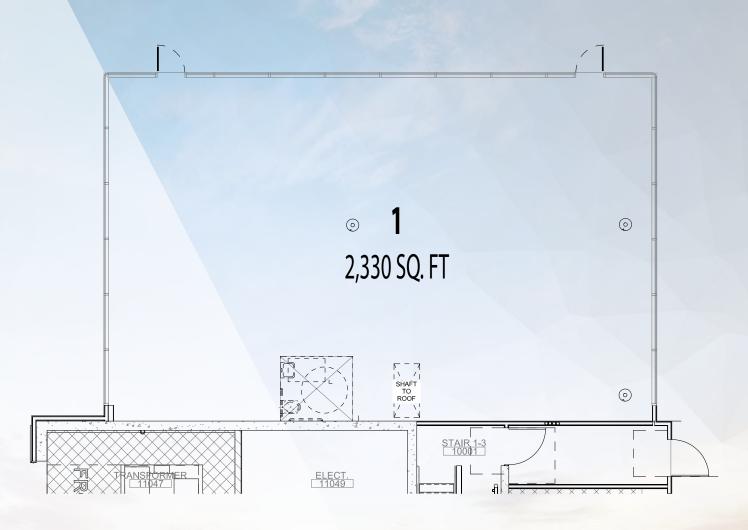

STATION PARK

# GRÆEN

SWC S Delaware St & Concar Ave SAN MATEO

New Mixed-Use Development with 29,000 SF of Ground Floor Retail/Office Space



# PROPERTY HIGHLIGHTS

- New mixed-use development including 599 apartments, 22,000 SF of retail space and 7,000 SF of office space
- Transit-oriented development built around the Hayward Park Caltrain Station
- Directly adjacent to 400/450 Concar, new office development with 305,000 SF of class-A space
- Dedicated retail parking garage with 46 spaces, in addition to 20 dedicated office stalls and an additional 47 open stalls throughout the project as well as short term bicycle parking
- Retail & Office space complete & ready to deliver in shell condition



### **COMPETITION** AERIAL



### **SITE PLAN**







































































### Office Space











### Office Space

















### **KEY** TRAFFIC DRIVERS



## KEY TRAFFIC DRIVERS 400/450 CONCAR

### **PROJECT HIGHLIGHTS**

Centrally located at the intersection of Hwy 101 and 92 in San Mateo, 400|450 Concar provides tenants with a rich amenity base adjacent to Station Park Green with 35,000 SF of Class-A retail / commercial space, access to Caltrain and a unique opportunity for highway-oriented tenant signage.

- 305,000 SF Class-A Office Complex
- Available June 2016
- Pre-certified LEED® Platinum
- 20,000 SF Private Second Level Roof Terrace
- Up to 9 Highway-Oriented Signage Opportunities

- Optional 2-Level Bridge Creating Opportunity for 67,000 SF Contiguous Floorplates at 450 Concar
-