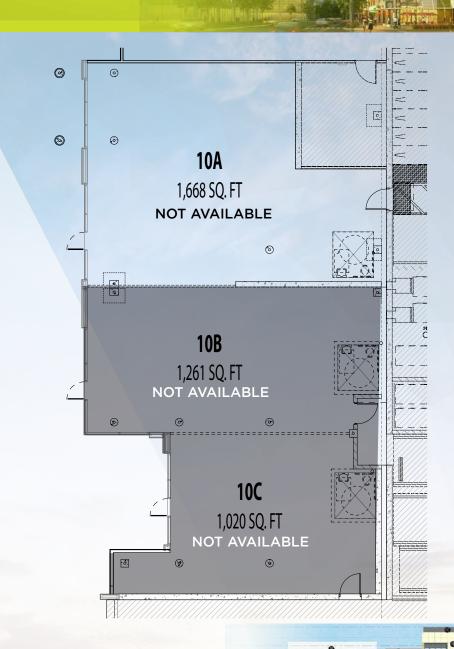

ent with 29,000 SF of Ground Floor Retail/Office Space



# PROPERTY HIGHLIGHTS

- New mixed-use development including 599 apartments, 22,000 SF of retail space and 7,000 SF of office space
- Transit-oriented development built around the Hayward Park Caltrain Station
- Directly adjacent to 400/450 Concar, new office development with 305,000 SF of class-A space
- Dedicated retail parking garage with 46 spaces, in addition to 20 dedicated office stalls and an additional 47 open stalls throughout the project as well as short term bicycle parking
- Retail & Office space complete & ready to deliver in shell condition



### **COMPETITION** AERIAL



### **SITE PLAN**







































































### Office Space











### Office Space

















### **KEY** TRAFFIC DRIVERS



## KEY TRAFFIC DRIVERS 400/450 CONCAR

### **PROJECT HIGHLIGHTS**

Centrally located at the intersection of Hwy 101 and 92 in San Mateo, 400|450 Concar provides tenants with a rich amenity base adjacent to Station Park Green with 35,000 SF of Class-A retail / commercial space, access to Caltrain and a unique opportunity for highway-oriented tenant signage.

- 305,000 SF Class-A Office Complex
- Available June 2016
- Pre-certified LEED® Platinum
- 20,000 SF Private Second Level Roof Terrace
- Up to 9 Highway-Oriented Signage Opportunities

- Optional 2-Level Bridge Creating Opportunity for 67,000 SF Contiguous Floorplates at 450 Concar
- Secured Garage Parking
- Efficient Floorplates
- Onsite Showers & Bicycle Parking
- Electric Vehicle Charging Stations