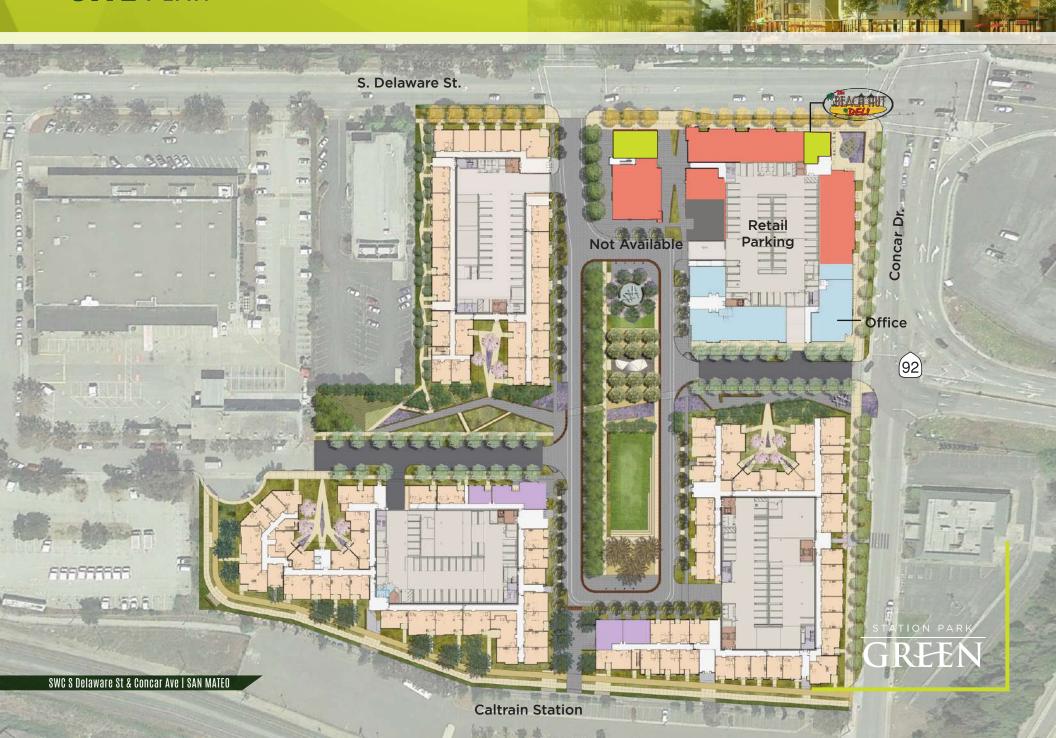

### **SITE PLAN**

# PROPERTY HIGHLIGHTS

- New mixed-use development including 599 apartments, 22,000 SF of retail space and 7,000 SF of office space
- Transit-oriented development built around the Hayward Park Caltrain Station
- Directly adjacent to 400/450 Concar, new office development with 305,000 SF of class-A space
- Dedicated retail parking garage with 46 spaces, in addition to 20 dedicated office stalls and an additional 47 open stalls throughout the project as well as short term bicycle parking
- Retail & Office space complete & ready to deliver in shell condition