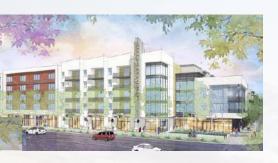

STATION PARK

# GRÆEN

SWC S Delaware St & Concar Ave SAN MATEO

New Mixed-Use Development with 29,000 SF of Ground Floor Retail/Office Space

# PROPERTY HIGHLIGHTS

- New mixed-use development including 599 apartments, 22,000 SF of retail space and 7,000 SF of office space
- Transit-oriented development built around the Hayward Park Caltrain Station
- Directly adjacent to 400/450 Concar, new office development with 305,000 SF of class-A space
- Dedicated retail parking garage with 46 spaces, in addition to 20 dedicated office stalls and an additional 47 open stalls throughout the project as well as short term bicycle parking
- Retail & Office space complete & ready to deliver in shell condition