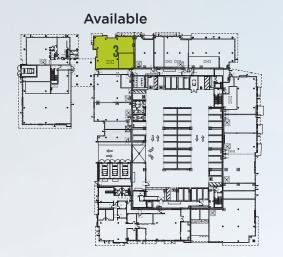

STATION PARK

# GRÆEN

SWC S Delaware St & Concar Ave SAN MATEO

New Mixed-Use Development with 29,000 SF of Ground Floor Retail/Office Space



# PROPERTY HIGHLIGHTS

- New mixed-use development including 599 apartments, 22,000 SF of retail space and 7,000 SF of office space
- Transit-oriented development built around the Hayward Park Caltrain Station
- Directly adjacent to 400/450 Concar, new office development with 305,000 SF of class-A space
- Dedicated retail parking garage with 46 spaces, in addition to 20 dedicated office stalls and an additional 47 open stalls throughout the project as well as short term bicycle parking
- Retail & Office space complete & ready to deliver in shell condition



### **COMPETITION** AERIAL



### **SITE PLAN**







































































### Office Space











### Office Space

















### **KEY** TRAFFIC DRIVERS



## KEY TRAFFIC DRIVERS 400/450 CONCAR

### **PROJECT HIGHLIGHTS**

Centrally located at the intersection of Hwy 101 and 92 in San Mateo, 400|450 Concar provides tenants with a rich amenity base adjacent to Station Park Green with 35,000 SF of Class-A retail / commercial space, access to Caltrain and a unique opportunity for highway-oriented tenant signage.

- 305,000 SF Class-A Office Complex
- Available June 2016
- Pre-certified LEED® Platinum
- 20,000 SF Private Second Level Roof Terrace
- Up to 9 Highway-Oriented Signage Opportunities

- Optional 2-Level Bridge Creating Opportunity for 67,000 SF Contiguous Floorplates at 450 Concar
- Secured Garage