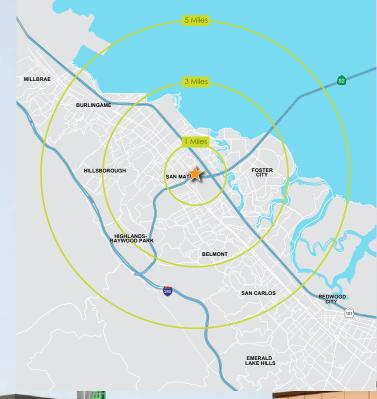

# MILEAGE MAP

| 1 Mile   | 3 Miles                                                                                                                           | 5 Miles                                                                                                                                                                                                                                                                                                                                                                                 |
|----------|-----------------------------------------------------------------------------------------------------------------------------------|-----------------------------------------------------------------------------------------------------------------------------------------------------------------------------------------------------------------------------------------------------------------------------------------------------------------------------------------------------------------------------------------|
| 30,215   | 173,947                                                                                                                           | 254,572                                                                                                                                                                                                                                                                                                                                                                                 |
| 30,028   | 172,439                                                                                                                           | 251,813                                                                                                                                                                                                                                                                                                                                                                                 |
| 25,157   | 102,198                                                                                                                           | 165,503                                                                                                                                                                                                                                                                                                                                                                                 |
| 41.7     | 41.7                                                                                                                              | 42.3                                                                                                                                                                                                                                                                                                                                                                                    |
| 10,784   | 64,592                                                                                                                            | 94,482                                                                                                                                                                                                                                                                                                                                                                                  |
| 6,195    | 37,129                                                                                                                            | 56,378                                                                                                                                                                                                                                                                                                                                                                                  |
| 53.8     | 56.3                                                                                                                              | 58.5                                                                                                                                                                                                                                                                                                                                                                                    |
| 185,832  | 210,911                                                                                                                           | 220,883                                                                                                                                                                                                                                                                                                                                                                                 |
| 136,510  | 153,647                                                                                                                           | 161,590                                                                                                                                                                                                                                                                                                                                                                                 |
| \$72,133 | \$104,155                                                                                                                         | \$154,813                                                                                                                                                                                                                                                                                                                                                                               |
| 17,327   | 104,155                                                                                                                           | 154,813                                                                                                                                                                                                                                                                                                                                                                                 |
| 80.7     | 84.5                                                                                                                              | 86.3                                                                                                                                                                                                                                                                                                                                                                                    |
| 75.2     | 79.3                                                                                                                              | 81.6                                                                                                                                                                                                                                                                                                                                                                                    |
| 11.8     | 10.2                                                                                                                              | 8.8                                                                                                                                                                                                                                                                                                                                                                                     |
| 2.55     | 2.59                                                                                                                              | 2.58                                                                                                                                                                                                                                                                                                                                                                                    |
|          | 30,215<br>30,028<br>25,157<br>41.7<br>10,784<br>6,195<br>53.8<br>185,832<br>136,510<br>\$72,133<br>17,327<br>80.7<br>75.2<br>11.8 | 30,215       173,947         30,028       172,439         25,157       102,198         41.7       41.7         10,784       64,592         6,195       37,129         53.8       56.3         185,832       210,911         136,510       153,647         \$72,133       \$104,155         17,327       104,155         80.7       84.5         75.2       79.3         11.8       10.2 |