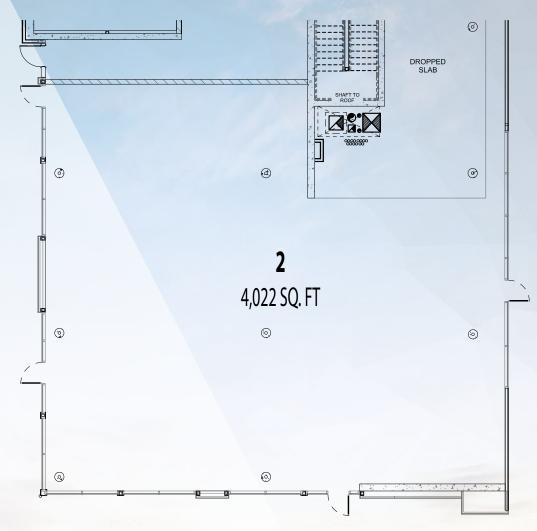

STATION PARK

# GRÆEN

SWC S Delaware St & Concar Ave SAN MATEO

New Mixed-Use Development with 29,000 SF of Ground Floor Retail/Office Space



# PROPERTY HIGHLIGHTS

- New mixed-use development including 599 apartments, 22,000 SF of retail space and 7,000 SF of office space
- Transit-oriented development built around the Hayward Park Caltrain Station
- Directly adjacent to 400/450 Concar, new office development with 305,000 SF of class-A space
- Dedicated retail parking garage with 46 spaces, in addition to 20 dedicated office stalls and an additional 47 open stalls throughout the project as well as short term bicycle parking
- Retail & Office space complete & ready to deliver in shell condition



### **COMPETITION** AERIAL



### **SITE PLAN**







































































### Office Space











### Office Space

















### **KEY** TRAFFIC DRIVERS



## KEY TRAFFIC DRIVERS 400/450 CONCAR

### **PROJECT HIGHLIGHTS**

Centrally located at the intersection of Hwy 101 and 92 in San Mateo, 400|450 Concar provides tenants with a rich amenity base adjacent to Station Park Green with 35,000 SF of Class-A retail / commercial space, access to Caltrain and a unique opportunity for highway-oriented tenant signage.

- 305,000 SF Class-A Office Complex
- Available June 2016
- Pre-certified LEED® Platinum
- 20,000 SF Private Second Level Roof Terrace
- Up to 9 Highway-Oriented Signage Opportunities

- Optional 2-Level Bridge Creating Opportunity for 67,000 SF Contiguous Floorplates at 450 Concar
- Secured Ga