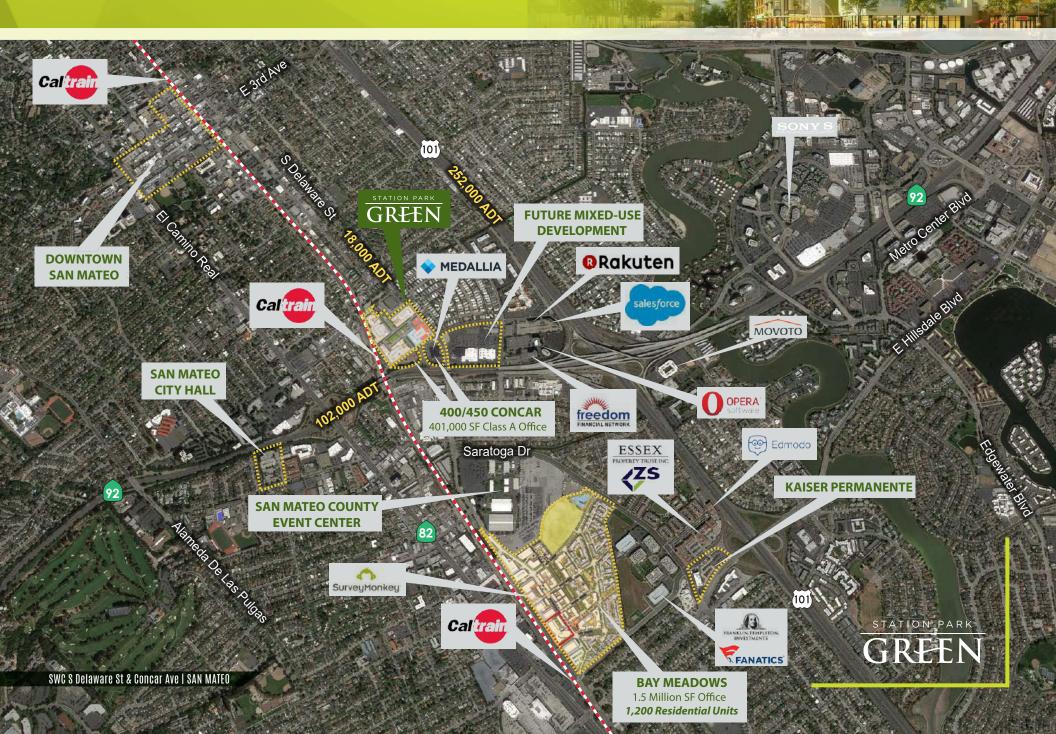

### **COMPETITION** AERIAL

### **KEY** TRAFFIC DRIVERS

## KEY TRAFFIC DRIVERS 400/450 CONCAR

### **PROJECT HIGHLIGHTS**

Centrally located at the intersection of Hwy 101 and 92 in San Mateo, 400|450 Concar provides tenants with a rich amenity base adjacent to Station Park Green with 35,000 SF of Class-A retail / commercial space, access to Caltrain and a unique opportunity for highway-oriented tenant signage.