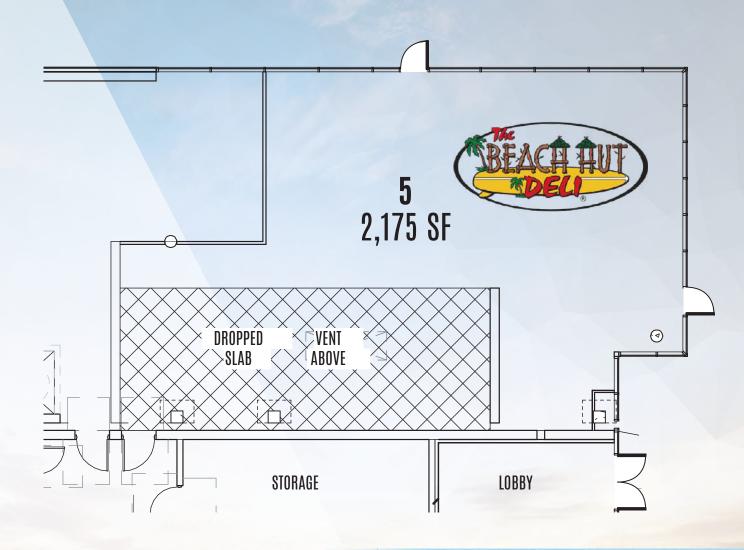

ON PARK

# GRÆEN

SWC S Delaware St & Concar Ave SAN MATEO

New Mixed-Use Development with 29,000 SF of Ground Floor Retail/Office Space



# PROPERTY HIGHLIGHTS

- New mixed-use development including 599 apartments, 22,000 SF of retail space and 7,000 SF of office space
- Transit-oriented development built around the Hayward Park Caltrain Station
- Directly adjacent to 400/450 Concar, new office development with 305,000 SF of class-A space
- Dedicated retail parking garage with 46 spaces, in addition to 20 dedicated office stalls and an additional 47 open stalls throughout the project as well as short term bicycle parking
- Retail & Office space complete & ready to deliver in shell condition



### **COMPETITION** AERIAL



### **SITE PLAN**







































































### Office Space











### Office Space

















### **KEY** TRAFFIC DRIVERS



## KEY TRAFFIC DRIVERS 400/450 CONCAR

### **PROJECT HIGHLIGHTS**

Centrally located at the intersection of Hwy 101 and 92 in San Mateo, 400|450 Concar provides tenants with a rich amenity base adjacent to Station Park Green with 35,000 SF of Class-A retail / commercial space, access to Caltrain and a unique opportunity for highway-oriented tenant signage.

- 305,000 SF Class-A Office Complex
- Available June 2016
- Pre-certified LEED® Platinum
- 20,000 SF Private Second Level Roof Terrace
- Up to 9 Highway-Oriented Signage Opportunities

- Optional 2-Level Bridge Creating Opportunity for 67,000 SF Contiguous Floorplates at 450 Concar
- Secured Garage Parking
- Efficient Flo