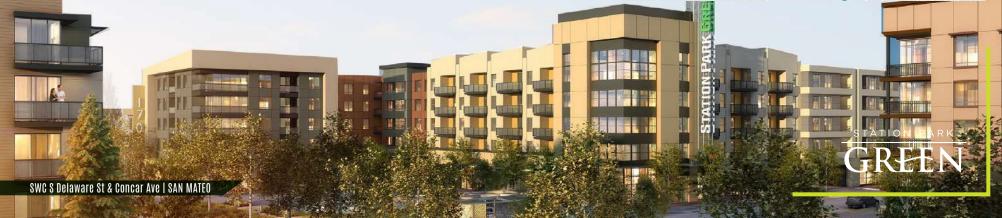

STATION PARK

# GRÆEN

SWC S Delaware St & Concar Ave SAN MATEO

New Mixed-Use Development with 29,000 SF of Ground Floor Retail/Office Space

# PROPERTY HIGHLIGHTS

- New mixed-use development including 599 apartments, 22,000 SF of retail space and 7,000 SF of office space
- Transit-oriented development built around the Hayward Park Caltrain Station
- Directly adjacent to 400/450 Concar, new office development with 305,000 SF of class-A space
- Dedicated retail parking garage with 46 spaces, in addition to 20 dedicated office stalls and an additional 47 open stalls throughout the project as well as short term bicycle parking
- Retail & Office space complete & ready to deliver in shell condition