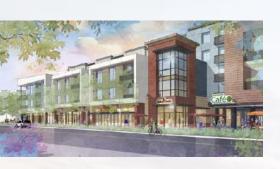

STATION PARK

# GRÆEN

SWC S Delaware St & Concar Ave SAN MATEO

New Mixed-Use Development with 29,000 SF of Ground Floor Retail/Office Space

# PROPERTY HIGHLIGHTS

- New mixed-use development including 599 apartments, 22,000 SF of retail space and 7,000 SF of office space
- Transit-oriented development built around the Hayward Park Caltrain Station
- Directly adjacent to 400/450 Concar, new office development with 305,000 SF of class-A space
- Dedicated retail parking garage with 46 spaces, in addition to 20 dedicated office stalls and an additional 47 open stalls throughout the project as well as short term bicycle parking
- Retail & Office space complete & ready to deliver in shell condition