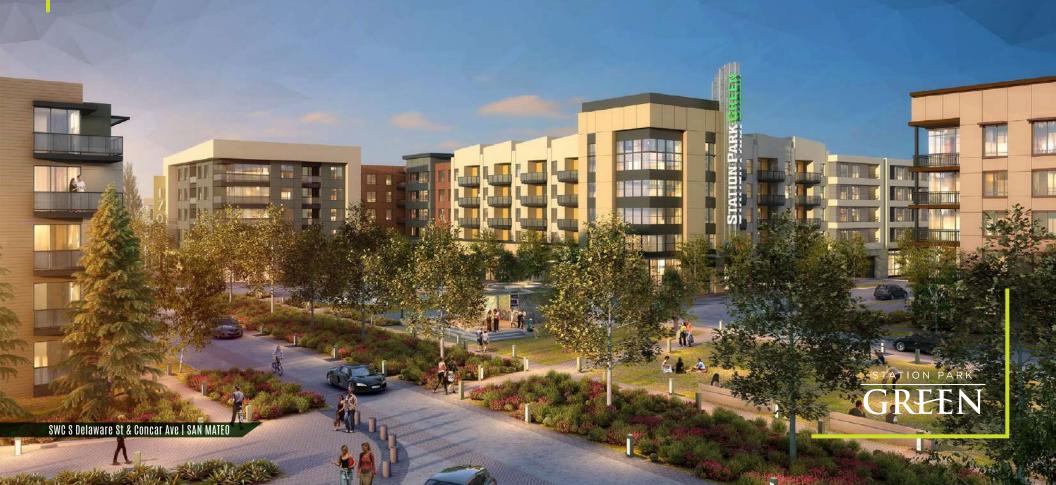

STATION PARK

# GRÆEN

SWC S Delaware St & Concar Ave SAN MATEO

New Mixed-Use Development with 29,000 SF of Ground Floor Retail/Office Space

# PROPERTY HIGHLIGHTS

- New mixed-use development including 599 apartments, 22,000 SF of retail space and 7,000 SF of office space
- Transit-oriented development built around the Hayward Park Caltrain Station
- Directly adjacent to 400/450 Concar, new office development with 305,000 SF of class-A space
- Dedicated retail parking garage with 46 spaces, in addition to 20 dedicated office stalls and an additional 47 open stalls throughout the project as well as short term bicycle parking
- Retail & Office space complete & ready to deliver in shell condition