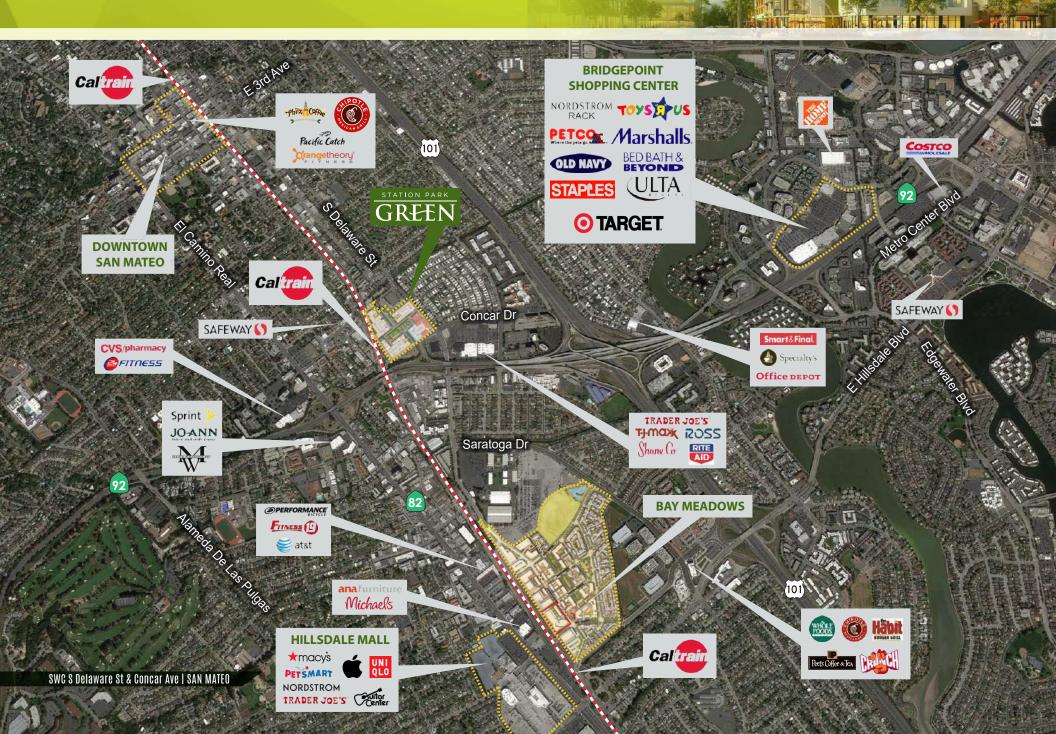

### **COMPETITION** AERIAL

### **PROJECT HIGHLIGHTS**

Centrally located at the intersection of Hwy 101 and 92 in San Mateo, 400|450 Concar provides tenants with a rich amenity base adjacent to Station Park Green with 35,000 SF of Class-A retail / commercial space, access to Caltrain and a unique opportunity for highway-oriented tenant signage.

- 305,000 SF Class-A Office Complex
- Available June 2016
- Pre-certified LEED® Platinum
- 20,000 SF Private Second Level Roof Terrace
- Up to 9 Highway-Oriented Signage Opportunities

- Optional 2-Level Bridge Creating Opportunity for 67,000 SF Contiguous Floorplates at 450 Concar
- Secured Garage Parking
- Efficient Floorplates
- Onsite Showers & Bicycle Parking
- Electric Vehicle Charging Stations