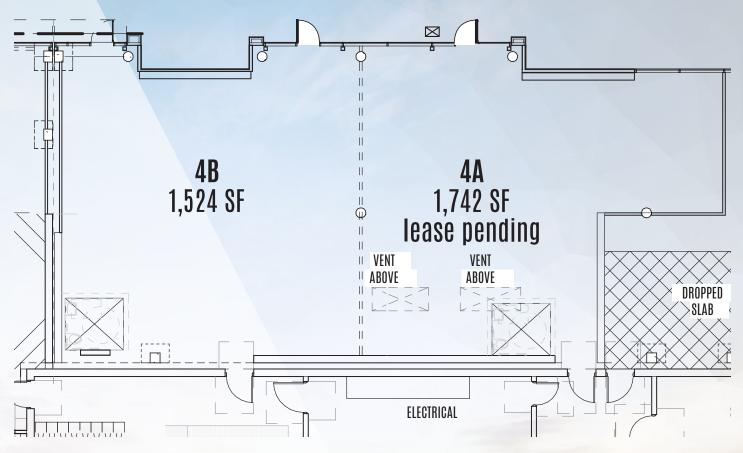

STATION PARK

# GRÆEN

SWC S Delaware St & Concar Ave SAN MATEO

New Mixed-Use Development with 29,000 SF of Ground Floor Retail/Office Space



# PROPERTY HIGHLIGHTS

- New mixed-use development including 599 apartments, 22,000 SF of retail space and 7,000 SF of office space
- Transit-oriented development built around the Hayward Park Caltrain Station
- Directly adjacent to 400/450 Concar, new office development with 305,000 SF of class-A space
- Dedicated retail parking garage with 46 spaces, in addition to 20 dedicated office stalls and an additional 47 open stalls throughout the project as well as short term bicycle parking
- Retail & Office space complete & ready to deliver in shell condition



### **COMPETITION** AERIAL



### **SITE PLAN**







































































### Office Space











### Office Space

















### **KEY** TRAFFIC DRIVERS



## KEY TRAFFIC DRIVERS 400/450 CONCAR

### **PROJECT HIGHLIGHTS**

Centrally located at the intersection of Hwy 101 and 92 in San Mateo, 400|450 Concar provides tenants with a rich amenity base adjacent to Station Park Green with 35,000 SF of Class-A retail / commercial space, access to Caltrain and a unique opportunity for highway-oriented tenant signage.

- 305,000 SF Class-A Office Complex
- Available June 2016
- Pre-certified LEED® Platinum
- 20,000 SF Private Second Level Roof Terrace
- Up to 9 Highway-Oriented Signage Opportunities

- Optional 2-Level Bridge Creating Opportunity for 67,000 SF Contiguous Floorplates at 450 Concar
- Secured Garage Parking
- Eff