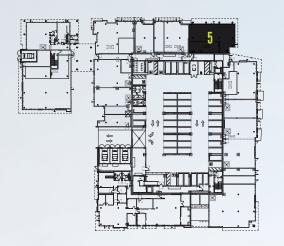

TATION PARK

# GRÆEN

SWC S Delaware St & Concar Ave SAN MATEO

New Mixed-Use Development with 29,000 SF of Ground Floor Retail/Office Space



# PROPERTY HIGHLIGHTS

- New mixed-use development including 599 apartments, 22,000 SF of retail space and 7,000 SF of office space
- Transit-oriented development built around the Hayward Park Caltrain Station
- Directly adjacent to 400/450 Concar, new office development with 305,000 SF of class-A space
- Dedicated retail parking garage with 46 spaces, in addition to 20 dedicated office stalls and an additional 47 open stalls throughout the project as well as short term bicycle parking
- Retail & Office space complete & ready to deliver in shell condition



### **COMPETITION** AERIAL



### **SITE PLAN**







































































### Office Space











### Office Space

















### **KEY** TRAFFIC DRIVERS



## KEY TRAFFIC DRIVERS 400/450 CONCAR

### **PROJECT HIGHLIGHTS**

Centrally located at the intersection of Hwy 101 and 92 in San Mateo, 400|450 Concar provides tenants with a rich amenity base adjacent to Station Park Green with 35,000 SF of Class-A retail / commercial space, access to Caltrain and a unique opportunity for highway-oriented tenant signage.

- 305,000 SF Class-A Office Complex
- Available June 2016
- Pre-certified LEED® Platinum
- 20,000 SF Private Second Level Roof Terrace
- Up to 9 Highway-Oriented Signage Opportunities

- Optional 2-Level Bridge Creating Opportunity for 67,000 SF Contiguous Floorplates at 450 Concar
- Secured Garage Parking
- Efficient