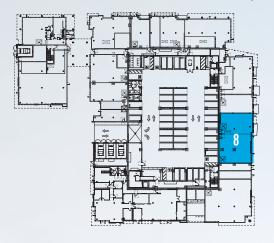

ar Ave SAN MATEO

New Mixed-Use Development with 29,000 SF of Ground Floor Retail/Office Space



# PROPERTY HIGHLIGHTS

- New mixed-use development including 599 apartments, 22,000 SF of retail space and 7,000 SF of office space
- Transit-oriented development built around the Hayward Park Caltrain Station
- Directly adjacent to 400/450 Concar, new office development with 305,000 SF of class-A space
- Dedicated retail parking garage with 46 spaces, in addition to 20 dedicated office stalls and an additional 47 open stalls throughout the project as well as short term bicycle parking
- Retail & Office space complete & ready to deliver in shell condition



### **COMPETITION** AERIAL



### **SITE PLAN**







































































### Office Space











### Office Space

















### **KEY** TRAFFIC DRIVERS



## KEY TRAFFIC DRIVERS 400/450 CONCAR

### **PROJECT HIGHLIGHTS**

Centrally located at the intersection of Hwy 101 and 92 in San Mateo, 400|450 Concar provides tenants with a rich amenity base adjacent to Station Park Green with 35,000 SF of Class-A retail / commercial space, access to Caltrain and a unique opportunity for highway-oriented tenant signage.

- 305,000 SF Class-A Office Complex
- Available June 2016
- Pre-certified LEED® Platinum
- 20,000 SF Private Second Level Roof Terrace
- Up to 9 Highway-Oriented Signage Opportunities

- Optional 2-Level Bridge Creating Opportunity for 67,000 SF Contiguous Floorplates at 450 Concar
- Secured Garage Parking
- Efficient Floorplates
- Onsite Showers & Bicycle Parkin