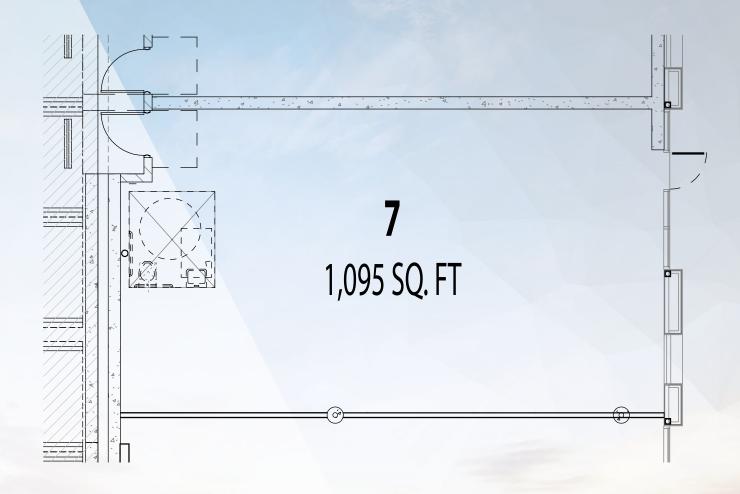

C S Delaware St & Concar Ave SAN MATEO

New Mixed-Use Development with 29,000 SF of Ground Floor Retail/Office Space



# PROPERTY HIGHLIGHTS

- New mixed-use development including 599 apartments, 22,000 SF of retail space and 7,000 SF of office space
- Transit-oriented development built around the Hayward Park Caltrain Station
- Directly adjacent to 400/450 Concar, new office development with 305,000 SF of class-A space
- Dedicated retail parking garage with 46 spaces, in addition to 20 dedicated office stalls and an additional 47 open stalls throughout the project as well as short term bicycle parking
- Retail & Office space complete & ready to deliver in shell condition



### **COMPETITION** AERIAL



### **SITE PLAN**







































































### Office Space











### Office Space

















### **KEY** TRAFFIC DRIVERS



## KEY TRAFFIC DRIVERS 400/450 CONCAR

### **PROJECT HIGHLIGHTS**

Centrally located at the intersection of Hwy 101 and 92 in San Mateo, 400|450 Concar provides tenants with a rich amenity base adjacent to Station Park Green with 35,000 SF of Class-A retail / commercial space, access to Caltrain and a unique opportunity for highway-oriented tenant signage.

- 305,000 SF Class-A Office Complex
- Available June 2016
- Pre-certified LEED® Platinum
- 20,000 SF Private Second Level Roof Terrace
- Up to 9 Highway-Oriented Signage Opportunities

- Optional 2-Level Bridge Creating Opportunity for 67,000 SF Contiguous Floorplates at 450 Concar
- Secured Garage Parking
- Efficient Floorplates
- Onsite Sh