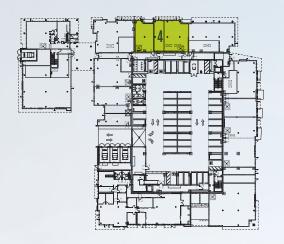

STATION PARK

# GRÆEN

SWC S Delaware St & Concar Ave SAN MATEO

New Mixed-Use Development with 29,000 SF of Ground Floor Retail/Office Space



# PROPERTY HIGHLIGHTS

- New mixed-use development including 599 apartments, 22,000 SF of retail space and 7,000 SF of office space
- Transit-oriented development built around the Hayward Park Caltrain Station
- Directly adjacent to 400/450 Concar, new office development with 305,000 SF of class-A space
- Dedicated retail parking garage with 46 spaces, in addition to 20 dedicated office stalls and an additional 47 open stalls throughout the project as well as short term bicycle parking
- Retail & Office space complete & ready to deliver in shell condition



### **COMPETITION** AERIAL



### **SITE PLAN**







































































### Office Space











### Office Space

















### **KEY** TRAFFIC DRIVERS



## KEY TRAFFIC DRIVERS 400/450 CONCAR

### **PROJECT HIGHLIGHTS**

Centrally located at the intersection of Hwy 101 and 92 in San Mateo, 400|450 Concar provides tenants with a rich amenity base adjacent to Station Park Green with 35,000 SF of Class-A retail / commercial space, access to Caltrain and a unique opportunity for highway-oriented tenant signage.

- 305,000 SF Class-A Office Complex
- Available June 2016
- Pre-certified LEED® Platinum
- 20,000 SF Private Second Level Roof Terrace
- Up to 9 Highway-Oriented Signage Opportunities

- Optional 2-Level Bridge Creating Opportunity for 67,000 SF Contiguous Floorplates at 450 Concar
- Secured Garage Parking
-