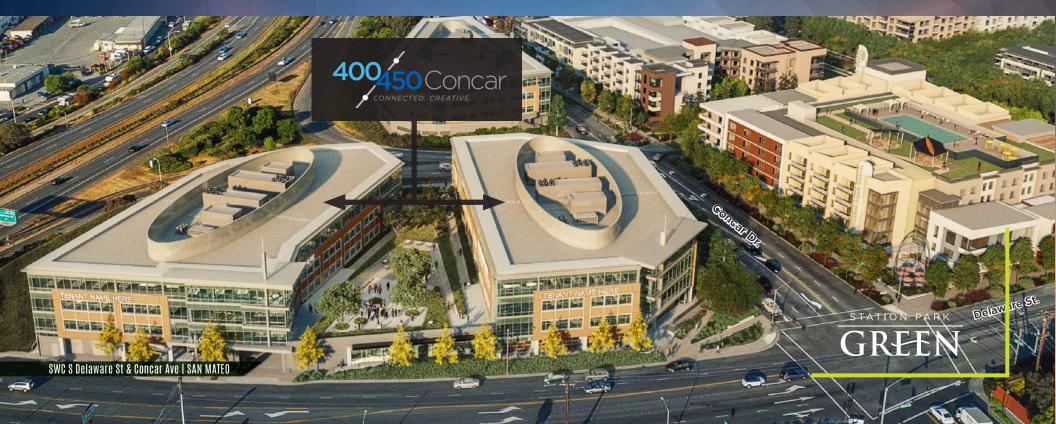

### **PROJECT HIGHLIGHTS**

Centrally located at the intersection of Hwy 101 and 92 in San Mateo, 400|450 Concar provides tenants with a rich amenity base adjacent to Station Park Green with 35,000 SF of Class-A retail / commercial space, access to Caltrain and a unique opportunity for highway-oriented tenant signage.

- 305,000 SF Class-A Office Complex
- Available June 2016
- Pre-certified LEED® Platinum
- 20,000 SF Private Second Level Roof Terrace
- Up to 9 Highway-Oriented Signage Opportunities

- Optional 2-Level Bridge Creating Opportunity for 67,000 SF Contiguous Floorplates at 450 Concar
- Secured Garage Parking
- Efficient Floorplates
- Onsite Showers & Bicycle Parking
- Electric Vehicle Charging Stations