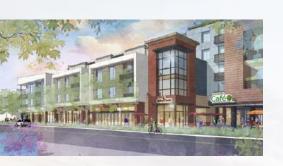

STATION PARK

# GRÆEN

SWC S Delaware St & Concar Ave SAN MATEO

New Mixed-Use Development with 29,000 SF of Ground Floor Retail/Office Space

# PROPERTY HIGHLIGHTS

- New mixed-use development including 599 apartments, 22,000 SF of retail space and 7,000 SF of office space
- Transit-oriented development built around the Hayward Park Caltrain Station
- Directly adjacent to 400/450 Concar, new office development with 305,000 SF of class-A space
- Dedicated retail parking garage with 46 spaces, in addition to 20 dedicated office stalls and an additional 47 open stalls throughout the project as well as short term bicycle parking
- Retail & Office space complete & ready to deliver in shell condition