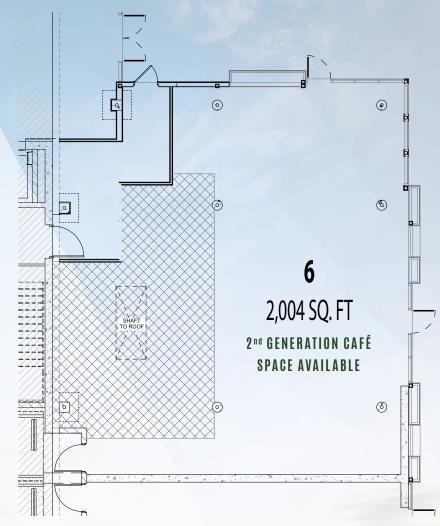

GRÆEN

SWC S Delaware St & Concar Ave SAN MATEO

New Mixed-Use Development with 29,000 SF of Ground Floor Retail/Office Space



# PROPERTY HIGHLIGHTS

- New mixed-use development including 599 apartments, 22,000 SF of retail space and 7,000 SF of office space
- Transit-oriented development built around the Hayward Park Caltrain Station
- Directly adjacent to 400/450 Concar, new office development with 305,000 SF of class-A space
- Dedicated retail parking garage with 46 spaces, in addition to 20 dedicated office stalls and an additional 47 open stalls throughout the project as well as short term bicycle parking
- Retail & Office space complete & ready to deliver in shell condition



### **COMPETITION** AERIAL



### **SITE PLAN**







































































### Office Space











### Office Space

















### **KEY** TRAFFIC DRIVERS



## KEY TRAFFIC DRIVERS 400/450 CONCAR

### **PROJECT HIGHLIGHTS**

Centrally located at the intersection of Hwy 101 and 92 in San Mateo, 400|450 Concar provides tenants with a rich amenity base adjacent to Station Park Green with 35,000 SF of Class-A retail / commercial space, access to Caltrain and a unique opportunity for highway-oriented tenant signage.

- 305,000 SF Class-A Office Complex
- Available June 2016
- Pre-certified LEED® Platinum
- 20,000 SF Private Second Level Roof Terrace
- Up to 9 Highway-Oriented Signage Opportunities

- Optional 2-Level Bridge Creating Opportunity for 67,000 SF Contiguous Floorplates at 450 Concar
- Secured Garage Parking
- Efficient Floorplates
-