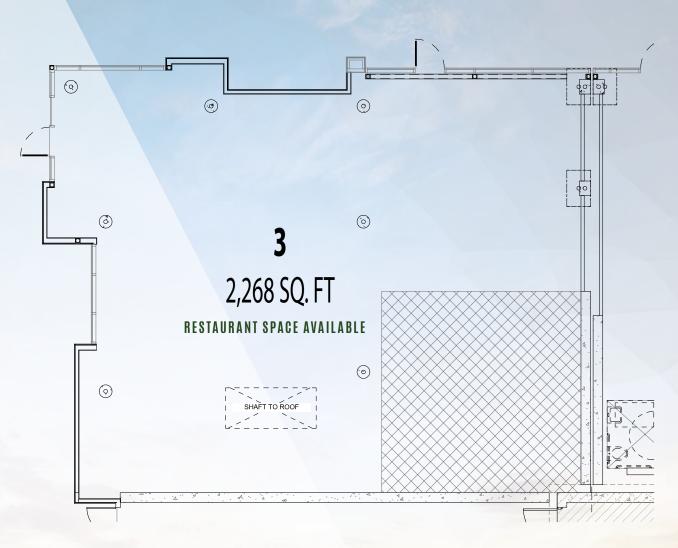

STATION PARK

# GRÆEN

SWC S Delaware St & Concar Ave SAN MATEO

New Mixed-Use Development with 29,000 SF of Ground Floor Retail/Office Space



# PROPERTY HIGHLIGHTS

- New mixed-use development including 599 apartments, 22,000 SF of retail space and 7,000 SF of office space
- Transit-oriented development built around the Hayward Park Caltrain Station
- Directly adjacent to 400/450 Concar, new office development with 305,000 SF of class-A space
- Dedicated retail parking garage with 46 spaces, in addition to 20 dedicated office stalls and an additional 47 open stalls throughout the project as well as short term bicycle parking
- Retail & Office space complete & ready to deliver in shell condition



### **COMPETITION** AERIAL



### **SITE PLAN**







































































### Office Space











### Office Space

















### **KEY** TRAFFIC DRIVERS



## KEY TRAFFIC DRIVERS 400/450 CONCAR

### **PROJECT HIGHLIGHTS**

Centrally located at the intersection of Hwy 101 and 92 in San Mateo, 400|450 Concar provides tenants with a rich amenity base adjacent to Station Park Green with 35,000 SF of Class-A retail / commercial space, access to Caltrain and a unique opportunity for highway-oriented tenant signage.

- 305,000 SF Class-A Office Complex
- Available June 2016
- Pre-certified LEED® Platinum
- 20,000 SF Private Second Level Roof Terrace
- Up to 9 Highway-Oriented Signage Opportunities

- Optional 2-Level Bridge Creating Opportunity for 67,000 SF Contiguous Floorplates at 450 Concar
- Secured Garage Par