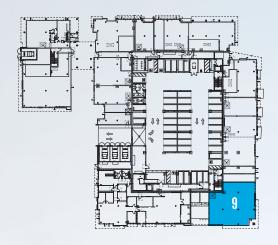

Use Development with 29,000 SF of Ground Floor Retail/Office Space



# PROPERTY HIGHLIGHTS

- New mixed-use development including 599 apartments, 22,000 SF of retail space and 7,000 SF of office space
- Transit-oriented development built around the Hayward Park Caltrain Station
- Directly adjacent to 400/450 Concar, new office development with 305,000 SF of class-A space
- Dedicated retail parking garage with 46 spaces, in addition to 20 dedicated office stalls and an additional 47 open stalls throughout the project as well as short term bicycle parking
- Retail & Office space complete & ready to deliver in shell condition



### **COMPETITION** AERIAL



### **SITE PLAN**







































































### Office Space











### Office Space

















### **KEY** TRAFFIC DRIVERS



## KEY TRAFFIC DRIVERS 400/450 CONCAR

### **PROJECT HIGHLIGHTS**

Centrally located at the intersection of Hwy 101 and 92 in San Mateo, 400|450 Concar provides tenants with a rich amenity base adjacent to Station Park Green with 35,000 SF of Class-A retail / commercial space, access to Caltrain and a unique opportunity for highway-oriented tenant signage.

- 305,000 SF Class-A Office Complex
- Available June 2016
- Pre-certified LEED® Platinum
- 20,000 SF Private Second Level Roof Terrace
- Up to 9 Highway-Oriented Signage Opportunities

- Optional 2-Level Bridge Creating Opportunity for 67,000 SF Contiguous Floorplates at 450 Concar
- Secured Garage Parking
- Efficient Floorplates
- Onsite Showers & Bicycle Parking
- Electric Vehicle Chargin