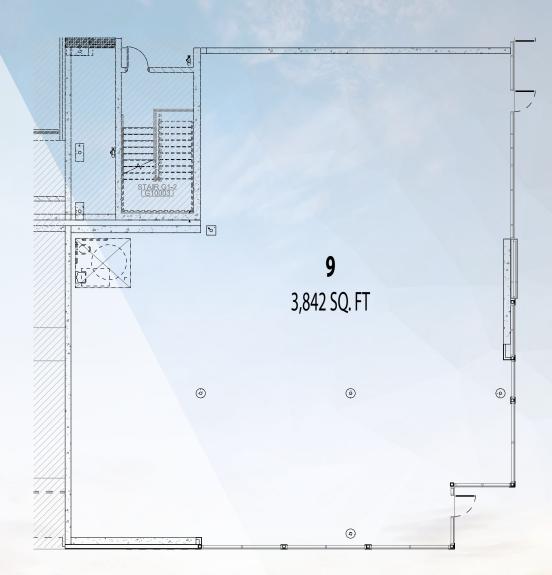

Development with 29,000 SF of Ground Floor Retail/Office Space



# PROPERTY HIGHLIGHTS

- New mixed-use development including 599 apartments, 22,000 SF of retail space and 7,000 SF of office space
- Transit-oriented development built around the Hayward Park Caltrain Station
- Directly adjacent to 400/450 Concar, new office development with 305,000 SF of class-A space
- Dedicated retail parking garage with 46 spaces, in addition to 20 dedicated office stalls and an additional 47 open stalls throughout the project as well as short term bicycle parking
- Retail & Office space complete & ready to deliver in shell condition



### **COMPETITION** AERIAL



### **SITE PLAN**







































































### Office Space











### Office Space

















### **KEY** TRAFFIC DRIVERS



## KEY TRAFFIC DRIVERS 400/450 CONCAR

### **PROJECT HIGHLIGHTS**

Centrally located at the intersection of Hwy 101 and 92 in San Mateo, 400|450 Concar provides tenants with a rich amenity base adjacent to Station Park Green with 35,000 SF of Class-A retail / commercial space, access to Caltrain and a unique opportunity for highway-oriented tenant signage.

- 305,000 SF Class-A Office Complex
- Available June 2016
- Pre-certified LEED® Platinum
- 20,000 SF Private Second Level Roof Terrace
- Up to 9 Highway-Oriented Signage Opportunities

- Optional 2-Level Bridge Creating Opportunity for 67,000 SF Contiguous Floorplates at 450 Concar
- Secured Garage Parking
- Efficient Floorplates
- Onsite Showers & Bicycle Parking
- Electric Vehicle Charging St