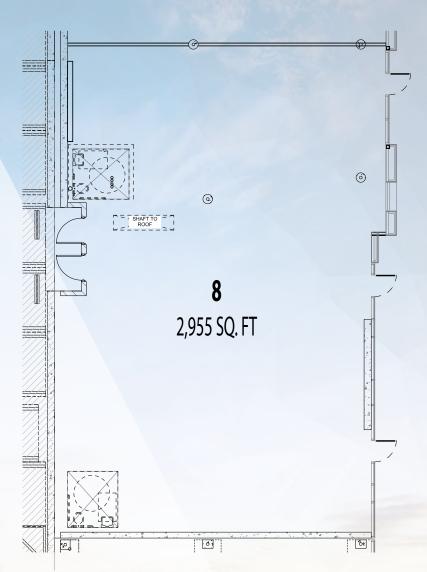

ve SAN MATEO

New Mixed-Use Development with 29,000 SF of Ground Floor Retail/Office Space



# PROPERTY HIGHLIGHTS

- New mixed-use development including 599 apartments, 22,000 SF of retail space and 7,000 SF of office space
- Transit-oriented development built around the Hayward Park Caltrain Station
- Directly adjacent to 400/450 Concar, new office development with 305,000 SF of class-A space
- Dedicated retail parking garage with 46 spaces, in addition to 20 dedicated office stalls and an additional 47 open stalls throughout the project as well as short term bicycle parking
- Retail & Office space complete & ready to deliver in shell condition



### **COMPETITION** AERIAL



### **SITE PLAN**







































































### Office Space











### Office Space

















### **KEY** TRAFFIC DRIVERS



## KEY TRAFFIC DRIVERS 400/450 CONCAR

### **PROJECT HIGHLIGHTS**

Centrally located at the intersection of Hwy 101 and 92 in San Mateo, 400|450 Concar provides tenants with a rich amenity base adjacent to Station Park Green with 35,000 SF of Class-A retail / commercial space, access to Caltrain and a unique opportunity for highway-oriented tenant signage.

- 305,000 SF Class-A Office Complex
- Available June 2016
- Pre-certified LEED® Platinum
- 20,000 SF Private Second Level Roof Terrace
- Up to 9 Highway-Oriented Signage Opportunities

- Optional 2-Level Bridge Creating Opportunity for 67,000 SF Contiguous Floorplates at 450 Concar
- Secured Garage Parking
- Efficient Floorplates
- Onsite Showers & Bicycle Parking
-