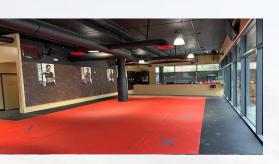

STATION PARK

# GRÆEN

SWC S Delaware St & Concar Ave SAN MATEO

New Mixed-Use Development with 29,000 SF of Ground Floor Retail/Office Space



# PROPERTY HIGHLIGHTS

- New mixed-use development including 599 apartments, 22,000 SF of retail space and 7,000 SF of office space
- Transit-oriented development built around the Hayward Park Caltrain Station
- Directly adjacent to 400/450 Concar, new office development with 305,000 SF of class-A space
- Dedicated retail parking garage with 46 spaces, in addition to 20 dedicated office stalls and an additional 47 open stalls throughout the project as well as short term bicycle parking
- Retail & Office space complete & ready to deliver in shell condition



### **COMPETITION** AERIAL



### **SITE PLAN**







































































### Office Space











### Office Space

















### **KEY** TRAFFIC DRIVERS



## KEY TRAFFIC DRIVERS 400/450 CONCAR

### **PROJECT HIGHLIGHTS**

Centrally located at the intersection of Hwy 101 and 92 in San Mateo, 400|450 Concar provides tenants with a rich amenity base adjacent to Station Park Green with 35,000 SF of Class-A retail / commercial space, access to Caltrain and a unique opportunity for highway-oriented tenant signage.

- 305,000 SF Class-A Office Complex
- Available June 2016
- Pre-certified LEED® Platinum
- 20,000 SF Private Second Level Roof Terrace
- Up to 9 Highway-Oriented Signage Opportunities

- Optional 2-Level Bridge Creating Opportunity for 67,000 SF Contiguous Floorplates at 450 Concar