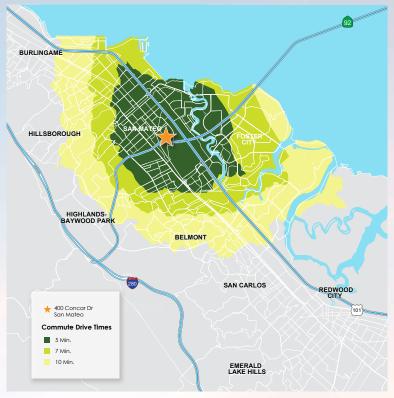

# **DRIVETIME MAP**

| 5 Minutes | 7 Minutes                                                                                                                         | 10 Minutes                                                                                                                                                                                                                                                                                                                                                                            |
|-----------|-----------------------------------------------------------------------------------------------------------------------------------|---------------------------------------------------------------------------------------------------------------------------------------------------------------------------------------------------------------------------------------------------------------------------------------------------------------------------------------------------------------------------------------|
| 36,423    | 102,455                                                                                                                           | 203,935                                                                                                                                                                                                                                                                                                                                                                               |
| 36,031    | 100,919                                                                                                                           | 202,061                                                                                                                                                                                                                                                                                                                                                                               |
| 35,784    | 94,565                                                                                                                            | 159,547                                                                                                                                                                                                                                                                                                                                                                               |
| 41.8      | 40.9                                                                                                                              | 41.7                                                                                                                                                                                                                                                                                                                                                                                  |
| 14,732    | 39,134                                                                                                                            | 78,343                                                                                                                                                                                                                                                                                                                                                                                |
| 7,281     | 20,431                                                                                                                            | 42,951                                                                                                                                                                                                                                                                                                                                                                                |
| 49.4      | 52.2                                                                                                                              | 54.8                                                                                                                                                                                                                                                                                                                                                                                  |
| 196,197   | 199,077                                                                                                                           | 208,534                                                                                                                                                                                                                                                                                                                                                                               |
| 144,631   | 144,717                                                                                                                           | 153,534                                                                                                                                                                                                                                                                                                                                                                               |
| \$79,940  | \$77,042                                                                                                                          | \$80,722                                                                                                                                                                                                                                                                                                                                                                              |
| 22,224    | 122,190                                                                                                                           | 224,144                                                                                                                                                                                                                                                                                                                                                                               |
| 85.4      | 84.5                                                                                                                              | 81.4                                                                                                                                                                                                                                                                                                                                                                                  |
| 79.8      | 77.8                                                                                                                              | 79.6                                                                                                                                                                                                                                                                                                                                                                                  |
| 10.2      | 10.9                                                                                                                              | 9.9                                                                                                                                                                                                                                                                                                                                                                                   |
| 2.41      | 2.55                                                                                                                              | 2.54                                                                                                                                                                                                                                                                                                                                                                                  |
|           | 36,423<br>36,031<br>35,784<br>41.8<br>14,732<br>7,281<br>49.4<br>196,197<br>144,631<br>\$79,940<br>22,224<br>85.4<br>79.8<br>10.2 | 36,423       102,455         36,031       100,919         35,784       94,565         41.8       40.9         14,732       39,134         7,281       20,431         49.4       52.2         196,197       199,077         144,631       144,717         \$79,940       \$77,042         22,224       122,190         85.4       84.5         79.8       77.8         10.2       10.9 |