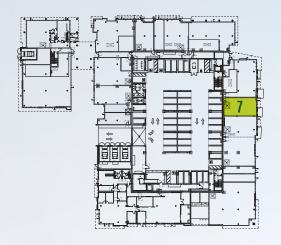

SWC S Delaware St & Concar Ave SAN MATEO

New Mixed-Use Development with 29,000 SF of Ground Floor Retail/Office Space



# PROPERTY HIGHLIGHTS

- New mixed-use development including 599 apartments, 22,000 SF of retail space and 7,000 SF of office space
- Transit-oriented development built around the Hayward Park Caltrain Station
- Directly adjacent to 400/450 Concar, new office development with 305,000 SF of class-A space
- Dedicated retail parking garage with 46 spaces, in addition to 20 dedicated office stalls and an additional 47 open stalls throughout the project as well as short term bicycle parking
- Retail & Office space complete & ready to deliver in shell condition



### **COMPETITION** AERIAL



### **SITE PLAN**







































































### Office Space











### Office Space

















### **KEY** TRAFFIC DRIVERS



## KEY TRAFFIC DRIVERS 400/450 CONCAR

### **PROJECT HIGHLIGHTS**

Centrally located at the intersection of Hwy 101 and 92 in San Mateo, 400|450 Concar provides tenants with a rich amenity base adjacent to Station Park Green with 35,000 SF of Class-A retail / commercial space, access to Caltrain and a unique opportunity for highway-oriented tenant signage.

- 305,000 SF Class-A Office Complex
- Available June 2016
- Pre-certified LEED® Platinum
- 20,000 SF Private Second Level Roof Terrace
- Up to 9 Highway-Oriented Signage Opportunities

- Optional 2-Level Bridge Creating Opportunity for 67,000 SF Contiguous Floorplates at 450 Concar
- Secured Garage Parking
- Efficient Floorplates
- Onsit