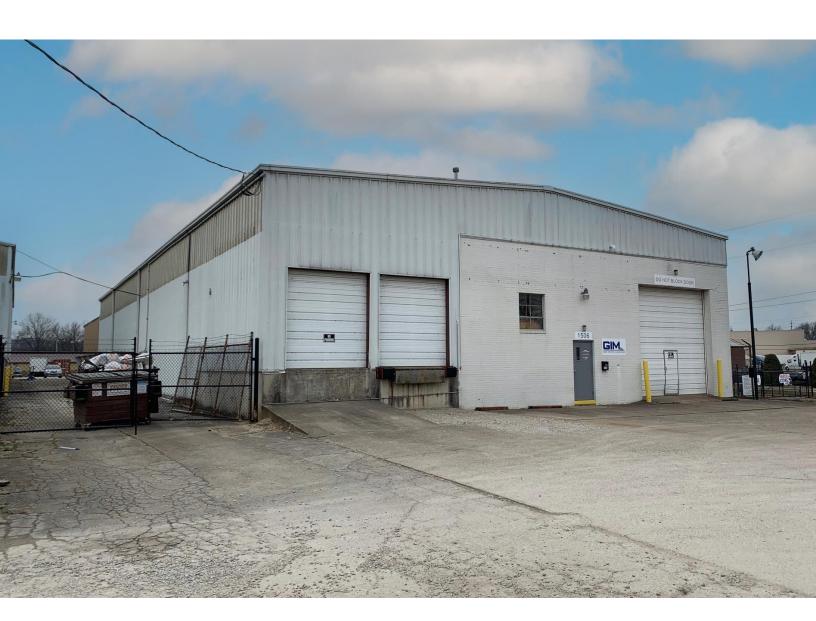

#### **BUILDING 2 - 8,775 sf**

| Square Feet (sf): | 8,775     |
|-------------------|-----------|
| Office sf:        | 950       |
| Ceiling Height:   | 14' – 23' |
| Docks:            | 2         |
| Drive-Ins:        | 2         |