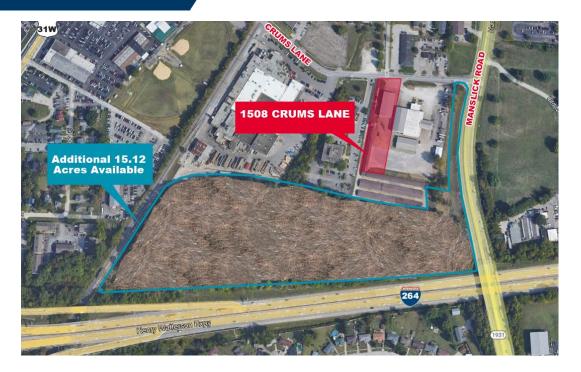

### **1508 CRUMS LANE**

Louisville, KY 40216

8,775 SF AVAILABLE

Opportunity to Purchase Additional 15.12 Acre Adjoining Site (See back of flyer for more information)

# AERIAL / DRIVE TIMES

**SITE TRANSPORTATION:** 

I-264 - Approx. ½ mi.

I-65 - Approx. 5.5 mi.

UPS World port (including Muhammad Ali International Airport) - 5 mi.

Ford LAP (Louisville Assembly Plant) - 6 mi.

#### ADJOINING 15.12 ACRES

For more information, please contact:

BLAKE SCINTA, CCIM
Senior Associate
1+ 502 719 3230
bscinta@commercialkentucky.com

BRENT DOLEN, SIOR, CCIM Senior Director 1+ 502 719 3262 bdolen@commercialkentucky.com Cushman & Wakefield | Commercial Kentucky 333 E. Main Street, Suite 510 Louisville, Kentucky 40202 +1 502 589 5150 www.commercialkentucky.com