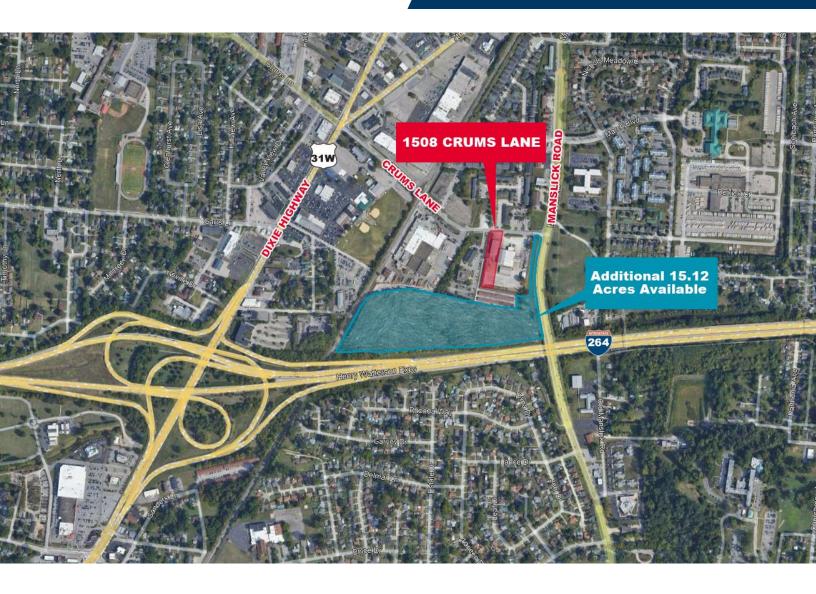

### **1508 CRUMS LANE**

Louisville, KY 40216

8,775 SF AVAILABLE

Opportunity to Purchase Additional 15.12 Acre Adjoining Site (See back of flyer for more information)

#### ADJOINING 15.12 ACRES

For more information, please contact:

BLAKE SCINTA, CCIM
Senior Associate
1+ 502 719 3230
bscinta@commercialkentucky.com

BRENT DOLEN, SIOR, CCIM Senior Director 1+ 502 719 3262 bdolen@commercialkentucky.com Cushman & Wakefield | Commercial Kentucky 333 E. Main Street, Suite 510 Louisville, Kentucky 40202 +1 502 589 5150 www.commercialkentucky.com