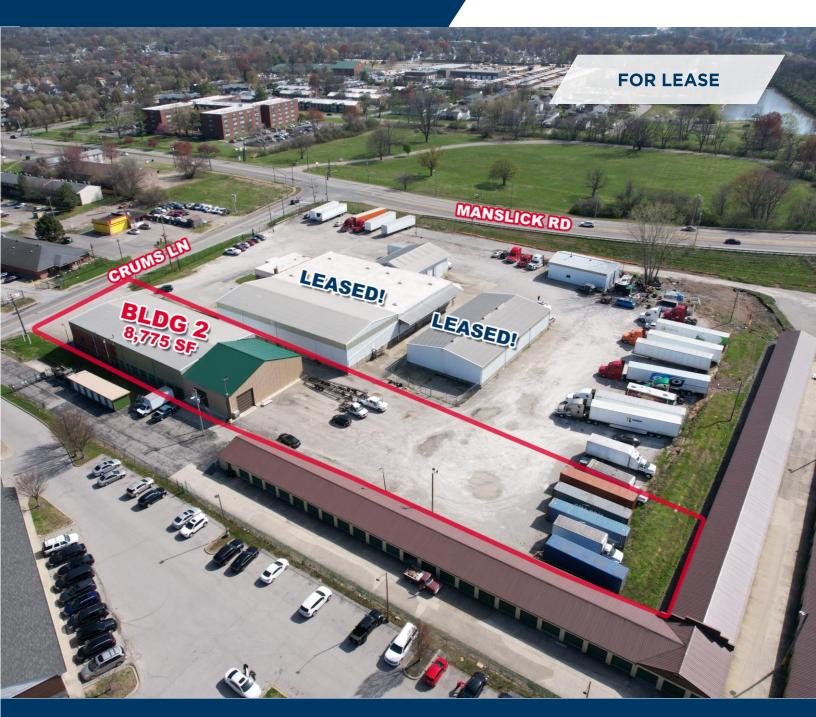

### **1508 CRUMS LANE**

Louisville, KY 40216

8,775 SF AVAILABLE

Opportunity to Purchase Additional 15.12 Acre Adjoining Site (See back of flyer for more information)

#### **BUILDING 2 - 8,775 sf**

| Square Feet (sf): | 8,775     |
|-------------------|-----------|
| Office sf:        | 950       |
| Ceiling Height:   | 14' – 23' |
| Docks:            | 2         |
| Drive-Ins:        | 2         |

# AERIAL / DRIVE TIMES

**SITE TRANSPORTATION:** 

I-264 - Approx. ½ mi.

I-65 - Approx. 5.5 mi.

UPS World port (including Muhammad Ali International Airport) - 5 mi.

Ford LAP (Louisville Assembly Plant) - 6 mi.