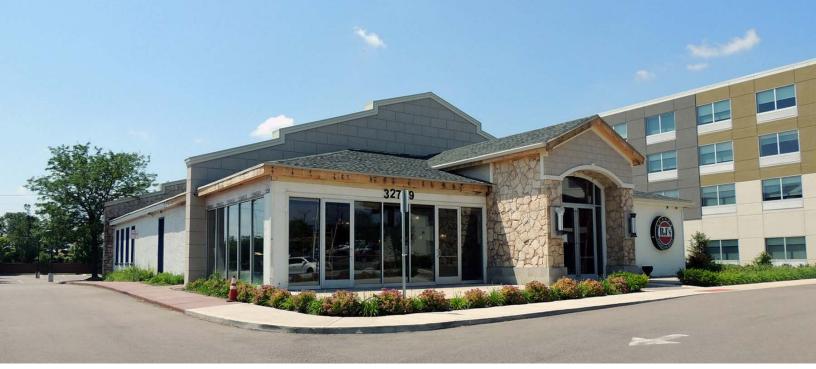

## 32729 NORTHWESTERN HWY FARMINGTON/F.HILLS, MICHIGAN

RETAIL FOR SALE OR LEASE 7,800 Square Feet Available

## **TURN-KEY READY RESTAURANT**

## **PROPERTY FEATURES**

- 7,800 available square feet
- Zoned B-3
- 87 +/- parking spaces
- Retrofitted in 2010
- Lease Rate: \$25.00/sf NNN
- Sale Price: \$2,500,000 (\$320.51/sf)

Comments: Former restaurant now available. Located adjacent to the new Holiday Inn Express Hotel in front of Home Depot. Great visibility, strong traffic, tremendous population and big box national retailers and restaurants nearby. Space use can be flexible.