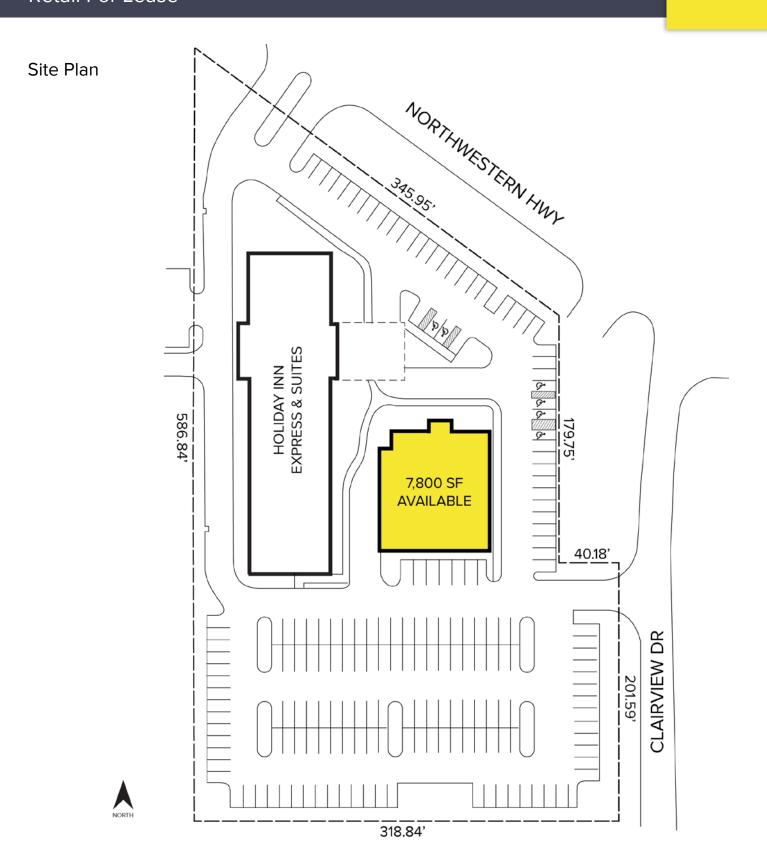

## **PROPERTY FEATURES**

- 7,800 available square feet
- Zoned B-3
- 87 +/- parking spaces
- Retrofitted in 2010
- Lease Rate: \$25.00/sf NNN
- Sale Price: \$2,500,000 (\$320.51/sf)

Comments: Former restaurant now available. Located adjacent to the new Holiday Inn Express Hotel in front of Home Depot. Great visibility, strong traffic, tremendous population and big box national retailers and restaurants nearby. Space use can be flexible.