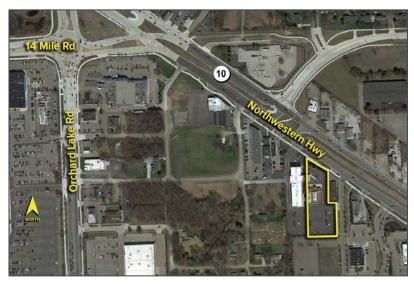

## 32729 NORTHWESTERN HWY FARMINGTON/F.HILLS, MICHIGAN

RETAIL FOR SALE OR LEASE 7,800 Square Feet Available

## **PROPERTY FEATURES**

- 7,800 available square feet
- Zoned B-3
- 87 +/- parking spaces
- Retrofitted in 2010
- Lease Rate: \$25.00/sf NNN
- Sale Price: \$2,500,000 (\$320.51/sf)

Comments: Former restaurant now available. Located adjacent to the new Holiday Inn Express Hotel in front of Home Depot. Great visibility, strong traffic, tremendous population and big box national retailers and restaurants nearby. Space use can be flexible.