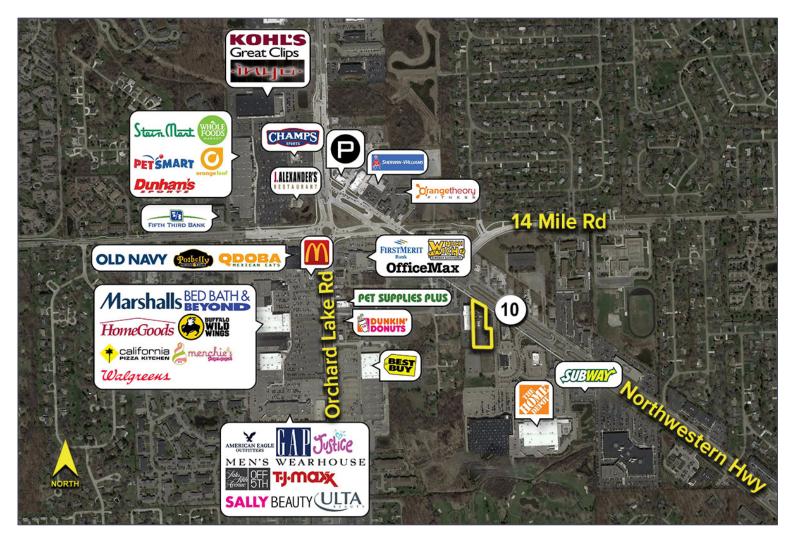

## **PROPERTY FEATURES**

- 7,800 available square feet
- Zoned B-3
- 87 +/- parking spaces
- Retrofitted in 2010
- Lease Rate: \$25.00/sf NNN
- Sale Price: \$2,500,000 (\$320.51/sf)

Comments: Former restaurant now available. Located adjacent to the new Holiday Inn Express Hotel in front of Home Depot. Great visibility, strong traffic, tremendous population and big box national retailers and restaurants nearby. Space use can be flexible.