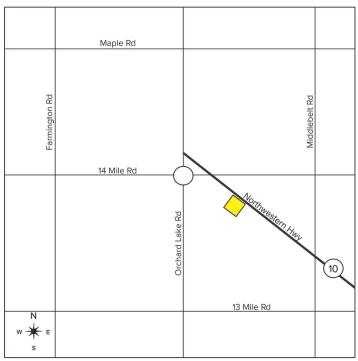

## 32729 NORTHWESTERN HWY FARMINGTON/F.HILLS, MICHIGAN

RETAIL FOR SALE OR LEASE 7,800 Square Feet Available

## **PROPERTY FEATURES**

- 7,800 available square feet
- Zoned B-3
- 87 +/- parking spaces
- Retrofitted in 2010
- Lease Rate: \$25.00/sf NNN
- Sale Price: \$2,500,000 (\$320.51/sf)

Comments: Former restaurant now available. Located adjacent to the new Holiday Inn Express Hotel in front of Home Depot. Great visibility, strong traffic, tremendous population and big box national retailers and restaurants nearby. Space use can be flexible.