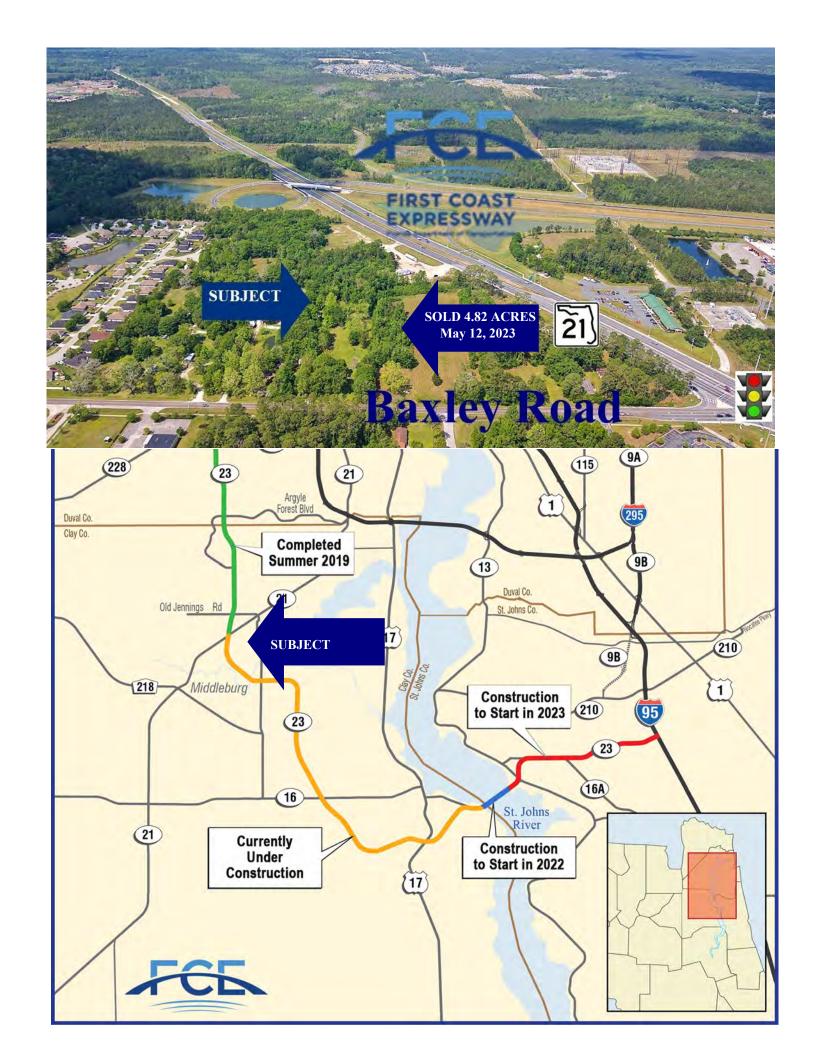

Frontage: Baxley Road

Access & Visibility: The subject property has access off Baxley Road and visibility off Blanding Blvd and

Baxley Road

Flood Map: FEMA Panel No. 120064-0130D, dated November 4, 1992

Flood Zone: X