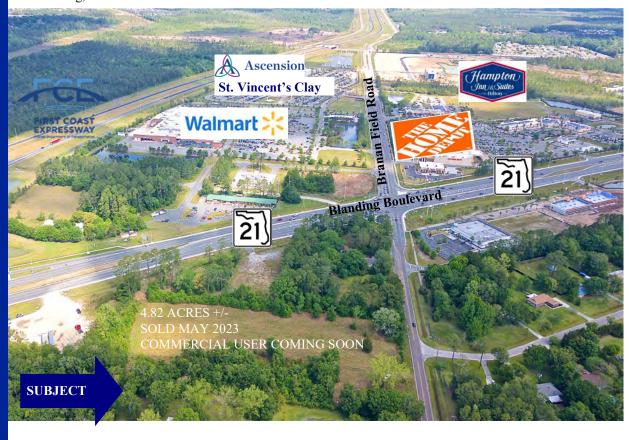

## **AVAILABLE**

Property Location: Southwest Quadrant of

Branan Field/Baxley Road & Blanding Boulevard

Middleburg, Florida 32050

ommerc1a

Frontage: Baxley Road

Access & Visibility: The subject property has access off Baxley Road and visibility off Blanding Blvd and

Baxley Road

Flood Map: FEMA Panel No. 120064-0130D, dated November 4, 1992

Flood Zone: X

Submarket: Orange Park/Clay County, Florida

Address: 1570 & 1574 Baxley Road, Middleburg, FL

Linda Daniels & Associates, LLC

7350 State Road 13 N Saint Augustine, Florida 32092 www.lindadaniels.com Price: \$899,000.00