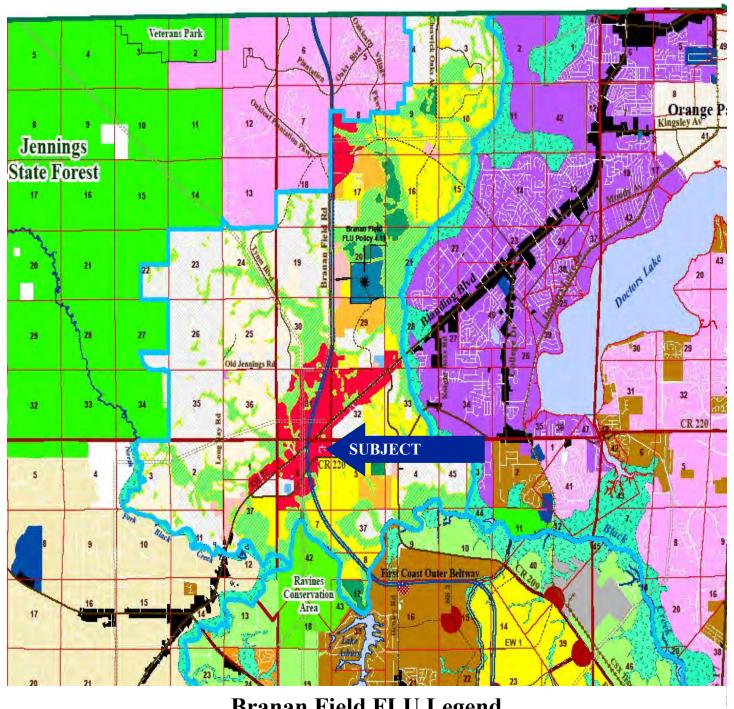

burg, FL

Linda Daniels & Associates, LLC

7350 State Road 13 N Saint Augustine, Florida 32092 www.lindadaniels.com Price: \$899,000.00

Linda L. Daniels, CCIM Broker – Principal

Cell: 904-304-7222

Email: ldaniels@lindadaniels.com

The information contained herein has been obtained from sources believed reliable. No warranty, representation, expressed or implied is made as to its accuracy, and same is submitted subject to errors, omissions, change of price, rental or other conditions, withdrawal without notice, and to any special listing conditions, imposed by our principals. The value and suitability of this transaction to you depends on tax, market and other factors which you should determine with the assistance of your tax, financial and legal



## **Branan Field Master Plan FLUM**



## **Branan Field FLU Legend**