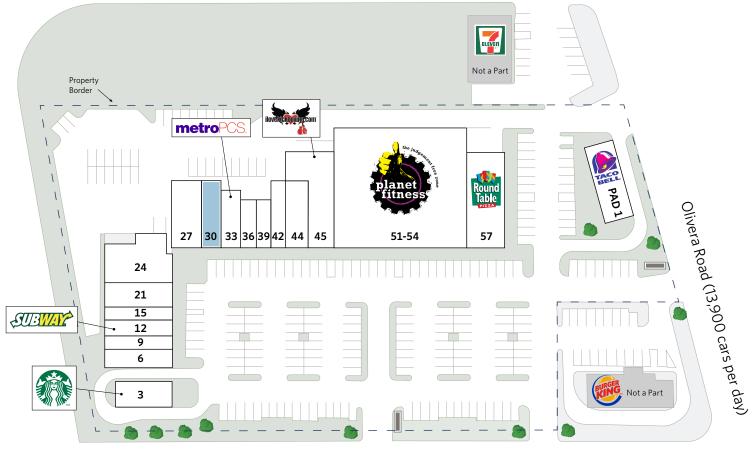

## **OLIVERA CROSSING**

3375 Port Chicago Highway, Concord, CA 94520

| UNIT  | TENANT                 | SQ. FT. |
|-------|------------------------|---------|
| PAD 1 | Taco Bell              | 2,395   |
| 3     | Starbucks              | 1,500   |
| 6     | Out The Dough          | 1,165   |
| 9     | Hanabi Sushi           | 1,213   |
| 12    | Subway                 | 1,140   |
| 15    | Mail & Print Store     | 980     |
| 21    | Los Pinos              | 1,820   |
| 24    | Cork N' Bottle Liquors | 3,122   |
| 27    | Fondant Cups & Cakes   | 2,199   |
| 30    | Available              | 1,348   |
| 33    | Metro PCS              | 1,221   |
| 36    | Olivera Cleaners       | 790     |
| 39    | Nail Salon             | 771     |
| 42    | Shear Perfection       | 1,114   |
| 44    | Tax Care               | 1,490   |
| 45    | iLoveKickboxing        | 3,510   |
| 51-54 | Planet Fitness         | 17,793  |
| 57    | Round Table Pizza      | 4,000   |
|       |                        |         |

**Total Square Feet:** 47,571

Port Chicago Highway (13,500 cars per day)

For information: Ivan Aguilera E: iaguilera@sterlingorganization.com

P: 855-647-0738