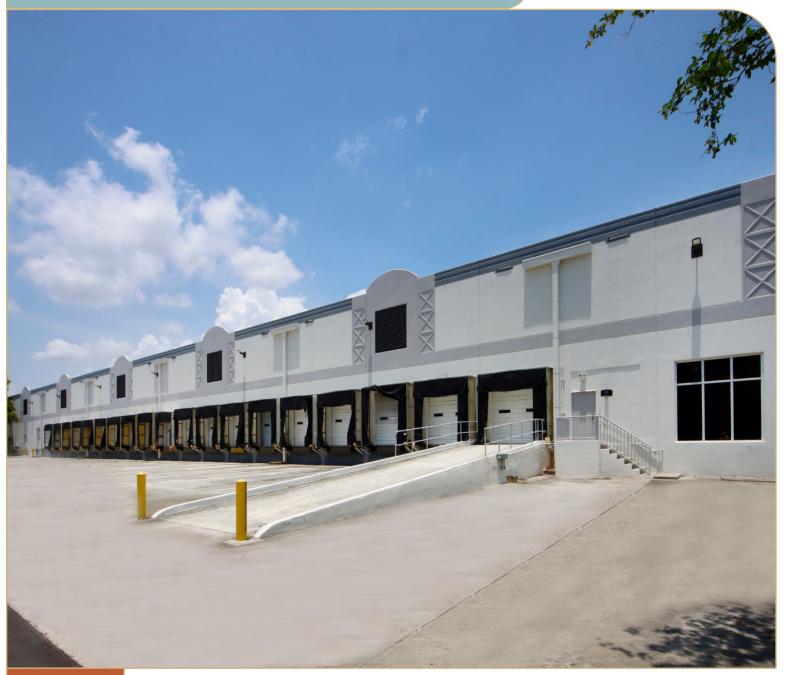

## AVAILABLE SPACES

| SUITE | TOTAL SF  | WAREHOUSE SF | OFFICE SF | LOADING  |
|-------|-----------|--------------|-----------|----------|
| 900   | 81,984 SF | 79,887 SF    | 2,097 SF  | 12 docks |

## **PROPERTY DESCRIPTION**

| Clear Height  | ±26'                       | Lighting     | LED throughout                                     |
|---------------|----------------------------|--------------|----------------------------------------------------|
| Dock Doors    | 12 (with levelers & seals) | Construction | Concrete tilt-wall                                 |
| Sprinklers    | Fully fire sprinklered     | Electrical   | 600 amps/480v-3 phase                              |
| Configuration | Front loading site         | Location     | Easy access to I-595, I-75 and Sawgrass Expressway |
| Truck Court   | Non-shared; 60' apron      | Asking Rate  | Inquire                                            |
| Parking       | 2.1/1,000 SF               | Available    | Immediately                                        |