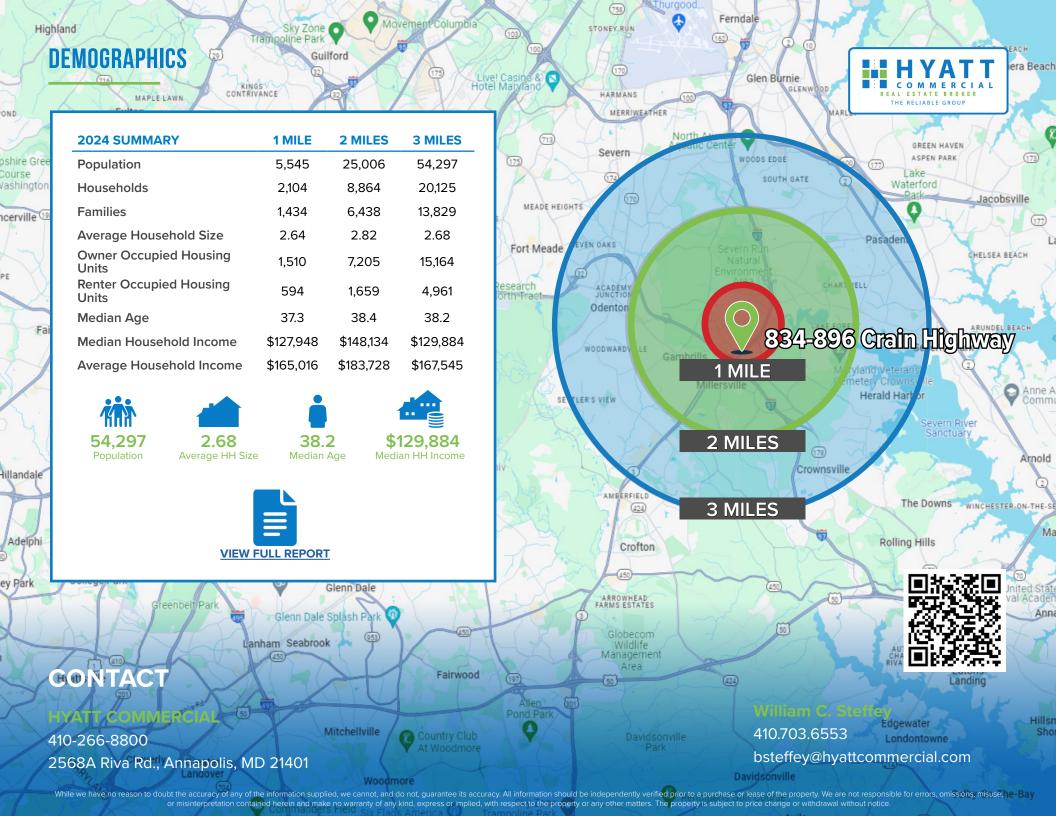

## **HIGHLIGHTS**

- Zoned C2 for versatile commercial opportunities
- · Prime location in the Gambrills Crofton area
- High visibility and traffic on Robert Crain Highway
- Close proximity to major highways for accessibility
- Surrounded by established and growing residential neighborhoods
- Proximity to Waugh Chapel Town Center & Village
- Strong demographic profile in the surrounding area