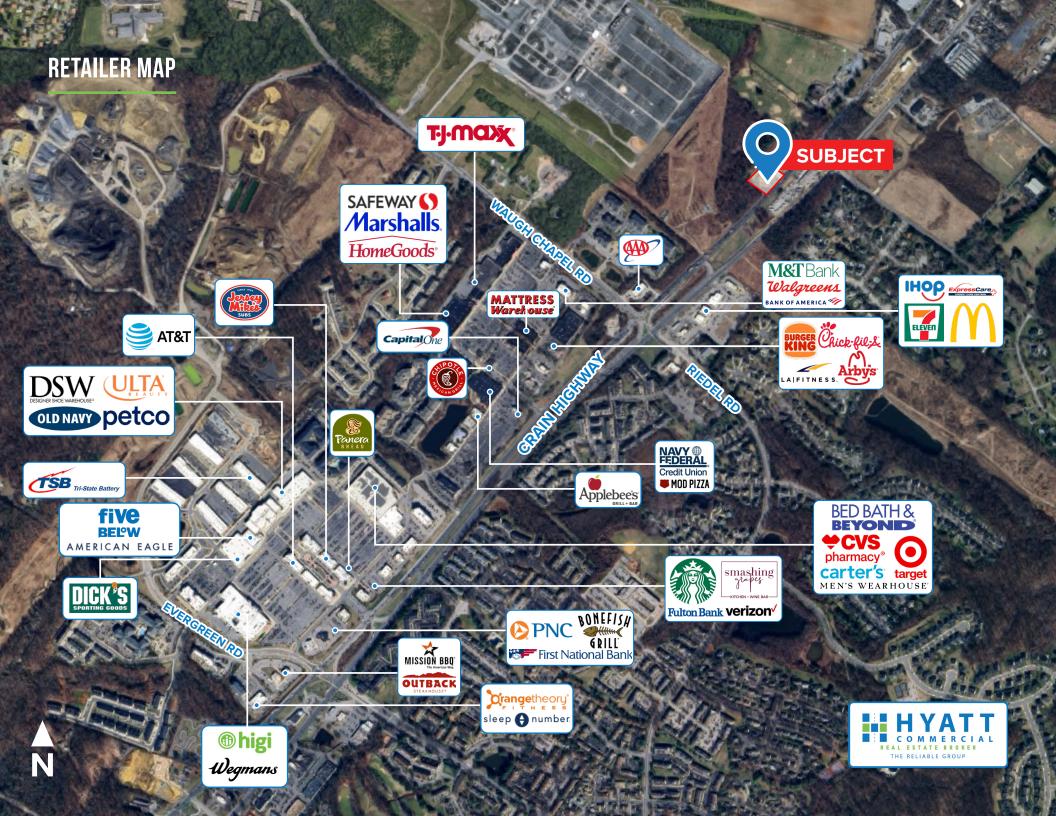

## **HIGHLIGHTS**

- Zoned C2 for versatile commercial opportunities
- · Prime location in the Gambrills Crofton area
- High visibility and traffic on Robert Crain Highway
- Close proximity to major highways for accessibility
- Surrounded by established and growing residential neighborhoods
- Proximity to Waugh Chapel Town Center & Village
- Strong demographic profile in the surrounding area