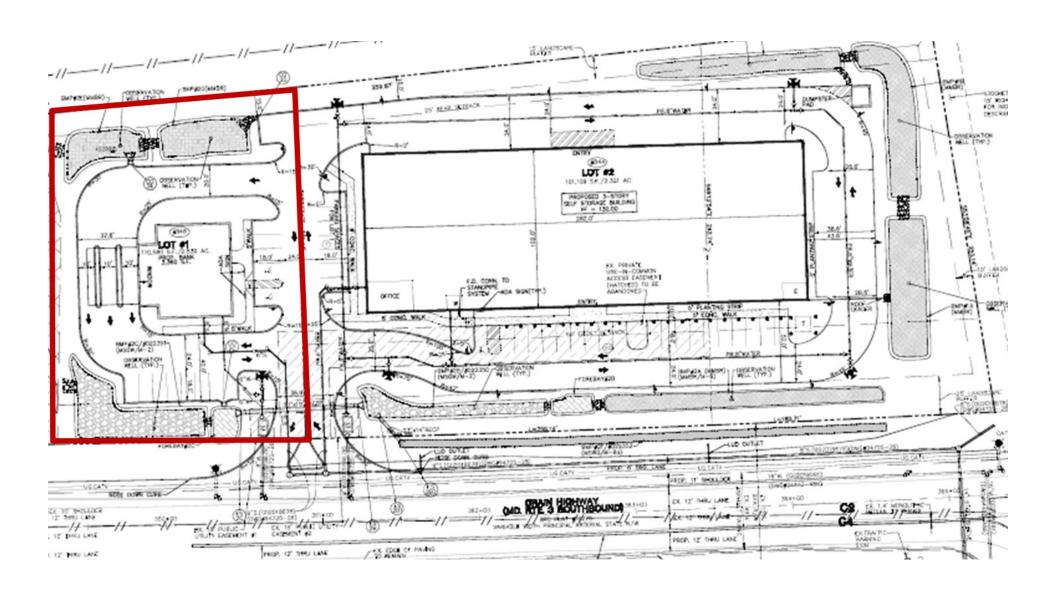

# FOR LEASE/SALE

834-896 Crain Highway, Gambrills, MD 21054







20,000+/- SF Finished Pad Adjacent to Proposed 86,000 SF Self Storage

William C. Steffey

410.703.6553

bsteffey@hyattcommercial.com

## **HIGHLIGHTS**

- Zoned C2 for versatile commercial opportunities
- · Prime location in the Gambrills Crofton area
- High visibility and traffic on Robert Crain Highway
- Close proximity to major highways for accessibility
- Surrounded by established and growing residential neighborhoods
- Proximity to Waugh Chapel Town Center & Village
- Strong demographic profile in the surrounding area

# **OFFERING**



# FOR LEASE/SALE

#### LAND

Lot Size ----- 20,000 SF

Lease Rate ----- Negotiable

Sale Price ----- Subject to Offer



### **SITE PLAN**