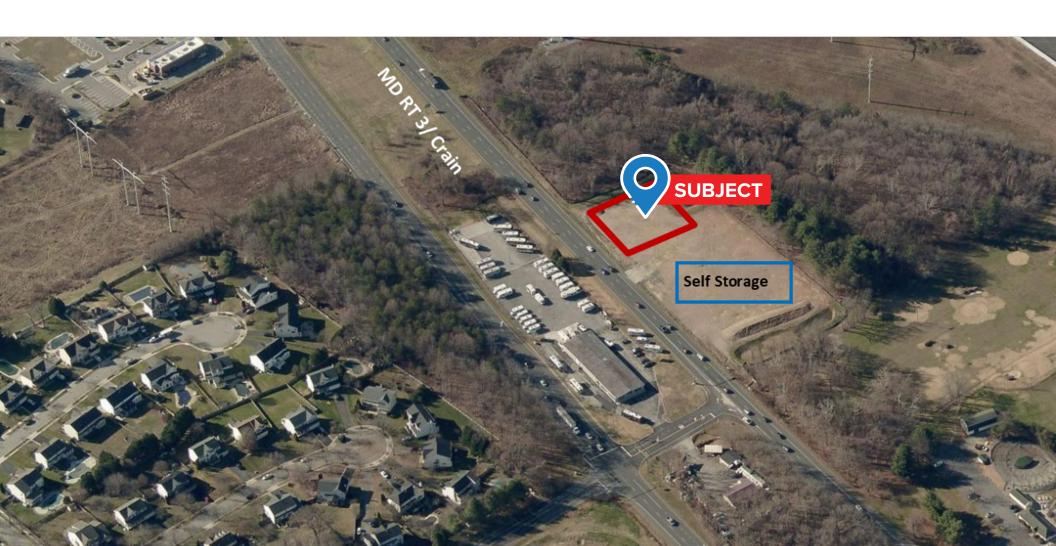

# FOR LEASE/SALE

834-896 Crain Highway, Gambrills, MD 21054

20,000+/- SF Finished Pad Adjacent to Proposed 86,000 SF Self Storage

William C. Steffey

410.703.6553

bsteffey@hyattcommercial.com

## **HIGHLIGHTS**

- Zoned C2 for versatile commercial opportunities
- · Prime location in the Gambrills Crofton area
- High visibility and traffic on Robert Crain Highway
- Close proximity to major highways for accessibility
- Surrounded by established and growing residential neighborhoods
- Proximity to Waugh Chapel Town Center & Village
- Strong demographic profile in the surrounding area