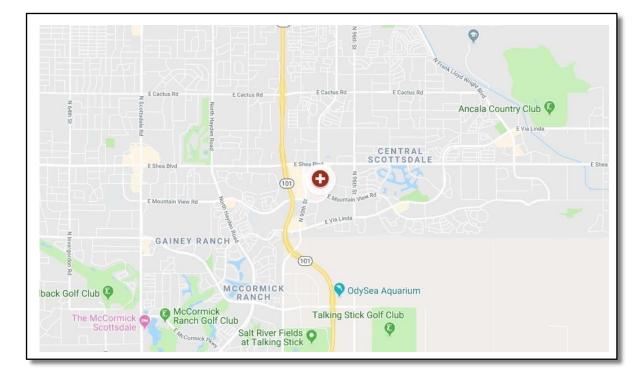

# 10200-10290 N 92ND ST

# SCOTTSDALE, AZ 85258

MICHAEL MORTON 480-323-0714 MICHAEL@ARIZONAMOB.COM AARON KUHL 602-525-1491 AARON@ARIZONAMOB.COM TAVAN RASOR 602-737-3377 TAVAN@ARIZONAMOB.COM

ARIZONAMOB.COM

### SHEA MEDICAL PLAZA I-IV

- Located on HonorHealth Scottsdale Shea Medical Center
- Recent common area upgrades throughout
- Stable institutional ownership
- Direct access to Loop 101
- Great mix of primary care, specialists and services
- Four medical office buildings at 172,729sf