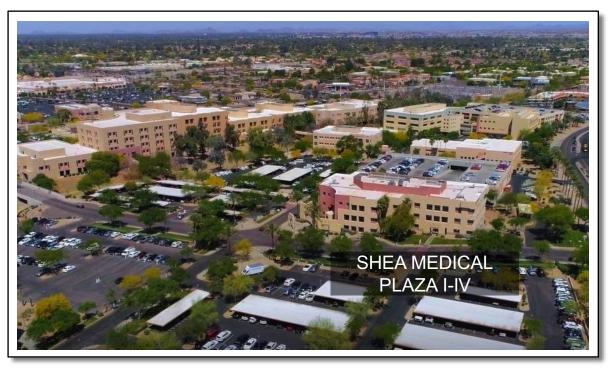

# SHEA MEDICAL PLAZA I-IV

### SHEA MEDICAL PLAZA I-IV

- Located on HonorHealth Scottsdale Shea Medical Center
- Recent common area upgrades throughout
- Stable institutional ownership
- Direct access to Loop 101
- Great mix of primary care, specialists and services
- Four medical office buildings at 172,729sf