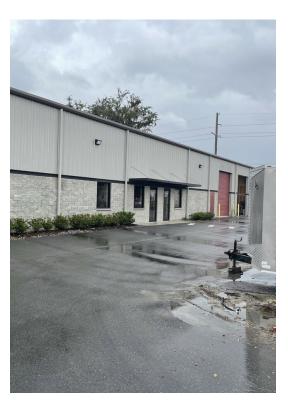

# **New Construction - Sanford Warehouse**

715 Golden Spike Ln, Sanford, FL 32771





David Hammett
CRE Advisors LLC
1801 Lee Rd,Winter Park, FL 32789
david@creadvisorsllc.com
(407) 865-0468



| Rental Rate:            | \$14.50 /SF/YR   |
|-------------------------|------------------|
| Property Type:          | Industrial       |
| Rentable Building Area: | 7,950 SF         |
| Year Built:             | 2020             |
| Taxes:                  | \$0.16 USD/SF/MO |
| Operating Expenses:     | \$0.11 USD/SF/MO |
| Rental Rate Mo:         | \$1.21 /SF/MO    |

## **New Construction - Sanford Warehouse**

\$14.50 /SF/YR

Newer construction on the last vacant lot in the Rand Yard Commerce Center (West). 7,950 SF total building size. Designed to be multi-tenant, or stand alone single