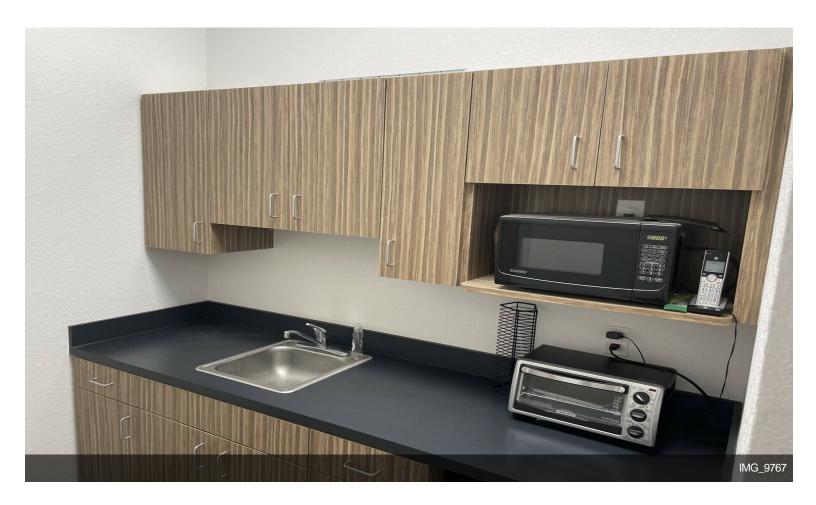

Excellent Office warehouse space. In the heart of Sanford's industrial market. 2650 ft.² total 800 feet of office including small kitchenette.

1

715 Golden Spike Ln, Sanford, FL 32771

Newer construction on the last vacant lot in the Rand Yard Commerce Center (West). 7,950 SF total building size. Designed to be multi-tenant, or stand alone single tenant. 2,650 -sf available for lease.