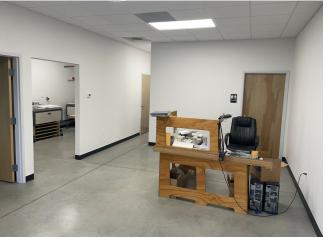

715 Golden Spike Ln, Sanford, FL 32771





David Hammett
CRE Advisors LLC
1801 Lee Rd,Winter Park, FL 32789
david@creadvisorsllc.com
(407) 865-0468



| Rental Rate:            | \$14.50 /SF/YR   |
|-------------------------|------------------|
| Property Type:          | Industrial       |
| Rentable Building Area: | 7,950 SF         |
| Year Built:             | 2020             |
| Taxes:                  | \$0.16 USD/SF/MO |
| Operating Expenses:     | \$0.11 USD/SF/MO |
| Rental Rate Mo:         | \$1.21 /SF/MO    |

## **New Construction - Sanford Warehouse**

\$14.50 /SF/YR

Newer construction on the last vacant lot in the Rand Yard Commerce Center (West). 7,950 SF total building size. Designed to be multi-tenant, or stand alone single tenant. 2,650 -sf available for lease....





#### 1st Floor Ste 1021

| Space Available | 2,650 SF         |
|-----------------|------------------|
| Rental Rate     | \$14.50 /SF/YR   |
| Date Available  | Now              |
| Service Type    | Triple Net (NNN) |
| Office Size     | 800 SF           |
| Space Type      | Relet            |
| Space Use       | Industrial       |
| Lease Term      | Negotiable       |
|                 |                  |

Excellent Office warehouse space. In the heart of Sanford's industrial market. 2650 ft.² total 800 feet of office including small kitchenette.

1



715 Golden Spike Ln, Sanford, FL 32771

Newer construction on the last vacant lot in the Rand Yard Commerce Center (West). 7,950 SF total building size. Designed to be multi-tenant, or stand alone single tenant. 2,650 -sf available f