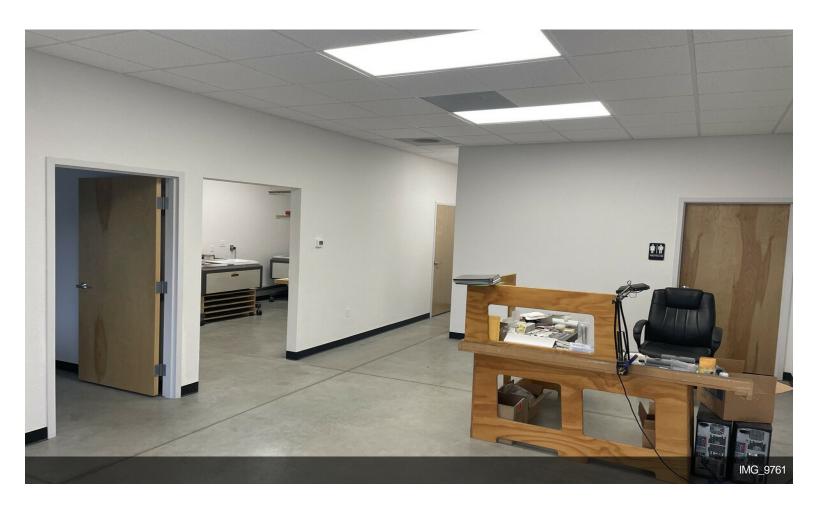

Excellent Office warehouse space. In the heart of Sanford's industrial market. 2650 ft.² total 800 feet of office including small kitchenette.

1

715 Golden Spike Ln, Sanford, FL 32771

Newer construction on the last vacant lot in the Rand Yard Commerce Center (West). 7,950 SF total building size. Designed to be multi-tenant, or stand alone single tenant. 2,650 -sf available for lease.