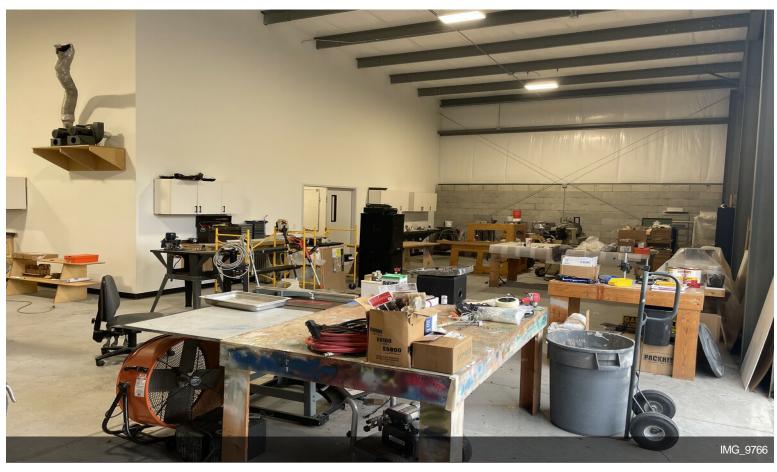

Excellent Office warehouse space. In the heart of Sanford's industrial market. 2650 ft.² total 800 feet of office including small kitchenette.

1

715 Golden Spike Ln, Sanford, FL 32771

Newer construction on the last vacant lot in the Rand Yard Commerce Center (West). 7,950 SF total building size. Designed to be multi-tenant, or stand alone single tenant. 2,650 -sf available for lease.