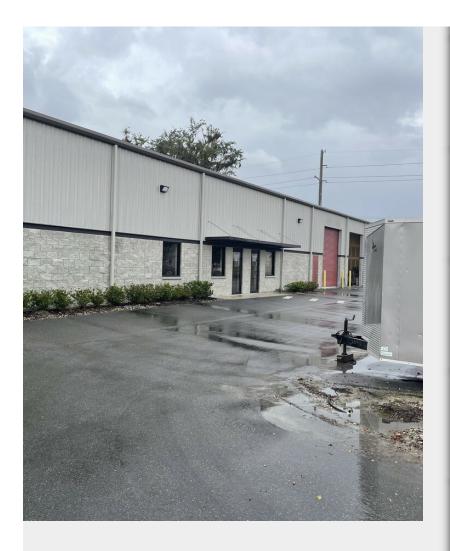

# **New Construction - Sanford Warehouse**

715 Golden Spike Ln, Sanford, FL 32771





David Hammett
CRE Advisors LLC
1801 Lee Rd,Winter Park, FL 32789
david@creadvisorsllc.com
(407) 865-0468



| Rental Rate:            | \$14.50 /SF/YR   |
|-------------------------|------------------|
| Property Type:          | Industrial       |
| Rentable Building Area: | 7,950 SF         |
| Year Built:             | 2020             |
| Taxes:                  | \$0.16 USD/SF/MO |
| Operating Expenses:     | \$0.11 USD/SF/MO |
| Rental Rate Mo:         | \$1.21 /SF/MO    |

## **New Construction - Sanford Warehouse**

\$14.50 /SF/YR

Newer construction on the last vacant lot in the Rand Yard Commerce Center (West). 7,950 SF total building size. Designed to be multi-tenant, or stand alone single tenant. 2,650 -sf available for lease....





#### 1st Floor Ste 1021

| Space Available | 2,650 SF         |
|-----------------|------------------|
| Rental Rate     | \$14.50 /SF/YR   |
| Date