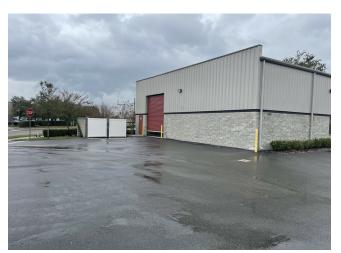

*

715 Golden Spike Ln, Sanford, FL 32771





David Hammett
CRE Advisors LLC
1801 Lee Rd,Winter Park, FL 32789
david@creadvisorsllc.com
(407) 865-0468



| Rental Rate:            | \$14.50 /SF/YR   |
|-------------------------|------------------|
| Property Type:          | Industrial       |
| Rentable Building Area: | 7,950 SF         |
| Year Built:             | 2020             |
| Taxes:                  | \$0.16 USD/SF/MO |
| Operating Expenses:     | \$0.11 USD/SF/MO |
| Rental Rate Mo:         | \$1.21 /SF/MO    |

## **New Construction - Sanford Warehouse**

\$14.50 /SF/YR

Newer construction on the last vacant lot in the Rand Yard Commerce Center (West). 7,950 SF total building size. Designed to be multi-tenant, or stand alone single tenant. 2,650 -sf available for lease....





#### 1st Floor Ste 1021

| Space Available | 2,650 SF         |
|-----------------|------------------|
| Rental Rate     | \$14.50 /SF/YR   |
| Date Available  | Now              |
| Service Type    | Triple Net (NNN) |
| Office Size     | 800 SF           |
| Space Type      | Relet            |
| Space Use       | Industrial       |
| Lease Term      | Negotiable       |
|                 |                  |

Excellent Office warehouse space. In the heart of Sanford's industrial market. 2650 ft.² total 800 feet of office including small kitchenette.

1



715 Golden Spike Ln, Sanford, FL 32771

Newer construction on the last vacant lot in the Rand Yard Commerce Center (West). 7,950 SF total building size. Designed to be multi-tenant, or stand alone single tenant. 2,650 -sf available