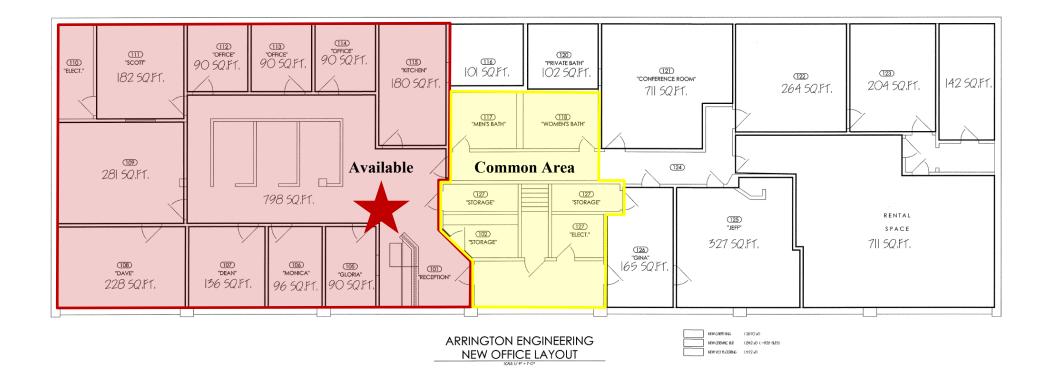

## FLOOR PLAN

#### 2032 Valleydale Rd & Birmingham, AL & 35244 & Jefferson County