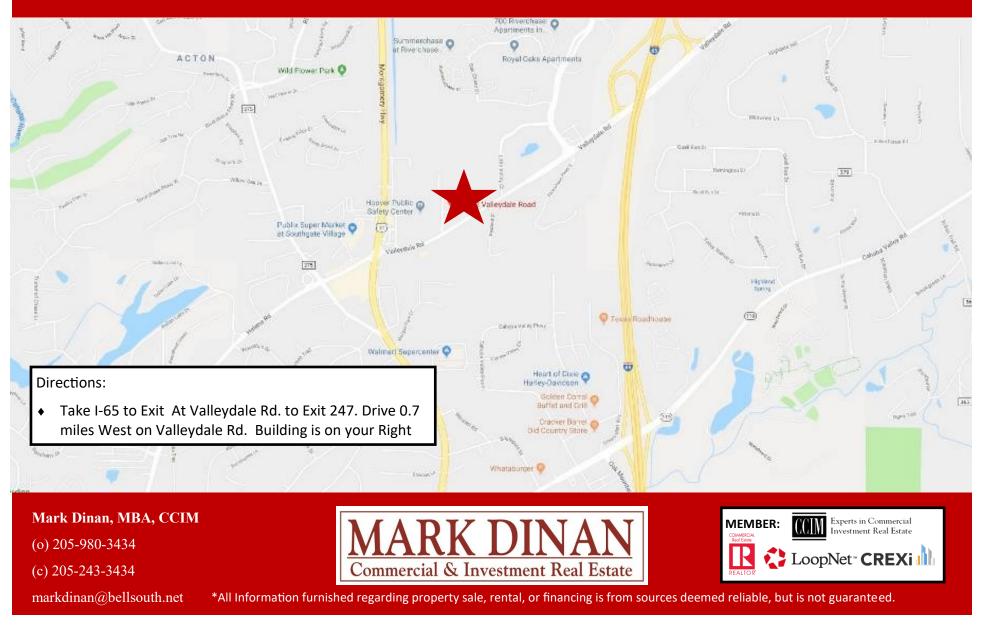

## LOCATION MAP

#### 2032 Valleydale Rd & Birmingham, AL & 35244 & Jefferson County