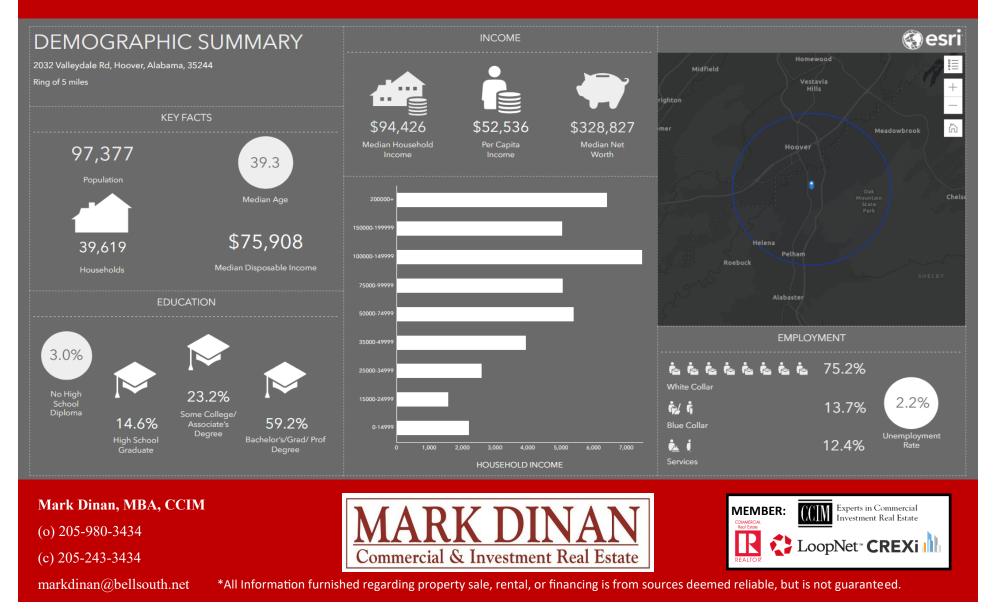

### **DEMOGRAPHICS**

#### 2032 Valleydale Rd & Birmingham, AL & 35244 & Jefferson County