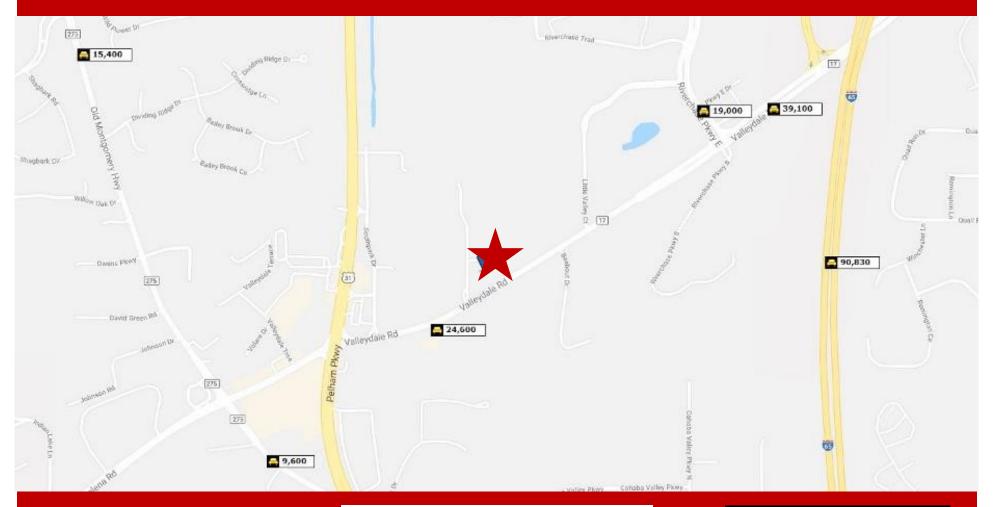

## **TRAFFIC COUNTS**

#### 2032 Valleydale Rd & Birmingham, AL & 35244 & Jefferson County