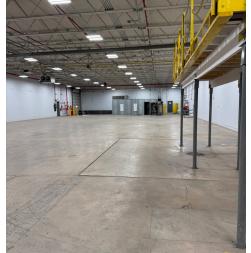

±51,180 SF AVAILABLE FOR SALE OR LEASE

4 INTERIOR DOCKS 3 DRIVE-IN DOORS

±11,590 SF 2-STORY OFFICE (±5,795 SF EACH FLOOR)

15 FOOT 5 INCH CLEAR HEIGHT

#### PROPERTY SPECIFICATIONS

- ±51,180 SF Total (3 Buildings)
  - ±46,180 SF Main Building
  - ±2,500 SF Storage Building 1
  - ±2,500 SF Storage Building 2
- ±11,590 SF 2-Story Office
  - ±5,795 SF First Floor
  - ±5,795 SF Second Floor
- ±2.82 AC Site
- 15'-5" Clear Height
- 59 Car Parking Spaces
- 4 Interior Dock Doors
- 3 Drive-in Doors
- 800 Amps power
- 342 Solar Panels (Main Building Roof)