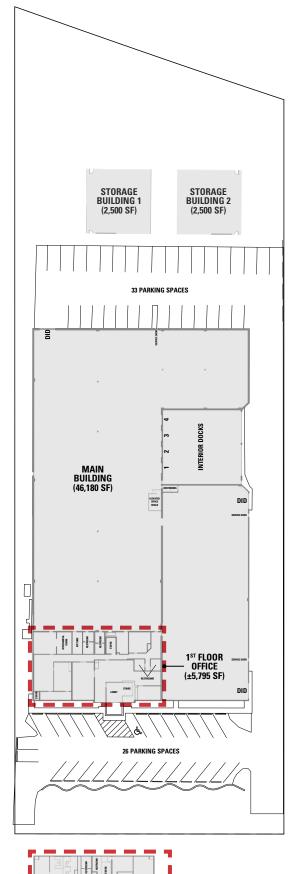

±51,180 SF AVAILABLE FOR SALE OR LEASE

4 INTERIOR DOCKS 3 DRIVE-IN DOORS

±11,590 SF 2-STORY OFFICE (±5,795 SF EACH FLOOR)

15 FOOT 5 INCH CLEAR HEIGHT

#### PROPERTY SPECIFICATIONS

- ±51,180 SF Total (3 Buildings)
  - ±46,180 SF Main Building
  - ±2,500 SF Storage Building 1
  - ±2,500 SF Storage Building 2
- ±11,590 SF 2-Story Office
  - ±5,795 SF First Floor
  - ±5,795 SF Second Floor
- ±2.82 AC Site
- 15'-5" Clear Height
- 59 Car Parking Spaces
- 4 Interior Dock Doors
- 3 Drive-in Doors
- 800 Amps power
- 342 Solar Panels (Main Building Roof)