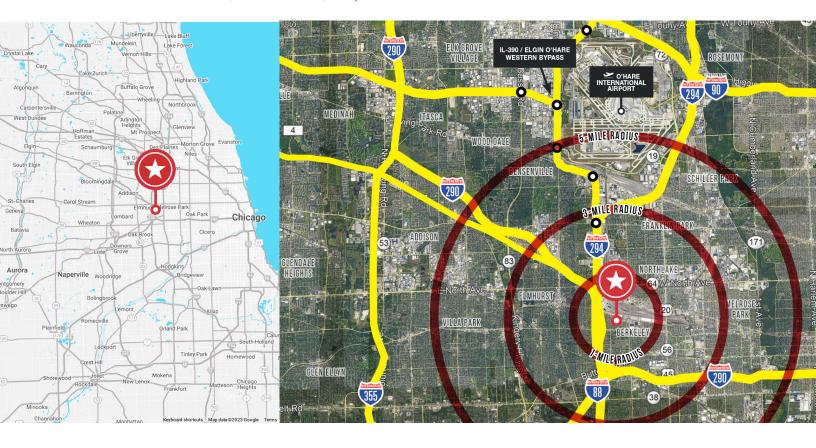

#### LOCATION ADVANTAGES

**5700 McDermott Drive** offers exceptional access to the region's vast transportation infrastructure, abundant skilled area labor, and proximity to numerous retail amenities including restaurants, lodging, gas stations, shopping centers, sports and entertainment venues.

- ±1.3 Miles / 4 Minutes to I-294
- ±1.3 Miles / 4 Minutes to I-290
- ±12 Miles / 20 Minutes to O'Hare Airport
- ±14 Miles / 25 Minutes to Midway Airport
- ±16.3 Miles / 30 Minutes to Chicago

#### **DEMOGRAPHICS:** BASED ON A 5-MILE RADIUS

307,611 TOTAL POPULATION

30% BACHELOR'S DEGREE+

\$100,117 AVG. HOUSEHOLD INCOME

**165,667** LABOR FORCE