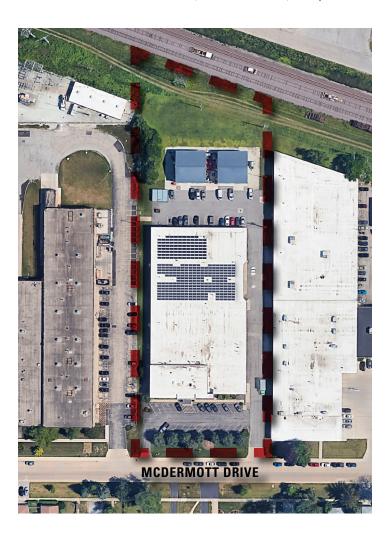

#### PROPERTY HIGHLIGHTS

- Multi-building property including two recently built storage buildings with overhead doors
- Recently updated 2-story office space
- Newly added solar panels on main building roof
- Eligible for Class 6B Tax Incentive
- Centralized location with excellent access to I-294 and I-290
- Strong labor pool near public transportation
- Proximity to the Union Pacific Global II Intermodal Terminal

#### PROPERTY SPECIFICATIONS

- ±51,180 SF Total (3 Buildings)
  - ±46,180 SF Main Building
  - ±2,500 SF Storage Building 1
  - ±2,500 SF Storage Building 2
- ±11,590 SF 2-Story Office
  - ±5,795 SF First Floor
  - ±5,795 SF Second Floor
- ±2.82 AC Site
- 15'-5" Clear Height
- 59 Car Parking Spaces
- 4 Interior Dock Doors
- 3 Drive-in Doors
- 800 Amps power
- 342 Solar Panels (Main Building Roof)