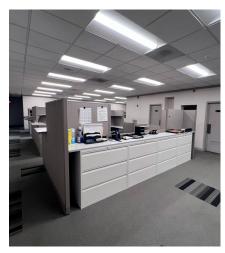

#### PROPERTY HIGHLIGHTS

- Multi-building property including two recently built storage buildings with overhead doors
- Recently updated 2-story office space
- Newly added solar panels on main building roof
- Eligible for Class 6B Tax Incentive
- Centralized location with excellent access to I-294 and I-290
- Strong labor pool near public transportation
- Proximity to the Union Pacific Global II Intermodal Terminal

#### PROPERTY SPECIFICATIONS

- ±51,180 SF Total (3 Buildings)
  - ±46,180 SF Main Building
  - ±2,500 SF Storage Building 1
  - ±2,500 SF Storage Building 2
- ±11,590 SF 2-Story Office
  - ±5,795 SF First Floor
  - ±5,795 SF Second Floor
- ±2.82 AC Site
- 15'-5" Clear Height
- 59 Car Parking Spaces
- 4 Interior Dock Doors
- 3 Drive-in Doors
- 800 Amps power
- 342 Solar Panels (Main Building Roof)