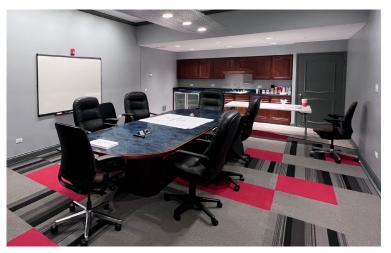

#### PROPERTY HIGHLIGHTS

- Multi-building property including two recently built storage buildings with overhead doors
- Recently updated 2-story office space
- Newly added solar panels on main building roof
- Eligible for Class 6B Tax Incentive
- Centralized location with excellent access to I-294 and I-290
- Strong labor pool near public transportation
- Proximity to the Union Pacific Global II Intermodal Terminal

#### PROPERTY SPECIFICATIONS

- ±51,180 SF Total (3 Buildings)
  - ±46,180 SF Main Building
  - ±2,500 SF Storage Building 1
  - ±2,500 SF Storage Building 2
- ±11,590 SF 2-Story Office
  - ±5,795 SF First Floor
  - ±5,795 SF Second Floor
- ±2.82 AC Site
- 15'-5" Clear Height
- 59 Car Parking Spaces
- 4 Interior Dock Doors
- 3 Drive-in Doors
- 800 Amps power
- 342 Solar Panels (Main Building Roof)