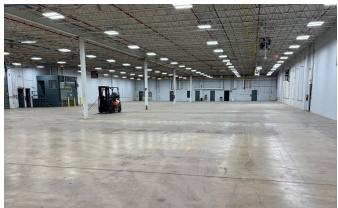

±51,180 SF AVAILABLE FOR SALE OR LEASE

4 INTERIOR DOCKS 3 DRIVE-IN DOORS

±11,590 SF 2-STORY OFFICE (±5,795 SF EACH FLOOR)

15 FOOT 5 INCH CLEAR HEIGHT

#### PROPERTY SPECIFICATIONS

- ±51,180 SF Total (3 Buildings)
  - ±46,180 SF Main Building
  - ±2,500 SF Storage Building 1
  - ±2,500 SF Storage Building 2
- ±11,590 SF 2-Story Office
  - ±5,795 SF First Floor
  - ±5,795 SF Second Floor
- ±2.82 AC Site
- 15'-5" Clear Height
- 59 Car Parking Spaces
- 4 Interior Dock Doors
- 3 Drive-in Doors
- 800 Amps power
- 342 Solar Panels (Main Building Roof)