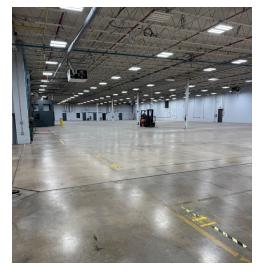

±51,180 SF AVAILABLE FOR SALE OR LEASE

4 INTERIOR DOCKS 3 DRIVE-IN DOORS

±11,590 SF 2-STORY OFFICE (±5,795 SF EACH FLOOR)

15 FOOT 5 INCH CLEAR HEIGHT

#### PROPERTY SPECIFICATIONS

- ±51,180 SF Total (3 Buildings)
  - ±46,180 SF Main Building
  - ±2,500 SF Storage Building 1
  - ±2,500 SF Storage Building 2
- ±11,590 SF 2-Story Office
  - ±5,795 SF First Floor
  - ±5,795 SF Second Floor
- ±2.82 AC Site
- 15'-5" Clear Height
- 59 Car Parking Spaces
- 4 Interior Dock Doors
- 3 Drive-in Doors
- 800 Amps power
- 342 Solar Panels (Main Building Roof)