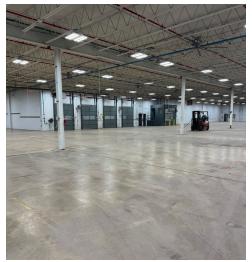

±51,180 SF AVAILABLE FOR SALE OR LEASE

4 INTERIOR DOCKS 3 DRIVE-IN DOORS

±11,590 SF 2-STORY OFFICE (±5,795 SF EACH FLOOR)

15 FOOT 5 INCH CLEAR HEIGHT

#### PROPERTY SPECIFICATIONS

- ±51,180 SF Total (3 Buildings)
  - ±46,180 SF Main Building
  - ±2,500 SF Storage Building 1
  - ±2,500 SF Storage Building 2
- ±11,590 SF 2-Story Office
  - ±5,795 SF First Floor
  - ±5,795 SF Second Floor
- ±2.82 AC Site
- 15'-5" Clear Height
- 59 Car Parking Spaces
- 4 Interior Dock Doors
- 3 Drive-in Doors
- 800 Amps power
- 342 Solar Panels (Main Building Roof)