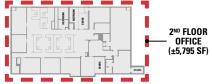

±51,180 SF AVAILABLE FOR SALE OR LEASE

4 INTERIOR DOCKS 3 DRIVE-IN DOORS

±11,590 SF 2-STORY OFFICE (±5,795 SF EACH FLOOR)

15 FOOT 5 INCH CLEAR HEIGHT

#### PROPERTY SPECIFICATIONS

- ±51,180 SF Total (3 Buildings)
  - ±46,180 SF Main Building
  - ±2,500 SF Storage Building 1
  - ±2,500 SF Storage Building 2
- ±11,590 SF 2-Story Office
  - ±5,795 SF First Floor
  - ±5,795 SF Second Floor
- ±2.82 AC Site
- 15'-5" Clear Height
- 59 Car Parking Spaces
- 4 Interior Dock Doors
- 3 Drive-in Doors
- 800 Amps power
- 342 Solar Panels (Main Building Roof)