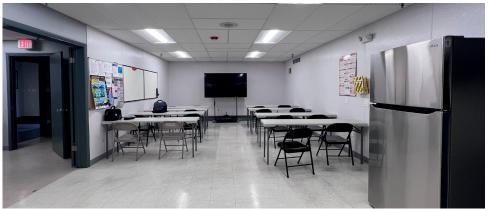

#### PROPERTY HIGHLIGHTS

- Multi-building property including two recently built storage buildings with overhead doors
- Recently updated 2-story office space
- Newly added solar panels on main building roof
- Eligible for Class 6B Tax Incentive
- Centralized location with excellent access to I-294 and I-290
- Strong labor pool near public transportation
- Proximity to the Union Pacific Global II Intermodal Terminal

#### PROPERTY SPECIFICATIONS

- ±51,180 SF Total (3 Buildings)
  - ±46,180 SF Main Building
  - ±2,500 SF Storage Building 1
  - ±2,500 SF Storage Building 2
- ±11,590 SF 2-Story Office
  - ±5,795 SF First Floor
  - ±5,795 SF Second Floor
- ±2.82 AC Site
- 15'-5" Clear Height
- 59 Car Parking Spaces
- 4 Interior Dock Doors
- 3 Drive-in Doors
- 800 Amps power
- 342 Solar Panels (Main Building Roof)