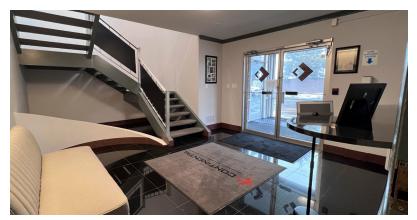

#### PROPERTY HIGHLIGHTS

- Multi-building property including two recently built storage buildings with overhead doors
- Recently updated 2-story office space
- Newly added solar panels on main building roof
- Eligible for Class 6B Tax Incentive
- Centralized location with excellent access to I-294 and I-290
- Strong labor pool near public transportation
- Proximity to the Union Pacific Global II Intermodal Terminal

#### PROPERTY SPECIFICATIONS

- ±51,180 SF Total (3 Buildings)
  - ±46,180 SF Main Building
  - ±2,500 SF Storage Building 1
  - ±2,500 SF Storage Building 2
- ±11,590 SF 2-Story Office
  - ±5,795 SF First Floor
  - ±5,795 SF Second Floor
- ±2.82 AC Site
- 15'-5" Clear Height
- 59 Car Parking Spaces
- 4 Interior Dock Doors
- 3 Drive-in Doors
- 800 Amps power
- 342 Solar Panels (Main Building Roof)