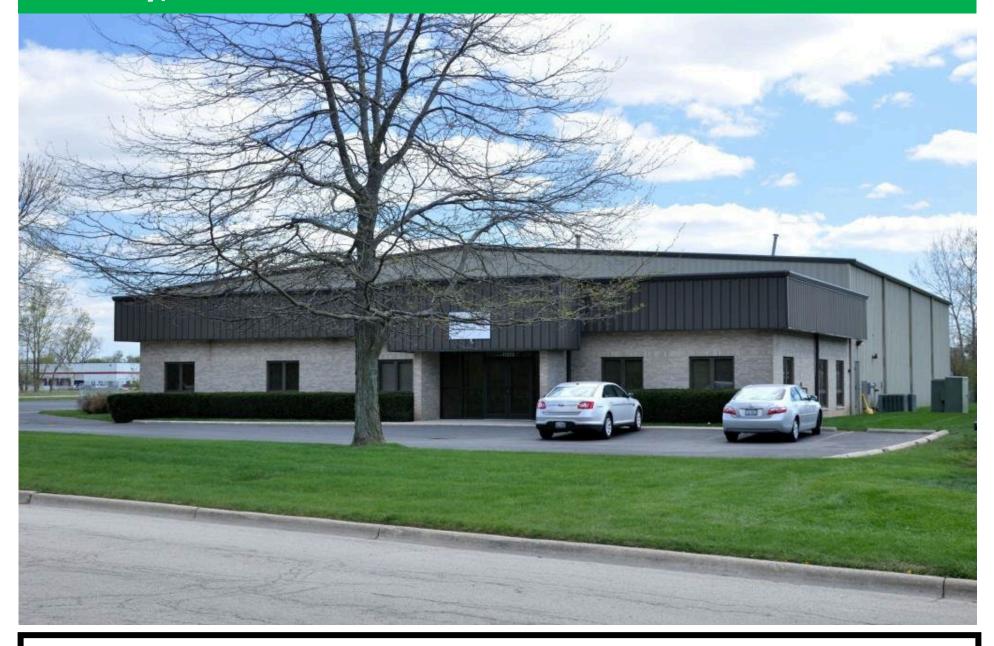

11313 Smith Drive Huntley, IL

Adam Neisendorf (847) 428-1000 ext. 228 aneisendorf@ploteproperties.com

Lot Size: 1.71 acres

SQFT: 15,125 Total SQFT, inclusive of approximately 4,000 SQFT office area

Rental Rate: \$9.95 NNN

**Zoning:** M – Manufacturing Zoning District (Light Industrial)

**Power:** 400 AMPS of 3-phase power, inclusive of 120/208V and 277/480V

**Features:** Steel and Masonry Construction

Security Alarm System

Fire Alarm and Fire Sprinkler

Fenced Outdoor Storage Area 65' x 85'

STAND-ALONE BUILDING WITH LARGE, PAVED PARKING LOT

**Loading:** 2 Loading Docks with Dock Levelers

2 Drive-in Doors 14' high

**Location:** Located on Smith Drive, directly off Kreutzer Road and Route 47