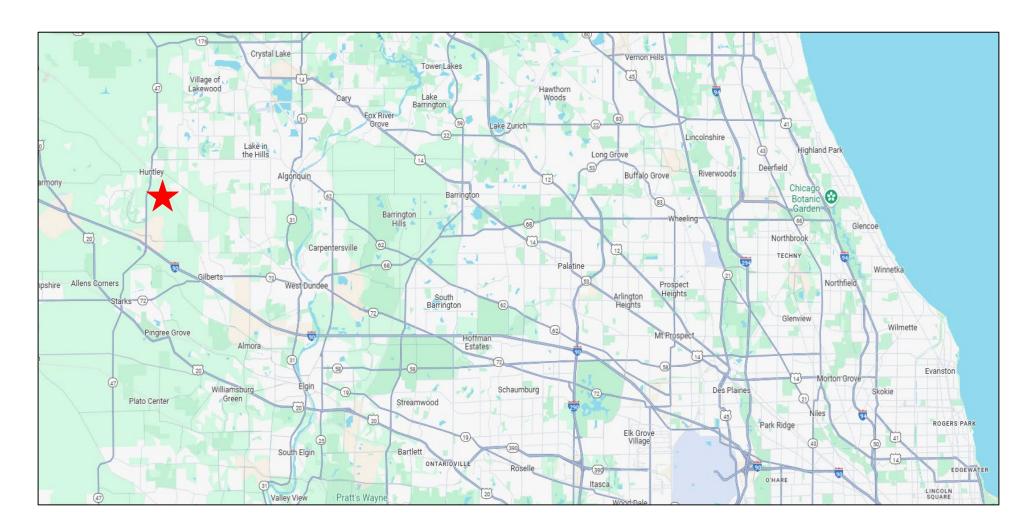

Fire Alarm and Fire Sprinkler

Fenced Outdoor Storage Area 65' x 85'

STAND-ALONE BUILDING WITH LARGE, PAVED PARKING LOT

**Loading:** 2 Loading Docks with Dock Levelers

2 Drive-in Doors 14' high

**Location:** Located on Smith Drive, directly off Kreutzer Road and Route 47

2.5 miles north from the full interchange at I-90 and IL - Route 47.

Adam Neisendorf (847) 428-1000 ext. 228 aneisendorf@ploteproperties.com

PLOTE PROPERTIES

11313 Smith Drive Huntley, IL

PLOTE PROPERTIES