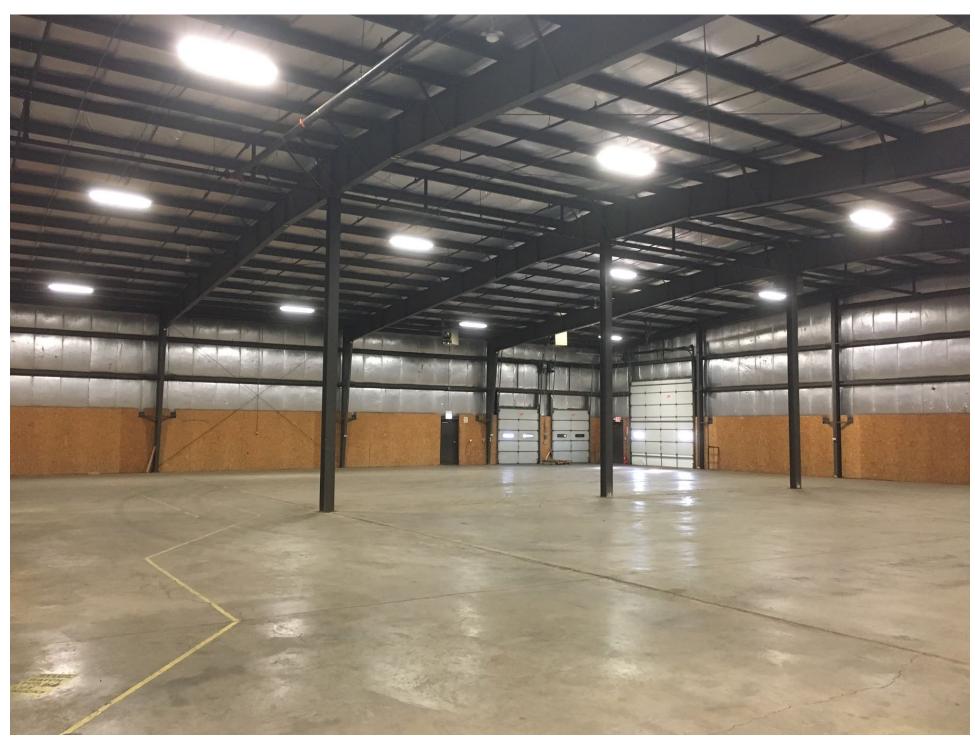

11313 Smith Drive Huntley, IL

Adam Neisendorf (847) 428-1000 ext. 228 aneisendorf@ploteproperties.com

Lot Size: 1.71 acres

SQFT: 15,125 Total SQFT, inclusive of approximately 4,000 SQFT office area

Rental Rate: \$9.95 NNN

**Zoning:** M – Manufacturing Zoning District (Light Industrial)

**Power:** 400 AMPS of 3-phase power, inclusive of 120/208V and 277/480V

**Features:** Steel and Masonry Construction

Security Alarm System