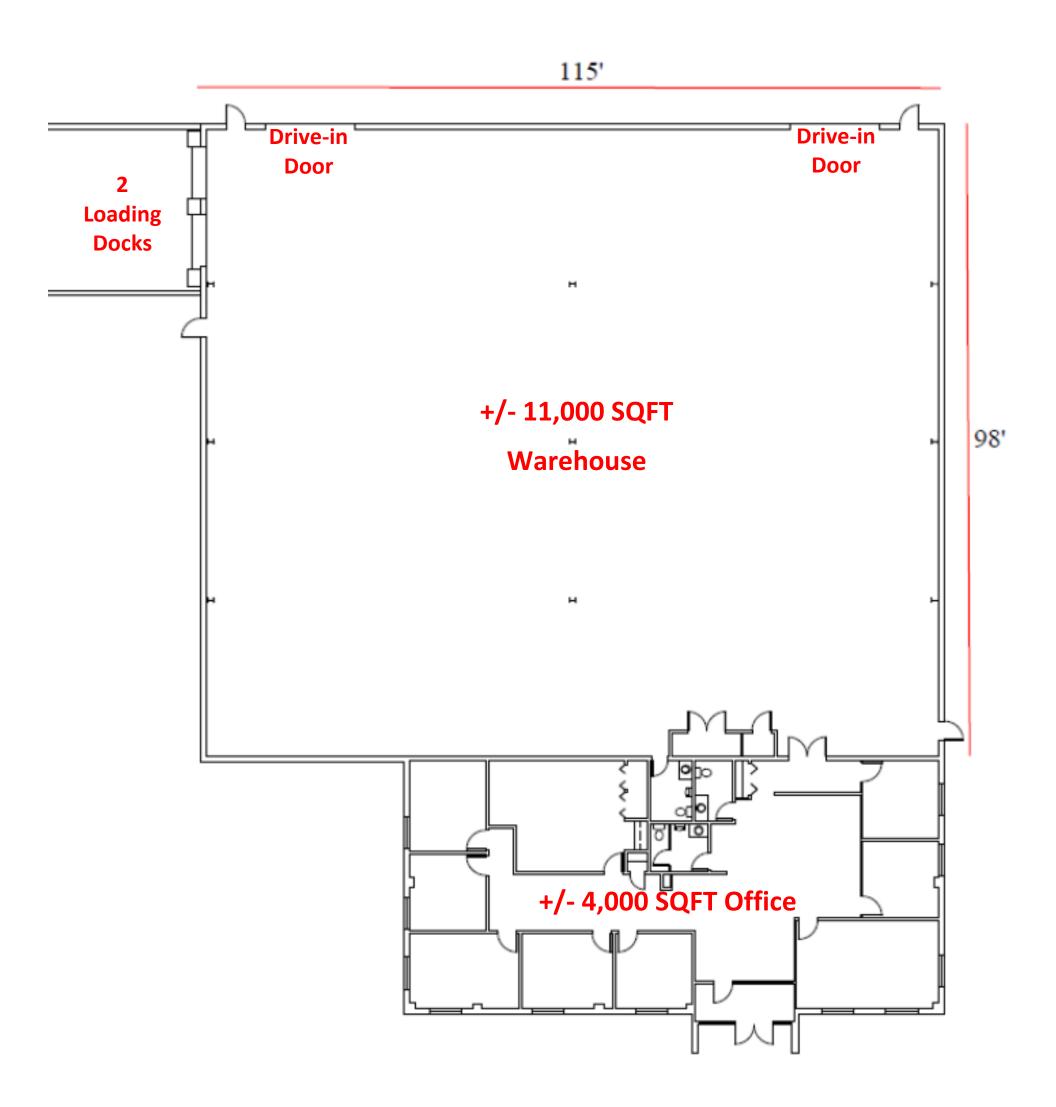

11313 Smith Drive Huntley, IL

Adam Neisendorf (847) 428-1000 ext. 228 aneisendorf@ploteproperties.com

Lot Size: 1.71 acres

SQFT: 15,125 Total SQFT, inclusive of approximately 4,000 SQFT office area

Rental Rate: \$9.95 NNN

Fire Alarm and Fire Sprinkler

Fenced Outdoor Storage Area 65' x 85'

STAND-ALONE BUILDING WITH LARGE, PAVED PARKING LOT

**Loading:** 2 Loading Docks with Dock Levelers

2 Drive-in Doors 14' high

**Location:** Located on Smith Drive, directly off Kreutzer Road and Route 47