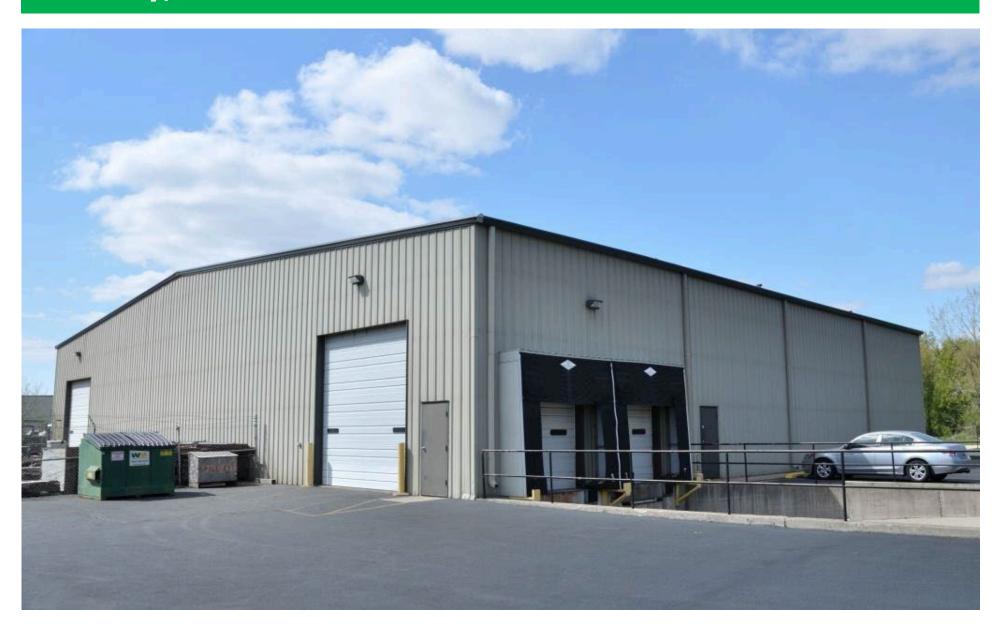

Fire Alarm and Fire Sprinkler

Fenced Outdoor Storage Area 65' x 85'

STAND-ALONE BUILDING WITH LARGE, PAVED PARKING LOT

**Loading:** 2 Loading Docks with Dock Levelers

2 Drive-in Doors 14' high

**Location:** Located on Smith Drive, directly off Kreutzer Road and Route 47