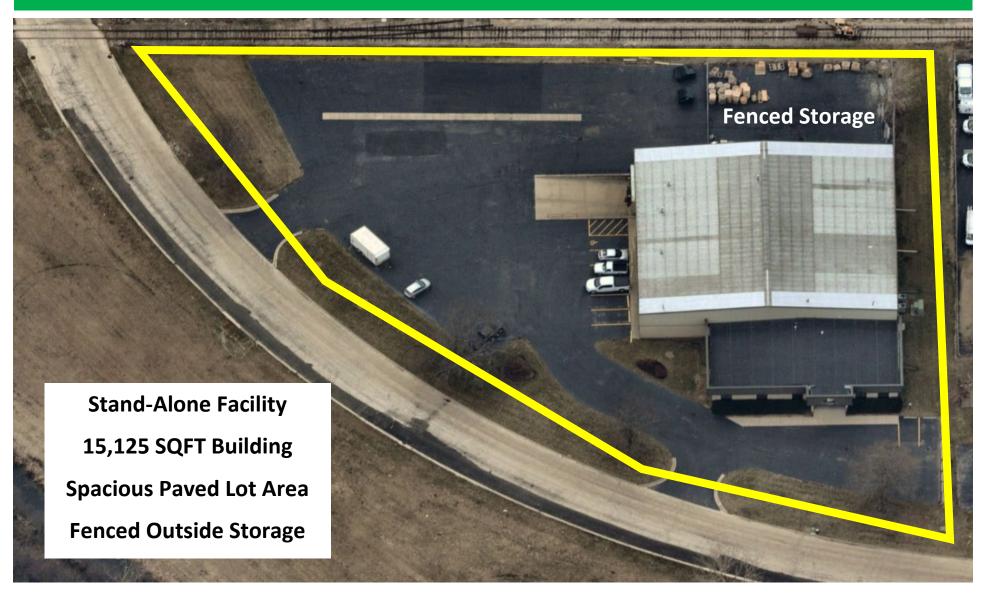

Fire Alarm and Fire Sprinkler

Fenced Outdoor Storage Area 65' x 85'

STAND-ALONE BUILDING WITH LARGE, PAVED PARKING LOT

**Loading:** 2 Loading Docks with Dock Levelers

2 Drive-in Doors 14' high

**Location:** Located on Smith Drive, directly off Kreutzer Road and Route 47

11313 Smith Drive Huntley, IL

Adam Neisendorf (847) 428-1000 ext. 228 aneisendorf@ploteproperties.com

Lot Size: 1.71 acres

SQFT: 15,125 Total SQFT, inclusive of approximately 4,000 SQFT office area

Rental Rate: \$9.95 NNN