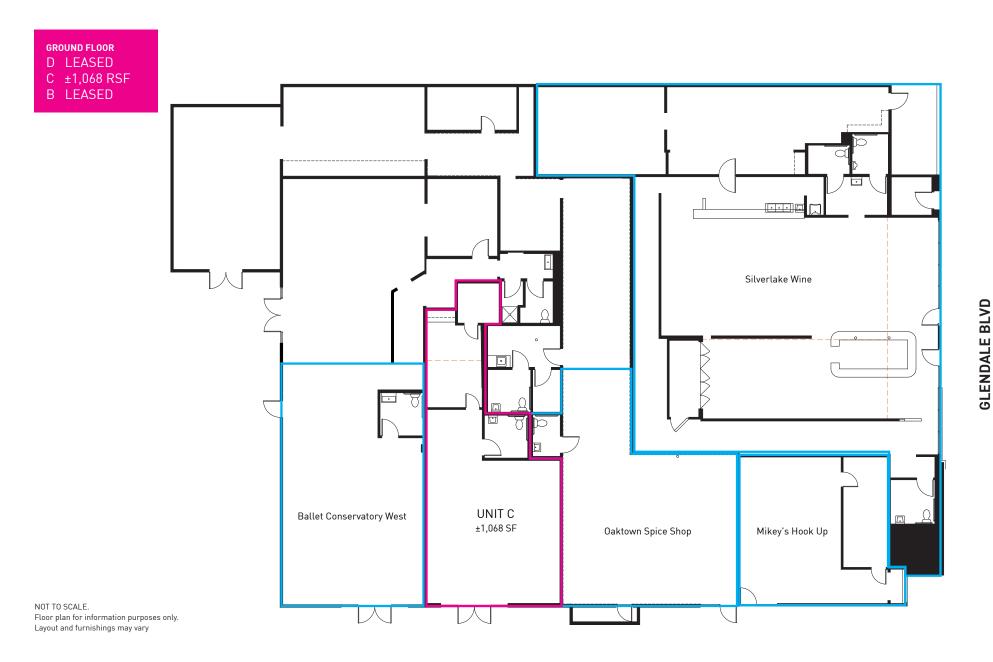

#### AVAILABLE RSF

D Leased

- C ±1,068 RSF
- B Leased

Upon request

occupancy Immediate TERM 3 - 10 years PARKING 31 stalls

#### **RETAIL/OFFICE/SERVICE**

D: Leased to Ballet Conservatory West C: ±1,068 RSF B: Leased to Oaktown Spice Shop

**INDUSTRYPARTNERS.COM** 310 395 5151 CA BRE No. 01900833

INDU

ARAM POGOSIAN ap@industrypartners.com CA BRE No. 01816276 MAGUIRE PARSONS mp@industrypartners.com CA BRE No. 02047123 **GEOFFREY ANENBERG** geoffrey@normal-properties.com LIC No. 01831214