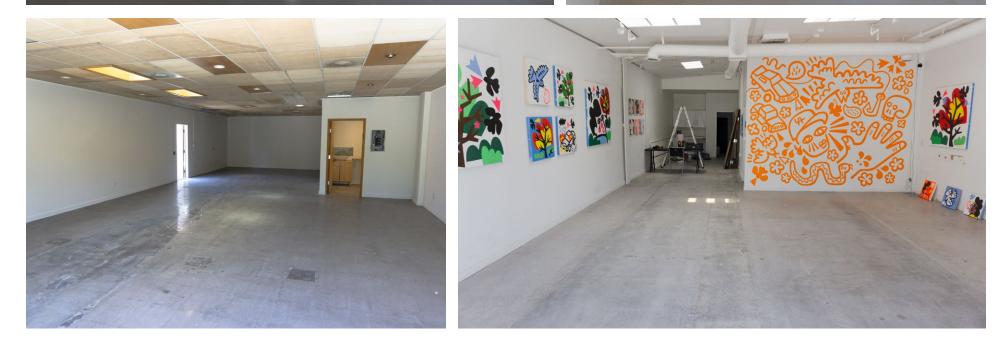

EXTERIOR PHOTOS

#### AVAILABLE RSF

D Leased

- C ±1,068 RSF
- B Leased

Upon request

occupancy Immediate TERM 3 - 10 years PARKING 31 stalls

# Newly available multi-tenant retail space available in Silverlake

#### FEATURES

- + Highly visible street presence on busy Glendale Blvd.
- + Co-tenants include: Silverlake Wine, Mikey's Hookup, Rockaway Records
- + Available for multiple uses
- + Close proximity to the Silverlake Reservoir, Echo Park, Frogtown, Atwater Village, and all of Northeast LA
- + Surrounded by immediate access to the 5, 2, and 101 freeways