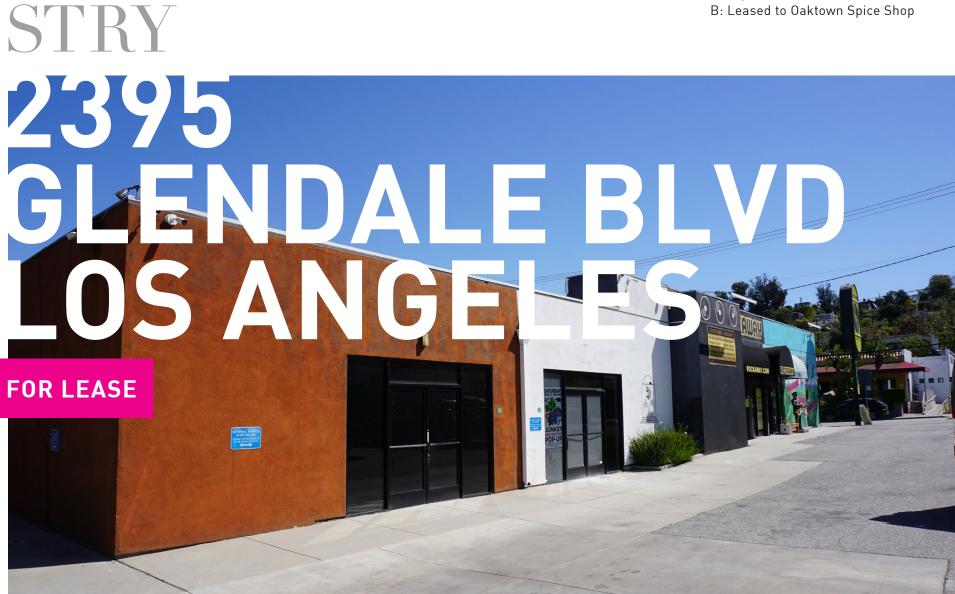

## 2395 GLENDALE BLVD LOS ANGELES CA 90039

# Newly available multi-tenant retail space available in Silverlake

#### FEATURES

- + Highly visible street presence on busy Glendale Blvd.
- + Co-tenants include: Silverlake Wine, Mikey's Hookup, Rockaway Records
- + Available for multiple uses
- + Close proximity to the Silverlake Reservoir, Echo Park, Frogtown, Atwater Village, and all of Northeast LA
- + Surrounded by immediate access to the 5, 2, and 101 freeways