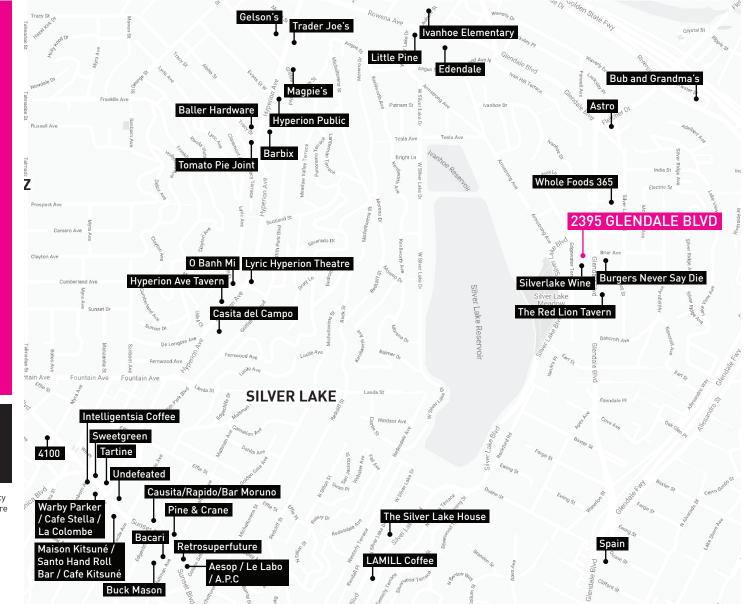

#### About the neighborhood

Silverlake continues to be one of the most of the coveted retail destinations in all of Los Angeles. From the iconic Sunset Junction to Silverlake Blvd and the Reservoir, the neighborhood offers some of the city's best coffee shops, outdoor activities, new restaurant openings and other local amenities making this a prime spot for new retail availabilities and opportunities.

Very walkable neighborhood with easy access to the 5, 2, and 101 Freeways.

86 WALK SCORE 76 BIKE SCORE 54 TRANSIT SCORE

No warranty or representation is made to the accuracy of the foregoing information. Terms of sale or lease are subject to change or withdrawal without notice. ©2024 INDUSTRY PARTNERS, INC.