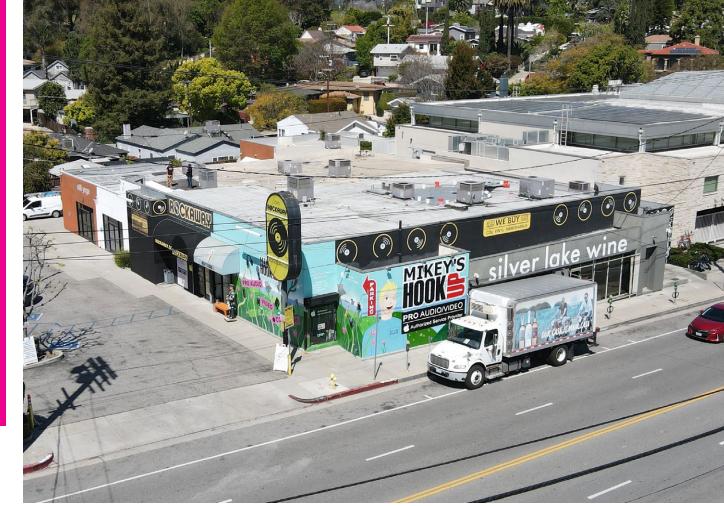

#### FEATURES

- + Highly visible street presence on busy Glendale Blvd.
- + Co-tenants include: Silverlake Wine, Mikey's Hookup, Rockaway Records
- + Available for multiple uses
- + Close proximity to the Silverlake Reservoir, Echo Park, Frogtown, Atwater Village, and all of Northeast LA
- + Surrounded by immediate access to the 5, 2, and 101 freeways

EXTERIOR PHOTOS