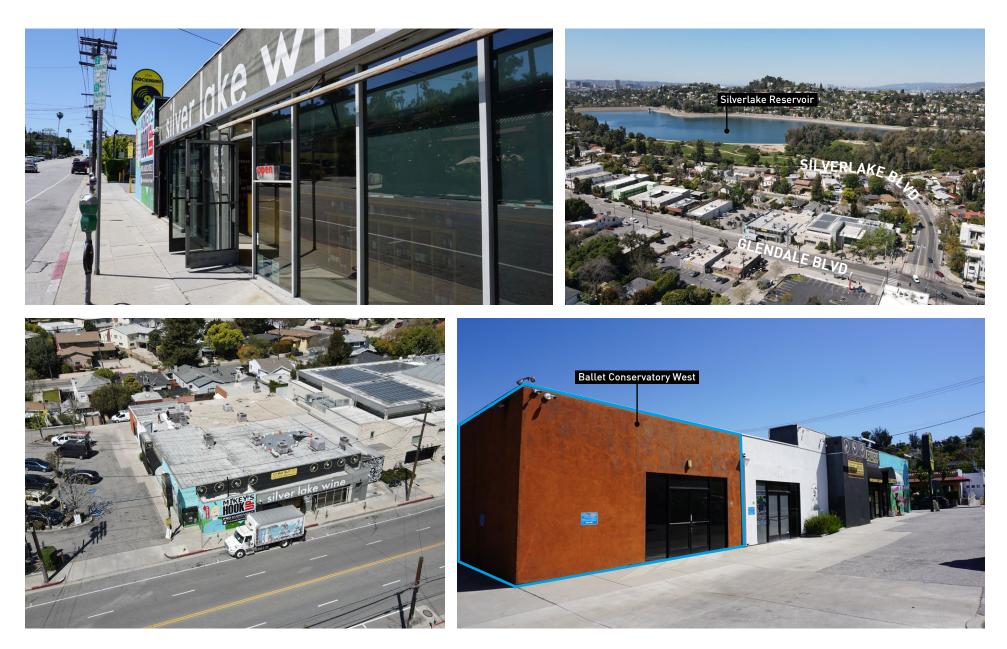

EXTERIOR PHOTOS

#### About the neighborhood

Silverlake continues to be one of the most of the coveted retail destinations in all of Los Angeles. From the iconic Sunset Junction to Silverlake Blvd and the Reservoir, the neighborhood offers some of the city's best coffee shops, outdoor activities, new restaurant openings and other local amenities making this a prime spot for new retail availabilities and opportunities.

Very walkable neighborhood with easy access to the 5, 2, and 101 Freeways.

86 WALK SCORE 76 BIKE SCORE 54 TRANSIT SCORE

No warranty or representation is made to the accuracy of the foregoing information. Terms of sale or lease are subject to change or withdrawal without notice. ©2024 INDUSTRY PARTNERS, INC.