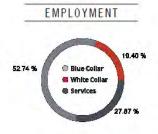

#### Location Facts & Demographics

Demographics are determined by a 10 minute drive from 3740 W Sylvania, Toledo, OH 43623

Toledo, OH

POPULATION 117,006

AVG. HH SIZE

2.34

MEDIANHHINCOME

\$42,771

HOME OWNERSHIP

Renters: 17,980

Owners: 30,109

46.10 % 2.87 % Unemployed

**GENDER & AGE** 

\$345

For More Information Contact

JEREMY MILLER