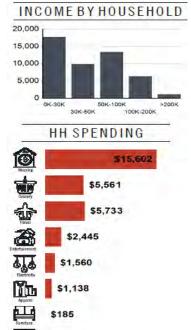

#### Location Facts & Demographics

Demographics are determined by a 10 minute drive from 3740 W Sylvania, Toledo, OH 43623

Toledo, OH

POPULATION 117,006

AVG. HH SIZE

2.34

MEDIANHHINCOME

\$42,771

HOME OWNERSHIP

Renters: 17,980

Owners: 30,109

46.10 % 2.87 % Unemployed

**GENDER & AGE** 

\$345

For More Information Contact

JEREMY MILLER