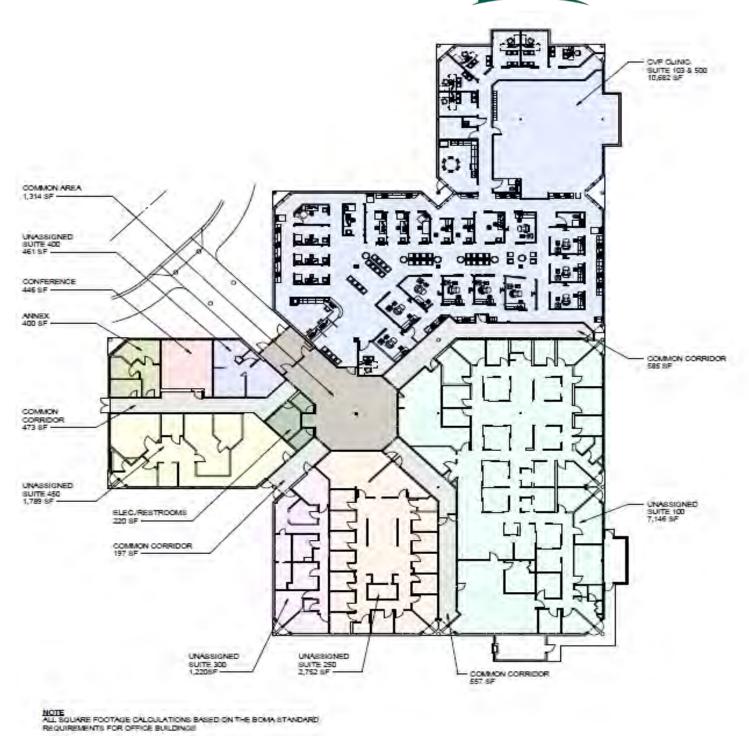

# **OFFICE**

REAL ESTATE

| Suite            | Size                 |  |  |  |  |
|------------------|----------------------|--|--|--|--|
| Suite 100        | 7,131 SF – 13,560 SF |  |  |  |  |
| Suite 250 & 300  | 1,284 SF – 4,049 SF  |  |  |  |  |
| Suites 400 & 450 | 540 SF – 2,380 SF    |  |  |  |  |

## **OFFICE FOR LEASE**

3740 W. Sylvania Avenue Toledo, Ohio

FIRST FLOOR

For More Information Contact

JEREMY MILLER