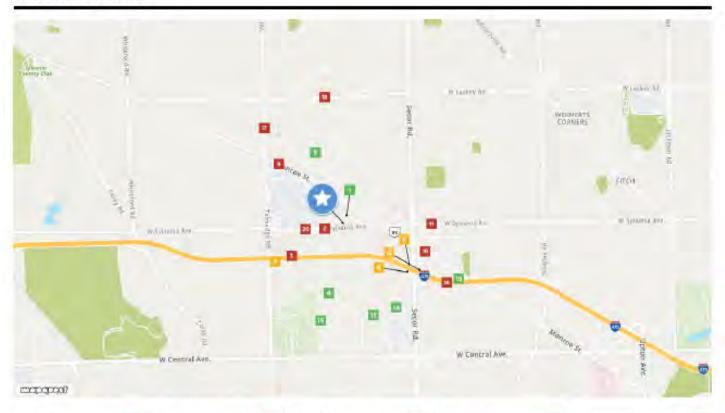

### **Traffic Counts**

| Harvest Lane          |        | West Sylvania Avenue 2   |           | RAMP FROM IR475 WB TO |        | Woodley Road             |         | McKain Drive         | 5      |
|-----------------------|--------|--------------------------|-----------|-----------------------|--------|--------------------------|---------|----------------------|--------|
| Monroe St             |        | Royer Rd                 |           | Graceway Dr           |        | Queenswood Blvd          |         | Barstow Ave          |        |
| Year: 2021            | 2,432  | Year: 2021               | 18,401    | Year: 2021            | 10,005 | Year: 2021               | 2,387   | Year: 2021           | 41     |
| Year: 2020            | 2,269  | Year: 2020               | 16,743    | Year: 2020            | 8,807  | Year: 2020               | 2,226   | Year: 2019           | 42     |
| Year: 2019            | 2,516  | Year: 2019               | 19,113    | Year: 2019            | 10,753 | Year: 2019               | 2,468   | Year: 2018           | 46     |
| RAMP FROM SECOR RD TO |        | RAMP FROM TALLMADGE RD 7 |           | RAMP FROM IR475 EB TO |        | Monroe Street            |         | Monroe Street        | 10     |
| Secor Rd              |        | Talmadge Rd              |           | Secor Rd              | _      | Talmadge Rd              | _       | Crary Dr             |        |
| Year: 2021            | 7.411  | Year: 2021               | 8,998     | Year: 2021            | 6,947  | Year: 2021               | 20,158  | Year: 2021           | 27,240 |
| Year: 2020            | 6,524  | Year: 2020               | 7,921     | Year: 2020            | 6,115  | Year: 2020               | 18,342  | Year: 2020           | 24,786 |
| Year: 2019            | 7,966  | Year: 2019               | 9,672     | Year: 2019            | 7,467  | Year: 2019               | 20,938  | Year: 2019           | 28,295 |
| West Sylvania Avenue  | 11     | RAMP FROM IR475 W        | VB TO 172 | Executive Parkway     | 13     | <b>Executive Parkway</b> | 14      | <b>Woodley Court</b> | 15     |
| W Sylvania Ave        |        | Secor Rd                 | _         | Oak Alley Ct          |        | Secor Rd                 |         | Woodley Rd           |        |
| Year: 2021            | 19,268 | Year: 2021               | 5,485     | Year: 2021            | 4,398  | Year: 2021               | 4,967   | Year: 2021           | 1,043  |
| Year: 2020            | 18,229 | Year: 2020               | 4,828     | Year: 2020            | 4,103  | Year: 2020               | 4,633   | Year: 2020           | 973    |
| Year: 2019            | 19,814 | Year: 2019               | 5,895     | Year: 2019            | 4,549  | Year: 2019               | 5,136   | Year: 2019           | 1,079  |
| 1-475                 | 16     | Talmadge Road            | 17        | West Laskey Road      | 18     | RAMP FROM SR51 MO        | NROE 15 | SYLVANIA AVE         | 20     |
| Secor Rd              | _      | Regency Ct               |           | Boydson Dr            | -      | Drummond Rd              |         | Royer Rd             |        |
| Year: 2021            | 71,089 | Year: 2021               | 16,072    | Year: 2021            | 13,029 | Year: 2021               | 3,718   | Year: 2020           | 18,040 |
| Year: 2020            | 61,941 | Year: 2020               | 14,624    | Year: 2020            | 11,855 | Year: 2020               | 3,273   | Year: 2019           | 19,609 |
| Year: 2019            | 70,116 | Year: 2019               | 16,694    | Year: 2019            | 13,533 | Year: 2019               | 3,996   | Year: 2017           | 19,414 |