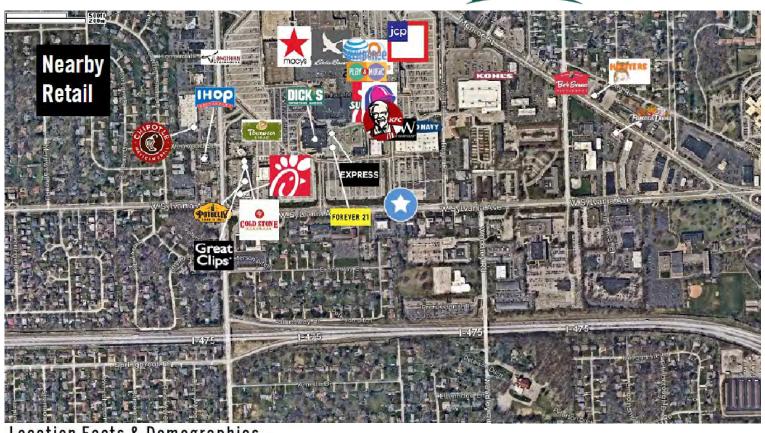

#### Location Facts & Demographics

Demographics are determined by a 10 minute drive from 3740 W Sylvania, Toledo, OH 43623

Toledo, OH

POPULATION 117,006

AVG. HH SIZE

2.34

MEDIANHHINCOME

\$42,771