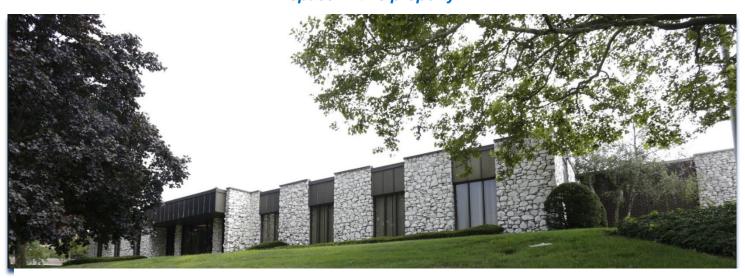

## 40 Rabro Drive, Hauppauge, NY

#### 6,900 sq. ft. Available – 1st Floor

3,200 sq. ft. office 3,700 sq. ft. warehouse (storage) Loading dock **Drive-in door** 16' clear ceiling height **Sprinklered** 

Can be leased together or separately 47,000 sq. ft. total building **Available Immediately** 