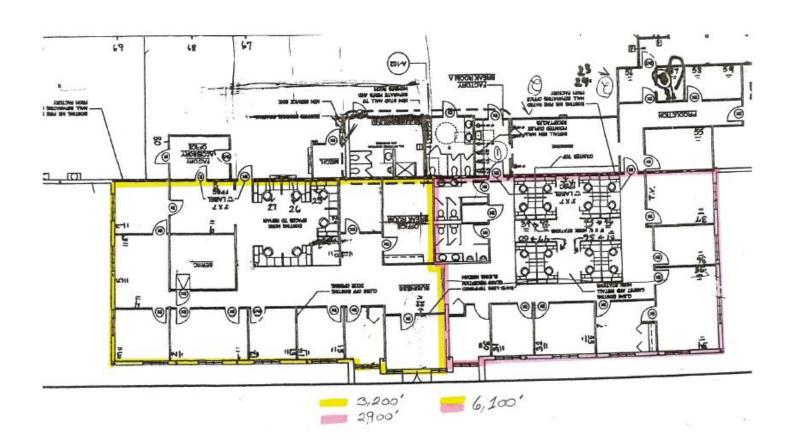

#### 6,900 sq. ft. Available – 1st Floor

3,200 sq. ft. office 3,700 sq. ft. warehouse (storage) Loading dock **Drive-in door** 16' clear ceiling height **Sprinklered** 

Can be leased together or separately 47,000 sq. ft. total building **Available Immediately** 

Term flexible up to October 2028

Rental \$15 PSF modified gross

Note: spaces are not contiguous

For information and/or inspection call: