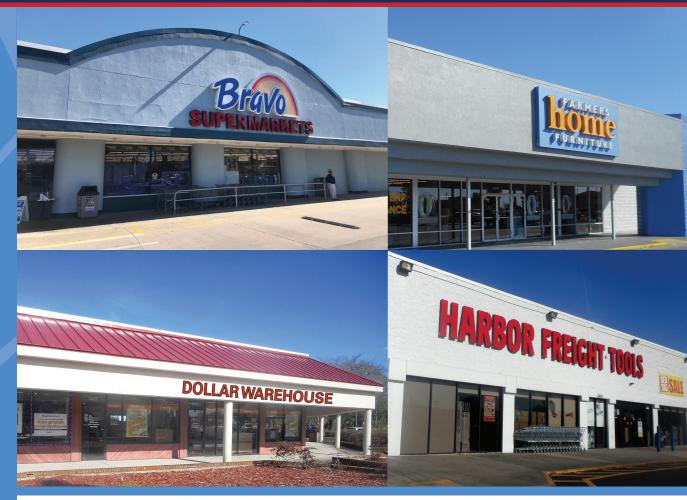

### 1,500 & 1,700 SF SPACES AVAILABLE

- Bravo Supermarket anchored neighborhood center with co-tenants such as Harbor Freight & Farmer's Furniture
- Major renovations recently completed, including roof and canopy replacement and parking lot seal coating/striping
- Located on the corner of US 17-92 & Enterprise Road with excellent visibility on both roads and a signalized intersection on Enterprise Road
- Situated in the major commercial corridor of Volusia County, bringing people from Orange City, DeLand, Deltona, and DeBary
- Signage available and ample parking
- Traffic Counts: US 17-92 36,000 CPD Enterprise Rd – 24,000 CPD