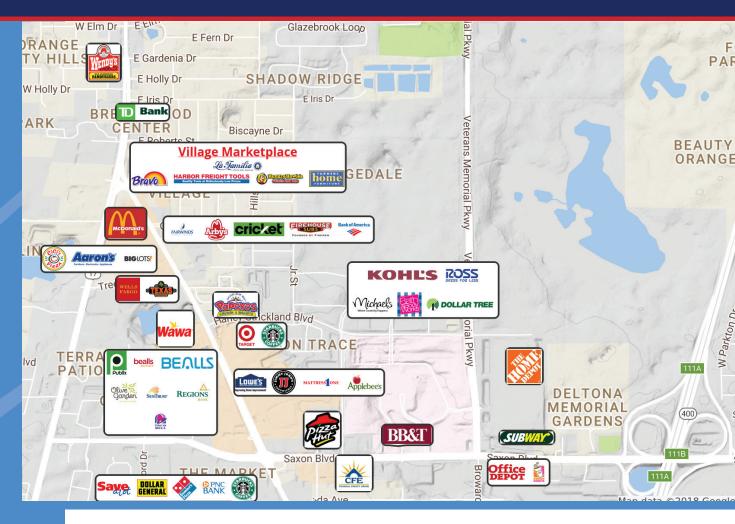

#### SITE MAP

### VILLAGE MARKETPLACE

2401 Enterprise Rd., Orange City, FL 32763