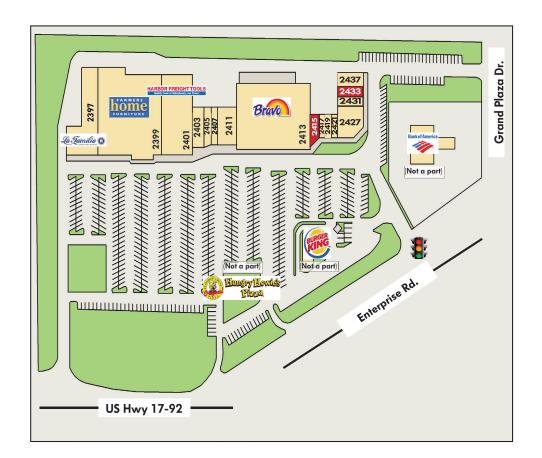

#### SITE MAP

### VILLAGE MARKETPLACE

2401 Enterprise Rd., Orange City, FL 32763

#### **TENANT ROSTER**

| 2397 - La Familia                                                                                                          | 10,270 SF                                          |
|----------------------------------------------------------------------------------------------------------------------------|----------------------------------------------------|
| 2399 - Farmers Furniture                                                                                                   | 27,760 SF                                          |
| 2401 - Harbor Freight Tools                                                                                                | 14,400 SF                                          |
| 2403 – CosmoProf                                                                                                           | 2,700 SF                                           |
| 2405 - Nature's Garden                                                                                                     | 1,700 SF                                           |
| 2407 - Nail Salon                                                                                                          | 1,300 SF                                           |
| 2411 – Preview Games                                                                                                       | 4,000 SF                                           |
| 2413 – Bravo Supermarket                                                                                                   | 26,640 SF                                          |
|                                                                                                                            |                                                    |
| 2415 - AVAILABLE                                                                                                           | 1,500 SF                                           |
| 2415 - AVAILABLE<br>2417 - DIY Pest Control                                                                                | 1,500 SF<br>750 SF                                 |
|                                                                                                                            |                                                    |
| 2417 – DIY Pest Control                                                                                                    | 750 SF                                             |
| 2417 – DIY Pest Control<br>2419 – Enterprise Barbershop                                                                    | 750 SF<br>750 SF                                   |
| 2417 - DIY Pest Control<br>2419 - Enterprise Barbershop<br>2421 - Metro PCS                                                | 750 SF<br>750 SF<br>750 SF                         |
| 2417 - DIY Pest Control<br>2419 - Enterprise Barbershop<br>2421 - Metro PCS<br>2427 - Dollar Houseware                     | 750 SF<br>750 SF<br>750 SF<br>4,450 SF             |
| 2417 - DIY Pest Control<br>2419 - Enterprise Barbershop<br>2421 - Metro PCS<br>2427 - Dollar Houseware<br>2431 - Vape Shop | 750 SF<br>750 SF<br>750 SF<br>4,450 SF<br>1,400 SF |