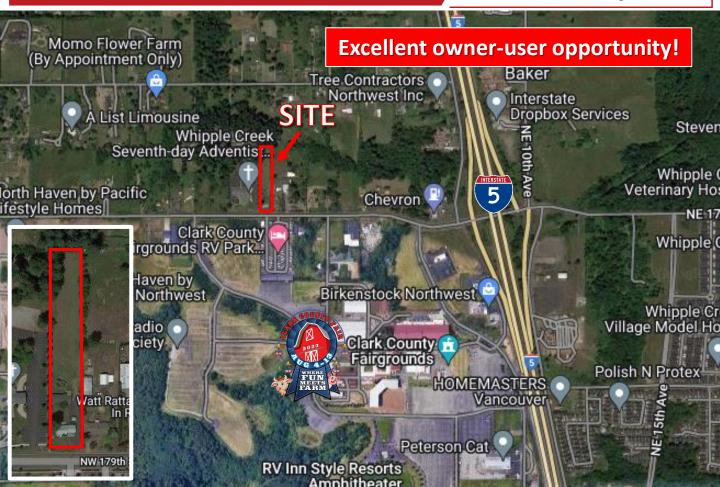

# **FOR SALE**

1.5 ACRES GENERAL COMMERCIAL

208 NW 179th Street I Ridgefield, WA 98642

900 Washington St, Suite 850, Vancouver, WA 360.750.5595 I www.fg-cre.com

**REDUCED!** 

### PROPERTY HIGHLIGHTS

- Great visibility along 179<sup>th</sup> Street in this fastgrowing community
- 1.5 acres (65,340 SF)
- Zoned General Commercial (GC)
- Built in 1954
- 1,468 SF building fronting 179<sup>th</sup> Street
- 1,500 SF shop building
- Excess land to accommodate storage or other commercial uses
- Price: \$725,000