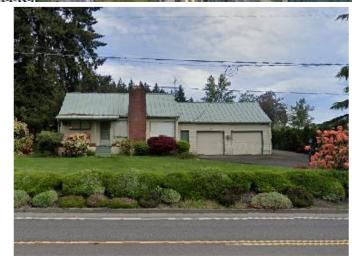

### PROPERTY HIGHLIGHTS

- Great visibility along 179<sup>th</sup> Street in this fastgrowing community
- 1.5 acres (65,340 SF)
- Zoned General Commercial (GC)
- Built in 1954
- 1,468 SF building fronting 179<sup>th</sup> Street
- 1,500 SF shop building
- Excess land to accommodate storage or other commercial uses
- Price: \$725,000