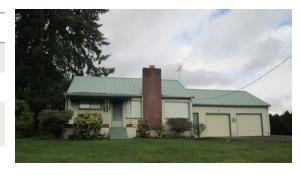

### PROPERTY HIGHLIGHTS

- Great visibility along 179<sup>th</sup> Street in this fastgrowing community
- 1.5 acres (65,340 SF)
- Zoned General Commercial (GC)
- Built in 1954
- 1,468 SF building fronting 179<sup>th</sup> Street
- 1,500 SF shop building
- Excess land to accommodate storage or other commercial uses
- Price: \$725,000