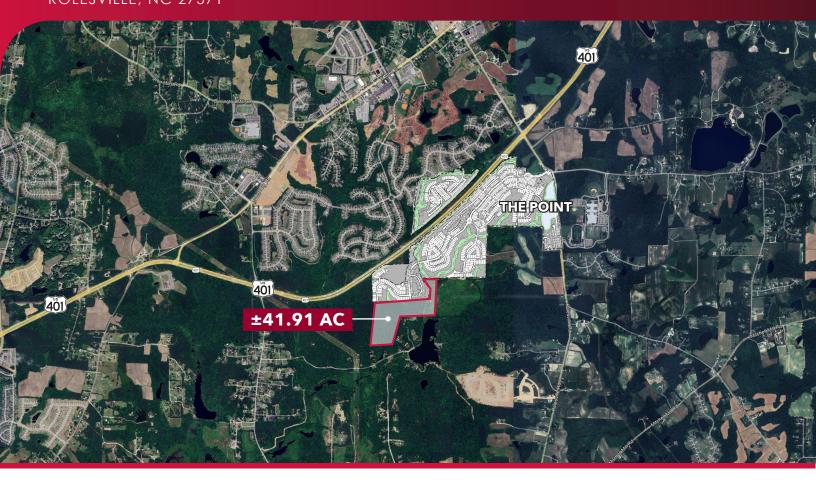

#### **PROPERTY OVERVIEW**

- ±41.91 Acres
- Portion of PIN#: 1758928330
- Zoning: R-1
- Property is on the southern side of The Point Development (developed by Ashton Woods)
- The Point is a ±264 acre development with 807 planned units, 324 townhomes and 483 houses
- Sewer is on the property
- Excellent site for residential development
- Rolesville is studying a new UDO and this site may fall under the new UDO guidelines
- Sale price: \$47,500/acre