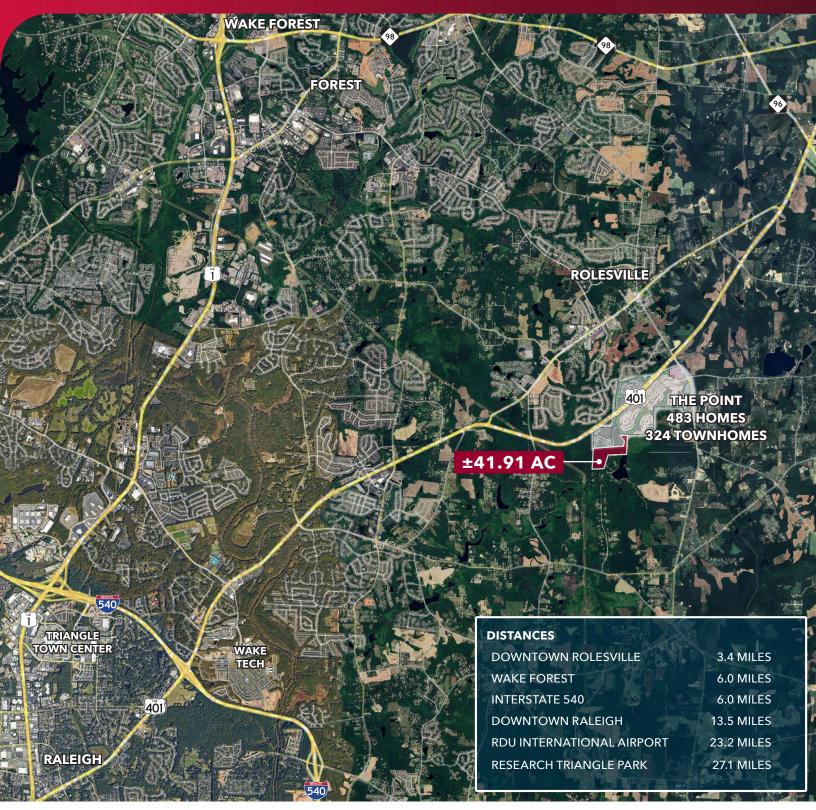

#### **PROPERTY OVERVIEW**

- ±41.91 Acres
- Portion of PIN#: 1758928330
- Zoning: R-1
- Property is on the southern side of The Point Development (developed by Ashton Woods)
- The Point is a ±264 acre development with 807 planned units, 324 townhomes and 483 houses
- Sewer is on the property
- Excellent site for residential development
- Rolesville is studying a new UDO and this site may fall under the new UDO guidelines
- Sale price: \$47,500/acre

### **DEMOGRAPHICS**

|                    | 1 MILE    | 3 MILES   | 5 MILES   |
|--------------------|-----------|-----------|-----------|
| Total Population   | 3,241     | 25,518    | 83,813    |
| Daytime Population | 2,172     | 18,202    | 59,478    |
| Average HH Income  | \$121,604 | \$146,768 | \$143,911 |
| Median Age         | 38.3      | 39.2      | 38.2      |
| Median Home Value  | \$465,292 | \$490,577 | \$460,974 |
| Source: ESRI 2024  |           |           |           |