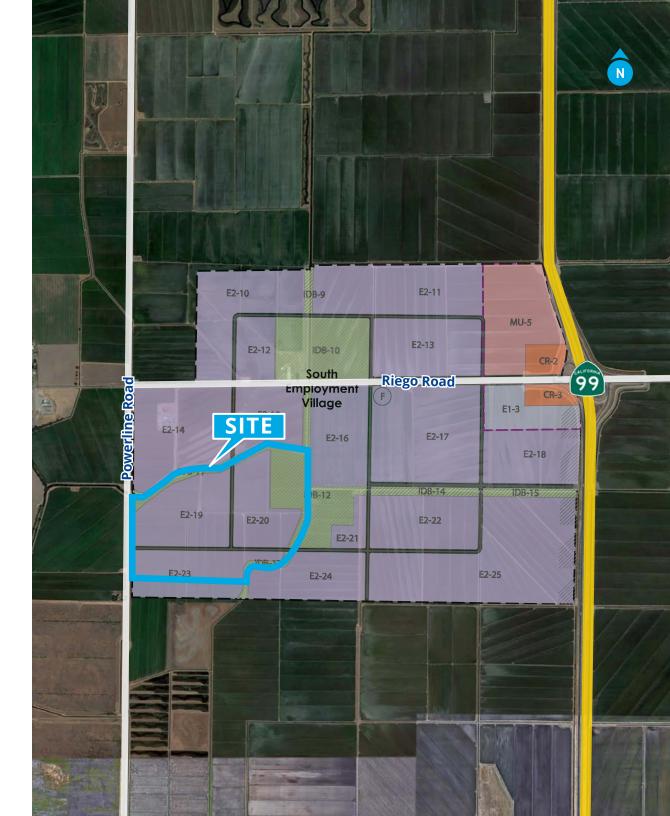

#### Location

The Property is located South of Riego Road, East of Powerline Road in south Sutter County, CA within the Sutter Pointe Specific Plan.

## Acreage

±240