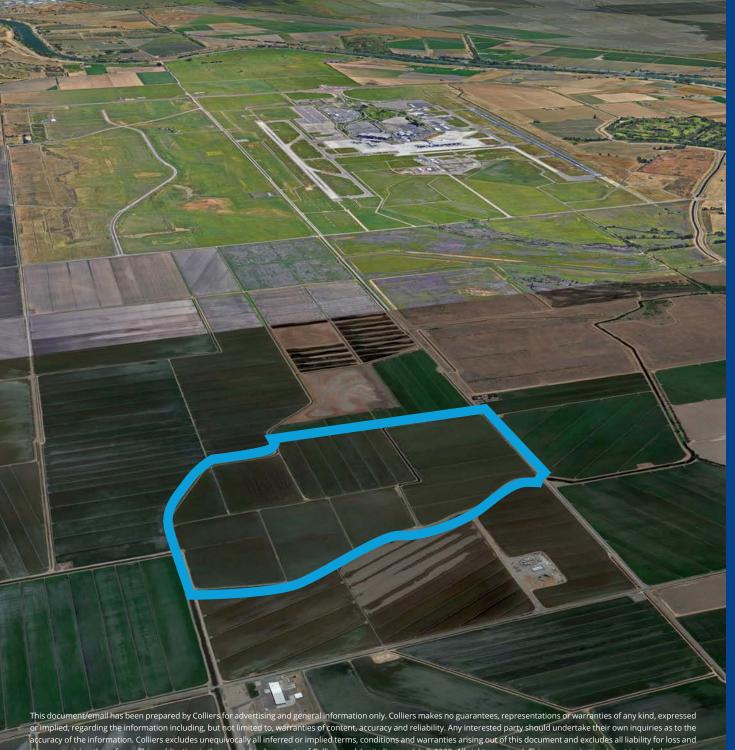

#### Location

The Property is located South of Riego Road, East of Powerline Road in south Sutter County, CA within the Sutter Pointe Specific Plan.

## Acreage

±240