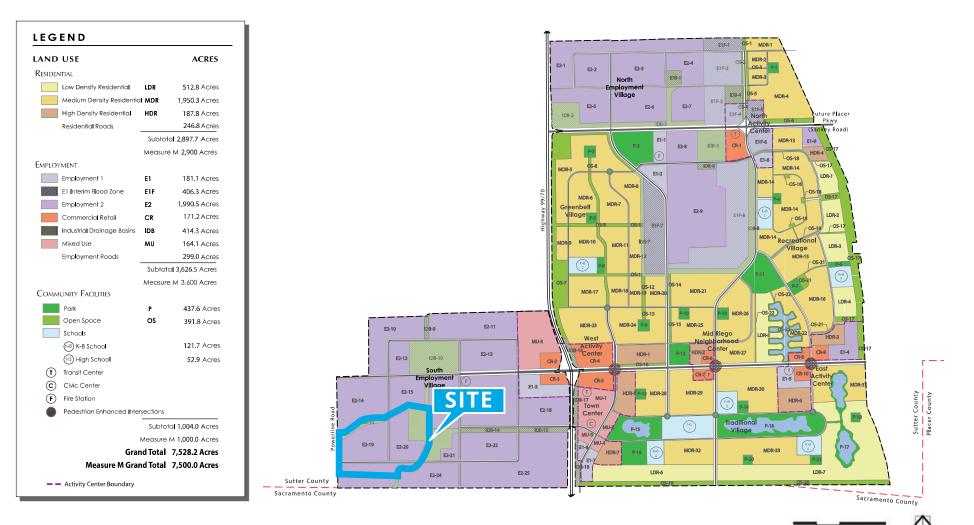

# Sutter Pointe Overview

Sutter Pointe is a 7,500 acre master planned community located in the southeast portion of Sutter County, California. It was designed with an emphasis on providing a vibrant new community that offers a distinct "sense of place" and creating a major employment center in south Sutter County that serves both Sutter County and the greater Sacramento region. The Specific Plan area is generally bounded by Natomas Road on the east, the Sacramento-Sutter County line on the south and Power Line Road to the west. The Northern boundary is approximately four miles north of the Sacramento-Sutter County Line. Highway 99 runs through the center of the specific plan north-south. The plan is primarily located on agricultural land, however, it also includes a 50-acres Sysco Corporation warehousing and distribution center as well as a Holt Tractor Manufacturing facility.

#### Location

The Property is located South of Riego Road, East of Powerline Road in south Sutter County, CA within the Sutter Pointe Specific Plan.

## Zoning

Employment 2 (E2) District: "The Employment 2 district is intended to provide for industrial and office uses such as, research and development space, warehousing and business parks. The E2 district is also intended to accommodate auto-based service uses such as repair, supplies, sales, maintenance body shops and tire stores. Supporting commercial services are also intended for the E2 district".