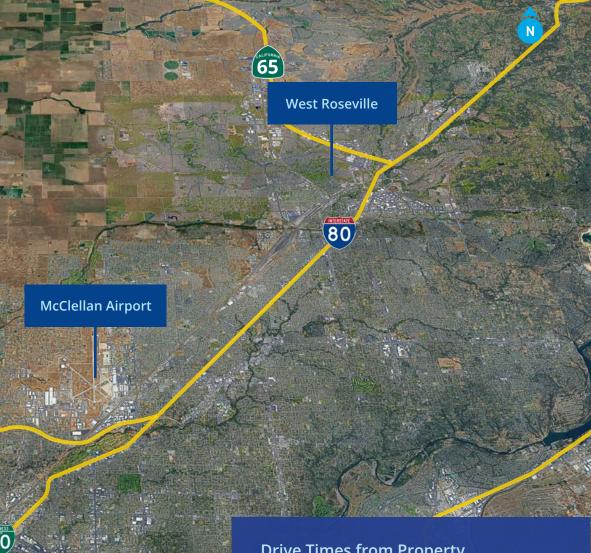

# Greater Sacramento

5

SITE

99

Sacramento International Airport

 80

 Duntown Sacramento

 80

 5

 60

 5

 60

Drive Times from Property
Port of Oakland: 1 Hour 37 Minutes
Sacramento International Airport: 14 Minutes
Downtown Sacramento: 21 Minutes
Baseline Rd & Fiddyment Rd: 20 Minutes

AKT Colliers

**Colliers Sacramento** 301 University Avenue Suite 100 Main: +1 916 929 5999 colliers.com/sacramento