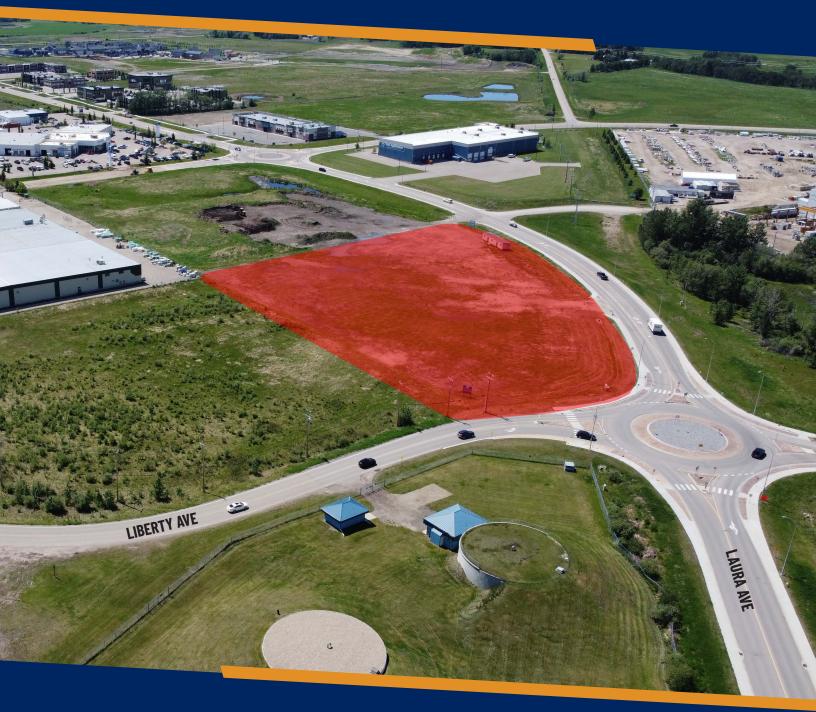

**LOT SIZE** 

4.27 Acres

### PROPERTY DETAILS

4.27 Acres located in Gasoline Alley north-east of Trail Appliances on the new entrance way to Gasoline Alley. Services to the property line, with off site levies paid. The land has been stripped and levelled with two paves approaches on along the porth and west side.

Located in Red Deer County, just south of the City of Red Deer and easily accessible to Red Deer Residents. Major anchors of Gasoline Alley are Costco, Trail Appliances, Hampton Inn and Suites, Staples, Galaxy Cinemas, Princess Auto, Red Deer Toyota and Cam Clark Ford. At Gaetz Avenue, a new larger span bridge has been built. The new bridge spans both Highway 2 and the North C-D road, providing safer access to Highway 2 and the opportunity for local traffic to access Gasoline Alley from the North end. The new roundabout provides free flowing access to Leva Avenue and Laura Avenue.