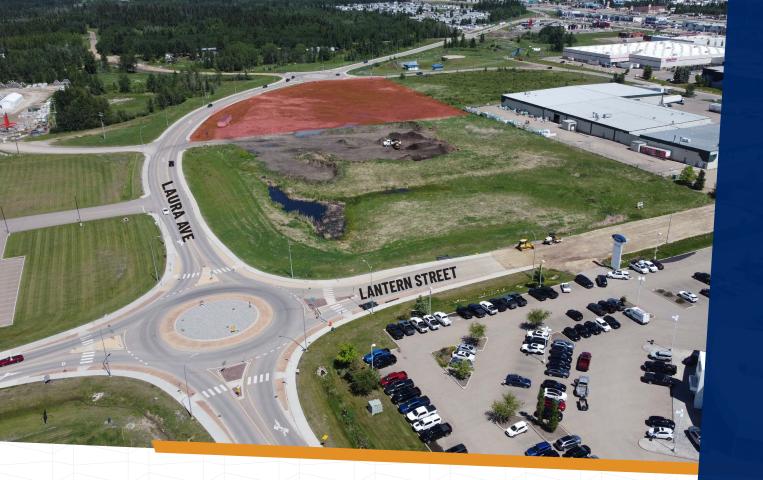

### PROPERTY DETAILS

4.27 Acres located in Gasoline Alley north-east of Trail Appliances on the new entrance way to Gasoline Alley. Services to the property line, with off site levies paid. The land has been stripped and levelled with two paves approaches on along the porth and west side.

Located in Red Deer County, just south of the City of Red Deer and easily accessible to Red Deer Residents. Major anchors of Gasoline Alley are Costco, Trail Appliances, Hampton Inn and Suites, Staples, Galaxy Cinemas, Princess Auto, Red Deer Toyota and Cam Clark Ford. At Gaetz Avenue, a new larger span bridge has been built. The new bridge spans both Highway 2 and the North C-D road, providing safer access to Highway 2 and the opportunity for local traffic to access Gasoline Alley from the North end. The new roundabout provides free flowing access to Leva Avenue and Laura Avenue.