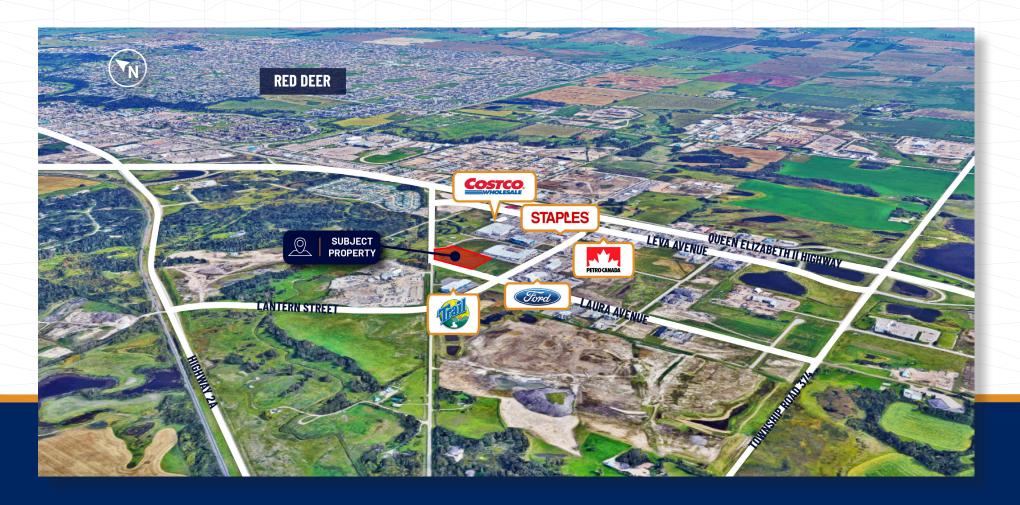

Located in Red Deer County, just south of the City of Red Deer and easily accessible to Red Deer Residents. Major anchors of Gasoline Alley are Costco, Trail Appliances, Hampton Inn and Suites, Staples, Galaxy Cinemas, Princess Auto, Red Deer Toyota and Cam Clark Ford. At Gaetz Avenue, a new larger span bridge has been built. The new bridge spans both Highway 2 and the North C-D road, providing safer access to Highway 2 and the opportunity for local traffic to access Gasoline Alley from the North end. The new roundabout provides free flowing access to Leva Avenue and Laura Avenue.