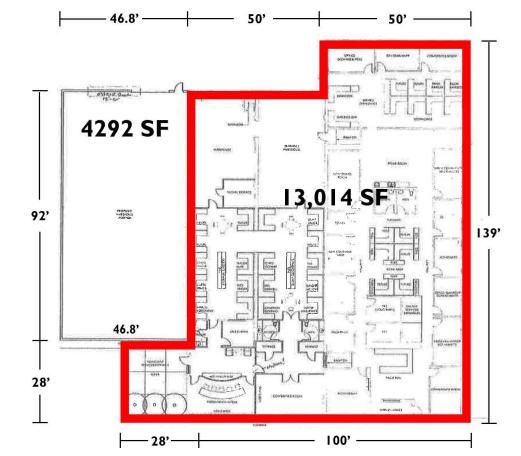

### **OFFERING SUMMARY**

| Sale Price:   | \$1,500,000            |
|---------------|------------------------|
| Lease Rate:   | \$12.00 Modified Gross |
| Available SF: | 13,014 SF              |
| Lot Size:     | 20,433 SF              |

#### **PROPERTY DETAILS**

- Located south of Douglas Ave, on the east side of Ida Ave
- Zoning: CBD-Central Business District
- Approximately 15 offices and 4 conference rooms, as well as a large break room
- Warehouse storage and warehouse garage
- Multiple work stations
- Adequate parking
- Area neighbors: Emerson Biggin's, Great Clips, The Kitchen, Meddys, Five Guys, Quik-Trip, The Anchor, ABC Supply Co, Intrust Bank Arena, The Spice Merchant, Gerber Collision. Playa Azul, Mort's Cigar Bar, and more!