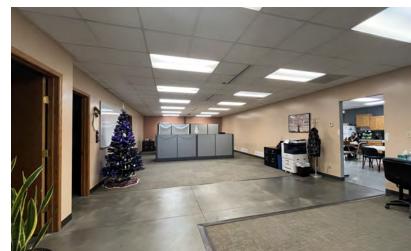

#### **PROPERTY DETAILS**

- Located south of Douglas Ave, on the east side of Ida Ave
- Zoning: CBD-Central Business District
- Approximately 15 offices and 4 conference rooms, as well as a large break room
- Warehouse storage and warehouse garage
- Multiple work stations
- Adequate parking
- Area neighbors: Emerson Biggin's, Great Clips, The Kitchen, Meddys, Five Guys, Quik-Trip, The Anchor, ABC Supply Co, Intrust Bank Arena, The Spice Merchant, Gerber Collision. Playa Azul, Mort's Cigar Bar, and more!