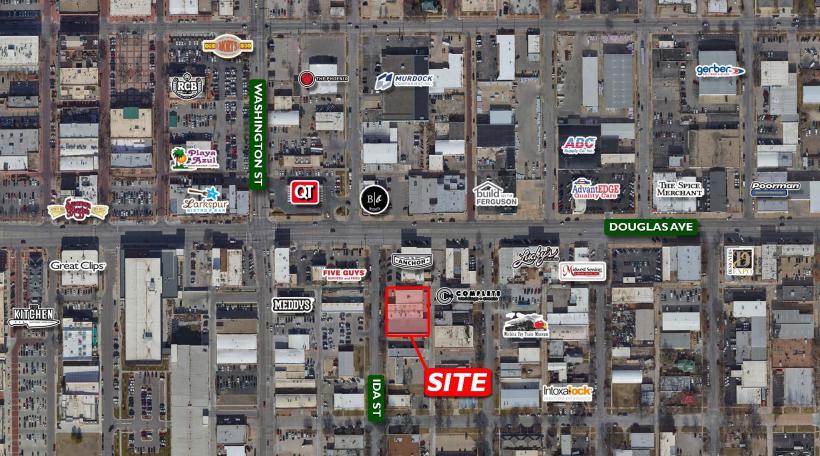

#### **PROPERTY DETAILS**

- Located south of Douglas Ave, on the east side of Ida Ave
- Zoning: CBD-Central Business District
- Approximately 15 offices and 4 conference rooms, as well as a large break room
- Warehouse storage and warehouse garage
- Multiple work stations
- Adequate parking
- Area neighbors: Emerson Biggin's, Great Clips, The Kitchen, Meddys, Five Guys, Quik-Trip, The Anchor, ABC Supply Co, Intrust Bank Arena, The Spice Merchant, Gerber Collision. Playa Azul, Mort's Cigar Bar, and more!