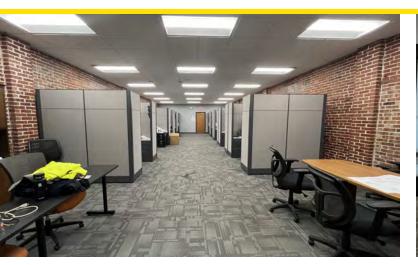

#### **PROPERTY DETAILS**

- Located south of Douglas Ave, on the east side of Ida Ave
- Zoning: CBD-Central Business District
- Approximately 15 offices and 4 conference rooms, as well as a large break room
- Warehouse storage and warehouse garage
- Multiple work stations
- Adequate parking
- Area neighbors: Emerson Biggin's, Great Clips, The Kitchen, Meddys, Five Guys, Quik-Trip, The Anchor, ABC Supply Co, Intrust Bank Arena, The Spice Merchant, Gerber Collision. Playa Azul, Mort's Cigar Bar, and more!