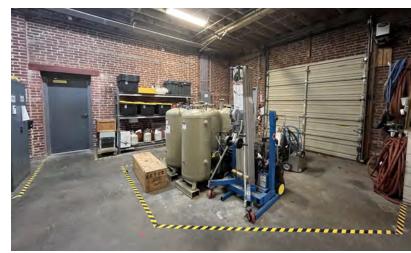

#### **PROPERTY DETAILS**

- Located south of Douglas Ave, on the east side of Ida Ave
- Zoning: CBD-Central Business District
- Approximately 15 offices and 4 conference rooms, as well as a large break room
- Warehouse storage and warehouse garage
- Multiple work stations
- Adequate parking
- Area neighbors: Emerson Biggin's, Great Clips, The Kitchen, Meddys, Five Guys, Quik-Trip, The Anchor, ABC Supply Co, Intrust Bank Arena, The Spice Merchant, Gerber Collision. Playa Azul, Mort's Cigar Bar, and more!