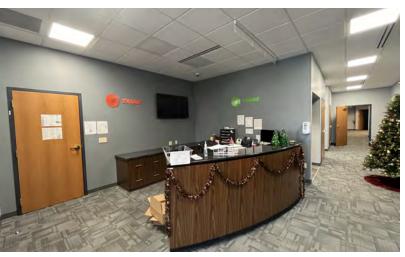

#### **PROPERTY DETAILS**

- Located south of Douglas Ave, on the east side of Ida Ave
- Zoning: CBD-Central Business District
- Approximately 15 offices and 4 conference rooms, as well as a large break room
- Warehouse storage and warehouse garage
- Multiple work stations
- Adequate parking
- Area neighbors: Emerson Biggin's, Great Clips, The Kitchen, Meddys, Five Guys, Quik-Trip, The Anchor, ABC Supply Co, Intrust Bank Arena, The Spice Merchant, Gerber Collision. Playa Azul, Mort's Cigar Bar, and more!