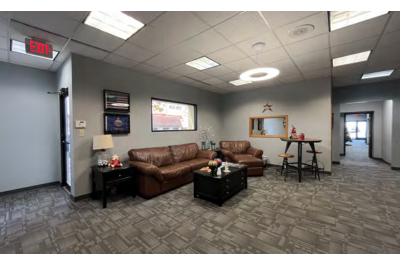

#### **PROPERTY DETAILS**

- Located south of Douglas Ave, on the east side of Ida Ave
- Zoning: CBD-Central Business District
- Approximately 15 offices and 4 conference rooms, as well as a large break room
- Warehouse storage and warehouse garage
- Multiple work stations
- Adequate parking
- Area neighbors: Emerson Biggin's, Great Clips, The Kitchen, Meddys, Five Guys, Quik-Trip, The Anchor, ABC Supply Co, Intrust Bank Arena, The Spice Merchant, Gerber Collision. Playa Azul, Mort's Cigar Bar, and more!