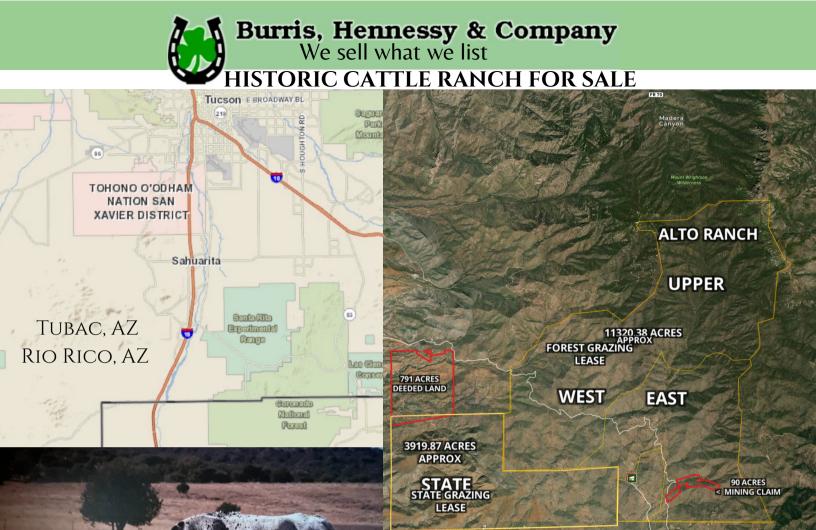

## 781+/- ACRES DEEDED LAND

Priced at \$2,736,020

## **141 CATTLE RANCH - FOREST AND STATE GRAZING LEASE**

90.14 acres with Patented Mining Claims Forest Grazing Lease (141 HD (AU) year round (115 HD (AU) on the Forest permit for six months of the year) Forest Grazing Lease 11,000+/- acreage Includes improvements on land.

Houses, barns, and corrals are on the Forest Grazing Lease land. State Grazing Lease ( 84 HD (AU) year long) State Grazing Lease 4,000+/-Acreage PRICED AT \$635,000

CALL FOR A PRIVATE TOUR

Tim Burris (520) 730-1830 tim@burrishennessy.com Korin Ekizian (714)-381-0817 ekizian@burrishennessy.com