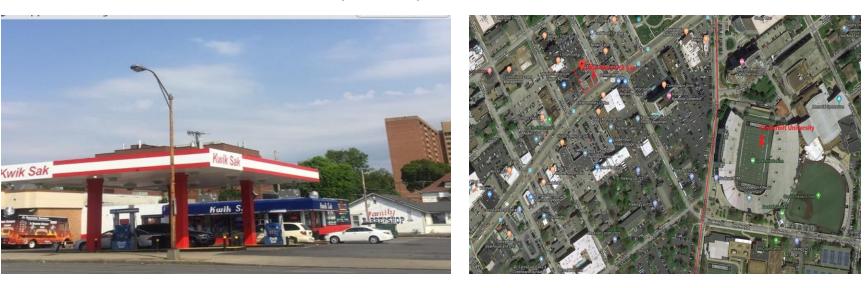

## For Sale 2804 West End Ave. Nashville, TN 37203 Price \$6,500,000

Land +/- .34 acre/14,810 Sq.Ft. lot located on West End Ave. Massive exposure to heavy daytime traffic, approximately 45,000 cars daily. Brick building is 3,055 Sq.Ft. Multi-Zone / Urban Zoning Overlay

MAP Group is pleased to offer for sale 2804 West End Ave., a ± 0.34 AC (± 14, 810 SF) redevelopment opportunity in Nashville's thriving Midtown/Vanderbilt Luxury Core. Located corner of 28th Avenue and West End Avenue, the subject property sits at the gateway to both Nashville's booming Midtown neighborhood and rapidly expanding Downtown District. Located in the West End/Vanderbilt area, 2804 West End Nashville, West End offers exceptional walk-ability to Centennial Park some of the best restaurants, luxuries condos, hotels and shopping area of Nashville. Additionally, because of its near Vanderbilt University and downtown of Nashville.