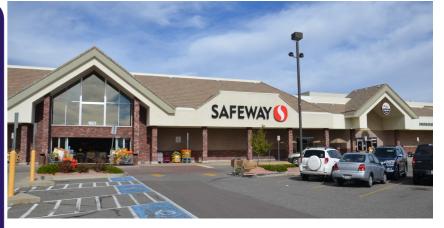

## Rock Creek Village

1611 - 1631 Coalton Road, Superior, CO 80027

**FOR LEASE: Retail** 

LEASE RATE \$18.00 /SF NNN

**AVAILABLE: 1,685 SF AVAILABLE** 

## PROPERTY FEATURES AND CONTACT INFORMATION

- Great Central Location
- Available SF: 1,685 SF
- Est. NNN's (2024): \$12.07 /SF
- Ample Parking
- Join Safeway, PJ's Day Diner, Asian Cuisine, Great Clips, Boss Lady Pizza, Pat's Tap, and many others at this busy retail center!