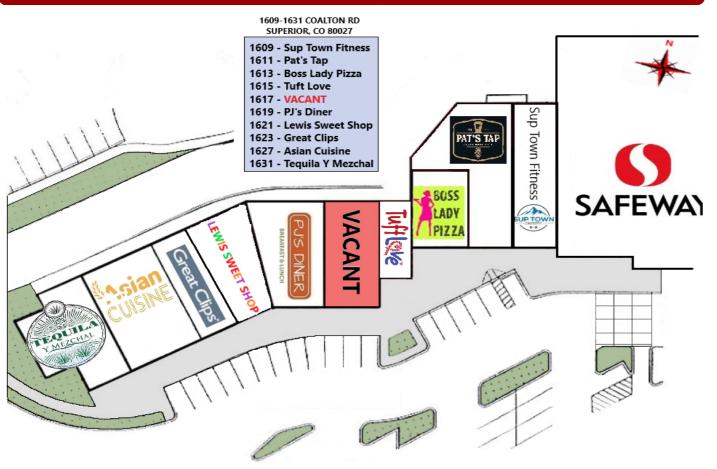

#### ROCK CREEK VILLAGE SITE PLAN

#### **COALTON ROAD**

PRICING

Unit 1617 1,685 SF \$18.00/SF NNN Total \$4,222.33 / month (W/NNN)