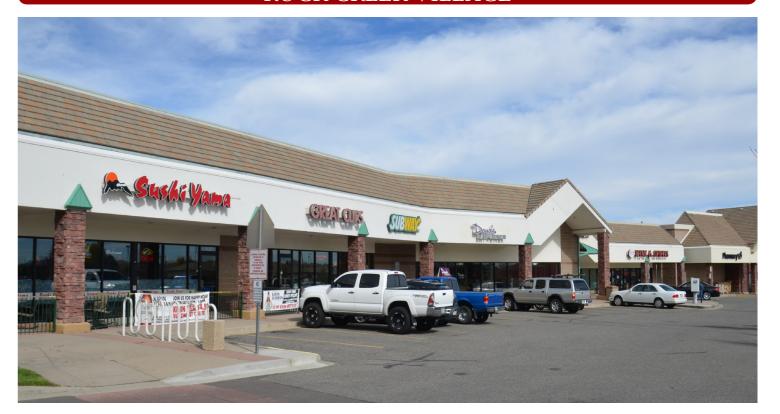

## Rock Creek Village

1611 - 1631 Coalton Road, Superior, CO 80027

**FOR LEASE: Retail** 

LEASE RATE \$18.00 /SF NNN

**AVAILABLE: 1,685 SF AVAILABLE** 

## PROPERTY FEATURES AND CONTACT INFORMATION

- Great Central Location
- Available SF: 1,685 SF
- Est. NNN's (2024): \$12.07 /SF
- Ample Parking
- Join Safeway, PJ's Day Diner, Asian Cuisine, Great Clips, Boss Lady Pizza, Pat's Tap, and many others at this busy retail center!