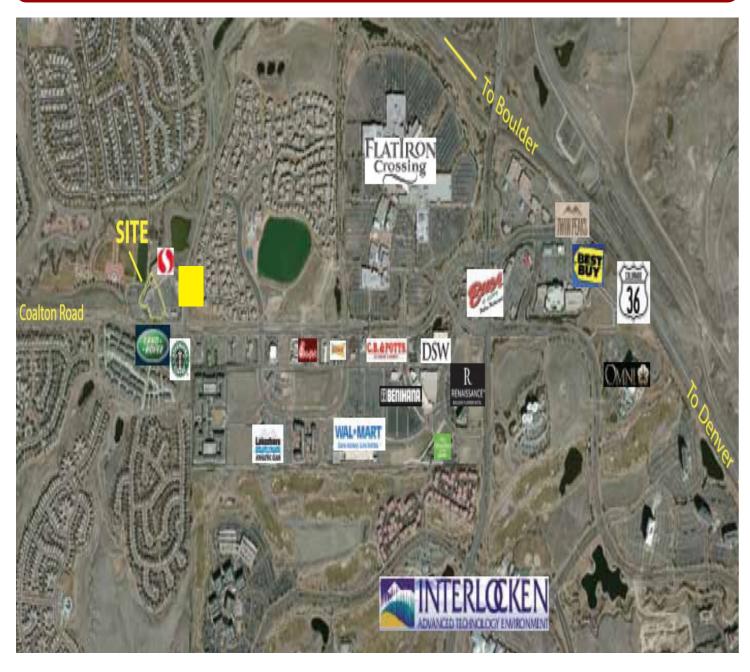

## Rock Creek Village

1611 - 1631 Coalton Road, Superior, CO 80027

**FOR LEASE: Retail** 

LEASE RATE \$18.00 /SF NNN

**AVAILABLE: 1,685 SF AVAILABLE** 

## PROPERTY FEATURES AND CONTACT INFORMATION

- Great Central Location
- Available SF: 1,685 SF
- Est. NNN's (2024): \$12.07 /SF
- Ample Parking
- Join Safeway, PJ's Day Diner, Asian Cuisine, Great Clips, Boss Lady Pizza, Pat's Tap, and many others at this busy retail center!