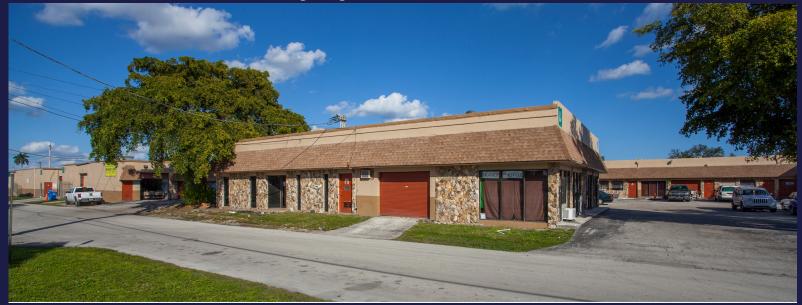

## Five Y - Oakland

Address: 3448 NE 2nd Ave. Oakland

Park, FL 33334

• Easy Access

• Plenty Of Parking

Units Ranging: 315 Sq.ft - 3,850 Sq.ft

Oakland Five Y is a Four multi-tenant light-industrial building made of Concrete, Block and Stucco was built in 1977.

The property includes a paved parking area of 74,425 Sq.Ft with 64 parking spaces

The roof is composed of Built-up roof modified with bitumen cap sheet using hot asphalt.

Property Type: Warehouse

County: Broward

Land Size: 135,310 Sq.ft

Zoning: IM-1

Parking Spaces: 64

Rentable Sq.Ft: 19,167

For additional information please contact Hector: 305-527-7170 or Hector.Gutierrez@imcequitygroup.com