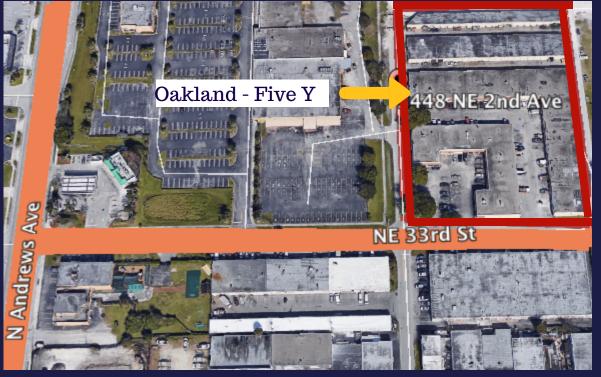

## Five Y - Oakland

Address: 3448 NE 2nd Ave. Oakland

Park, FL 33334

• Easy Access

• Plenty Of Parking

Units Ranging: 315 Sq.ft - 3,850 Sq.ft

Oakland Five Y is a Four multi-tenant light-industrial building made of Concrete, Block and Stucco was built in 1977.

## Five Y - Oakland

Address: 3448 NE 2nd Ave. Oakland Park, FL

33334

- Easy Access
- Plenty of parking

Total Units: 96

Units Available: 13

| Unit Id | Unit Size |
|---------|-----------|
| B07     | 318       |
| B08-B10 | 636       |
| B09     | 318       |
| B11     | 318       |
| B12     | 318       |
| B13     | 318       |
| B14     | 318       |
| B27     | 318       |
| B32     | 318       |
| C3434   | 1,674     |
| C3436   | 1,674     |
| C34B    | 455       |
| D3444   | 1,000     |