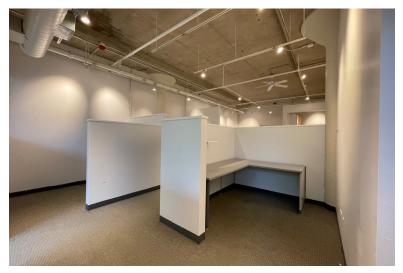

Suites feature spacious double-door entry, soaring 12 foot ceilings, 7 foot windows, stylish exposed brick & duct work, concrete ceilings, individually controlled HVAC, stylish tract lighting, in unit bathrooms, and glass topped partitions to reduce noise and increase natural light.

## **Photos**

# **Unit 3800**

(Approx 1,690 sqft)

**Unit 3200** 

(Approx 1,320 sqft)

Adam Lash Imperial Realty 773-542-3642 alash@imperialrealtyco.com