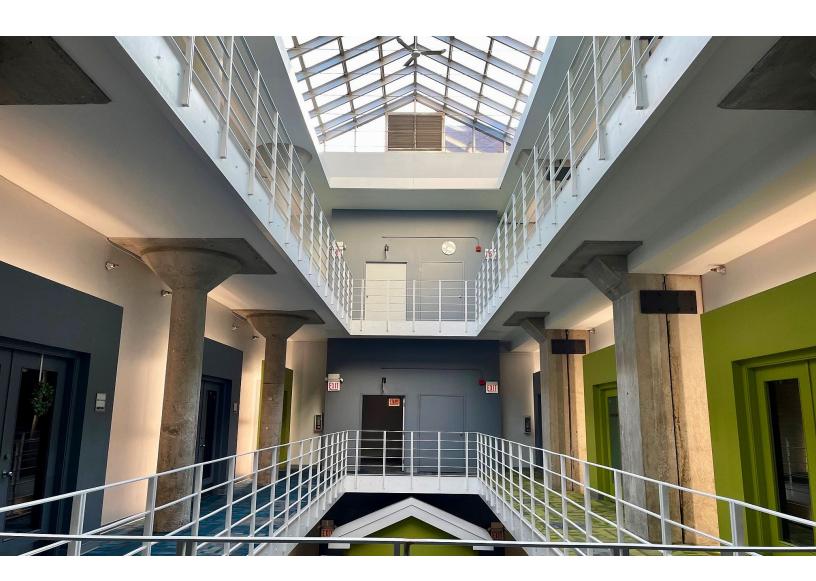

#### **Executive Summary**

Recently renovated and exceptionally well-maintained office suites in prime Lincoln Park / Ranch Triangle location. Built in 1908, this property features vintage façade, secure entry, soaring ceilings, large windows, light filled 3-story central atrium, freight & passenger elevators, on site management, reserved conference room, packing and shipping areas, and on site professional management.