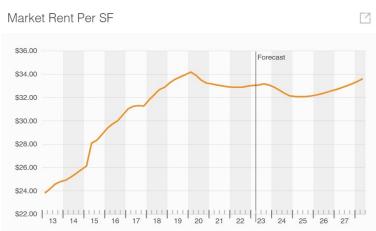

### **Location / Market**

**Demographics** (1 mile radius)

W Fullerton Ave

W Fullerton M

W Fullerton Ave

W Fullerton M

W Ful

There are 26 office properties within 0.5 miles of the subject property, for a total of 1.5 million square feet. The average rent is \$33.05 MG & expected to remain within that range through 2027. 12 month net absorption was a positive 21,500 square feet. Average sale price per square foot is \$251 and average cap rate is 7.7%