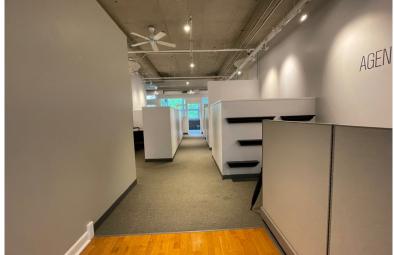

## **Photos**

Suites feature spacious double-door entry, soaring 12 foot ceilings, 7 foot windows, stylish exposed brick & duct work, concrete ceilings, individually controlled HVAC, stylish tract lighting, in unit bathrooms, and glass topped partitions to reduce noise and increase natural light.