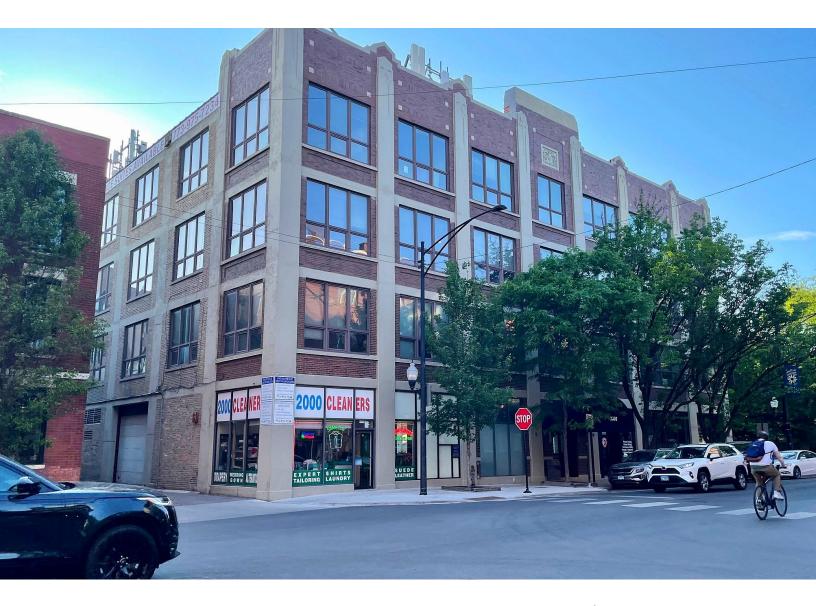

#### **Executive Summary**

Recently renovated and exceptionally well-maintained office suites in prime Lincoln Park / Ranch Triangle location. Built in 1908, this property features vintage façade, secure entry, soaring ceilings, large windows, light filled 3-story central atrium, freight & passenger elevators, on site management, reserved conference room, packing and shipping areas, and on site professional management.

Situated at the bookend intersection of Armitage and Racine streets, 0.3 miles from the Armitage CTA brown line stop & easy access to the Kennedy Expressway in one of Chicago's most desirable neighborhoods. Location boasts a walk score of 95 (Walkers Paradise), bike score of 89 (Very Bikeable), and transit core of 71 (Excellent Transit). 2022 Population within 1 mile is 57,712 with an average household income of \$166,979 and a total annual consumer spending of over \$1billion.