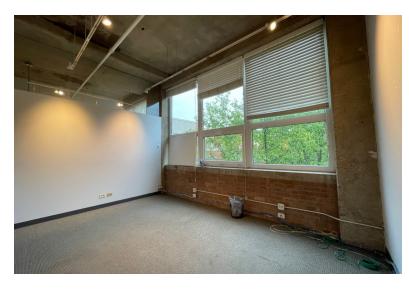

## **Photos**

Suites feature spacious double-door entry, soaring 12 foot ceilings, 7 foot windows, stylish exposed brick & duct work, concrete ceilings, individually controlled HVAC, stylish tract lighting, in unit bathrooms, and glass topped partitions to reduce noise and increase natural light.