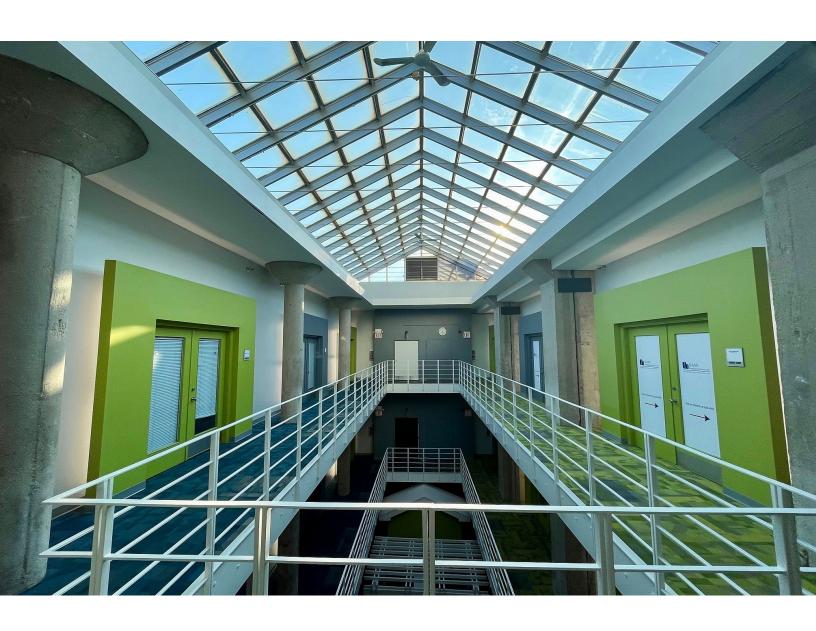

#### **Executive Summary**

Recently renovated and exceptionally well-maintained office suites in prime Lincoln Park / Ranch Triangle location. Built in 1908, this property features vintage façade, secure entry, soaring ceilings, large windows, light filled 3-story central atrium, freight & passenger elevators, on site management, reserved conference room, packing and shipping areas, and on site professional management.

Suites feature spacious double-door entry, soaring 12 foot ceilings, 7 foot windows, stylish exposed brick & duct work, concrete ceilings, individually controlled HVAC, stylish tract lighting, in unit bathrooms, and glass topped partitions to reduce noise and increase natural light.