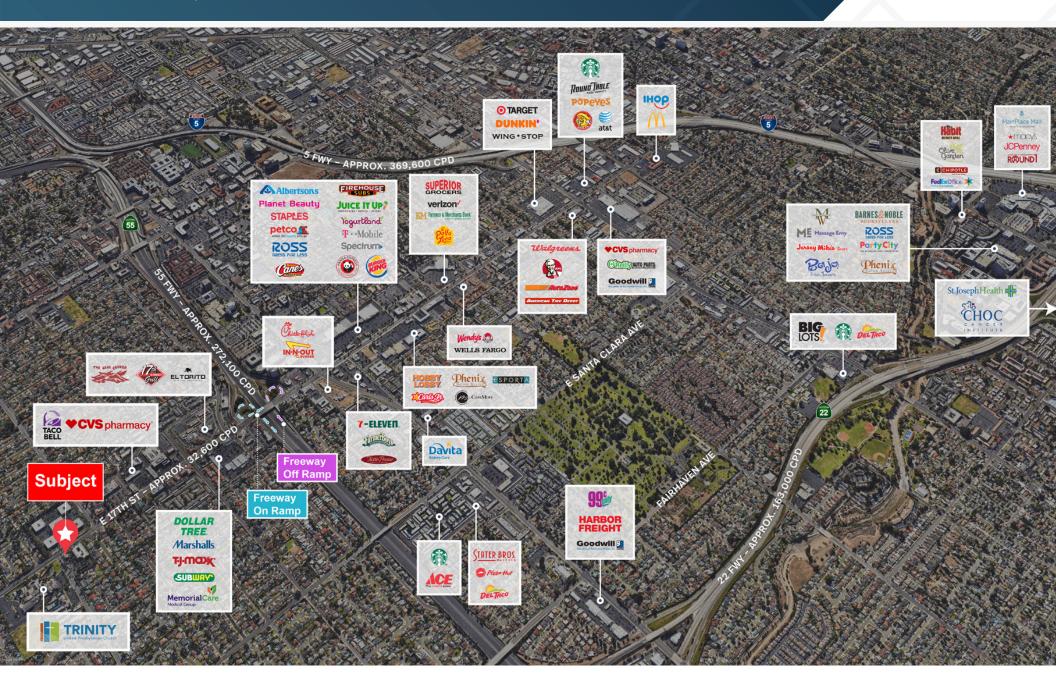

17851 17th Street | Tustin, CA 92780

#### **DESCRIPTION**

- 3,000 6,123 SF freestanding + drive thru building for lease
- Immediate proximity to 55 Freeway (over 272k CPD) and Tustin/Santa Ana retail corridor
- Fronting 17th St & Prospect Ave signalized intersection (over 39k CPD) with convenient ingress/egress accessibility
- High disposable income customer base with over \$159k household income within 1 mile radius
- Dense population demographics with over 225k population within 3 mile radius

approx. 32,600 cpd approx. 272,100 cpd

SRSRE.COM

17851 17th Street | Tustin, CA 92780

**GROUND LEVEL** 