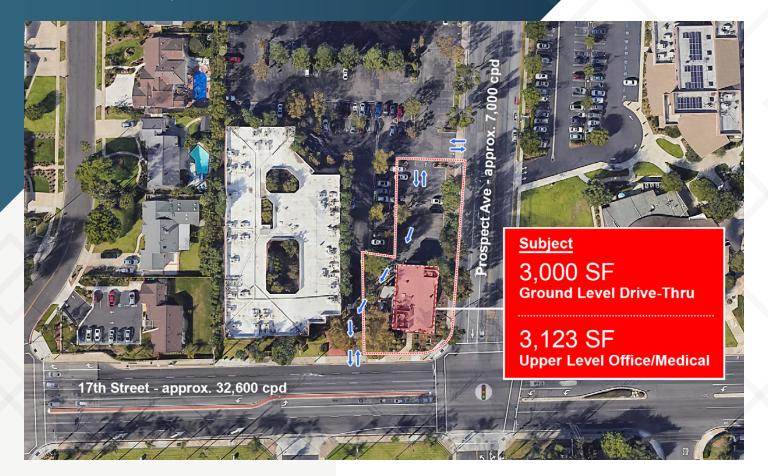

### **Retail/Office/Medical Opportunity**

3,000 SF

Ground Level: Retail + Drive-Thru

3,123 SF

**Upper Level: Office/Medical** 

#### **DESCRIPTION**

- 3,000 6,123 SF freestanding + drive thru building for lease
- Immediate proximity to 55 Freeway (over 272k CPD) and Tustin/Santa Ana retail corridor
- Fronting 17th St & Prospect Ave signalized intersection (over 39k CPD) with convenient ingress/egress accessibility
- High disposable income customer base with over \$159k household income within 1 mile radius
- Dense population demographics with over 225k population within 3 mile radius

## 3,000 SF Retail + Drive-Thru

17851 17th Street | Tustin, CA 92780

**UPPER LEVEL** 

## 3,123 SF Retail/Office/Medical

17851 17th Street | Tustin, CA 92780

17851 17th Street | Tustin, CA 92780