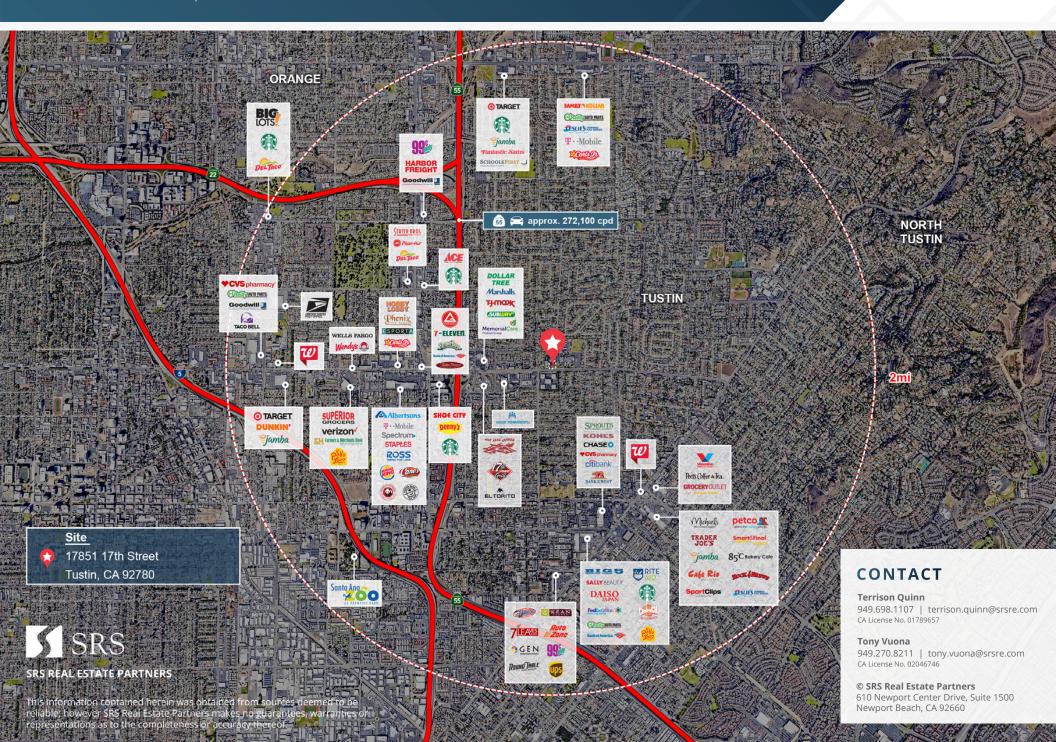

17851 17th Street | Tustin, CA 92780

### CONTACT

**Terrison Quinn** 949.698.1107 | terrison.quinn@srsre.com CA License No. 01789657

**Tony Vuona** 

949.270.8211 | tony.vuona@srsre.com CA License No. 02046746

#### **DESCRIPTION**

- 3,000 6,123 SF freestanding + drive thru building for lease
- Immediate proximity to 55 Freeway (over 272k CPD) and Tustin/Santa Ana retail corridor
- Fronting 17th St & Prospect Ave signalized intersection (over 39k CPD) with convenient ingress/egress accessibility
- High disposable income customer base with over \$159k household income within 1 mile radius
- Dense population demographics with over 225k population within 3 mile radius