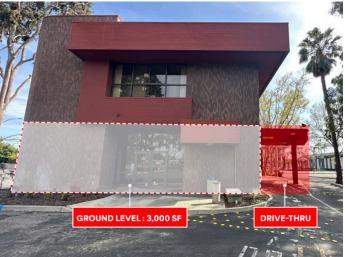

approx. 32,600 cpd approx. 272,100 cpd

SRSRE.COM

17851 17th Street | Tustin, CA 92780

**GROUND LEVEL** 

## 3,000 SF Retail + Drive-Thru

17851 17th Street | Tustin, CA 92780

**UPPER LEVEL** 