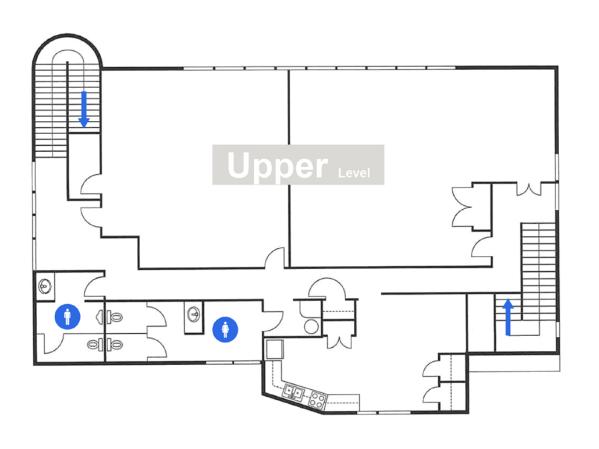

## 3,000 SF Retail + Drive-Thru

17851 17th Street | Tustin, CA 92780

**UPPER LEVEL** 

## 3,123 SF Retail/Office/Medical

17851 17th Street | Tustin, CA 92780

17851 17th Street | Tustin, CA 92780