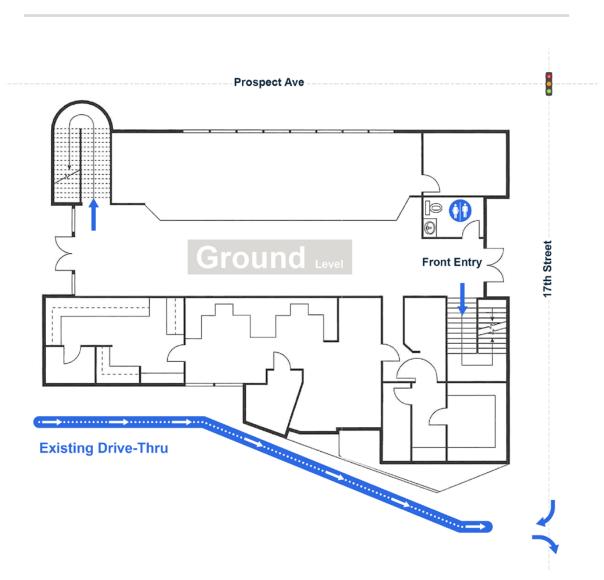

approx. 32,600 cpd approx. 272,100 cpd

SRSRE.COM

17851 17th Street | Tustin, CA 92780

**GROUND LEVEL** 

## 3,000 SF Retail + Drive-Thru

17851 17th Street | Tustin, CA 92780

**UPPER LEVEL** 