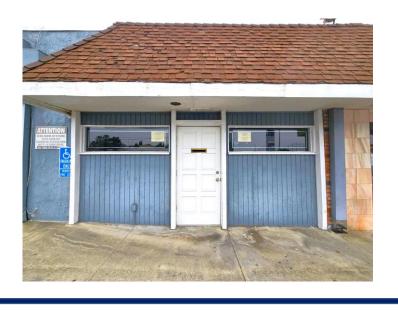

## **AVAILABLE SPACE FOR OFFICE or RETAIL**

Space #: Size: Rent Rate:

**#D** (Inline) 1,100 SF. \$1.00 PSF/Mo. + NNN

(\$1.00 per sf. Rent Rate for Month 1-6, \$1.95 per sf. Rent Rate Starting from Month 7)