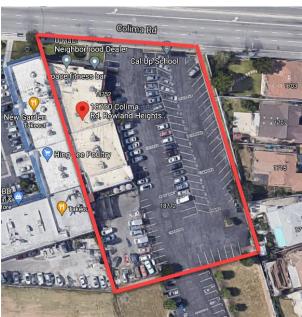

## **PROPERTY HIGHLIGHTS:**

- \*\* MOVE-IN SPECIAL RATE, CALL FOR DETAIL.
- 18750 COLIMA RD. is a neighborhood retail and office center.
- 1,100 sf. Available For Lease.
- · Excellent location & great visibility in Rowland Heights.
- Street Front and Inline Spaces for Medical Office or Retail use.
- Monument Signage included.
- Very Low NNN Charges.
- Ample Free Parking Spaces.
- Heavy foot traffic from many Restaurants and Hanmi Bank nearby
- Easy access to Freeway 60.
- Traffic Count: approx. 74,952 cars per day