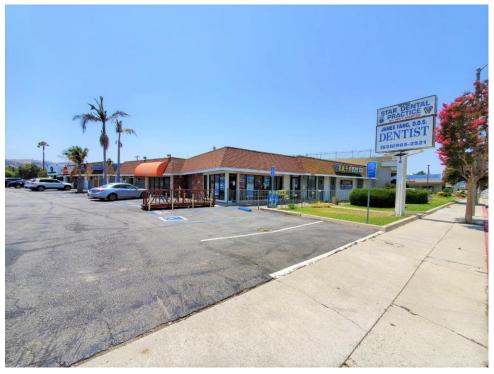

## **PROPERTY HIGHLIGHTS:**

- \*\* MOVE-IN SPECIAL RATE, CALL FOR DETAIL.
- 18750 COLIMA RD. is a neighborhood retail and office center.
- 1,100 sf. Available For Lease.
- · Excellent location & great visibility in Rowland Heights.
- Street Front and Inline Spaces for Medical Office or Retail use.
- Monument Signage included.
- Very Low NNN Charges.
- Ample Free Parking Spaces.
- Heavy foot traffic from many Restaurants and Hanmi Bank nearby
- Easy access to Freeway 60.
- Traffic Count: approx. 74,952 cars per day