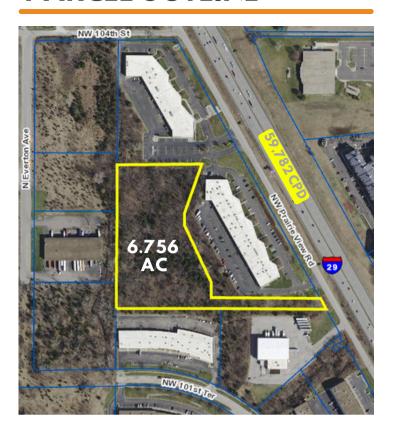

### **PARCEL OUTLINE**

#### PROPERTY HIGHLIGHTS

\$4,000 / AC / MONTH - NNN Rate: Lot Size:

6.756 AC

10.718

Proposed Industrial - Currently B4-3 Zoning:

PL 177036000007002000

Workers (5 miles):

Parcel: