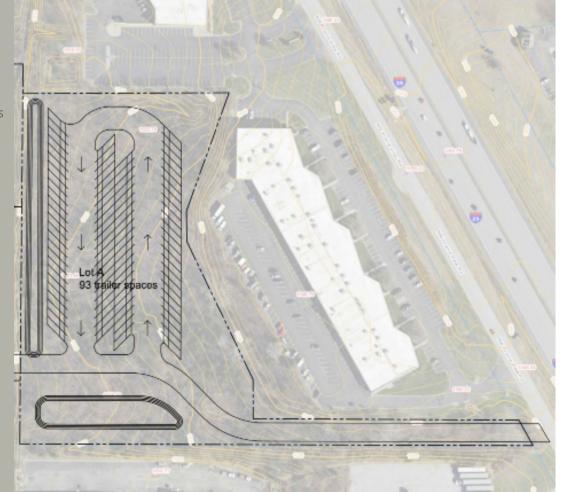

#### SITE PLAN

Conveniently located off of I-29 and NW Prairie View Rd. provides easy access to major transportation routes, which offers easy access to customers, suppliers, and employees.

Leasing land rather than purchasing it outright can provide flexibility to adjust operations as needed without the long-term commitment of owning property.