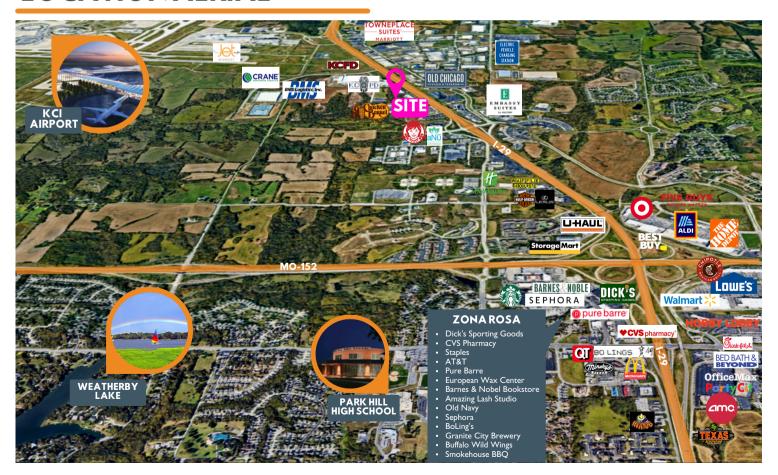

ly 5 Minutes to newly renovated KCl Airport

· Paved, fenced, lit lot to be used as parking, trailer

- Great Highway Access to I29 & 435
- Located in thriving Platte County

#### SITE PLAN

Conveniently located off of I-29 and NW Prairie View Rd. provides easy access to major transportation routes, which offers easy access to customers, suppliers, and employees.

Leasing land rather than purchasing it outright can provide flexibility to adjust operations as needed without the long-term commitment of owning property.

The Northland is a growing area with a mix of new residential and commercial developments, which provide opportunities for growth and expansion for businesses that establish a presence in the area.





### **PARCEL OUTLINE**



#### SITE LOCATION



### **LOCATION AERIAL**