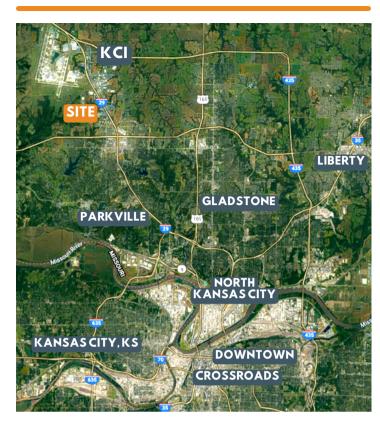

ailability- 12 months

- Only 5 Minutes to newly renovated KCl Airport

· Paved, fenced, lit lot to be used as parking, trailer

- Great Highway Access to I29 & 435
- Located in thriving Platte County

#### SITE PLAN

Conveniently located off of I-29 and NW Prairie View Rd. provides easy access to major transportation routes, which offers easy access to customers, suppliers, and employees.

Leasing land rather than purchasing it outright can provide flexibility to adjust operations as needed without the long-term commitment of owning property.

The Northland is a growing area with a mix of new residential and commercial developments, which provide opportunities for growth and expansion for businesses that establish a presence in the area.





### **PARCEL OUTLINE**



#### SITE LOCATION



### **LOCATION AERIAL**