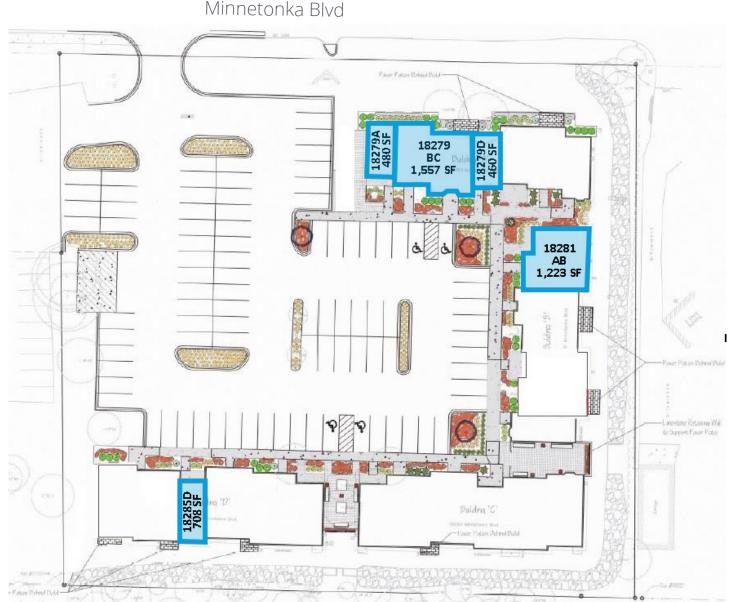

## Space Plan - Building A

Suite 18279 A | 480 SF main floor Suite 18279 BC | 1,557 SF main floor Suite 18279 D | 460 SF main floor

Deephaven Court | For Lease

# Space Plan - Building B

Suite 18281 AB | 1,223 SF main floor

Deephaven Court | For Lease

Space Plan - Building D

### Site Plan

Minnetonka Blvd

This document has been prepared by Colliers International for advertising and general information only. Colliers International makes no guarantees, representations or warranties of any kind, expressed or implied, regarding the information including, but not limited to, warranties of content, accuracy and reliability. Any interested party should undertake their own inquiries as to the accuracy of the information. Colliers International excludes unequivocally all inferred or implied terms, conditions and warranties arising out of this document and excludes all liability for loss and damages arising there from. This publication is the copyrighted property of Colliers International and/or its licensor(s). ©2024. All rights reserved.