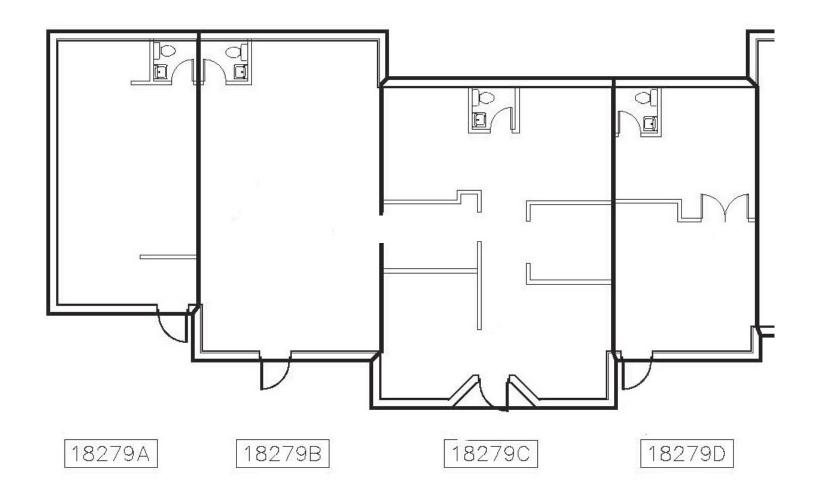

## Space Plan - Building A

Suite 18279 A | 480 SF main floor Suite 18279 BC | 1,557 SF main floor Suite 18279 D | 460 SF main floor

Deephaven Court | For Lease