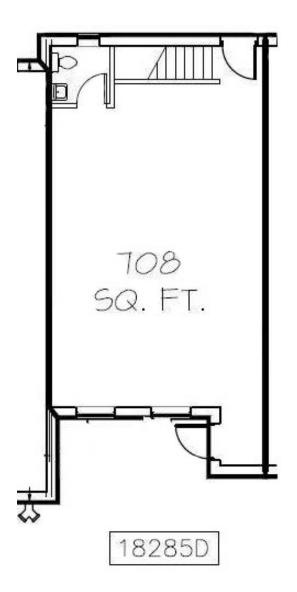

# Space Plan - Building B

Suite 18281 AB | 1,223 SF main floor

Deephaven Court | For Lease

Space Plan - Building D