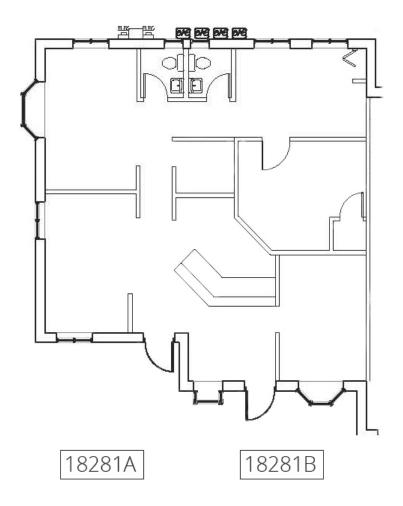

# Space Plan - Building B

Suite 18281 AB | 1,223 SF main floor

Deephaven Court | For Lease

Space Plan - Building D