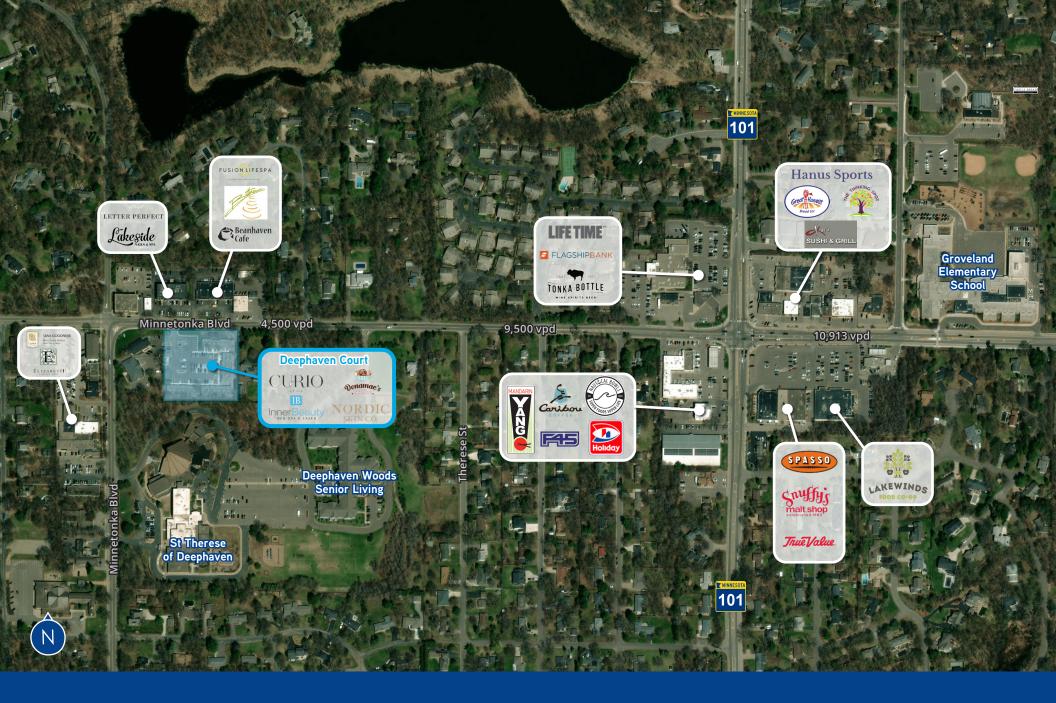

| 31,098    | 109,362   |
| Median HH Income   | \$146,678 | \$137,073 | \$118,488 |
| Average HH Income  | \$196,852 | \$194,141 | \$171,093 |
| Daytime Population | 1,972     | 26,600    | 83,035    |

Description Office/retail

Building Size

Year Built

Clear Height 9'0"+

**Available** 460 - 2,497 SF

Lease Rate Negotiable

2024 Expenses \$ 7.37 PSF - CAM <u>\$ 4.19 PSF - Taxes</u> \$11.56 PSF - Total

## Area Tenants



**Deephaven Court** | For Lease

## Space Plan - Building A

Suite 18279 A | 480 SF main floor Suite 18279 BC | 1,557 SF main floor Suite 18279 D | 460 SF main floor





Deephaven Court | For Lease

# Space Plan - Building B

Suite 18281 AB | 1,223 SF main floor





Deephaven Court | For Lease

Space Plan - Building D







### Site Plan





Minnetonka Blvd



This document has been prepared by Colliers International for advertising and general information only. Colliers International makes no guarantees, representations or warranties of any kind, expressed or implied, regarding the information including, but not limited to, warranties of content, accuracy and reliability. Any interested party should undertake their own inquiries as to the accuracy of the information. Colliers International excludes unequivocally all inferred or implied terms, conditions and warranties arising out of this document and excludes all liability for loss and damages arising there from. This publication is the copyrighted property of Colliers International and/or its licensor(s). ©2024. All rights reserved.

1600 Utica Ave S, Suite 300 Minneapolis, MN 55416 +1 952 8