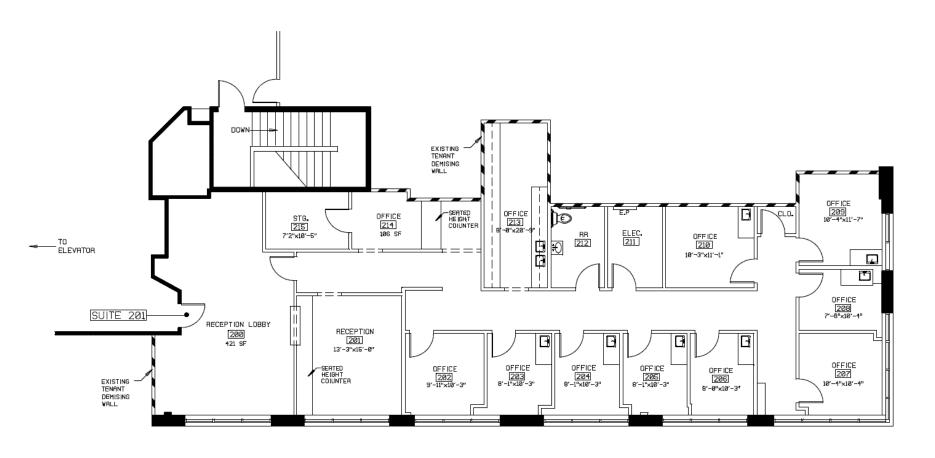

## PROPERTY HIGHLIGHTS

### 10700 MEDLOCK BRIDGE

- Offers a mix of medical/professional office space
- Marble/Granite upgraded common area finishes
- Covered drive-up entry to lobby
- 2 miles from the new Emory Johns Creek Hospital
- Highly visible highway signage on Medlock Bridge Road (Hwy 141)
- Easily accessible with traffic light access on Parsons Road with access to dining, retail, and more
- Excellent demographics with a population of 175,066 within a 5-mile radius and \$127,903 Annual Household Income
- Affluent North and South Fulton residential areas surround the project





## SUITE 201 – 3,177 RSF

LO700 MEDLOCK BRIDGE







## SUITE 206 – 4,468 RSF

10700 MEDLOCK BRIDGE







## SUITE 207 – 2,010 RSF

10700 MEDLOCK BRIDGE







# LOCATION



- 1 Northview High School
- Pediatric Dentistry of Johns Creek
- 3 Atlanta Professional Dance Academy
- 4 Medquest Associates
- 5 DaVita Bridge Dialysis
- 6 American Commerce Bank
- 7 Grady Dental Care
- 8 Atlanta Hand Specialist









### **CONTACT US**

### **RJ ZURAK**

Senior Managing Director 770-552-2420 RL.Zurak@nmrk.com

#### **STEWART THRASH**

Senior Managing Director 404-926-1074 Stewart.Thrash@nmrk.com

### **BRAD KIRSCHNER**

Senior Managing Director 770-552-2448 Brad.Kirschner@nmrk.com

## 10700 MEDLOCK

10700 MEDLOCK BRIDGE RD DULUTH, GA 30097

**NEWMARK**