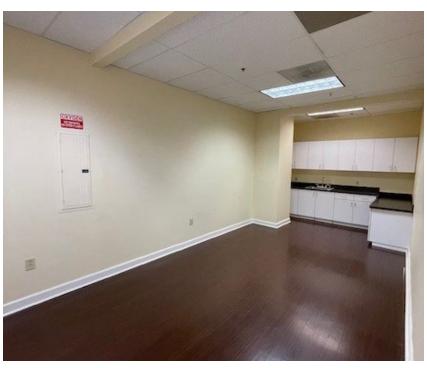

## PROPERTY HIGHLIGHTS

### 10700 MEDLOCK BRIDGE

- Offers a mix of medical/professional office space
- Marble/Granite upgraded common area finishes
- Covered drive-up entry to lobby
- 2 miles from the new Emory Johns Creek Hospital
- Highly visible highway signage on Medlock Bridge Road (Hwy 141)
- Easily accessible with traffic light access on Parsons Road with access to dining, retail, and more
- Excellent demographics with a population of 175,066 within a 5-mile radius and \$127,903 Annual Household Income
- Affluent North and South Fulton residential areas surround the project





## SUITE 201 – 3,177 RSF

LO700 MEDLOCK BRIDGE







## SUITE 206 – 4,468 RSF

10700 MEDLOCK BRIDGE







## SUITE 207 – 2,010 RSF

10700 MEDLOCK BRIDGE







# LOCATION



- 1 Northview High School
- Pediatric Dentistry of Johns Creek
- 3 Atlanta Professional Dance Academy
- 4 Medquest Associates
- 5 DaVita Bridge Dialysis
- 6 American Commerce Bank
- 7 Grady Dental Care
- 8 Atlanta Hand Specialist









### **CONTACT US**

### **RJ ZURAK**

Senior Managing Director 770-552-2420 RL.Zurak@nmrk.com

#### **STEWART THRASH**

Senior Managing Director 404-926-1074 Stewart.Thrash@nmrk.com

### **BRAD KIRSCHNER**

Senior Managing Director 770-552-2448 Brad.Kirschner@nmrk.com

## 10700 MEDLOCK

10700 MEDLOCK BRIDGE RD DULUTH, GA 30097

**NEWMARK**