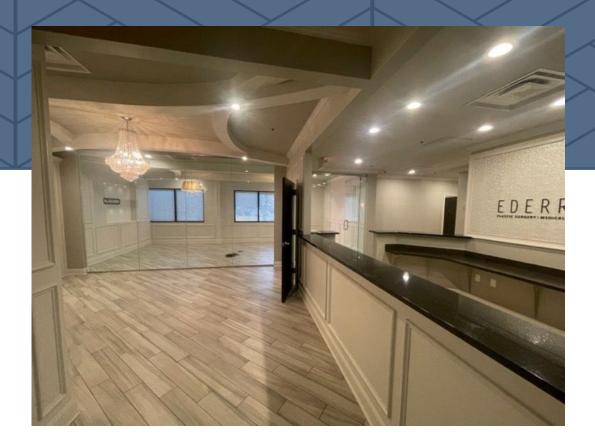

### 10700 MEDLOCK BRIDGE

- Offers a mix of medical/professional office space
- Marble/Granite upgraded common area finishes
- Covered drive-up entry to lobby
- 2 miles from the new Emory Johns Creek Hospital
- Highly visible highway signage on Medlock Bridge Road (Hwy 141)
- Easily accessible with traffic light access on Parsons Road with access to dining, retail, and more
- Excellent demographics with a population of 175,066 within a 5-mile radius and \$127,903 Annual Household Income
- Affluent North and South Fulton residential areas surround the project