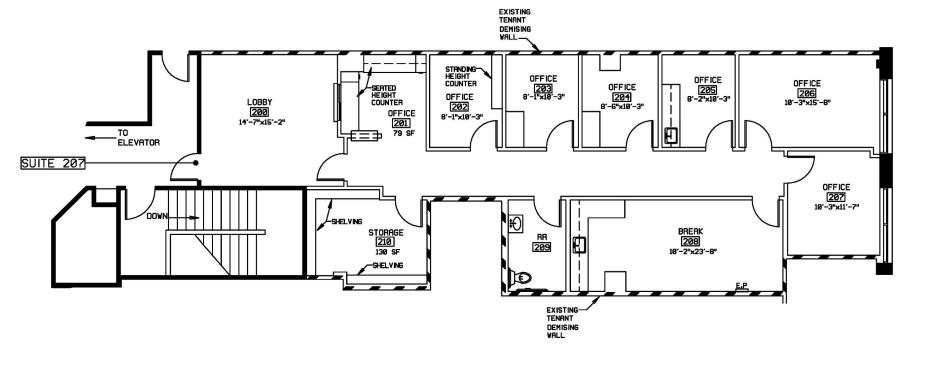

## PROPERTY HIGHLIGHTS

### 10700 MEDLOCK BRIDGE

- Offers a mix of medical/professional office space
- Marble/Granite upgraded common area finishes
- Covered drive-up entry to lobby
- 2 miles from the new Emory Johns Creek Hospital
- Highly visible highway signage on Medlock Bridge Road (Hwy 141)
- Easily accessible with traffic light access on Parsons Road with access to dining, retail, and more
- Excellent demographics with a population of 175,066 within a 5-mile radius and \$127,903 Annual Household Income
- Affluent North and South Fulton residential areas surround the project





## SUITE 201 – 3,177 RSF

LO700 MEDLOCK BRIDGE







## SUITE 206 – 4,468 RSF

10700 MEDLOCK BRIDGE







## SUITE 207 – 2,010 RSF

10700 MEDLOCK BRIDGE







# LOCATION



- 1 Northview High School
- Pediatric Dentistry of Johns Creek
- 3 Atlanta Professional Dance Academy
- 4 Medquest Associates
- 5 DaVita Bridge Dialysis
- 6 American Commerce Bank
- 7 Grady Dental Care
- 8 Atlanta Hand Specialist









### **CONTACT US**

### **RJ ZURAK**

Senior Managing Director 770-552-2420 RL.Zurak@nmrk.com

#### **STEWART THRASH**

Senior Managing Director 404-926-1074 Stewart.Thrash@nmrk.com

### **BRAD KIRSCHNER**

Senior Managing Director 770-552-2448 Brad.Kirschner@nmrk.com

## 10700 MEDLOCK

10700 MEDLOCK BRIDGE RD DULUTH, GA 30097

**NEWMARK**