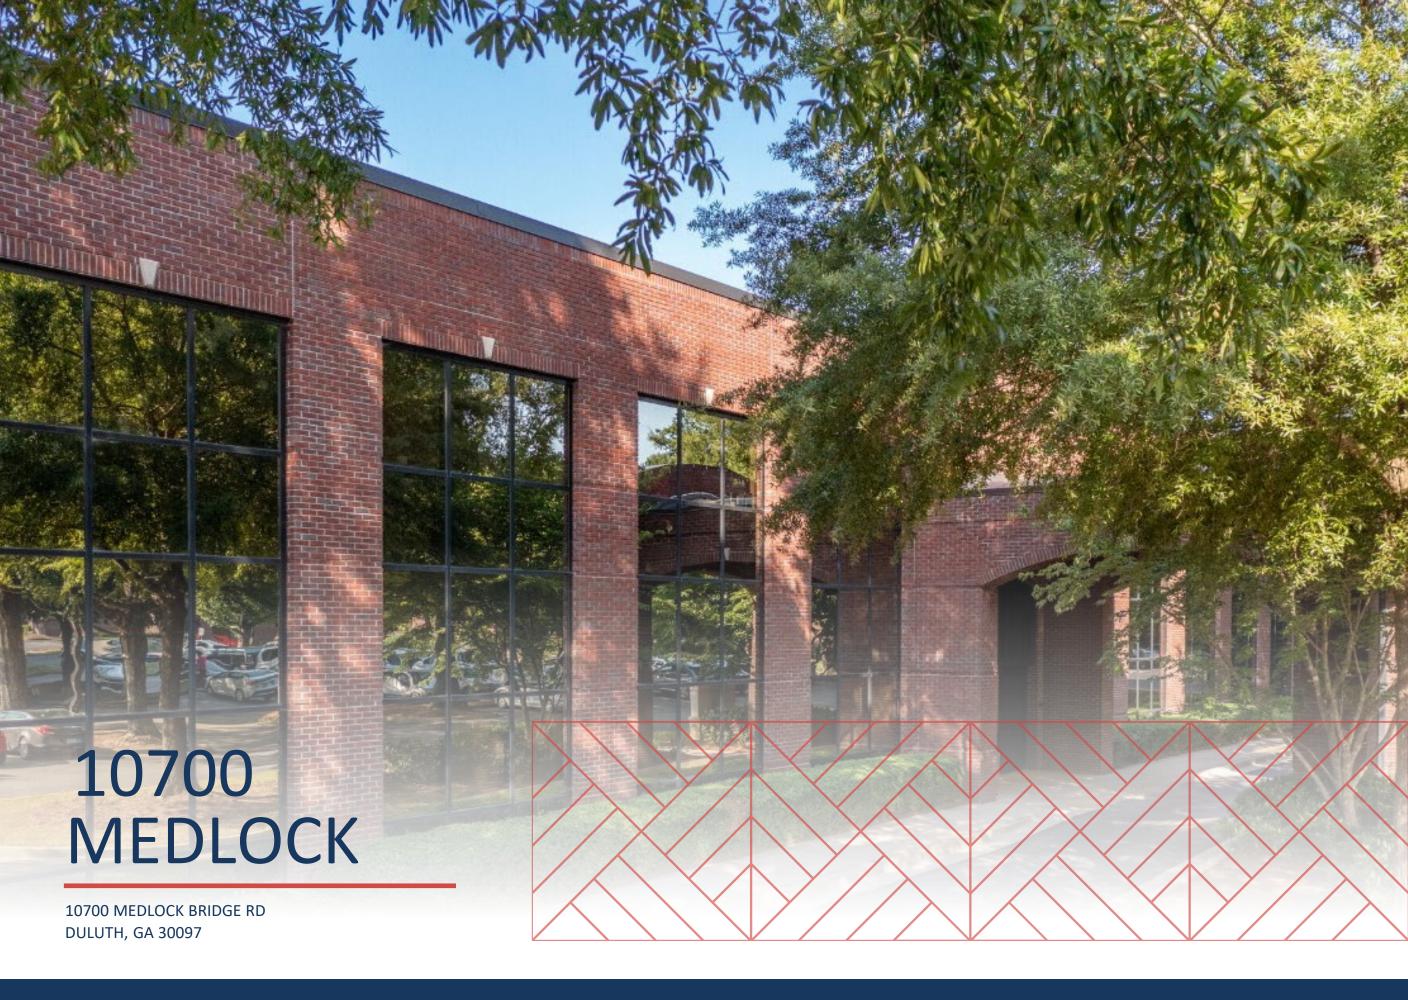

## PROPERTY HIGHLIGHTS

### 10700 MEDLOCK BRIDGE

- Offers a mix of medical/professional office space
- Marble/Granite upgraded common area finishes
- Covered drive-up entry to lobby
- 2 miles from the new Emory Johns Creek Hospital
- Highly visible highway signage on Medlock Bridge Road (Hwy 141)
- Easily accessible with traffic light access on Parsons Road with access to dining, retail, and more
- Excellent demographics with a population of 175,066 within a 5-mile radius and \$127,903 Annual Household Income
- Affluent North and South Fulton residential areas surround the project





## SUITE 201 – 3,177 RSF

LO700 MEDLOCK BRIDGE







## SUITE 206 – 4,468 RSF

10700 MEDLOCK BRIDGE







## SUITE 207 – 2,010 RSF

10700 MEDLOCK BRIDGE







# LOCATION



- 1 Northview High School
-