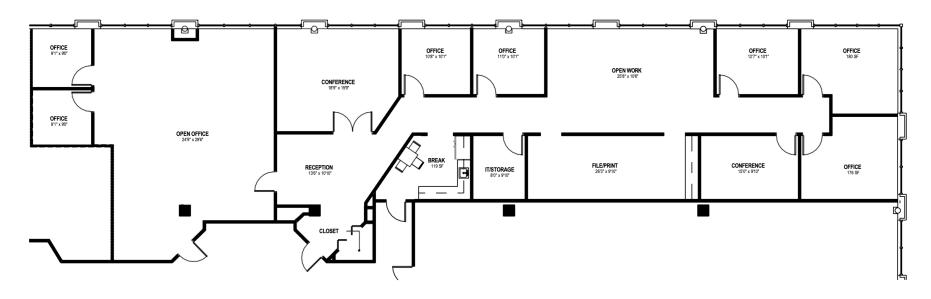

## SUITE 201 – 3,177 RSF

LO700 MEDLOCK BRIDGE

## SUITE 206 – 4,468 RSF

10700 MEDLOCK BRIDGE

## SUITE 207 – 2,010 RSF

10700 MEDLOCK BRIDGE