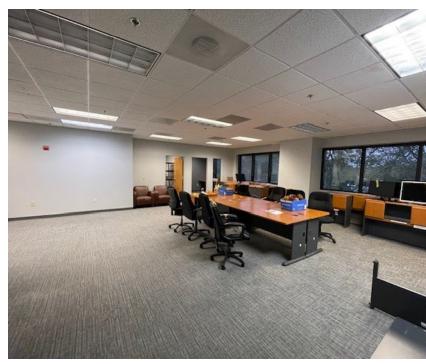

## PROPERTY HIGHLIGHTS

### 10700 MEDLOCK BRIDGE

- Offers a mix of medical/professional office space
- Marble/Granite upgraded common area finishes
- Covered drive-up entry to lobby
- 2 miles from the new Emory Johns Creek Hospital
- Highly visible highway signage on Medlock Bridge Road (Hwy 141)
- Easily accessible with traffic light access on Parsons Road with access to dining, retail, and more
- Excellent demographics with a population of 175,066 within a 5-mile radius and \$127,903 Annual Household Income
- Affluent North and South Fulton residential areas surround the project





## SUITE 201 – 3,177 RSF

LO700 MEDLOCK BRIDGE







## SUITE 206 – 4,468 RSF

10700 MEDLOCK BRIDGE







## SUITE 207 – 2,010 RSF

10700 MEDLOCK BRIDGE







# LOCATION



- 1 Northview High School
- Pediatric Dentistry of Johns Creek
- 3 Atlanta Professional Dance Academy
- 4 Medquest Associates
- 5 DaVita Bridge Dialysis
- 6 American Commerce Bank
- 7 Grady Dental Care
- 8 Atlanta Hand Specialist









### **CONTACT US**

### **RJ ZURAK**

Senior Managing Director 770-552-2420 RL.Zurak@nmrk.com

#### **STEWART THRASH**

Senior Managing Director 404-926-1074 Stewart.Thrash@nmrk.com

### **BRAD KIRSCHNER**

Senior Managing Director 770-552-2448 Brad.Kirschner@nmrk.com

## 10700 MEDLOCK

10700 MEDLOCK BRIDGE RD DULUTH, GA 30097

**NEWMARK**