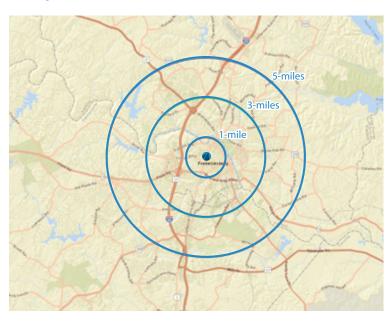

## **NOW LEASING:**

1,650 - 2,500 SF or .54 Acre Parcel Available

| <b>Demographics</b> (2023 Estimates) | 1-mile<br>radius | 3-mile<br>radius | 5-mile<br>radius |
|--------------------------------------|------------------|------------------|------------------|
| Population                           | 12,762           | 57,211           | 115,710          |
| Average HH Income                    | \$99,043         | \$121,779        | \$124,551        |