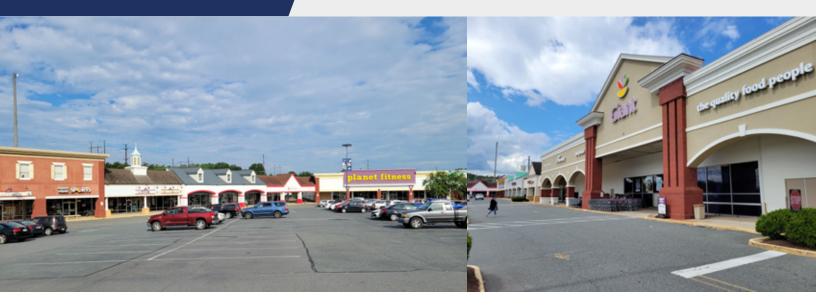

## Center

- 127,778 SF infill, grocery-anchored community center
- High volume Giant Food has been a dominant grocer in this community since 1963
- Junior anchors include Planet Fitness and Salvation Army, and Fred Vegas Bins