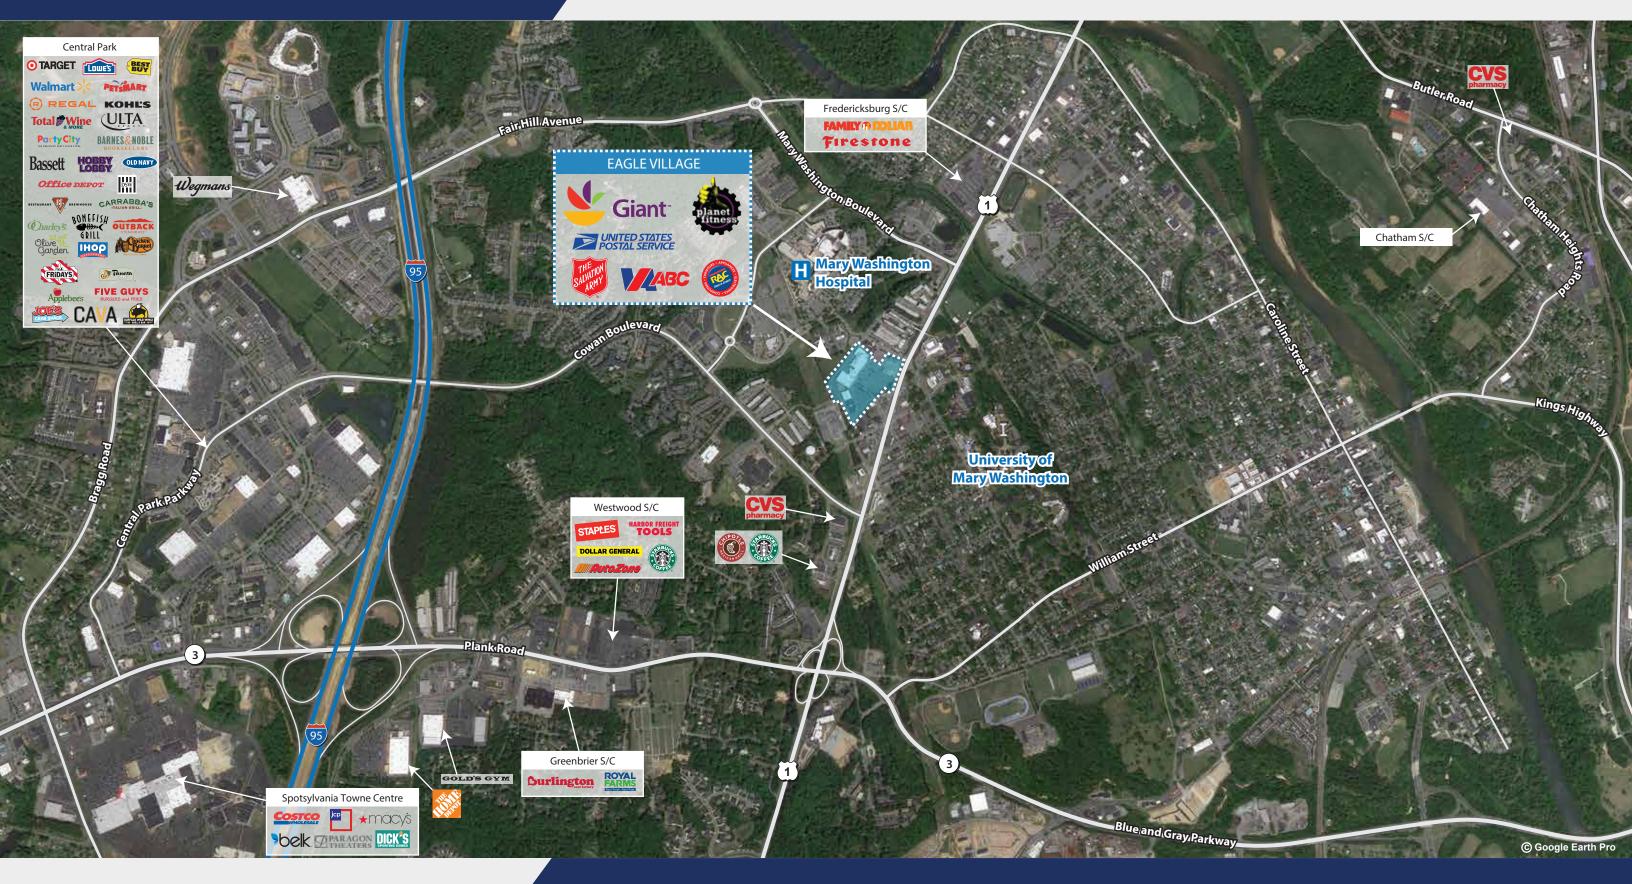

## Area

- Located in the Washington, D.C. MSA directly on the 1-95 corridor between Washington D.C. and Richmond, Virginia
- 33,000 AADT on Route 1
- Situated directly across from the main campus entrance to University of Mary Washington, which has more than 4,000 undergraduates enrolled
- Adjacent to Mary Washington Hospital, which is a 571-bed facility with 2,000 employees
- Surrounded by residential housing, including 1,600 apartment units and townhomes as well as over 970 single family homes