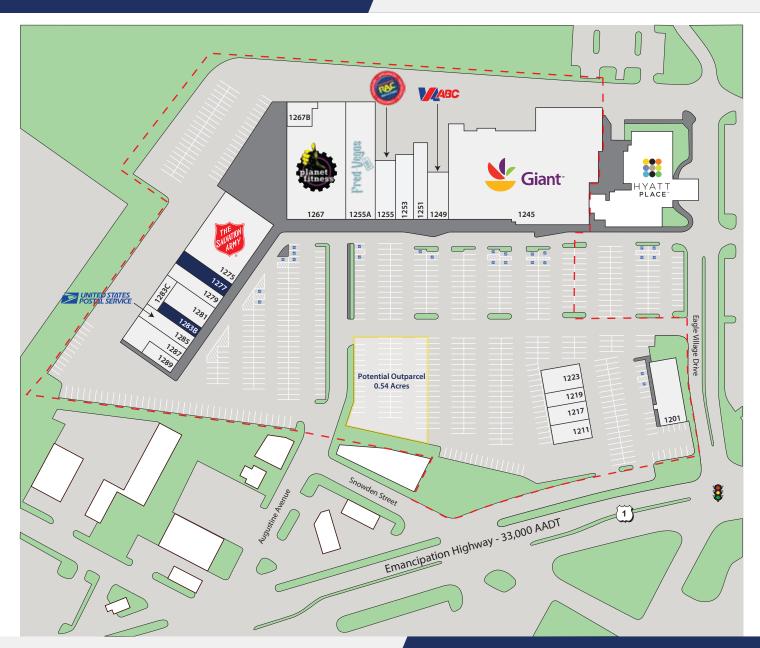

1201 – 1289 Emancipation Highway (Route 1) Fredericksburg, Virginia 22401

| Suite | Tenant                       | SF      |
|-------|------------------------------|---------|
| 1201  | Robles Cantina               | 4,174   |
| 1211  | Sweet Frog                   | 1,800   |
| 1217  | Crimson Coward               | 1,800   |
| 1219  | Popcorn Bag                  | 1,320   |
| 1223  | A&S Distribution             | 2,280   |
| 1245  | Giant Food                   | 43,888  |
| 1249  | VA ABC                       | 2,800   |
| 1251  | Kumo, Sushi & Hibachi        | 2,610   |
| 1253  | Hart Animal Clinic           | 3,750   |
| 1255  | Rent-A-Center                | 3,500   |
| 1255A | Fred Vegas Bins              | 10,000  |
| 1267  | Planet Fitness               | 17,867  |
| 1267B | Univ. of Mary Washington     | 2,040   |
| 1275  | The Salvation Army           | 11,999  |
| 1277  | Available                    | 2,500   |
| 1279  | Weight Watchers              | 2,500   |
| 1281  | Play It Again Sports         | 2,850   |
| 1283B | Available as of January 2025 | 5 1,650 |
| 1283C | Play it Again Sports Storage | 950     |
| 1285  | U.S. Postal Service          | 2,500   |
| 1287  | Clean Town                   | 3,500   |
| 1289  | Perfect Ten Nails            | 1,500   |
|       | Potential Outparcel .5       | 4 Acres |