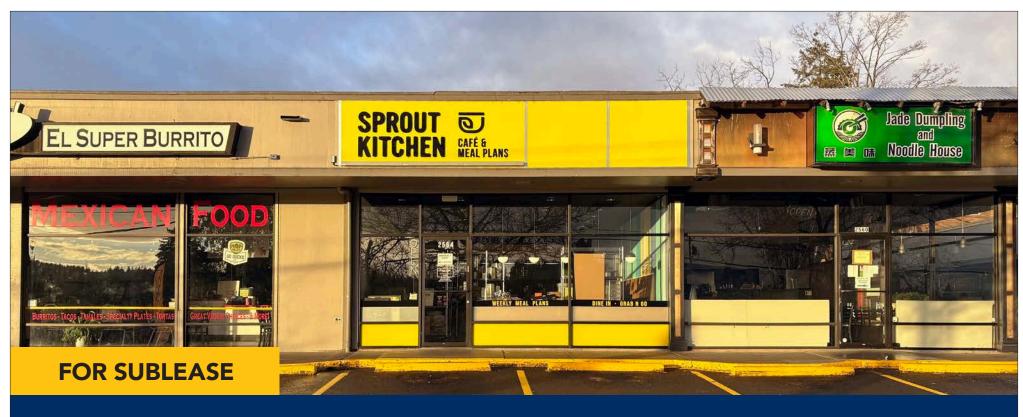

# Modern Restaurant Space

2564 Willamette St. Eugene, OR 97405

#### HIGH TRAFFIC LOCATION ON WILLAMETTE STREET

- Fully remodeled in 2023/2024
- Approximately 1,609 square feet
- Updated dining area with seating for approximately 20 people
- Private restroom
- \$1.67 per square foot per month, NNN (NNN's approximately \$0.77/sf/month)
- Master lease term runs through February 28th, 2029
- FF&E can be purchased separately