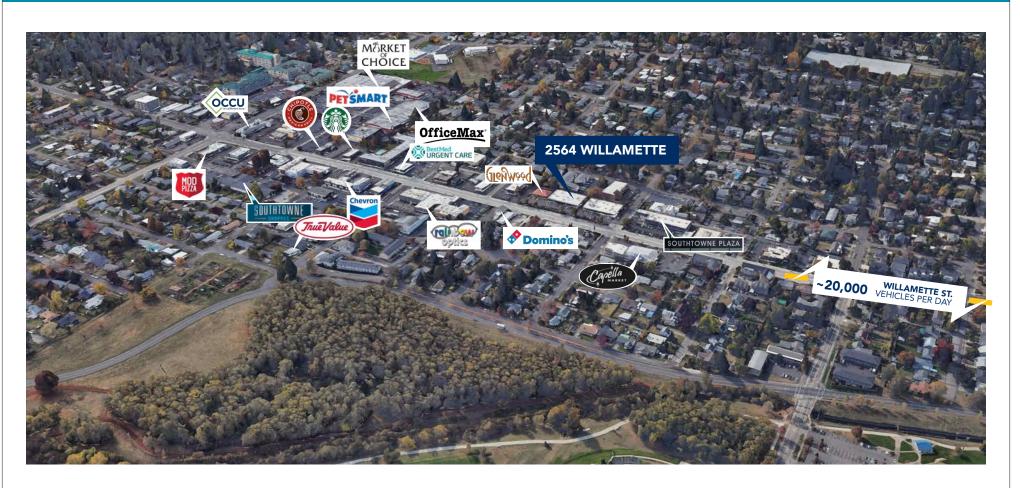

NN (NNN's approximately \$0.77/sf/month)
- Master lease term runs through February 28th, 2029
- FF&E can be purchased separately



COMMERCIAL REAL ESTATE

#### CONTACT

#### **Stephanie Seubert**

stephanie@eebcre.com

#### **Lilly Storment**

lilly@eebcre.com

(541) 345-4860

Licensed in the State of Oregon.

## Photographs



COMMERCIAL REAL ESTAT

#### **CONTACT**

#### Stephanie Seubert

stephanie@eebcre.com

#### Lilly Storment

lilly@eebcre.com

#### (541) 345-4860

101 East Broadway Suite #101 Eugene, OR 97401

Licensed in the State of Oregon.



## Photographs



#### CONTACT

#### Stephanie Seubert

stephanie@eebcre.com

#### Lilly Storment

lilly@eebcre.com

#### (541) 345-4860

101 East Broadway Suite #101 Eugene, OR 97401

Licensed in the State of Oregon.







### Location





#### **CONTACT**

Stephanie Seubert stephanie@eebcre.com

**Lilly Storment** lilly@eebcre.com

(541) 345-4860

(541) 345-4860