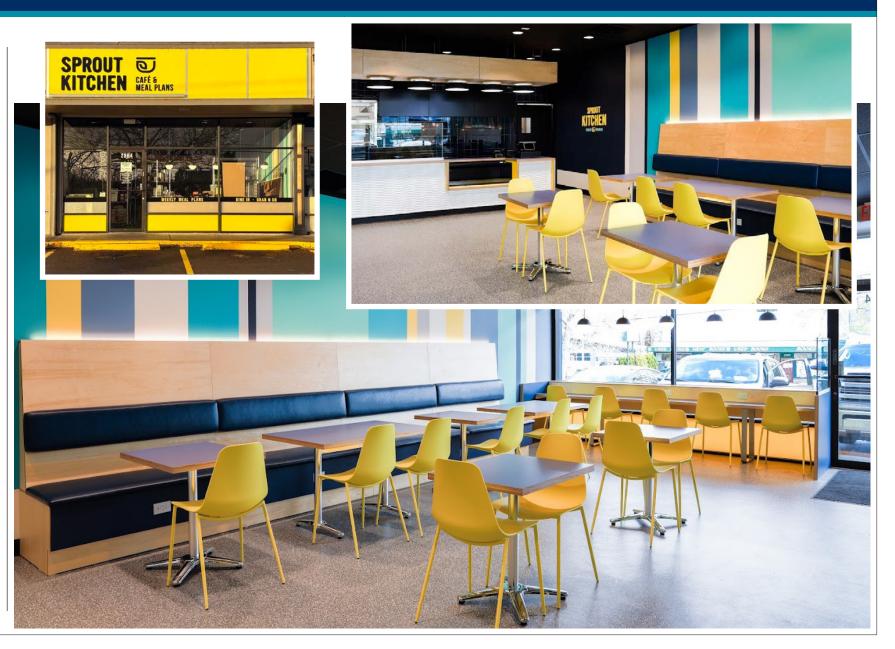

97405

#### HIGH TRAFFIC LOCATION ON WILLAMETTE STREET

- Fully remodeled in 2023/2024
- Approximately 1,609 square feet
- Updated dining area with seating for approximately 20 people
- Private restroom
- \$1.67 per square foot per month, NNN (NNN's approximately \$0.77/sf/month)
- Master lease term runs through February 28th, 2029
- FF&E can be purchased separately



COMMERCIAL REAL ESTATE

#### CONTACT

#### **Stephanie Seubert**

stephanie@eebcre.com

#### **Lilly Storment**

lilly@eebcre.com

(541) 345-4860

Licensed in the State of Oregon.

## Photographs



COMMERCIAL REAL ESTAT

#### **CONTACT**

#### Stephanie Seubert

stephanie@eebcre.com

#### Lilly Storment

lilly@eebcre.com

#### (541) 345-4860

101 East Broadway Suite #101 Eugene, OR 97401

Licensed in the State of Oregon.



## Photographs



#### CONTACT

#### Stephanie Seubert

stephanie@eebcre.com

#### Lilly Storment

lilly@eebcre.com

#### (541) 345-4860

101 East Broadway Suite #101 Eugene, OR 97401

Licensed in the State of Oregon.







### Location





#### **CONTACT**

Stephanie Seubert stephanie@eebcre.com

**Lilly Storment** lilly@eebcre.com

(541) 345-4860

(541) 345-4860