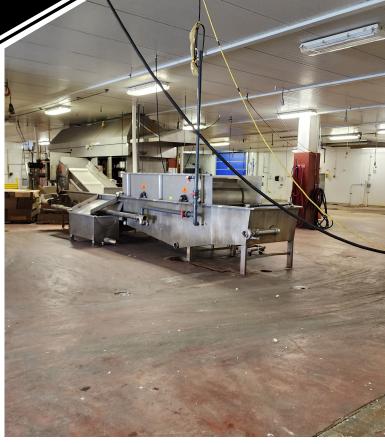

## Heavy Industrial Properties Available Dry Storage Warehouses And Refrigerated Warehouses

- Industrial buildings totaling approximately 120,000 sqft Zoned I-2
- ± 9.679 acres with additional ± 4.616 acres available
- Cold storage warehouses, 2 warehouses, 2 offices and multiple manufacturing/food areas
- Potential for warehousing, Food Production, Truck Court Parking, and Freezer building with some food equipments still in place
- Asking Price: \$5,585,000 Lease rate: \$4.75 per sqft NNN