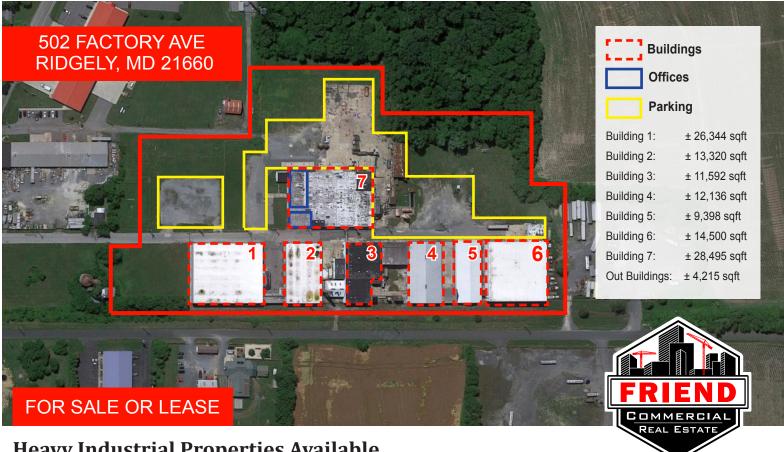

## Heavy Industrial Properties Available Dry Storage Warehouses And Refrigerated Warehouses

- Industrial buildings totaling approximately 120,000 sqft Zoned I-2
- ± 9.679 acres with additional ± 4.616 acres available
- Cold storage warehouses, 2 warehouses, 2 offices and multiple manufacturing/food areas
- Potential for warehousing, Food Production, Truck Court Parking, and Freezer building with some food equipments still in place
- Asking Price: \$5,585,000 Lease rate: \$4.75 per sqft NNN