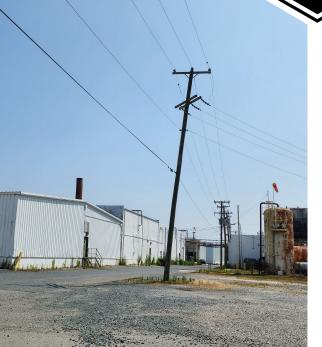

## Heavy Industrial Properties Available Dry Storage Warehouses And Refrigerated Warehouses

- Industrial buildings totaling approximately 120,000 sqft Zoned I-2
- ± 9.679 acres with additional ± 4.616 acres available
- Cold storage warehouses, 2 warehouses, 2 offices and multiple manufacturing/food areas
- Potential for warehousing, Food Production, Truck Court Parking, and Freezer building with some food equipments still in place
- Asking Price: \$5,585,000 Lease rate: \$4.75 per sqft NNN