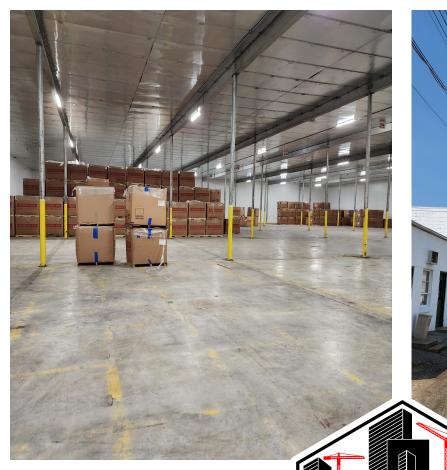

## Heavy Industrial Properties Available Dry Storage Warehouses And Refrigerated Warehouses

- Industrial buildings totaling approximately 120,000 sqft Zoned I-2
- ± 9.679 acres with additional ± 4.616 acres available
- Cold storage warehouses, 2 warehouses, 2 offices and multiple manufacturing/food areas
- Potential for warehousing, Food Production, Truck Court Parking, and Freezer building with some food equipments still in place
- Asking Price: \$5,585,000 Lease rate: \$4.75 per sqft NNN