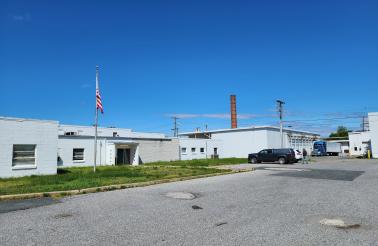

## Heavy Industrial Properties Available Dry Storage Warehouses And Refrigerated Warehouses

- Industrial buildings totaling approximately 120,000 sqft Zoned I-2
- ± 9.679 acres with additional ± 4.616 acres available
- Cold storage warehouses, 2 warehouses, 2 offices and multiple manufacturing/food areas
- Potential for warehousing, Food Production, Truck Court Parking, and Freezer building with some food equipments still in place
- Asking Price: \$5,585,000 Lease rate: \$4.75 per sqft NNN