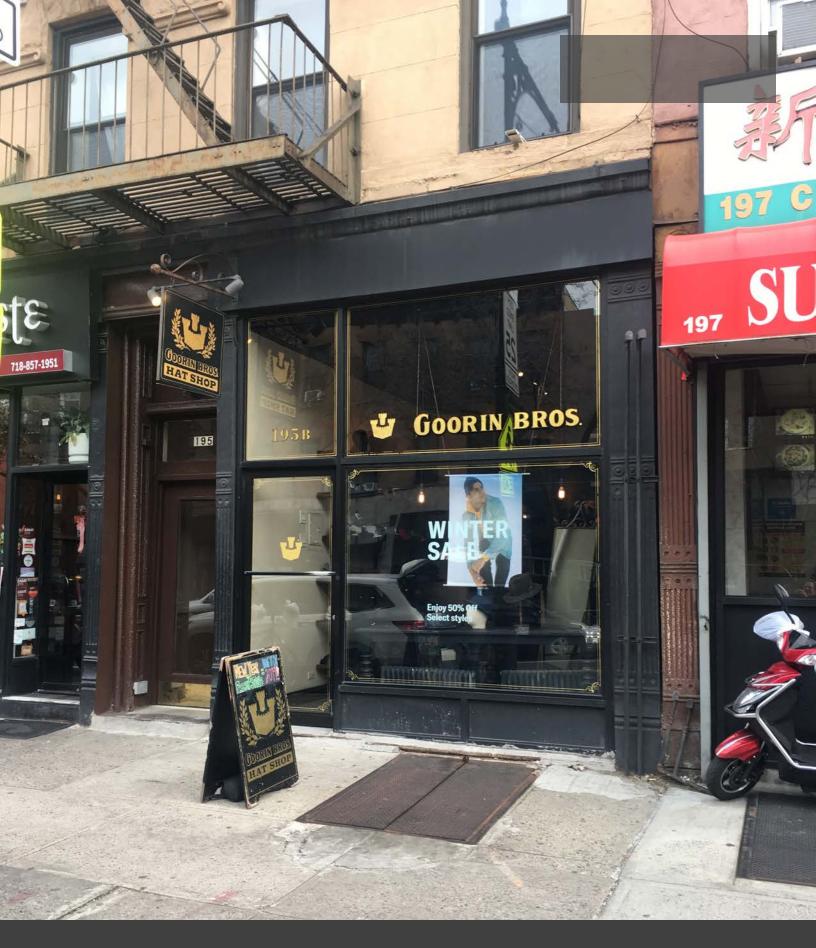

## **195 5TH AVE NUE** Union St and Berkeley PI – Park Slope, BK

## 195 5TH AVENUE

Union St and Berkeley Pl

| GROUND:   | 620 sf | POSSESSION:                                                                                                                                        | Immediate     |
|-----------|--------|----------------------------------------------------------------------------------------------------------------------------------------------------|---------------|
| BASEMENT: | None   | NOTES:                                                                                                                                             | Tin Ceilings. |
| FRONT:    | 20'    | <b>Neighbors include:</b> Union Hall, Dime<br>Bank, Bond Vet, Bricolage, Wild,<br>Pure Barre, Konditori, Associated<br>Super Market, Blink Fitness |               |
| CEILINGS: | 13′    |                                                                                                                                                    |               |