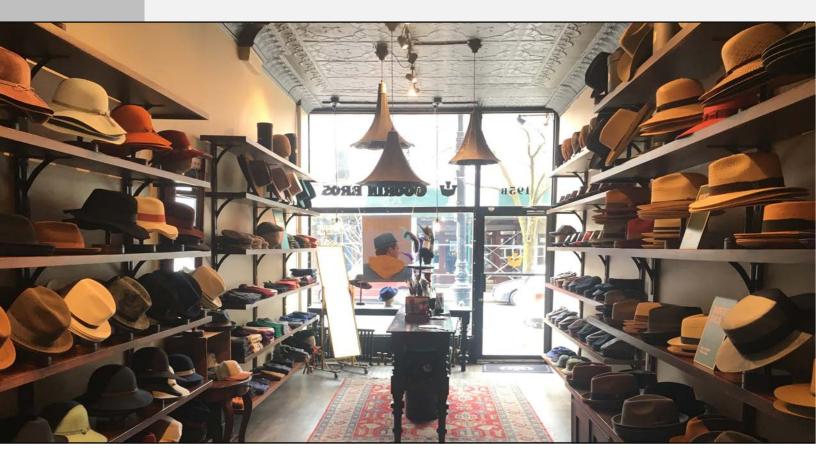

## 195 5TH AVENUE

Union St and Berkeley Pl

| GROUND:   | 620 sf | POSSESSION:                                                                                                                                        | Immediate     |
|-----------|--------|----------------------------------------------------------------------------------------------------------------------------------------------------|---------------|
| BASEMENT: | None   | NOTES:                                                                                                                                             | Tin Ceilings. |
| FRONT:    | 20'    | <b>Neighbors include:</b> Union Hall, Dime<br>Bank, Bond Vet, Bricolage, Wild,<br>Pure Barre, Konditori, Associated<br>Super Market, Blink Fitness |               |
| CEILINGS: | 13′    |                                                                                                                                                    |               |