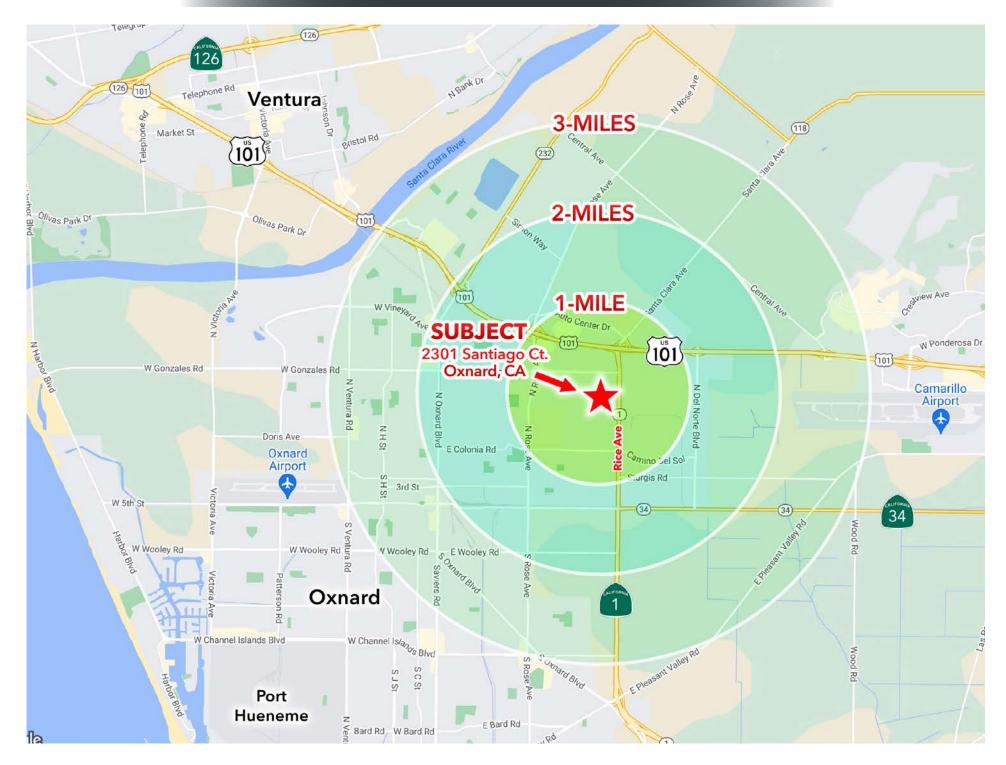

|
| J    | 2,576              |                   |                          |                        |                     | SOLD                |
| К    | 2,576              | 2,103             | 473                      | \$1.45                 | \$395               | \$1,017,520         |
| L    | 3,361              | 2,787             | 574                      | \$1.45                 | \$395               | \$1,327,595         |

## EACH UNIT CONTAINS: ONE (1) GROUND LEVEL DOOR, 18 FT CLEARANCE HEIGHT, 2/1,000 PARKING, 200 AMPS













- New INDUSTRIAL DEVELOPMENT
- WITHIN THE OPPORTUNITY ZONE (TAX DEFERMENT)
- IMPRESSIVE CLEARANCE HEIGHTS
- 10% DOWN PAYMENT FOR SBA FINANCING
- ENERGY EFFICIENT PROJECT MEETING CURRENT CODE REQUIREMENTS

2301 SANTIAGO CI

## LOCATOR MAP



# **Creating Wealth Through Ownership** Strategically located within Opportunity Zone!

2301 SANTIAGO CT

BRETT SAUNDERS Principal 818.581.7061 bsaunders@lee-re.com DRE# 01991011

#### GRANT FULKERSON, SIOR

Principal 818.304.4956 gfulkerson@lee-re.com www.fulkerson-re.com DRE# 01483890

#### MICHAEL TINGUS

President 818.223.4380 mtingus@lee-re.com www.miketingus.com DRE# 01013724



**LEE & ASSOCIATES**