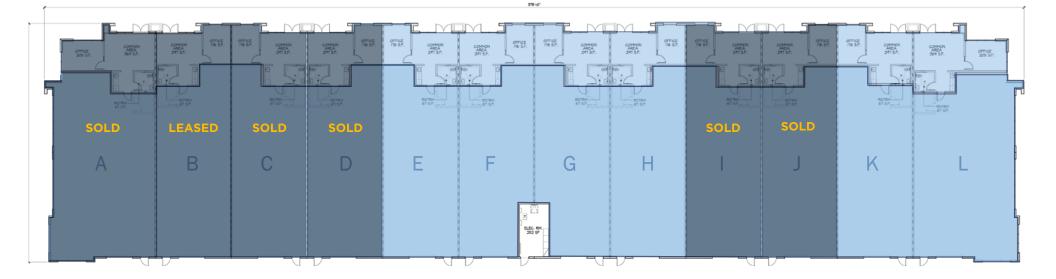

## SPECS & PRICING | 2301 SANTIAGO COURT

| UNIT | TOTAL SIZE<br>(SF) | WAREHOUSE<br>(SF) | 1ST FLOOR<br>OFFICE (SF) | LEASE RATE<br>(PSF MG) | SALE<br>PRICE (PSF) | SALE PRICE<br>TOTAL |
|------|--------------------|-------------------|--------------------------|------------------------|---------------------|---------------------|
| Α    | 3,400              |                   |                          |                        |                     | SOLD                |
| В    | 2,576              |                   |                          |                        |                     | LEASED              |
| С    | 2,576              |                   |                          |                        |                     | SOLD                |
| D    | 2,576              |                   |                          |                        |                     | SOLD                |
| Е    | 2,576              | 2,103             | 473                      | \$1.45                 | \$395               | \$1,017,520         |
| F    | 2,442              | 1,969             | 473                      | \$1.45                 | \$395               | \$964,590           |
| G    | 2,442              | 1,969             | 473                      | \$1.45                 | \$395               | \$964,590           |
| н    | 2,576              | 2,103             | 473                      | \$1.45                 | \$395               | \$1,017,520         |
| I.   | 2,576              |                   |                          |                        |                     | SOLD                |
| J    | 2,576              |                   |                          |                        |                     | SOLD                |
| К    | 2,576              | 2,103             | 473                      | \$1.45                 | \$395               | \$1,017,520         |
| L    | 3,361              | 2,787             | 574                      | \$1.45                 | \$395               | \$1,327,595         |

## EACH UNIT CONTAINS: ONE (1) GROUND LEVEL DOOR, 18 FT CLEARANCE HEIGHT, 2/1,000 PARKING, 200 AMPS

- New INDUSTRIAL DEVELOPMENT
- WITHIN THE OPPORTUNITY ZONE (TAX DEFERMENT)
- IMPRESSIVE CLEARANCE HEIGHTS
- 10% DOWN PAYMENT FOR SBA FINANCING
- ENERGY EFFICIENT PROJECT MEETING CURRENT CODE REQUIREMENTS