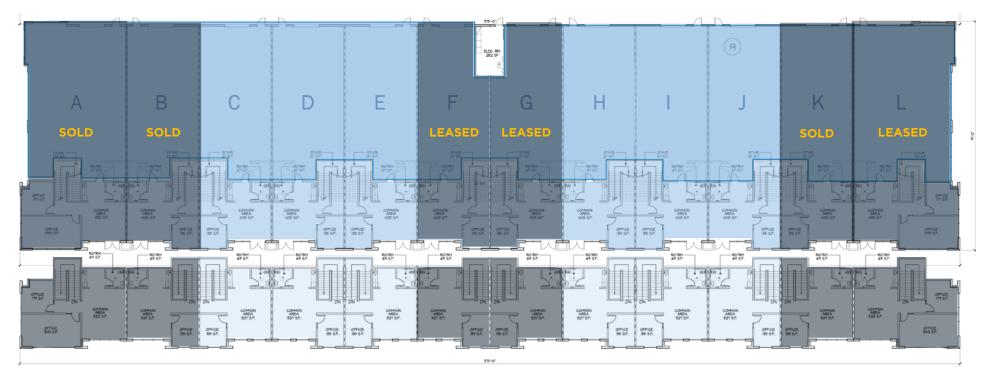

# SPECS & PRICING | 1400 GRAVES AVENUE

| UNIT | TOTAL<br>SIZE (SF) | WAREHOUSE<br>(SF) | 1ST FLOOR<br>OFFICE (SF) | OFFICE<br>MEZZ (SF) | TOTAL<br>OFFICE (SF) | LEASE RATE<br>(PSF MG) | SALE<br>PRICE (PSF) | SALE PRICE<br>TOTAL |
|------|--------------------|-------------------|--------------------------|---------------------|----------------------|------------------------|---------------------|---------------------|
| A    | 4,746              |                   |                          |                     |                      |                        |                     | SOLD                |
| В    | 3,284              |                   |                          |                     |                      |                        |                     | SOLD                |
| С    | 3,284              | 1,717             | 816                      | 751                 | 1,567                | \$1.45                 | \$360               | \$1,182,240         |
| D    | 3,284              | 1,717             | 816                      | 751                 | 1,567                | \$1.45                 | \$360               | \$1,182,240         |
| Е    | 3,284              | 1,717             | 816                      | 751                 | 1,567                | \$1.45                 | \$360               | \$1,182,240         |
| F    | 3,151              |                   |                          |                     |                      |                        |                     | LEASED              |
| G    | 3,151              |                   |                          |                     |                      |                        |                     | LEASED              |
| Н    | 3,284              | 1,717             | 816                      | 751                 | 1,567                | \$1.45                 | \$360               | \$1,182,240         |
| 1    | 3,284              | 1,717             | 816                      | 751                 | 1,567                | \$1.45                 | \$360               | \$1,182,240         |
| J    | 3,284              | 1,717             | 816                      | 751                 | 1,567                | \$1.45                 | \$360               | \$1,182,240         |
| K    | 3,284              |                   |                          |                     |                      |                        |                     | SOLD                |
| L    | 4,708              |                   |                          |                     |                      |                        |                     | LEASED              |

## EACH UNIT CONTAINS: ONE (1) GROUND LEVEL DOOR, 24 FT CLEARANCE HEIGHT, 2/1,000 PARKING, 200 AMPS