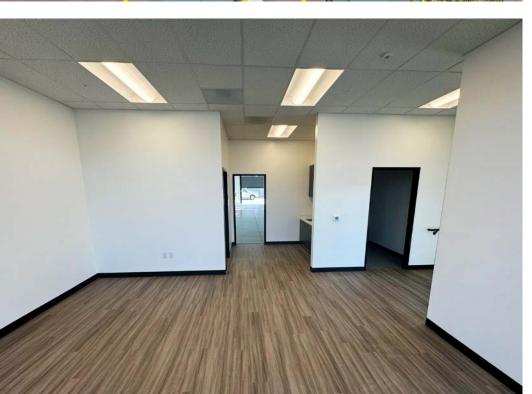

## EACH UNIT CONTAINS: ONE (1) GROUND LEVEL DOOR, 24 FT CLEARANCE HEIGHT, 2/1,000 PARKING, 200 AMPS