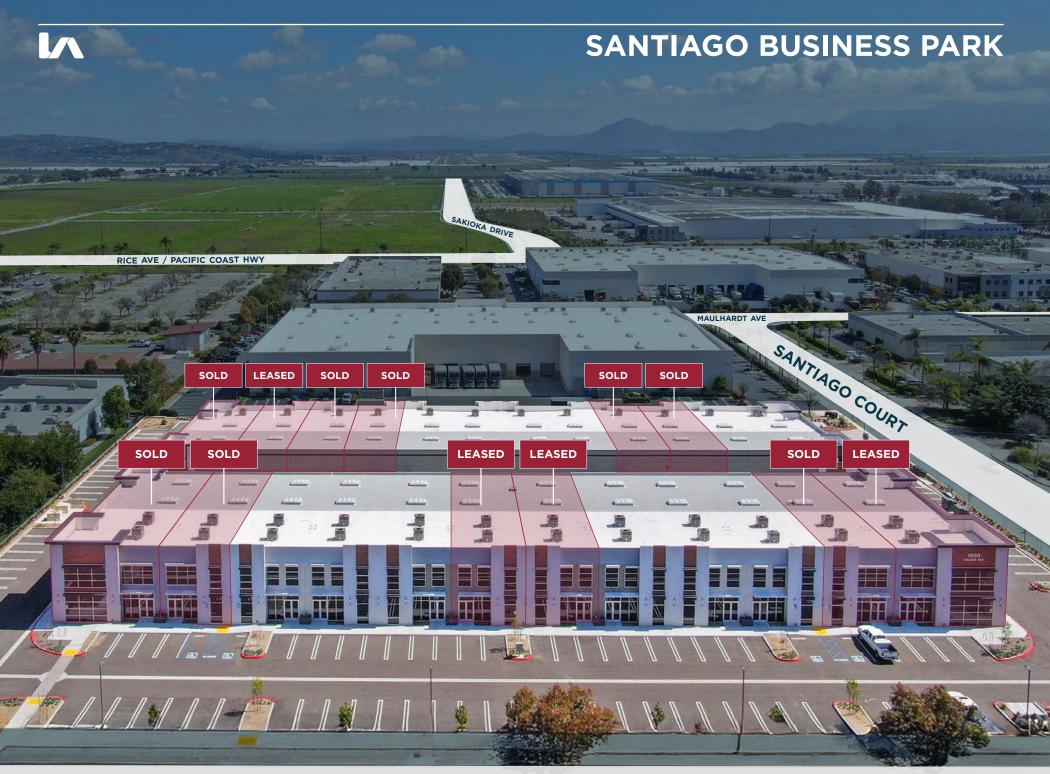

## SPECS & PRICING | 2301 SANTIAGO COURT

| UNIT | TOTAL SIZE<br>(SF) | WAREHOUSE<br>(SF) | 1ST FLOOR<br>OFFICE (SF) | LEASE RATE<br>(PSF MG) | SALE<br>PRICE (PSF) | SALE PRICE<br>TOTAL |
|------|--------------------|-------------------|--------------------------|------------------------|---------------------|---------------------|
| Α    | 3,400              |                   |                          |                        |                     | SOLD                |
| В    | 2,576              |                   |                          |                        |                     | LEASED              |
| С    | 2,576              |                   |                          |                        |                     | SOLD                |
| D    | 2,576              |                   |                          |                        |                     | SOLD                |
| Е    | 2,576              | 2,103             | 473                      | \$1.45                 | \$395               | \$1,017,520         |
| F    | 2,442              | 1,969             | 473                      | \$1.45                 | \$395               | \$964,590           |
| G    | 2,442              | 1,969             | 473                      | \$1.45                 | \$395               | \$964,590           |
| н    | 2,576              | 2,103             | 473                      | \$1.45                 | \$395               | \$1,017,520         |
| I.   | 2,576              |                   |                          |                        |                     | SOLD                |
| J    | 2,576              |                   |                          |                        |                     | SOLD                |
| К    | 2,576              | 2,103             | 473                      | \$1.45                 | \$395               | \$1,017,520         |
| L    | 3,361              | 2,787             | 574                      | \$1.45                 | \$395               | \$1,327,595         |

## EACH UNIT CONTAINS: ONE (1) GROUND LEVEL DOOR, 18 FT CLEARANCE HEIGHT, 2/1,000 PARKING, 200 AMPS

- New INDUSTRIAL DEVELOPMENT
- WITHIN THE OPPORTUNITY ZONE (TAX DEFERMENT)
- IMPRESSIVE CLEARANCE HEIGHTS
- 10% DOWN PAYMENT FOR SBA FINANCING
- ENERGY EFFICIENT PROJECT MEETING CURRENT CODE REQUIREMENTS