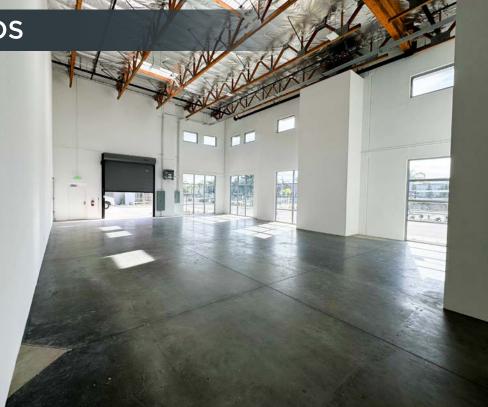

## EACH UNIT CONTAINS: ONE (1) GROUND LEVEL DOOR, 24 FT CLEARANCE HEIGHT, 2/1,000 PARKING, 200 AMPS