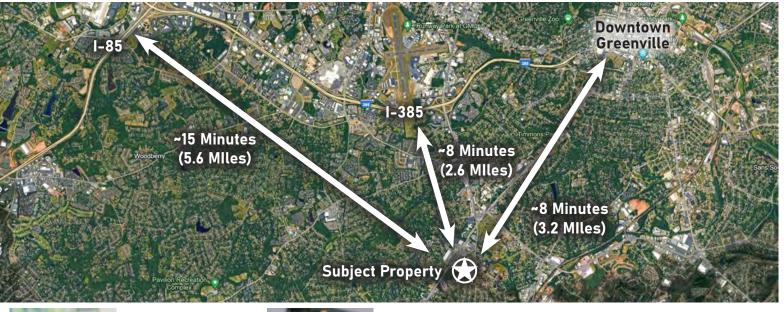

Now Leasing Warehouse Spaces in Rutherford Business Park Only 8 Minutes from Downtown Greenville and 8 minutes from I-385