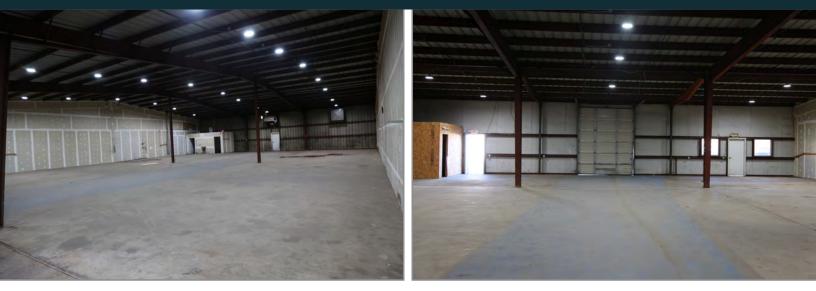

## Two ±8,500 SF Spaces Still Available

- One ±8,500 SF Warehouse Space (no office), at \$6.95/SF NNN
- One ±8,500 SF spaces (with 950 SF office), at \$7.50/SF NNN
- Both Spaces are adjacent and can be combined into one ±17,000 SF Warehouse Space
- Fully fenced and gated industrial park
- Convenient location in the heart of Greenville, SC
- Each space has a drive-in door & private bathroom
- Ceiling Height: 17' at the midpoint, 13' at the eaves