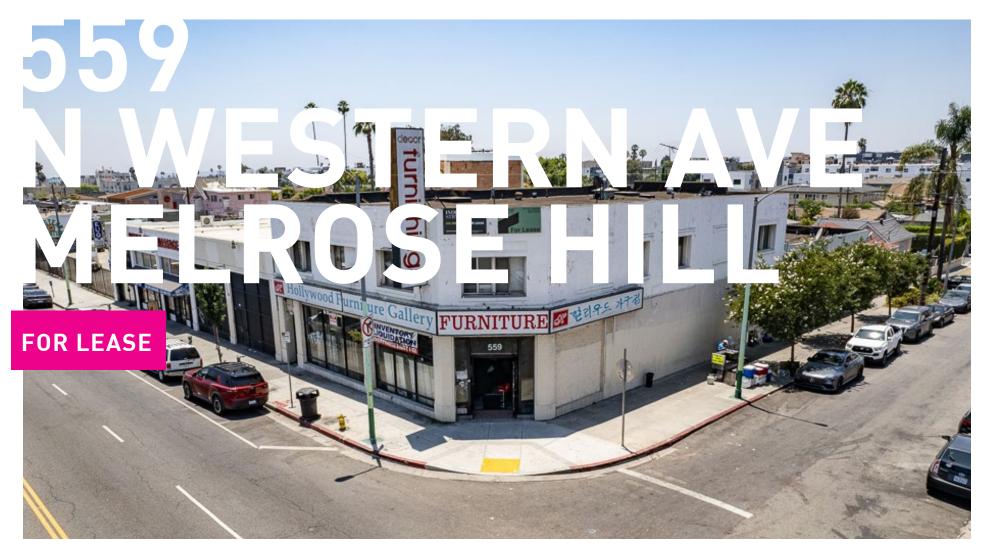

## **GEOFFREY ANENBERG**

geoffrey@normal-properties.com LIC No. 01831214 **AVAILABLE SF** 

FOR LEASE

± 6,291 SF 1st Floor ± 3,516 SF 2nd Floor

RATE

Upon request

OCCUPANCY **Immediate**  TERM

559 N WESTERN AVE MELROSE HILL CA 90004

# Newly available retail space

### **FEATURES**

Retail space with second-floor office (can be leased separately)

Highly visible corner and street presence on busy Western Ave

Directly across the street from the recently-opened and acclaimed David Zwirner Gallery