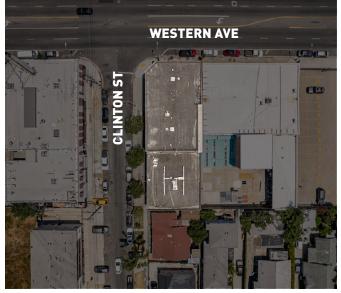

### **FEATURES**

Retail space with second-floor office (can be leased separately)

Highly visible corner and street presence on busy Western Ave

Directly across the street from the recently-opened and acclaimed David Zwirner Gallery

Available for retail, gallery/showroom, office, and other creative uses

Immediate proximity to Melrose Hill's newest developments and openings

No warranty or representation is made to the accuracy of the foregoing information. Terms of sale or lease are subject to change or withdrawal without notice.