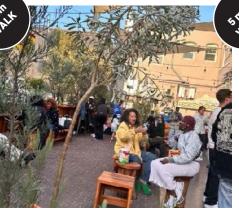

**Ggiata Beer Garden:** Ggiata Beer Garden offers a relaxed atmosphere with a variety of craft beers and casual bites. Known for its welcoming vibe and outdoor seating, it's a popular spot for enjoying drinks with friends.