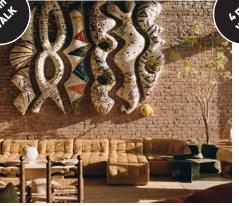

**Pop Up Home:** A unique store offering a curated selection of vintage and contemporary furniture, decor, and art pieces. Known for its eclectic and stylish inventory, it's a go-to destination for interior design enthusiasts.