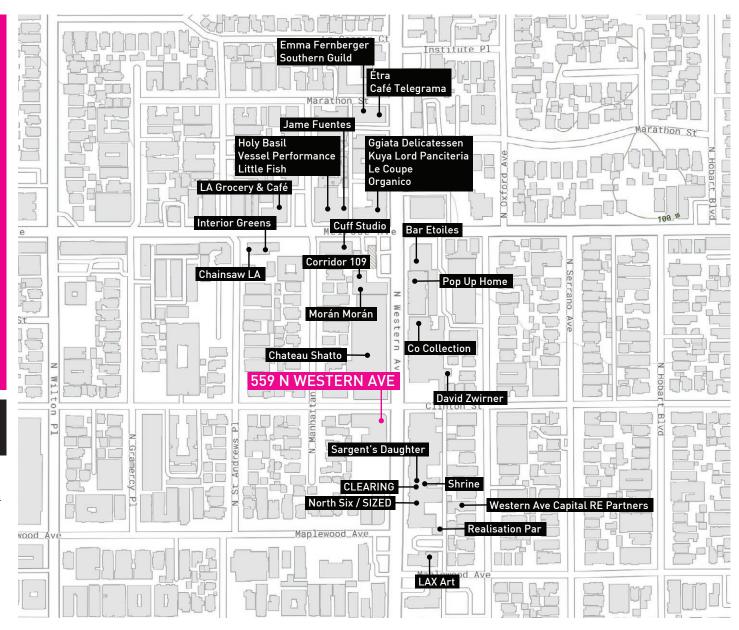

# Newly available retail space

### **FEATURES**

Retail space with second-floor office (can be leased separately)

Highly visible corner and street presence on busy Western Ave

Directly across the street from the recently-opened and acclaimed David Zwirner Gallery

Available for retail, gallery/showroom, office, and other creative uses

Immediate proximity to Melrose Hill's newest developments and openings

No warranty or representation is made to the accuracy of the foregoing information. Terms of sale or lease are subject to change or withdrawal without notice.