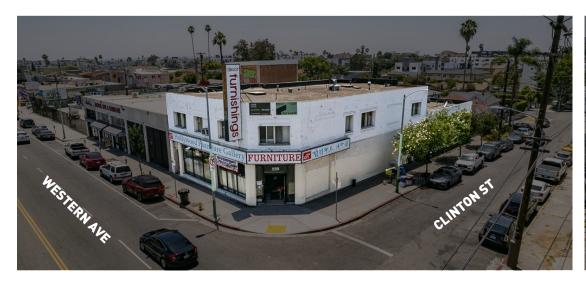

## **GEOFFREY ANENBERG**

geoffrey@normal-properties.com LIC No. 01831214 **AVAILABLE SF** 

FOR LEASE

± 6,291 SF 1st Floor ± 3,516 SF 2nd Floor

RATE

Upon request

OCCUPANCY **Immediate**  TERM

559 N WESTERN AVE MELROSE HILL CA 90004

# Newly available retail space

### **FEATURES**

Retail space with second-floor office (can be leased separately)

Highly visible corner and street presence on busy Western Ave

Directly across the street from the recently-opened and acclaimed David Zwirner Gallery

Available for retail, gallery/showroom, office, and other creative uses

Immediate proximity to Melrose Hill's newest developments and openings

No warranty or representation is made to the accuracy of the foregoing information. Terms of sale or lease are subject to change or withdrawal without notice.