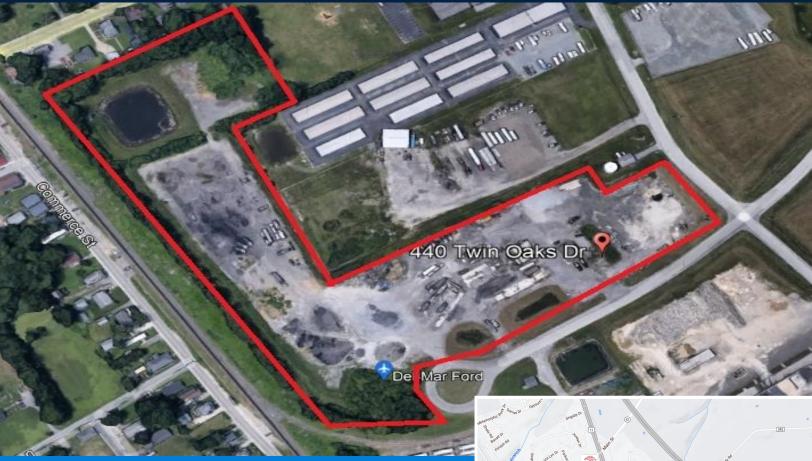

## FOR LEASE

440 Twin Oaks Dover DE 19904

## **HIGHLIGHTS:**

- » 16+/- Acres available
- » Perfect for Long/Short term Truck and Trailer Parking
- » Will consider Built to Suit Lease as well
- » Located near a main intersection with access from Main Street and Route 13 and approximately 2 miles from the Route 1 Toll Road