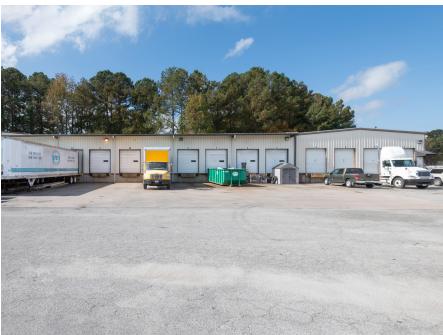

#### AVAILABILITY HIGHLIGHTS

| Outdoor Storage | 5 Acres<br>Fully Paved, Fenced, Gated and Lit                                                                                                                                           |
|-----------------|-----------------------------------------------------------------------------------------------------------------------------------------------------------------------------------------|
| Improvements    | +/- 15,000 SF Warehouse with Office<br>18 Dock High Doors<br>3 Drive In Doors<br>40 Trailer Parking Stalls                                                                              |
| Access          | 3.5 miles to I-675 3.9 miles to I-75 12.4 miles to I-285 16.0 miles to Hartsfield-Jackson Atlanta International Airport                                                                 |
| Ideal Uses      | <ul> <li>Materials Storage/Contractor Yards</li> <li>Trailer/Container Parking and Storage</li> <li>Equipment Rental/Sales and Storage</li> <li>Warehousing and Distribution</li> </ul> |
|                 |                                                                                                                                                                                         |