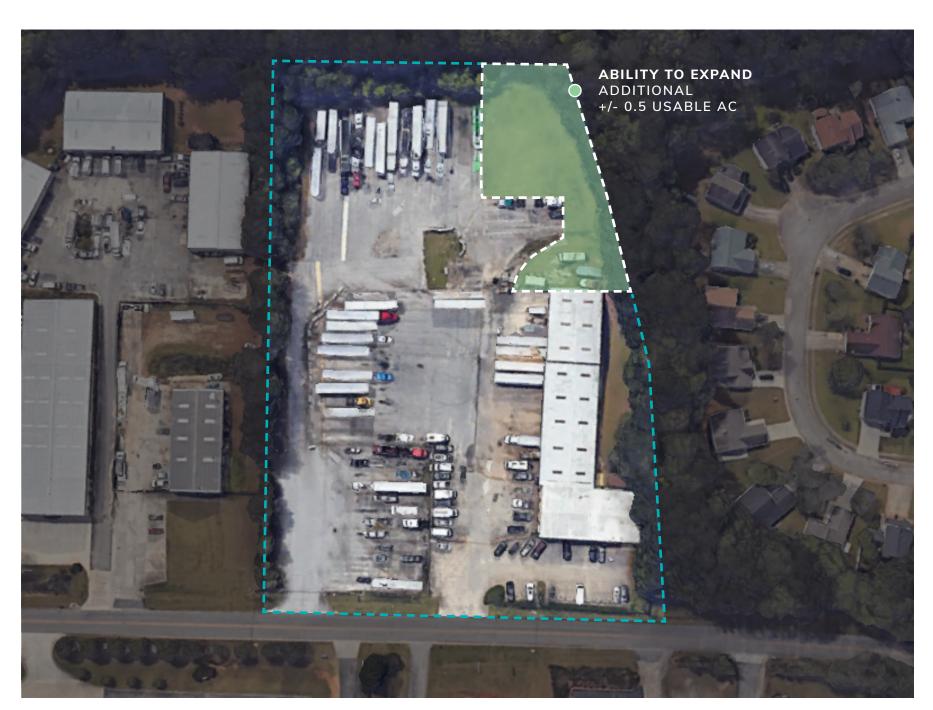

#### AVAILABILITY HIGHLIGHTS

| Outdoor Storage | 5 Acres<br>Fully Paved, Fenced, Gated and Lit                                                                                                                                           |
|-----------------|-----------------------------------------------------------------------------------------------------------------------------------------------------------------------------------------|
| Improvements    | +/- 15,000 SF Warehouse with Office<br>18 Dock High Doors<br>3 Drive In Doors<br>40 Trailer Parking Stalls                                                                              |
| Access          | 3.5 miles to I-675 3.9 miles to I-75 12.4 miles to I-285 16.0 miles to Hartsfield-Jackson Atlanta International Airport                                                                 |
| Ideal Uses      | <ul> <li>Materials Storage/Contractor Yards</li> <li>Trailer/Container Parking and Storage</li> <li>Equipment Rental/Sales and Storage</li> <li>Warehousing and Distribution</li> </ul> |
|                 |                                                                                                                                                                                         |

#### Limited Submarket Availability

598 Red Oak is the only available building with 3+ usable acres of outdoor storage in the Stockbridge/Jonesboro submarket