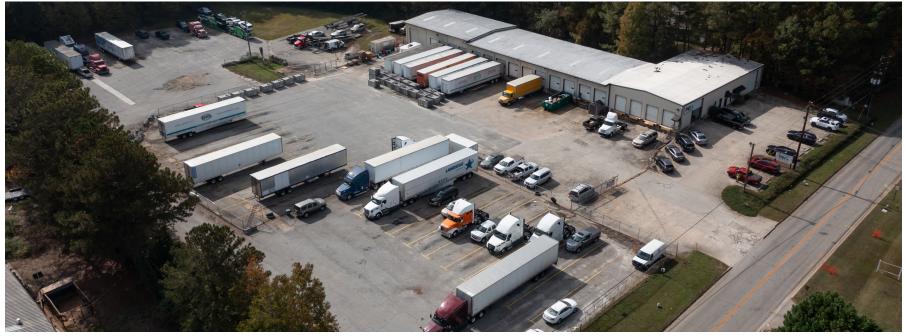

#### AVAILABILITY HIGHLIGHTS

| Outdoor Storage | 5 Acres<br>Fully Paved, Fenced, Gated and Lit                                                                                                                                           |
|-----------------|-----------------------------------------------------------------------------------------------------------------------------------------------------------------------------------------|
| Improvements    | +/- 15,000 SF Warehouse with Office<br>18 Dock High Doors<br>3 Drive In Doors<br>40 Trailer Parking Stalls                                                                              |
| Access          | 3.5 miles to I-675 3.9 miles to I-75 12.4 miles to I-285 16.0 miles to Hartsfield-Jackson Atlanta International Airport                                                                 |
| Ideal Uses      | <ul> <li>Materials Storage/Contractor Yards</li> <li>Trailer/Container Parking and Storage</li> <li>Equipment Rental/Sales and Storage</li> <li>Warehousing and Distribution</li> </ul> |
|                 |                                                                                                                                                                                         |