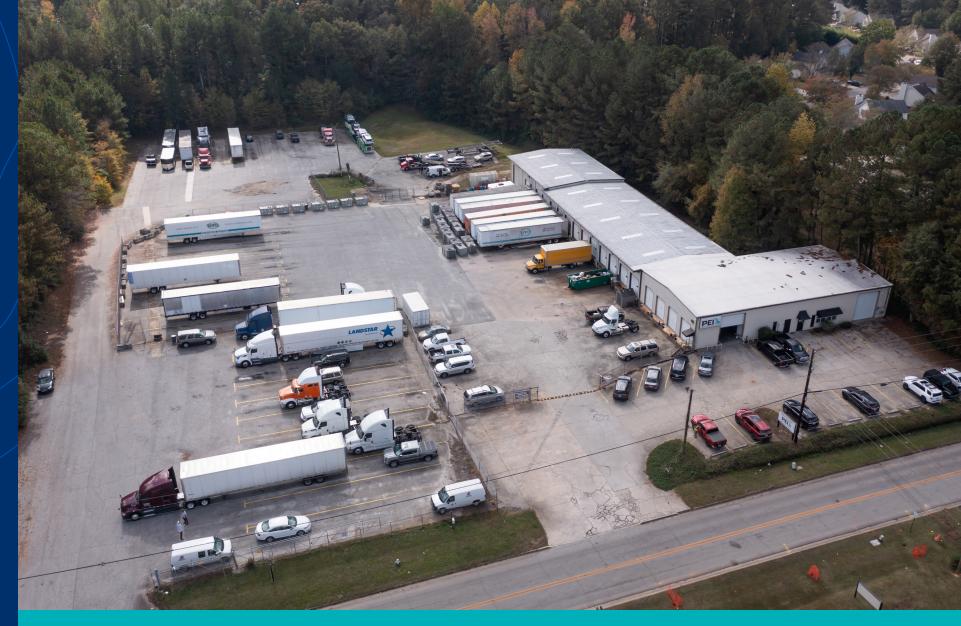

INDUSTRIAL OUTDOOR STORAGE | 15K SF WAREHOUSE | AVAILABLE FOR LEASE

OWNED & MANAGED BY:

598 Red Oak Road

STOCKBRIDGE, GA 30281

#### AVAILABILITY HIGHLIGHTS

| Outdoor Storage | 5 Acres<br>Fully Paved, Fenced, Gated and Lit                                                                                                                                           |
|-----------------|-----------------------------------------------------------------------------------------------------------------------------------------------------------------------------------------|
| Improvements    | +/- 15,000 SF Warehouse with Office<br>18 Dock High Doors<br>3 Drive In Doors<br>40 Trailer Parking Stalls                                                                              |
| Access          | 3.5 miles to I-675 3.9 miles to I-75 12.4 miles to I-285 16.0 miles to Hartsfield-Jackson Atlanta International Airport                                                                 |
| Ideal Uses      | <ul> <li>Materials Storage/Contractor Yards</li> <li>Trailer/Container Parking and Storage</li> <li>Equipment Rental/Sales and Storage</li> <li>Warehousing and Distribution</li> </ul> |
|                 |                                                                                                                                                                                         |