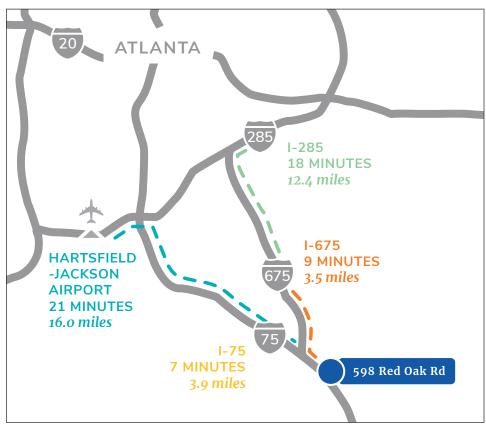

#### AVAILABILITY HIGHLIGHTS

| Outdoor Storage | 5 Acres<br>Fully Paved, Fenced, Gated and Lit                                                                                                                                           |
|-----------------|-----------------------------------------------------------------------------------------------------------------------------------------------------------------------------------------|
| Improvements    | +/- 15,000 SF Warehouse with Office<br>18 Dock High Doors<br>3 Drive In Doors<br>40 Trailer Parking Stalls                                                                              |
| Access          | 3.5 miles to I-675 3.9 miles to I-75 12.4 miles to I-285 16.0 miles to Hartsfield-Jackson Atlanta International Airport                                                                 |
| Ideal Uses      | <ul> <li>Materials Storage/Contractor Yards</li> <li>Trailer/Container Parking and Storage</li> <li>Equipment Rental/Sales and Storage</li> <li>Warehousing and Distribution</li> </ul> |
|                 |                                                                                                                                                                                         |