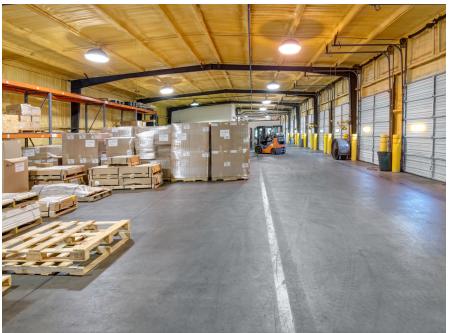

#### AVAILABILITY HIGHLIGHTS

| Outdoor Storage | 5 Acres<br>Fully Paved, Fenced, Gated and Lit                                                                                                                                           |
|-----------------|-----------------------------------------------------------------------------------------------------------------------------------------------------------------------------------------|
| Improvements    | +/- 15,000 SF Warehouse with Office<br>18 Dock High Doors<br>3 Drive In Doors<br>40 Trailer Parking Stalls                                                                              |
| Access          | 3.5 miles to I-675 3.9 miles to I-75 12.4 miles to I-285 16.0 miles to Hartsfield-Jackson Atlanta International Airport                                                                 |
| Ideal Uses      | <ul> <li>Materials Storage/Contractor Yards</li> <li>Trailer/Container Parking and Storage</li> <li>Equipment Rental/Sales and Storage</li> <li>Warehousing and Distribution</li> </ul> |
|                 |                                                                                                                                                                                         |