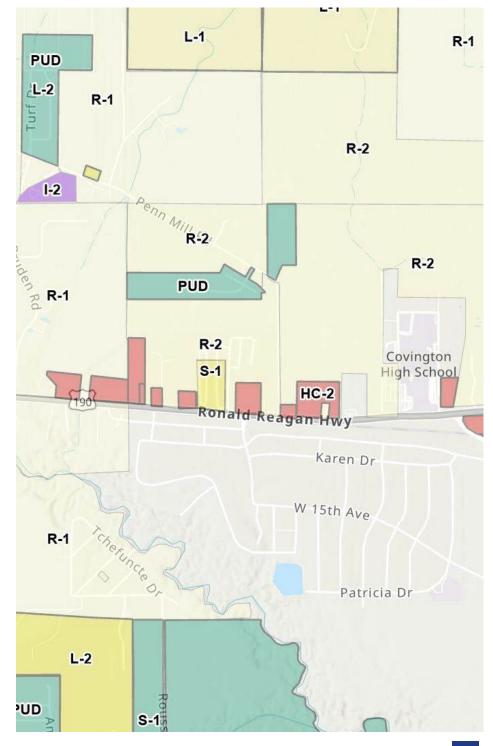

## **OFFERING SUMMARY**

| ADDRESS      | Ronald Reagan US 190 Highway<br>Covington LA 70433 |
|--------------|----------------------------------------------------|
| PRICE        | \$800,000                                          |
| LAND ACRES   | 8.2                                                |
| ZONING TYPE  | HC-2                                               |
| # OF PARCELS | 1                                                  |

- 8.2 acres of HC2-zoned land, allowing for diverse commercial development opportunities.
- Competitive pricing at \$2.24 per square foot (\$800,000 total).
- Ideal for retail, office spaces, or mixed-use projects to meet local demand.
- High-traffic area ensures potential for steady customer flow and business growth.