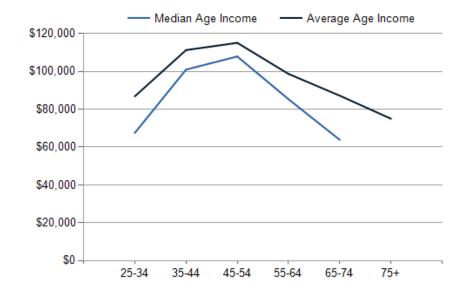

### 2024 Own vs. Rent - 1 Mile Radius

Source: esri

| 2024 POPULATION BY AGE         | 1 MILE    | 3 MILE    | 5 MILE    |
|--------------------------------|-----------|-----------|-----------|
| 2024 Population Age 30-34      | 187       | 1,475     | 3,437     |
| 2024 Population Age 35-39      | 198       | 1,494     | 3,498     |
| 2024 Population Age 40-44      | 214       | 1,541     | 3,691     |
| 2024 Population Age 45-49      | 180       | 1,294     | 3,293     |
| 2024 Population Age 50-54      | 152       | 1,233     | 3,457     |
| 2024 Population Age 55-59      | 134       | 1,249     | 3,421     |
| 2024 Population Age 60-64      | 160       | 1,409     | 3,613     |
| 2024 Population Age 65-69      | 164       | 1,424     | 3,570     |
| 2024 Population Age 70-74      | 149       | 1,303     | 3,127     |
| 2024 Population Age 75-79      | 110       | 936       | 2,343     |
| 2024 Population Age 80-84      | 54        | 525       | 1,445     |
| 2024 Population Age 85+        | 45        | 387       | 1,270     |
| 2024 Population Age 18+        | 2,147     | 17,310    | 43,836    |
| 2024 Median Age                | 39        | 41        | 42        |
| 2029 Median Age                | 39        | 41        | 42        |
| 2024 INCOME BY AGE             | 1 MILE    | 3 MILE    | 5 MILE    |
| Median Household Income 25-34  | \$67,464  | \$72,031  | \$78,237  |
| Average Household Income 25-34 | \$86,822  | \$94,240  | \$100,136 |
| Median Household Income 35-44  | \$100,964 | \$98,807  | \$101,698 |
| Average Household Income 35-44 | \$111,266 | \$118,248 | \$124,248 |
| Median Household Income 45-54  | \$107,896 | \$105,485 | \$109,572 |
| Average Household Income 45-54 | \$115,111 | \$120,723 | \$134,990 |
| Median Household Income 55-64  | \$85,301  | \$90,508  | \$100,111 |
| Average Household Income 55-64 | \$98,676  | \$115,180 | \$127,560 |
| Median Household Income 65-74  | \$63,819  | \$73,865  | \$76,039  |
| Average Household Income 65-74 | \$87,171  | \$98,971  | \$102,917 |
| Average Household Income 75+   | \$74,984  | \$80,849  | \$76,288  |