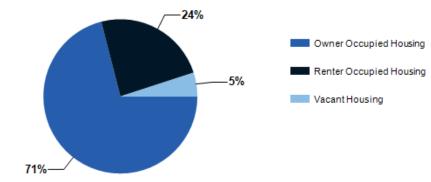

### 2024 Own vs. Rent - 1 Mile Radius

Source: esri

| 2024 POPULATION BY AGE         | 1 MILE    | 3 MILE    | 5 MILE    |
|--------------------------------|-----------|-----------|-----------|
| 2024 Population Age 30-34      | 187       | 1,475     | 3,437     |
| 2024 Population Age 35-39      | 198       | 1,494     | 3,498     |
| 2024 Population Age 40-44      | 214       | 1,541     | 3,691     |
| 2024 Population Age 45-49      | 180       | 1,294     | 3,293     |
| 2024 Population Age 50-54      | 152       | 1,233     | 3,457     |
| 2024 Population Age 55-59      | 134       | 1,249     | 3,421     |
| 2024 Population Age 60-64      | 160       | 1,409     | 3,613     |
| 2024 Population Age 65-69      | 164       | 1,424     | 3,570     |
| 2024 Population Age 70-74      | 149       | 1,303     | 3,127     |
| 2024 Population Age 75-79      | 110       | 936       | 2,343     |
| 2024 Population Age 80-84      | 54        | 525       | 1,445     |
| 2024 Population Age 85+        | 45        | 387       | 1,270     |
| 2024 Population Age 18+        | 2,147     | 17,310    | 43,836    |
| 2024 Median Age                | 39        | 41        | 42        |
| 2029 Median Age                | 39        | 41        | 42        |
| 2024 INCOME BY AGE             | 1 MILE    | 3 MILE    | 5 MILE    |
| Median Household Income 25-34  | \$67,464  | \$72,031  | \$78,237  |
| Average Household Income 25-34 | \$86,822  | \$94,240  | \$100,136 |
| Median Household Income 35-44  | \$100,964 | \$98,807  | \$101,698 |
| Average Household Income 35-44 | \$111,266 | \$118,248 | \$124,248 |
| Median Household Income 45-54  | \$107,896 | \$105,485 | \$109,572 |
| Average Household Income 45-54 | \$115,111 | \$120,723 | \$134,990 |
| Median Household Income 55-64  | \$85,301  | \$90,508  | \$100,111 |
| Average Household Income 55-64 | \$98,676  | \$115,180 | \$127,560 |
| Median Household Income 65-74  | \$63,819  | \$73,865  | \$76,039  |
| Average Household Income 65-74 | \$87,171  | \$98,971  | \$102,917 |
| Average Household Income 75+   | \$74,984  | \$80,849  | \$76,288  |