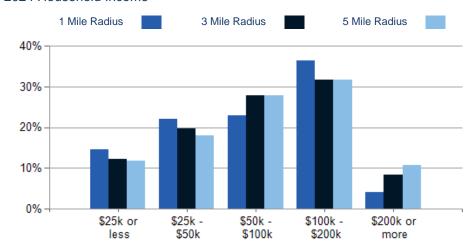

| 2024 HOUSEHOLD INCOME | 1 MILE   | 3 MILE    | 5 MILE    |
|-----------------------|----------|-----------|-----------|
| less than \$15,000    | 91       | 541       | 1,346     |
| \$15,000-\$24,999     | 74       | 531       | 1,305     |
| \$25,000-\$34,999     | 95       | 743       | 1,595     |
| \$35,000-\$49,999     | 155      | 969       | 2,447     |
| \$50,000-\$74,999     | 122      | 1,254     | 3,310     |
| \$75,000-\$99,999     | 139      | 1,186     | 2,957     |
| \$100,000-\$149,999   | 177      | 1,550     | 4,384     |
| \$150,000-\$199,999   | 237      | 1,226     | 2,765     |
| \$200,000 or greater  | 47       | 736       | 2,404     |
| Median HH Income      | \$79,548 | \$80,600  | \$83,942  |
| Average HH Income     | \$95,950 | \$104,552 | \$111,080 |
|                       |          |           |           |

#### 2024 Household Income