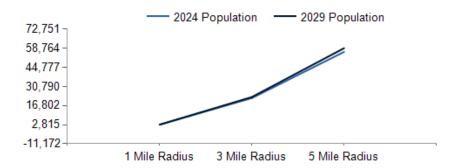

| POPULATION                         | 1 MILE | 3 MILE | 5 MILE |
|------------------------------------|--------|--------|--------|
| 2000 Population                    | 1,526  | 11,768 | 28,513 |
| 2010 Population                    | 1,997  | 15,178 | 39,856 |
| 2024 Population                    | 2,815  | 22,303 | 56,071 |
| 2029 Population                    | 2,893  | 23,059 | 58,764 |
| 2024-2029: Population: Growth Rate | 2.75%  | 3.35%  | 4.70%  |