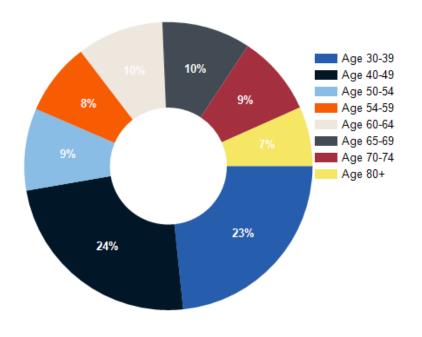

### 2024 Own vs. Rent - 1 Mile Radius

Source: esri

| 2024 POPULATION BY AGE         | 1 MILE    | 3 MILE    | 5 MILE    |
|--------------------------------|-----------|-----------|-----------|
| 2024 Population Age 30-34      | 187       | 1,475     | 3,437     |
| 2024 Population Age 35-39      | 198       | 1,494     | 3,498     |
| 2024 Population Age 40-44      | 214       | 1,541     | 3,691     |
| 2024 Population Age 45-49      | 180       | 1,294     | 3,293     |
| 2024 Population Age 50-54      | 152       | 1,233     | 3,457     |
| 2024 Population Age 55-59      | 134       | 1,249     | 3,421     |
| 2024 Population Age 60-64      | 160       | 1,409     | 3,613     |
| 2024 Population Age 65-69      | 164       | 1,424     | 3,570     |
| 2024 Population Age 70-74      | 149       | 1,303     | 3,127     |
| 2024 Population Age 75-79      | 110       | 936       | 2,343     |
| 2024 Population Age 80-84      | 54        | 525       | 1,445     |
| 2024 Population Age 85+        | 45        | 387       | 1,270     |
| 2024 Population Age 18+        | 2,147     | 17,310    | 43,836    |
| 2024 Median Age                | 39        | 41        | 42        |
| 2029 Median Age                | 39        | 41        | 42        |
| 2024 INCOME BY AGE             | 1 MILE    | 3 MILE    | 5 MILE    |
| Median Household Income 25-34  | \$67,464  | \$72,031  | \$78,237  |
| Average Household Income 25-34 | \$86,822  | \$94,240  | \$100,136 |
| Median Household Income 35-44  | \$100,964 | \$98,807  | \$101,698 |
| Average Household Income 35-44 | \$111,266 | \$118,248 | \$124,248 |
| Median Household Income 45-54  | \$107,896 | \$105,485 | \$109,572 |
| Average Household Income 45-54 | \$115,111 | \$120,723 | \$134,990 |
| Median Household Income 55-64  | \$85,301  | \$90,508  | \$100,111 |
| Average Household Income 55-64 | \$98,676  | \$115,180 | \$127,560 |
| Median Household Income 65-74  | \$63,819  | \$73,865  | \$76,039  |
| Average Household Income 65-74 | \$87,171  | \$98,971  | \$102,917 |
| Average Household Income 75+   | \$74,984  | \$80,849  | \$76,288  |