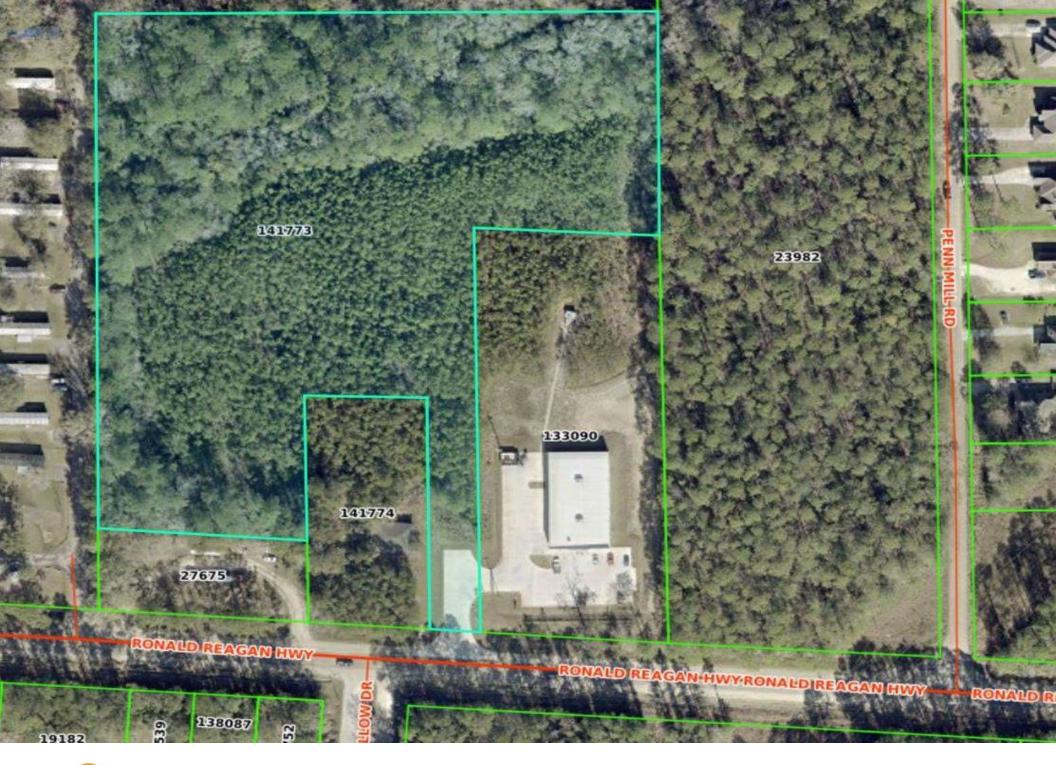

## **OFFERING SUMMARY**

| ADDRESS      | Ronald Reagan US 190 Highway<br>Covington LA 70433 |
|--------------|----------------------------------------------------|
| PRICE        | \$800,000                                          |
| LAND ACRES   | 8.2                                                |
| ZONING TYPE  | HC-2                                               |
| # OF PARCELS | 1                                                  |

- 8.2 acres of HC2-zoned land, allowing for diverse commercial development opportunities.
- Competitive pricing at \$2.24 per square foot (\$800,000 total).
- Ideal for retail, office spaces, or mixed-use projects to meet local demand.
- High-traffic area ensures potential for steady customer flow and business growth.

# **Location Summary**

- Prime location on Ronald Reagan Highway (Hwy 190) with excellent visibility and accessibility.
- Situated behind popular establishments like Dollar General and Seafood & Daiquiri Drive-Thru.
- Easy access to major transportation routes, enhancing connectivity for businesses.
- Close proximity to growing residential and commercial developments in the area.