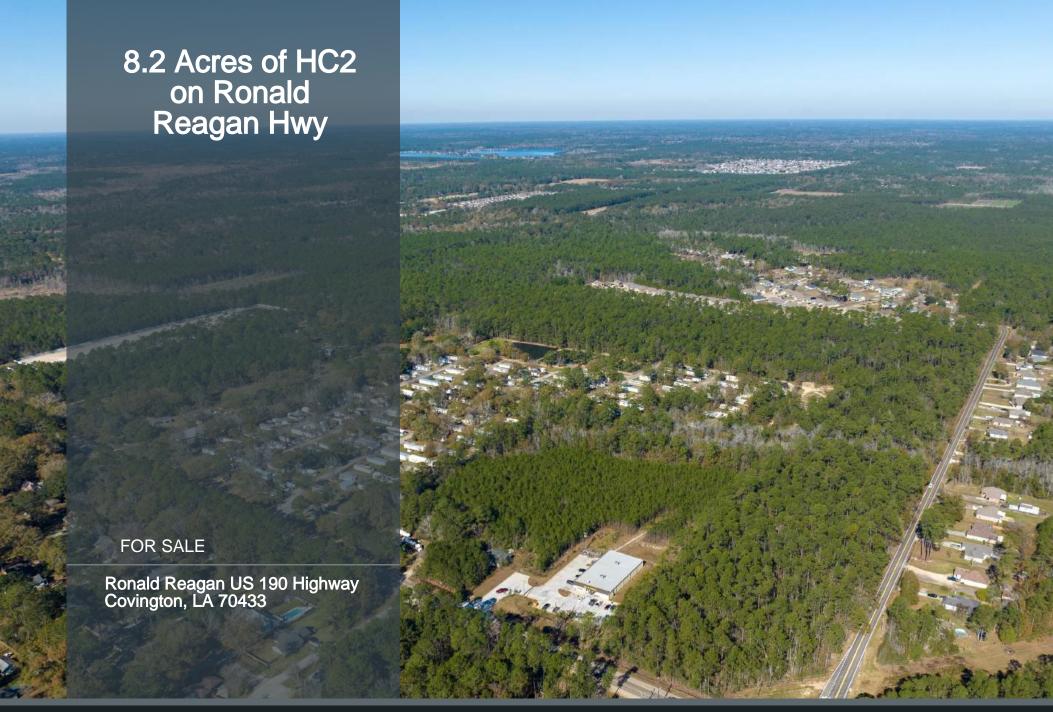

## **OFFERING SUMMARY**

| ADDRESS      | Ronald Reagan US 190 Highway<br>Covington LA 70433 |
|--------------|----------------------------------------------------|
| PRICE        | \$800,000                                          |
| LAND ACRES   | 8.2                                                |
| ZONING TYPE  | HC-2                                               |
| # OF PARCELS | 1                                                  |

- 8.2 acres of HC2-zoned land, allowing for diverse commercial development opportunities.
- Competitive pricing at \$2.24 per square foot (\$800,000 total).
- Ideal for retail, office spaces, or mixed-use projects to meet local demand.
- High-traffic area ensures potential for steady customer flow and business growth.

# **Location Summary**

- Prime location on Ronald Reagan Highway (Hwy 190) with excellent visibility and accessibility.
- Situated behind popular establishments like Dollar General and Seafood & Daiquiri Drive-Thru.
- Easy access to major transportation routes, enhancing connectivity for businesses.
- Close proximity to growing residential and commercial developments in the area.