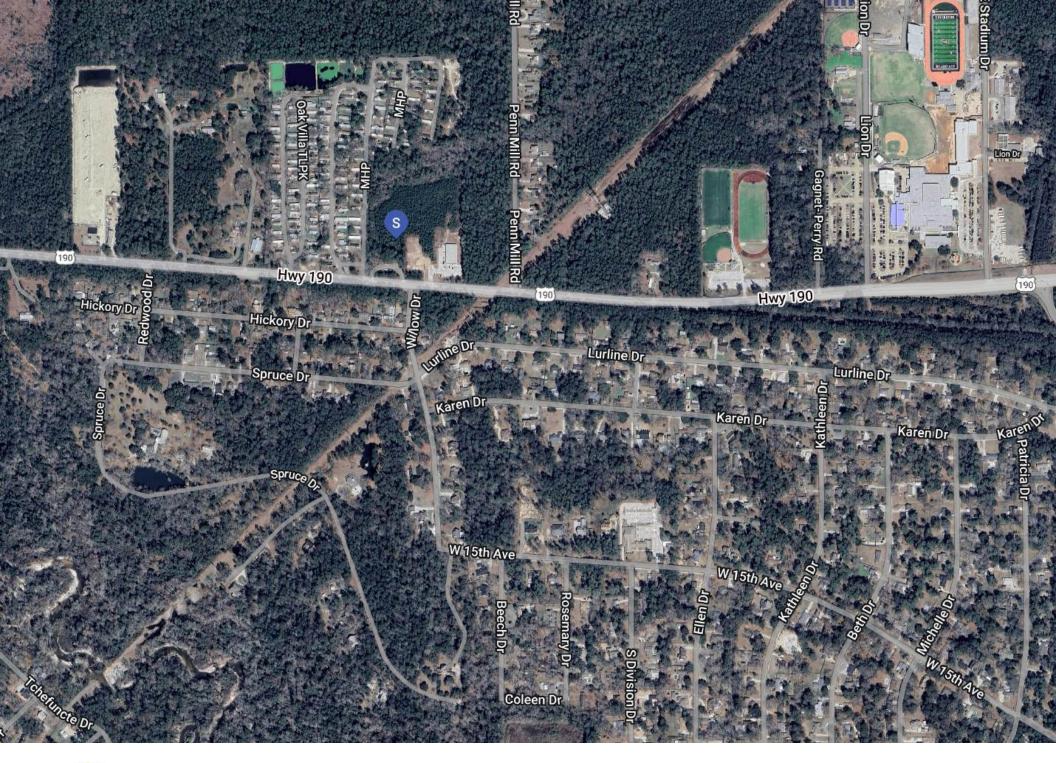

# **Location Summary**

- Prime location on Ronald Reagan Highway (Hwy 190) with excellent visibility and accessibility.
- Situated behind popular establishments like Dollar General and Seafood & Daiquiri Drive-Thru.
- Easy access to major transportation routes, enhancing connectivity for businesses.
- Close proximity to growing residential and commercial developments in the area.